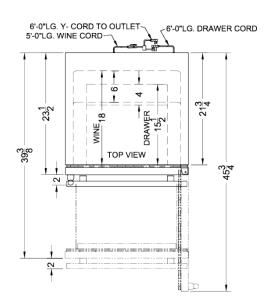

# **SWCDAF24**

65.63" x 23.63" x 23.5" (H x W x D)

24" wide combination of a dual-zone wine cellar with 46 bottle storage capacity and bottom 2-drawer all-freezer in complete stainless steel; for built-in or freestanding residential use