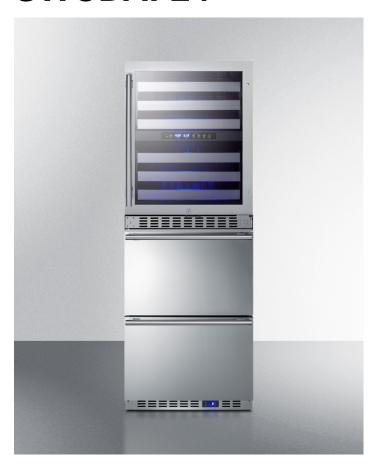

# **SWCDAF24**

65.63" x 23.63" x 23.5" (H x W x D)

24" wide combination of a dual-zone wine cellar with 46 bottle storage capacity and bottom 2-drawer all-freezer in complete stainless steel; for built-in or freestanding residential use

### **Highlights:**

Complete refrigeration storage solution with the dual-zone, 46 bottle capacity wine cellar and two-drawer freezer, perfect for home bars, kitchens, and similar residential spaces

Flexible design allows built-in or freestanding use in 24" wide spaces

Store and display up to 46 bottles of your favorite wine in two distinct temperature zones

#### **Product Features:**

| Combination wine cellar and freezer                                                                                            | Complete refrigeration storage solution with the dual-zone, 46 bottle capacity wine cellar (model ALWC532) and two-drawer all-freezer (model SCFF532D), perfect for home bars, kitchens, and similar residential spaces |  |
|--------------------------------------------------------------------------------------------------------------------------------|-------------------------------------------------------------------------------------------------------------------------------------------------------------------------------------------------------------------------|--|
| 24" wide                                                                                                                       | Slim 24" wide fit offers full storage capacity in a compact footprint                                                                                                                                                   |  |
| Built-in capable                                                                                                               | Front-breathing design allows this unit be built in for added space savings                                                                                                                                             |  |
| Digital controls (both units)                                                                                                  | Easy temperature management with electronic controls with a temperature readout in Fahrenheit or Celsius                                                                                                                |  |
| LED lighting (both units)                                                                                                      | LED lighting illuminates your wine collection in a gentle blue hue, while ensuring easy view of both drawer interiors for easy access                                                                                   |  |
| Double pane tempered glass door (wine cellar)                                                                                  | Provides a full display of the interior, with two levels of glass for added protection                                                                                                                                  |  |
| Seamless stainless steel door frame (wine cellar)                                                                              | Single-piece door trim offers a more deluxe look                                                                                                                                                                        |  |
| Professional handles (both units)                                                                                              | Solid stainless steel handles 1" in diameter afford style to any setting                                                                                                                                                |  |
| Two temperature zones (wine cellar)  SUMMIT APPLIANCE DIVISION, FELIX STORC  770 Garrison Avenue Bronx, NY 10474 USA TEL 718-1 |                                                                                                                                                                                                                         |  |