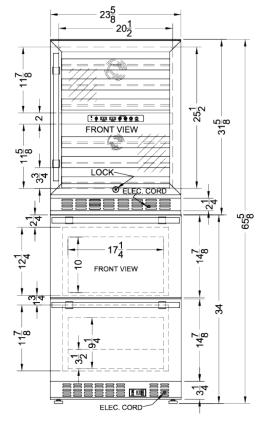

# **SWCDAF24**

65.63" x 23.63" x 23.5" (H x W x D)

24" wide combination of a dual-zone wine cellar with 46 bottle storage capacity and bottom 2-drawer all-freezer in complete stainless steel; for built-in or freestanding residential use