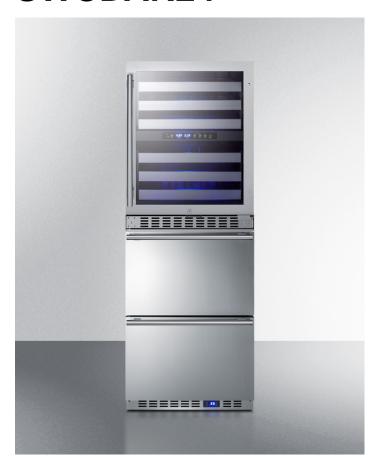

# **SWCDAR24**

65.63" x 23.63" x 23.5" (H x W x D)

24" wide combination of a dual-zone wine cellar with 46 bottle storage capacity and bottom 2-drawer all-refrigerator in complete stainless steel; for built-in or freestanding residential use

### **Highlights:**

Complete refrigeration storage solution with the dual-zone, 46 bottle capacity wine cellar and two-drawer refrigerator, perfect for home bars, kitchens, and similar residential spaces

Flexible design allows built-in or freestanding use in 24" wide spaces

Store and display up to 46 bottles of your favorite wine in two distinct temperature zones