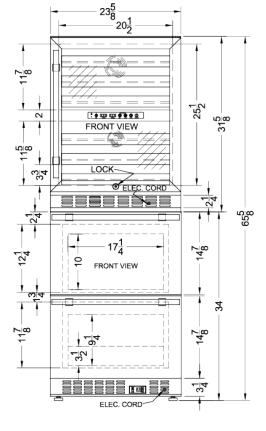

### **SWCDAR24 Specifications:**

| Overview                      |                                       |
|-------------------------------|---------------------------------------|
| Nominal Height                | 66.0" (168 cm)                        |
| Height of Cabinet             | 65.63" (167 cm)                       |
| Nominal Width                 | 24.0" (61 cm)                         |
| Width                         | 23.63" (60 cm)                        |
| Nominal Depth                 | 24.0" (61 cm)                         |
| Depth                         | 23.5" (60 cm)                         |
| Depth with Handle             | 25.5" (65 cm)                         |
| Depth with door at 90°        | 45.75" (116 cm)                       |
| Capacity                      | 3.4 cu.ft. (96 L)                     |
| Bottles                       | 46 bottles                            |
| Defrost Type                  | Automatic                             |
| Door                          | Glass/SS                              |
| Cabinet                       | Stainless Steel                       |
| US Electrical Safety          | ETL                                   |
| Canadian Electrical<br>Safety | ETL-C                                 |
| Energy Usage/Year             | 275.0kWh/year                         |
| Other Energy Info             | ALWC532: 1.25Ams;<br>FF642D: 0.8 Amps |
| Amps                          | 2.05                                  |
| Voltage/Frequency             | 115 V AC/60 Hz                        |
| Weight                        | 229.0 lbs. (104 kg)                   |
| Parts & Labor<br>Warranty     | 1 Year                                |
| Compressor<br>Warranty        | 5 Years                               |
| UPC                           | 761101082806                          |
| Wine Cellar                   |                                       |
| Number of Zones               | 2                                     |
| Door Swing                    | RHD                                   |
| Reversible                    | Yes                                   |
| Shelf Type                    | Wire                                  |
| Shelf Qty                     | 6                                     |
| Thermostat Type               | Digital                               |
| Interior Light                | Yes                                   |
| Fan Type                      | Interior and Exterior                 |
| Refrigerant Type              | R600a                                 |
| Interior Height 1             | 11.88" (30 cm)                        |
| Interior Width 1              | 20.5" (52 cm)                         |

| Interior Depth 1              | 18.0" (46 cm)                                     |
|-------------------------------|---------------------------------------------------|
| Interior Height -<br>Drawer 1 | 9.25" (23 cm)                                     |
| Interior Width -<br>Drawer 1  | 17.25" (44 cm)                                    |
| Interior Depth -<br>Drawer 1  | 15.5" (39 cm)                                     |
| Interior Height -<br>Drawer 2 | 10.0" (25 cm)                                     |
| Interior Width -<br>Drawer 2  | 17.25" (44 cm)                                    |
| Interior Depth -<br>Drawer 2  | 15.5" (39 cm)                                     |
| Temperature Range             | ALWC532: 41°F to<br>64°F; FF642D: 36°F to<br>43°F |
| Interior Height 2             | 11.63" (30 cm)                                    |
| Interior Width 2              | 20.5" (52 cm)                                     |
| Interior Depth 2              | 18.0" (46 cm)                                     |