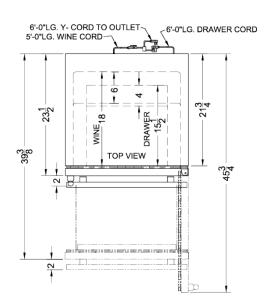

### **SWCDAR24 Specifications:**

| Overview                      |                                       |
|-------------------------------|---------------------------------------|
| Nominal Height                | 66.0" (168 cm)                        |
| Height of Cabinet             | 65.63" (167 cm)                       |
| Nominal Width                 | 24.0" (61 cm)                         |
| Width                         | 23.63" (60 cm)                        |
| Nominal Depth                 | 24.0" (61 cm)                         |
| Depth                         | 23.5" (60 cm)                         |
| Depth with Handle             | 25.5" (65 cm)                         |
| Depth with door at 90°        | 45.75" (116 cm)                       |
| Capacity                      | 3.4 cu.ft. (96 L)                     |
| Bottles                       | 46 bottles                            |
| Defrost Type                  | Automatic                             |
| Door                          | Glass/SS                              |
| Cabinet                       | Stainless Steel                       |
| US Electrical Safety          | ETL                                   |
| Canadian Electrical<br>Safety | ETL-C                                 |
| Energy Usage/Year             | 275.0kWh/year                         |
| Other Energy Info             | ALWC532: 1.25Ams;<br>FF642D: 0.8 Amps |
| Amps                          | 2.05                                  |
| Voltage/Frequency             | 115 V AC/60 Hz                        |
| Weight                        | 229.0 lbs. (104 kg)                   |
| Parts & Labor<br>Warranty     | 1 Year                                |
| Compressor<br>Warranty        | 5 Years                               |
| UPC                           | 761101082806                          |
| Wine Cellar                   |                                       |
| Number of Zones               | 2                                     |
| Door Swing                    | RHD                                   |
| Reversible                    | Yes                                   |
| Shelf Type                    | Wire                                  |
| Shelf Qty                     | 6                                     |
| Thermostat Type               | Digital                               |
| Interior Light                | Yes                                   |
| Fan Type                      | Interior and Exterior                 |
| Refrigerant Type              | R600a                                 |
| Interior Height 1             | 11.88" (30 cm)                        |
| Interior Width 1              | 20.5" (52 cm)                         |

| Interior Depth 1              | 18.0" (46 cm)                                     |
|-------------------------------|---------------------------------------------------|
| Interior Height -<br>Drawer 1 | 9.25" (23 cm)                                     |
| Interior Width -<br>Drawer 1  | 17.25" (44 cm)                                    |
| Interior Depth -<br>Drawer 1  | 15.5" (39 cm)                                     |
| Interior Height -<br>Drawer 2 | 10.0" (25 cm)                                     |
| Interior Width -<br>Drawer 2  | 17.25" (44 cm)                                    |
| Interior Depth -<br>Drawer 2  | 15.5" (39 cm)                                     |
| Temperature Range             | ALWC532: 41°F to<br>64°F; FF642D: 36°F to<br>43°F |
| Interior Height 2             | 11.63" (30 cm)                                    |
| Interior Width 2              | 20.5" (52 cm)                                     |
| Interior Depth 2              | 18.0" (46 cm)                                     |