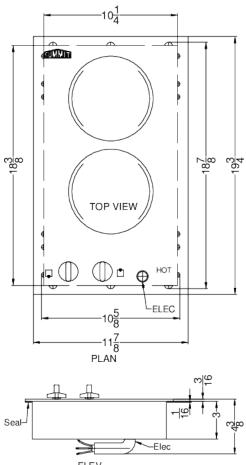

# **CR2110WHE**

4.38" x 11.88" x 19.75" (H x W x D)

115V 2-burner radiant cooktop in white ceramic glass, made in Europe

#### **Product Features:**

| 2-burner design                    | Two evenly sized 6" elements for easy cooking                                  |
|------------------------------------|--------------------------------------------------------------------------------|
| Powerful heating                   | Both elements can operate at 1200W to help cover most of your heating needs    |
| Ceramic glass surface              | EuroKera glass in a classic white finish for a modern, clean look              |
| Easy cleanup                       | Smooth glass surface with no cracks or crevices allows you to wipe down easily |
| Push-to-turn controls              | Knobs require a gentle push to help prevent cooking accidents                  |
| Residual heat indicator light      | Indicates when surface is still hot to touch                                   |
| Indicator lights                   | Individual indicator lights show which burner is in use                        |
| Designed for built-in installation | Fits counter cutout sizes that are 10 3/4" wide by 19" deep                    |
| ADA compliant design               | Upfront controls and easy-to-operate knobs offer easier accessibility          |

### **CR2110WHE Specifications:**

| Overview                                                                                                                                                                                               |                                                                                                       |
|--------------------------------------------------------------------------------------------------------------------------------------------------------------------------------------------------------|-------------------------------------------------------------------------------------------------------|
| Nominal Height                                                                                                                                                                                         | 4.38" (11 cm)                                                                                         |
| Height of Cabinet                                                                                                                                                                                      | 4.38" (11 cm)                                                                                         |
| Nominal Width                                                                                                                                                                                          | 12.0" (30 cm)                                                                                         |
| Width                                                                                                                                                                                                  | 11.88" (30 cm)                                                                                        |
| Nominal Depth                                                                                                                                                                                          | 20.0" (51 cm)                                                                                         |
| Depth                                                                                                                                                                                                  | 19.75" (50 cm)                                                                                        |
| Cabinet                                                                                                                                                                                                | White                                                                                                 |
| US Electrical Safety                                                                                                                                                                                   | UL                                                                                                    |
| Canadian Electrical Safety                                                                                                                                                                             | ULC                                                                                                   |
| Amps                                                                                                                                                                                                   | 25.0                                                                                                  |
| Voltage/Frequency                                                                                                                                                                                      | 115 V AC/60 Hz                                                                                        |
| Weight                                                                                                                                                                                                 | 14.0 lbs. (6 kg)                                                                                      |
| Parts & Labor Warranty                                                                                                                                                                                 | 1 Year                                                                                                |
| UPC                                                                                                                                                                                                    | 761101080765                                                                                          |
|                                                                                                                                                                                                        |                                                                                                       |
| Electric Cooktop                                                                                                                                                                                       |                                                                                                       |
| Electric Cooktop  Heating Type                                                                                                                                                                         | Radiant                                                                                               |
| ·                                                                                                                                                                                                      | Radiant<br>Glass                                                                                      |
| Heating Type                                                                                                                                                                                           |                                                                                                       |
| Heating Type Surface                                                                                                                                                                                   | Glass                                                                                                 |
| Heating Type Surface Element Type                                                                                                                                                                      | Glass                                                                                                 |
| Heating Type Surface Element Type Number of Elements                                                                                                                                                   | Glass<br>Glasstop<br>2                                                                                |
| Heating Type Surface Element Type Number of Elements Controls                                                                                                                                          | Glass<br>Glasstop<br>2<br>Dial                                                                        |
| Heating Type Surface Element Type Number of Elements Controls Countertop Cutout Height                                                                                                                 | Glass Glasstop 2 Dial 5.0" (13 cm)                                                                    |
| Heating Type Surface Element Type Number of Elements Controls Countertop Cutout Height Countertop Cutout Width                                                                                         | Glass Glasstop 2 Dial 5.0" (13 cm) 10.75" (27 cm)                                                     |
| Heating Type Surface Element Type Number of Elements Controls Countertop Cutout Height Countertop Cutout Width Countertop Cutout Depth                                                                 | Glass Glasstop 2 Dial 5.0" (13 cm) 10.75" (27 cm) 19.0" (48 cm)                                       |
| Heating Type Surface Element Type Number of Elements Controls Countertop Cutout Height Countertop Cutout Width Countertop Cutout Depth Power Source                                                    | Glass Glasstop 2 Dial 5.0" (13 cm) 10.75" (27 cm) 19.0" (48 cm) 115V                                  |
| Heating Type Surface Element Type Number of Elements Controls Countertop Cutout Height Countertop Cutout Width Countertop Cutout Depth Power Source Element #1 Size                                    | Glass Glasstop 2 Dial 5.0" (13 cm) 10.75" (27 cm) 19.0" (48 cm) 115V 6.0" (15 cm)                     |
| Heating Type Surface Element Type Number of Elements Controls Countertop Cutout Height Countertop Cutout Width Countertop Cutout Depth Power Source Element #1 Size Element #1 Wattage                 | Glass Glasstop  2 Dial 5.0" (13 cm) 10.75" (27 cm) 19.0" (48 cm) 115V 6.0" (15 cm) 1200.0             |
| Heating Type Surface Element Type Number of Elements Controls Countertop Cutout Height Countertop Cutout Width Countertop Cutout Depth Power Source Element #1 Size Element #1 Wattage Element #2 Size | Glass Glasstop 2 Dial 5.0" (13 cm) 10.75" (27 cm) 19.0" (48 cm) 115V 6.0" (15 cm) 1200.0 6.0" (15 cm) |