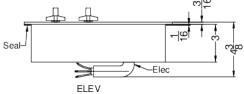

### **CR2110WHE Specifications:**

| Overview                                                                                                                                                                                               |                                                                                                       |
|--------------------------------------------------------------------------------------------------------------------------------------------------------------------------------------------------------|-------------------------------------------------------------------------------------------------------|
| Nominal Height                                                                                                                                                                                         | 4.38" (11 cm)                                                                                         |
| Height of Cabinet                                                                                                                                                                                      | 4.38" (11 cm)                                                                                         |
| Nominal Width                                                                                                                                                                                          | 12.0" (30 cm)                                                                                         |
| Width                                                                                                                                                                                                  | 11.88" (30 cm)                                                                                        |
| Nominal Depth                                                                                                                                                                                          | 20.0" (51 cm)                                                                                         |
| Depth                                                                                                                                                                                                  | 19.75" (50 cm)                                                                                        |
| Cabinet                                                                                                                                                                                                | White                                                                                                 |
| US Electrical Safety                                                                                                                                                                                   | UL                                                                                                    |
| Canadian Electrical Safety                                                                                                                                                                             | ULC                                                                                                   |
| Amps                                                                                                                                                                                                   | 25.0                                                                                                  |
| Voltage/Frequency                                                                                                                                                                                      | 115 V AC/60 Hz                                                                                        |
| Weight                                                                                                                                                                                                 | 14.0 lbs. (6 kg)                                                                                      |
| Parts & Labor Warranty                                                                                                                                                                                 | 1 Year                                                                                                |
| UPC                                                                                                                                                                                                    | 761101080765                                                                                          |
|                                                                                                                                                                                                        |                                                                                                       |
| Electric Cooktop                                                                                                                                                                                       |                                                                                                       |
| Electric Cooktop  Heating Type                                                                                                                                                                         | Radiant                                                                                               |
| ·                                                                                                                                                                                                      | Radiant<br>Glass                                                                                      |
| Heating Type                                                                                                                                                                                           |                                                                                                       |
| Heating Type Surface                                                                                                                                                                                   | Glass                                                                                                 |
| Heating Type Surface Element Type                                                                                                                                                                      | Glass                                                                                                 |
| Heating Type Surface Element Type Number of Elements                                                                                                                                                   | Glass<br>Glasstop<br>2                                                                                |
| Heating Type Surface Element Type Number of Elements Controls                                                                                                                                          | Glass<br>Glasstop<br>2<br>Dial                                                                        |
| Heating Type Surface Element Type Number of Elements Controls Countertop Cutout Height                                                                                                                 | Glass Glasstop 2 Dial 5.0" (13 cm)                                                                    |
| Heating Type Surface Element Type Number of Elements Controls Countertop Cutout Height Countertop Cutout Width                                                                                         | Glass Glasstop 2 Dial 5.0" (13 cm) 10.75" (27 cm)                                                     |
| Heating Type Surface Element Type Number of Elements Controls Countertop Cutout Height Countertop Cutout Width Countertop Cutout Depth                                                                 | Glass Glasstop 2 Dial 5.0" (13 cm) 10.75" (27 cm) 19.0" (48 cm)                                       |
| Heating Type Surface Element Type Number of Elements Controls Countertop Cutout Height Countertop Cutout Width Countertop Cutout Depth Power Source                                                    | Glass Glasstop 2 Dial 5.0" (13 cm) 10.75" (27 cm) 19.0" (48 cm) 115V                                  |
| Heating Type Surface Element Type Number of Elements Controls Countertop Cutout Height Countertop Cutout Width Countertop Cutout Depth Power Source Element #1 Size                                    | Glass Glasstop 2 Dial 5.0" (13 cm) 10.75" (27 cm) 19.0" (48 cm) 115V 6.0" (15 cm)                     |
| Heating Type Surface Element Type Number of Elements Controls Countertop Cutout Height Countertop Cutout Width Countertop Cutout Depth Power Source Element #1 Size Element #1 Wattage                 | Glass Glasstop  2 Dial 5.0" (13 cm) 10.75" (27 cm) 19.0" (48 cm) 115V 6.0" (15 cm) 1200.0             |
| Heating Type Surface Element Type Number of Elements Controls Countertop Cutout Height Countertop Cutout Width Countertop Cutout Depth Power Source Element #1 Size Element #1 Wattage Element #2 Size | Glass Glasstop 2 Dial 5.0" (13 cm) 10.75" (27 cm) 19.0" (48 cm) 115V 6.0" (15 cm) 1200.0 6.0" (15 cm) |