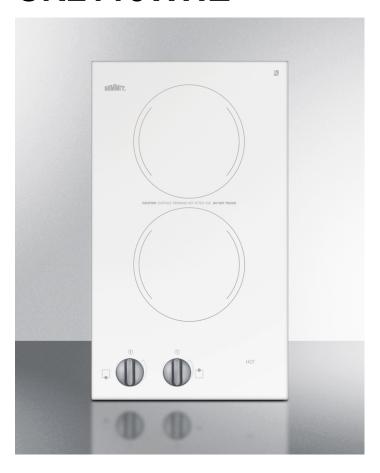

# **CR2110WHE**

4.38" x 11.88" x 19.75" (H x W x D)

115V 2-burner radiant cooktop in white ceramic glass, made in Europe

### Highlights:

Made in Europe

Two-burner electric cooktop with 115V operation

Smooth white ceramic glass surface offers easy cleanup and modern style

#### **Product Features:**

| 2-burner design                    | Two evenly sized 6" elements for easy cooking                                  |
|------------------------------------|--------------------------------------------------------------------------------|
| Powerful heating                   | Both elements can operate at 1200W to help cover most of your heating needs    |
| Ceramic glass surface              | EuroKera glass in a classic white finish for a modern, clean look              |
| Easy cleanup                       | Smooth glass surface with no cracks or crevices allows you to wipe down easily |
| Push-to-turn controls              | Knobs require a gentle push to help prevent cooking accidents                  |
| Residual heat indicator light      | Indicates when surface is still hot to touch                                   |
| Indicator lights                   | Individual indicator lights show which burner is in use                        |
| Designed for built-in installation | Fits counter cutout sizes that are 10 3/4" wide by 19" deep                    |
| ADA compliant design               | Upfront controls and easy-to-operate knobs offer easier accessibility          |