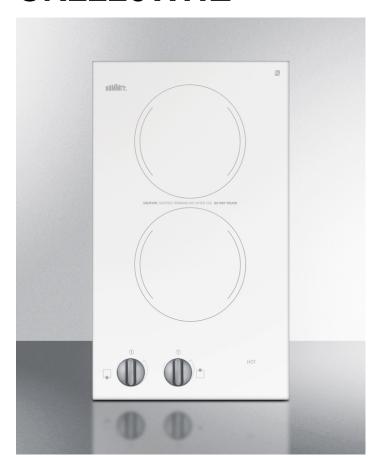

# **CR2220WHE**

4.38" x 11.88" x 19.75" (H x W x D)

220V-240 2-burner radiant cooktop in white ceramic glass, made in Europe

#### **Highlights:**

Two-burner electric cooktop with 230V operation

Smooth white ceramic glass surface offers easy cleanup and modern style

Includes push-to-turn knobs and heat indicator light for safer use

#### **Product Features:**

| 2-burner design                    | Two evenly sized 6" elements for easy cooking                                  |
|------------------------------------|--------------------------------------------------------------------------------|
| Powerful heating                   | Both elements can operate at 1200W to help cover most of your heating needs    |
| Ceramic glass surface              | EuroKera glass in a classic white finish for a modern, clean look              |
| Easy cleanup                       | Smooth glass surface with no cracks or crevices allows you to wipe down easily |
| Push-to-turn controls              | Knobs require a gentle push to help prevent cooking accidents                  |
| Residual heat indicator light      | Indicates when surface is still hot to touch                                   |
| Indicator lights                   | Individual indicator lights show which burner is in use                        |
| Designed for built-in installation | Fits counter cutout sizes that are 10 3/4" wide by 19" deep                    |
| ADA compliant design               | Upfront controls and easy-to-operate knobs offer easier accessibility          |