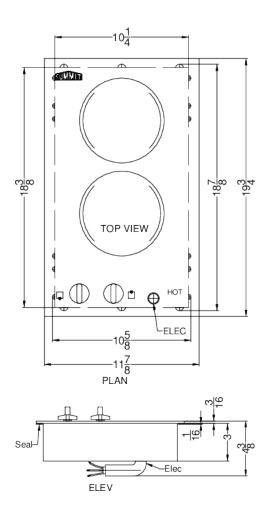

# **CR2220WHE**

4.38" x 11.88" x 19.75" (H x W x D)

220V-240 2-burner radiant cooktop in white ceramic glass, made in Europe

#### **Product Features:**

| 2-burner design                    | Two evenly sized 6" elements for easy cooking                                  |
|------------------------------------|--------------------------------------------------------------------------------|
| Powerful heating                   | Both elements can operate at 1200W to help cover most of your heating needs    |
| Ceramic glass surface              | EuroKera glass in a classic white finish for a modern, clean look              |
| Easy cleanup                       | Smooth glass surface with no cracks or crevices allows you to wipe down easily |
| Push-to-turn controls              | Knobs require a gentle push to help prevent cooking accidents                  |
| Residual heat indicator light      | Indicates when surface is still hot to touch                                   |
| Indicator lights                   | Individual indicator lights show which burner is in use                        |
| Designed for built-in installation | Fits counter cutout sizes that are 10 3/4" wide by 19" deep                    |
| ADA compliant design               | Upfront controls and easy-to-operate knobs offer easier accessibility          |

### **CR2220WHE Specifications:**

| Overview                                                                                                                                                                                                           |                                                                                                  |
|--------------------------------------------------------------------------------------------------------------------------------------------------------------------------------------------------------------------|--------------------------------------------------------------------------------------------------|
| Nominal Height                                                                                                                                                                                                     | 4.38" (11 cm)                                                                                    |
| Height of Cabinet                                                                                                                                                                                                  | 4.38" (11 cm)                                                                                    |
| Nominal Width                                                                                                                                                                                                      | 12.0" (30 cm)                                                                                    |
| Width                                                                                                                                                                                                              | 11.88" (30 cm)                                                                                   |
| Nominal Depth                                                                                                                                                                                                      | 20.0" (51 cm)                                                                                    |
| Depth                                                                                                                                                                                                              | 19.75" (50 cm)                                                                                   |
| Cabinet                                                                                                                                                                                                            | White                                                                                            |
| US Electrical Safety                                                                                                                                                                                               | UL                                                                                               |
| Canadian Electrical Safety                                                                                                                                                                                         | ULC                                                                                              |
| Amps                                                                                                                                                                                                               | 10.0                                                                                             |
| Voltage/Frequency                                                                                                                                                                                                  | 230 V AC/60 Hz                                                                                   |
| Weight                                                                                                                                                                                                             | 14.0 lbs. (6 kg)                                                                                 |
| Parts & Labor Warranty                                                                                                                                                                                             | 1 Year                                                                                           |
| 1100                                                                                                                                                                                                               | 761101080772                                                                                     |
| UPC                                                                                                                                                                                                                | 761101060772                                                                                     |
| Electric Cooktop                                                                                                                                                                                                   | 761101080772                                                                                     |
|                                                                                                                                                                                                                    | Radiant                                                                                          |
| Electric Cooktop                                                                                                                                                                                                   |                                                                                                  |
| Electric Cooktop Heating Type                                                                                                                                                                                      | Radiant                                                                                          |
| Electric Cooktop  Heating Type  Surface                                                                                                                                                                            | Radiant<br>Glass                                                                                 |
| Electric Cooktop  Heating Type  Surface  Element Type                                                                                                                                                              | Radiant<br>Glass<br>Glasstop                                                                     |
| Electric Cooktop  Heating Type  Surface  Element Type  Number of Elements                                                                                                                                          | Radiant<br>Glass<br>Glasstop<br>2                                                                |
| Electric Cooktop  Heating Type  Surface  Element Type  Number of Elements  Controls                                                                                                                                | Radiant<br>Glass<br>Glasstop<br>2<br>Dial                                                        |
| Electric Cooktop  Heating Type  Surface  Element Type  Number of Elements  Controls  Countertop Cutout Height                                                                                                      | Radiant Glass Glasstop 2 Dial 5.0" (13 cm)                                                       |
| Electric Cooktop  Heating Type  Surface  Element Type  Number of Elements  Controls  Countertop Cutout Height  Countertop Cutout Width                                                                             | Radiant Glass Glasstop 2 Dial 5.0" (13 cm) 10.75" (27 cm)                                        |
| Electric Cooktop  Heating Type  Surface  Element Type  Number of Elements  Controls  Countertop Cutout Height  Countertop Cutout Width  Countertop Cutout Depth                                                    | Radiant Glass Glasstop 2 Dial 5.0" (13 cm) 10.75" (27 cm) 19.0" (48 cm)                          |
| Electric Cooktop  Heating Type  Surface  Element Type  Number of Elements  Controls  Countertop Cutout Height  Countertop Cutout Width  Countertop Cutout Depth  Power Source                                      | Radiant Glass Glasstop 2 Dial 5.0" (13 cm) 10.75" (27 cm) 19.0" (48 cm) 230V                     |
| Electric Cooktop  Heating Type  Surface  Element Type  Number of Elements  Controls  Countertop Cutout Height  Countertop Cutout Width  Countertop Cutout Depth  Power Source  Element #1 Size                     | Radiant Glass Glasstop 2 Dial 5.0" (13 cm) 10.75" (27 cm) 19.0" (48 cm) 230V 6.0" (15 cm)        |
| Electric Cooktop  Heating Type  Surface  Element Type  Number of Elements  Controls  Countertop Cutout Height  Countertop Cutout Width  Countertop Cutout Depth  Power Source  Element #1 Size  Element #1 Wattage | Radiant Glass Glasstop 2 Dial 5.0" (13 cm) 10.75" (27 cm) 19.0" (48 cm) 230V 6.0" (15 cm) 1200.0 |