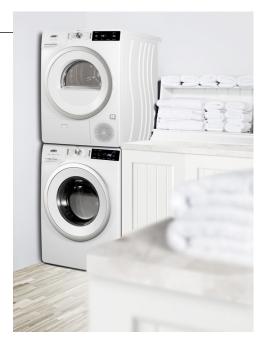

### **Highlights:**

Made in Europe

ENERGY STAR qualified performance to save on electricity and water usage

Versatile design capable of stacked or side-by-side operation

### **Product Features:**

| Complete laundry station                     | Combines SLW241W wash & SLD242W heat pump dryer for a complete laundry station<br>capable of side-by-side or stacked configuration                                                             |
|----------------------------------------------|------------------------------------------------------------------------------------------------------------------------------------------------------------------------------------------------|
| Made in Europe                               | Both models are fully featured with an advanced design for proper laundry care                                                                                                                 |
| ENERGY STAR certified (washer & dryer)       | Use less water and energy than national standards require to ensure more efficiency and lower utility bills                                                                                    |
| 208-240V Operation                           | Both units designed for 208-240V operation and can plug into the included Y-shaped NEMA 14-30P cord with a 4-prong plug for single cord operation                                              |
| Y-cord with single 4-prong plug included     | Included cord allows users to operate both the washer and dryer using a single plug for added convenience                                                                                      |
| Stacking feet included                       | Four rubber suction cup leg covers make it easy to safely stack this dryer on top of matching SLW241W washing machine. NOTE: feet are packaged inside the same bag as your dryer's user manual |
| Large interiors                              | Washer has 2.3 cu.ft drum (wash up to 19.8 lbs. of fabric), while the dryer has a 3.88 cu.ft. drum (dry up to 17.6 lbs. of fabric)                                                             |
| Front-loading design (washer & dryer)        | Easy to load, with a glass door for a clear view inside                                                                                                                                        |
| Ctainland at a litub (washar) ? drum (druar) | Durable interiors holds up load offer load                                                                                                                                                     |