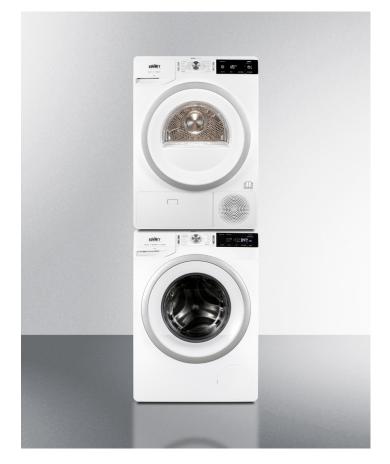

# SLS24W4P

#### 66" x 24" x 26.5" (H x W x D)

Combination of European ENERGY STAR certified SLW241W washer and SLD242W heat pump dryer, both with 208-240V operation, front loading design, 14 wash/dry programs, and a single 4-prong 208-240V power cord

### **Highlights:**

Made in Europe

ENERGY STAR qualified performance to save on electricity and water usage

Versatile design capable of stacked or side-by-side operation

### **Product Features:**

| Complete laundry station                     | Combines SLW241W wash & SLD242W heat pump dryer for a complete laundry station<br>capable of side-by-side or stacked configuration                                                             |
|----------------------------------------------|------------------------------------------------------------------------------------------------------------------------------------------------------------------------------------------------|
| Made in Europe                               | Both models are fully featured with an advanced design for proper laundry care                                                                                                                 |
| ENERGY STAR certified (washer & dryer)       | Use less water and energy than national standards require to ensure more efficiency and lower utility bills                                                                                    |
| 208-240V Operation                           | Both units designed for 208-240V operation and can plug into the included Y-shaped NEMA 14-30P cord with a 4-prong plug for single cord operation                                              |
| Y-cord with single 4-prong plug included     | Included cord allows users to operate both the washer and dryer using a single plug for added convenience                                                                                      |
| Stacking feet included                       | Four rubber suction cup leg covers make it easy to safely stack this dryer on top of matching SLW241W washing machine. NOTE: feet are packaged inside the same bag as your dryer's user manual |
| Large interiors                              | Washer has 2.3 cu.ft drum (wash up to 19.8 lbs. of fabric), while the dryer has a 3.88 cu.ft. drum (dry up to 17.6 lbs. of fabric)                                                             |
| Front-loading design (washer & dryer)        | Easy to load, with a glass door for a clear view inside                                                                                                                                        |
| Ctainland at a litub (washar) ? drum (druar) | Durable interiors holds up load offer load                                                                                                                                                     |