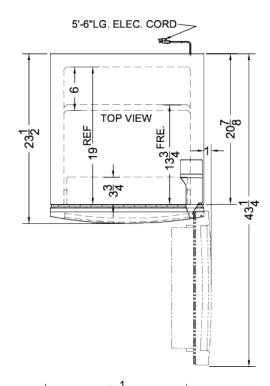

### FF83PL Specifications:

| Overview                            |                       |  |  |
|-------------------------------------|-----------------------|--|--|
| Height of Cabinet                   | 55.75" (142 cm)       |  |  |
| Height to Hinge Cap                 | 55.75" (142 cm)       |  |  |
| Width                               | 21.5" (55 cm)         |  |  |
| Width with Door Open                | 22.5" (57 cm)         |  |  |
| Depth                               | 23.5" (60 cm)         |  |  |
| Depth with door at 90°              | 43.25" (110 cm)       |  |  |
| Capacity                            | 7.0 cu.ft. (198<br>L) |  |  |
| Defrost Type                        | Frost-Free            |  |  |
| Door                                | Stainless Look        |  |  |
| Cabinet                             | Black                 |  |  |
| US Electrical Safety                | CSA                   |  |  |
| Canadian Electrical Safety          | CSA-C                 |  |  |
| Energy Usage/Year                   | 436.0kWh/year         |  |  |
| Amps                                | 1.5                   |  |  |
| Voltage/Frequency                   | 115 V AC/60<br>Hz     |  |  |
| Weight                              | 102.0 lbs. (46<br>kg) |  |  |
| Parts & Labor Warranty              | 1 Year                |  |  |
| Compressor Warranty                 | 5 Years               |  |  |
| UPC                                 | 761101076263          |  |  |
| Refrigerator-Freezer                |                       |  |  |
| Door Swing                          | RHD                   |  |  |
| Reversible                          | Yes                   |  |  |
| Adjustable Shelves                  | Yes                   |  |  |
| Crisper Qty                         | 1                     |  |  |
| Crisper Finish                      | Transparent           |  |  |
| Crisper Cover                       | Glass                 |  |  |
| Interior Light                      | Yes                   |  |  |
| Refrigerator - Interior Height      | 30.25" (77 cm)        |  |  |
| Refrigerator - Interior Width       | 17.25" (44 cm)        |  |  |
| Refrigerator - Interior Depth       | 19.0" (48 cm)         |  |  |
| Refrigerator - Shelf Type           | Glass                 |  |  |
| Refrigerator - Shelf Qty            | 2                     |  |  |
| Refrigerator - Full Door<br>Shelves | 1                     |  |  |
| Refrigerator - Half Door<br>Shelves | 2                     |  |  |
| Freezer - Interior Height           | 15.75" (40 cm)        |  |  |