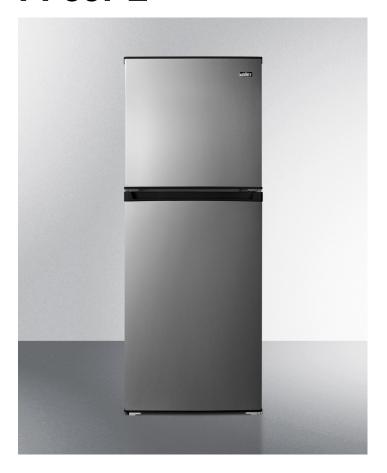

## FF83PL

55.75" x 21.5" x 23.5" (H x W x D)

21.5" wide two-door refrigerator-freezer in ADA compliant height with user-reversible fingerprint-free stainless steel look doors and frost-free operation

### **Highlights:**

Just under 56 inches high for an easy fit under cabinets

Unique size packs full capacity storage in a slim-fitting design

Fingerprint resistant finish offers the look of stainless steel without the constant cleanup