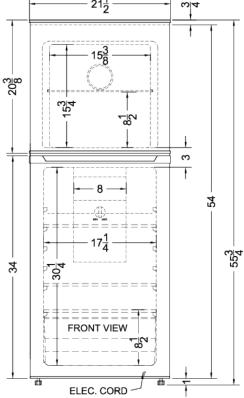

### FF83PL Specifications:

| Overview                            |                       |  |  |
|-------------------------------------|-----------------------|--|--|
| Height of Cabinet                   | 55.75" (142 cm)       |  |  |
| Height to Hinge Cap                 | 55.75" (142 cm)       |  |  |
| Width                               | 21.5" (55 cm)         |  |  |
| Width with Door Open                | 22.5" (57 cm)         |  |  |
| Depth                               | 23.5" (60 cm)         |  |  |
| Depth with door at 90°              | 43.25" (110 cm)       |  |  |
| Capacity                            | 7.0 cu.ft. (198<br>L) |  |  |
| Defrost Type                        | Frost-Free            |  |  |
| Door                                | Stainless Look        |  |  |
| Cabinet                             | Black                 |  |  |
| US Electrical Safety                | CSA                   |  |  |
| Canadian Electrical Safety          | CSA-C                 |  |  |
| Energy Usage/Year                   | 436.0kWh/year         |  |  |
| Amps                                | 1.5                   |  |  |
| Voltage/Frequency                   | 115 V AC/60<br>Hz     |  |  |
| Weight                              | 102.0 lbs. (46<br>kg) |  |  |
| Parts & Labor Warranty              | 1 Year                |  |  |
| Compressor Warranty                 | 5 Years               |  |  |
| UPC                                 | 761101076263          |  |  |
| Refrigerator-Freezer                |                       |  |  |
| Door Swing                          | RHD                   |  |  |
| Reversible                          | Yes                   |  |  |
| Adjustable Shelves                  | Yes                   |  |  |
| Crisper Qty                         | 1                     |  |  |
| Crisper Finish                      | Transparent           |  |  |
| Crisper Cover                       | Glass                 |  |  |
| Interior Light                      | Yes                   |  |  |
| Refrigerator - Interior Height      | 30.25" (77 cm)        |  |  |
| Refrigerator - Interior Width       | 17.25" (44 cm)        |  |  |
| Refrigerator - Interior Depth       | 19.0" (48 cm)         |  |  |
| Refrigerator - Shelf Type           | Glass                 |  |  |
| Refrigerator - Shelf Qty            | 2                     |  |  |
| Refrigerator - Full Door<br>Shelves | 1                     |  |  |
| Refrigerator - Half Door<br>Shelves | 2                     |  |  |
| Freezer - Interior Height           | 15.75" (40 cm)        |  |  |

| Freezer - Interior Width    | 15.38" (39 cm) |
|-----------------------------|----------------|
| Freezer - Interior Depth    | 13.75" (35 cm) |
| Freezer - Shelf Type        | Wire           |
| Freezer - Shelf Qty         | 1              |
| Freezer - Full Door Shelves | 2              |
| Thermostat Type             | Dial           |
| Refrigerant Type            | R600a          |
| Refrigerant Amount          | 1.8 oz.        |
| High Side PSI               | 64.0           |
| Low Side PSI                | 39.0           |
| Level Legs                  | 2              |
| Compressor Step Height      | 8.5" (22 cm)   |
| Compressor Step Width       | 17.25" (44 cm) |
| Compressor Step Depth       | 3.75" (10 cm)  |
| Sound Level                 | 32.8 dB        |
|                             |                |