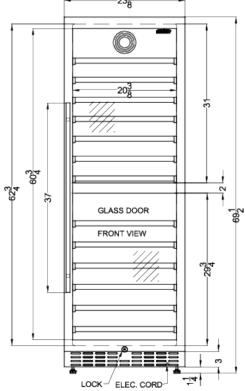

# SWCP2163LHD

69.5" x 23.63" x 26.5" (H x W x D)

Dual zone 163 bottle commercial wine cellar for built-in or freestanding use, with left-hand door swing, a glass door with seamless stainless steel trim, digital thermostat, fullextension shelving, and factory-installed lock

#### **Product Features:**

| Commercially approved               | ETL-S listed to NSF-7 standards for use in restaurants, bars, and other foodservice settings                                                                                                                                                                                                                                                             |  |
|-------------------------------------|----------------------------------------------------------------------------------------------------------------------------------------------------------------------------------------------------------------------------------------------------------------------------------------------------------------------------------------------------------|--|
| Built-in capable                    | Front-breathing design allows the unit to be integrated with minimum clearance for a flush look (fits in spaces sized at 70.75" H x 23.88"W x 28" D)                                                                                                                                                                                                     |  |
| Double pane tempered glass door     | Provides a full display of the interior, with two levels of glass for added protection                                                                                                                                                                                                                                                                   |  |
| Seamless stainless steel door frame | Single-piece door trim offers a more deluxe look                                                                                                                                                                                                                                                                                                         |  |
| Two temperature zones               | Chill white wine in the upper zone while preserving your reds at a warmer temperature below                                                                                                                                                                                                                                                              |  |
| Digital thermostat                  | Located inside the unit, the electronic thermostat allows easy temperature adjustment with a display in Celsius or Fahrenheit                                                                                                                                                                                                                            |  |
| Full-extension wire shelving        | 13 shelves on ball-bearing glides glide out smoothly for easier loading and optimum capacity                                                                                                                                                                                                                                                             |  |
| Stainless steel trimmed shelving    | Fronts feature a stainless steel accent to elevate your presentation                                                                                                                                                                                                                                                                                     |  |
| Versatile storage                   | Interior can hold up to 163 standard 750ml Bordeaux style bottles (20 bottles stacked on the upper shelf, 11 bottles per middle 12 shelves, and 11 on the slotted floor). If storing wider Burgundy style bottles (typically used for Pinot Noir or Chardonnay), you can accommodate up to 110 bottles (8 per shelf with 6 stacked on the slotted floor) |  |