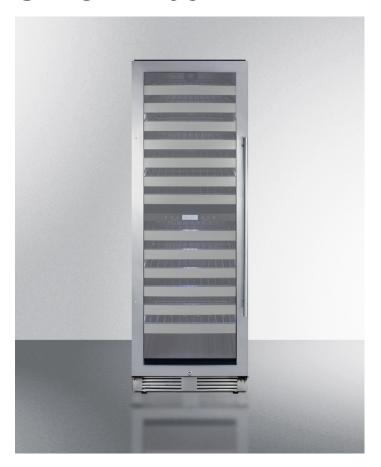

# SWCP2163LHD

69.5" x 23.63" x 26.5" (H x W x D)

Dual zone 163 bottle commercial wine cellar for built-in or freestanding use, with left-hand door swing, a glass door with seamless stainless steel trim, digital thermostat, fullextension shelving, and factory-installed lock

#### **Highlights:**

Commercially approved design for reliable operation and easy cleanability

Seamless stainless steel trimmed glass door and LED lighting throughout the interior create an elegant presentation

Full-extension shelving on ball-bearing glides to roll out smoothly for easy loading