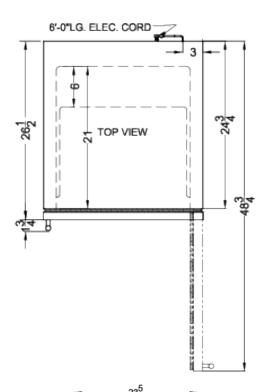

# SWCP2163LHD

69.5" x 23.63" x 26.5" (H x W x D)

Dual zone 163 bottle commercial wine cellar for built-in or freestanding use, with left-hand door swing, a glass door with seamless stainless steel trim, digital thermostat, fullextension shelving, and factory-installed lock

#### **Product Features:**

| Commercially approved               | ETL-S listed to NSF-7 standards for use in restaurants, bars, and other foodservice settings                                                                                                                                                                                                                                                             |  |
|-------------------------------------|----------------------------------------------------------------------------------------------------------------------------------------------------------------------------------------------------------------------------------------------------------------------------------------------------------------------------------------------------------|--|
| Built-in capable                    | Front-breathing design allows the unit to be integrated with minimum clearance for a flush look (fits in spaces sized at 70.75" H x 23.88"W x 28" D)                                                                                                                                                                                                     |  |
| Double pane tempered glass door     | Provides a full display of the interior, with two levels of glass for added protection                                                                                                                                                                                                                                                                   |  |
| Seamless stainless steel door frame | Single-piece door trim offers a more deluxe look                                                                                                                                                                                                                                                                                                         |  |
| Two temperature zones               | Chill white wine in the upper zone while preserving your reds at a warmer temperature below                                                                                                                                                                                                                                                              |  |
| Digital thermostat                  | Located inside the unit, the electronic thermostat allows easy temperature adjustment with a display in Celsius or Fahrenheit                                                                                                                                                                                                                            |  |
| Full-extension wire shelving        | 13 shelves on ball-bearing glides glide out smoothly for easier loading and optimum capacity                                                                                                                                                                                                                                                             |  |
| Stainless steel trimmed shelving    | Fronts feature a stainless steel accent to elevate your presentation                                                                                                                                                                                                                                                                                     |  |
| Versatile storage                   | Interior can hold up to 163 standard 750ml Bordeaux style bottles (20 bottles stacked on the upper shelf, 11 bottles per middle 12 shelves, and 11 on the slotted floor). If storing wider Burgundy style bottles (typically used for Pinot Noir or Chardonnay), you can accommodate up to 110 bottles (8 per shelf with 6 stacked on the slotted floor) |  |