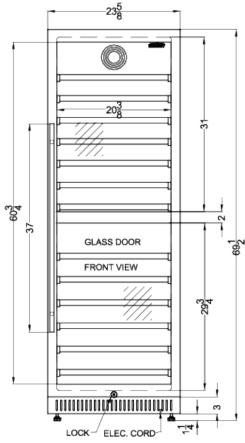

#### **Product Features:**

| Built-in capable                                                                                                                                                                                                                                                             | Front-breathing design allows the unit to be integrated with minimum clearance for a flush look (fits in spaces sized at 70.75" H x 23.88"W x 28" D)                                                                                                                                                                                                                                                                                 |  |
|------------------------------------------------------------------------------------------------------------------------------------------------------------------------------------------------------------------------------------------------------------------------------|--------------------------------------------------------------------------------------------------------------------------------------------------------------------------------------------------------------------------------------------------------------------------------------------------------------------------------------------------------------------------------------------------------------------------------------|--|
| Stainless steel trimmed glass door                                                                                                                                                                                                                                           | Provides a full display of the interior, with two levels of glass for added protection                                                                                                                                                                                                                                                                                                                                               |  |
| Two temperature zones                                                                                                                                                                                                                                                        | Chill white wine in the upper zone while preserving your reds at a warmer temperature below                                                                                                                                                                                                                                                                                                                                          |  |
| Digital thermostat                                                                                                                                                                                                                                                           | Located inside the unit, the electronic thermostat allows easy temperature adjustment with a display in Celsius or Fahrenheit                                                                                                                                                                                                                                                                                                        |  |
| Even storage                                                                                                                                                                                                                                                                 | The upper and lower zones are evenly split for a symmetrical look                                                                                                                                                                                                                                                                                                                                                                    |  |
| Slide-out wooden shelving                                                                                                                                                                                                                                                    | 13 shelves slide out 50% for easier loading and optimum capacity                                                                                                                                                                                                                                                                                                                                                                     |  |
| Versatile storage                                                                                                                                                                                                                                                            | Interior can hold up to 162 standard 750ml Bordeaux style bottles (19 bottles stacked on the upper shelf, 11 bottles per middle 12 shelves, and 11 on the slotted floor). If storing wider Burgundy style bottles (typically used for Pinot Noir or Chardonnay), you can accommodate up to 146 bottles (11 on the upper shelf, 8 on the top shelf of the lower zone, 11 on each of the other 11 shelves, and 6 on the slotted floor) |  |
| Professional handle                                                                                                                                                                                                                                                          | 37" long handle in a brushed stainless look offers the perfect finish to your wine cellar                                                                                                                                                                                                                                                                                                                                            |  |
| ED lighting Two LED lights at the top of each zone provide an attractive and energy-efficient illumination UMMIT APPLIANCE DIVISION, FELIX STORCH, 이 MY 10474 USA TEL 718-893-3900 FAX 844-478-8799 info@summitappliance.com www.summitappliance.com www.summitappliance.com |                                                                                                                                                                                                                                                                                                                                                                                                                                      |  |

### **SWC1966BLHD Specifications:**

| Overview                      |                       |  |
|-------------------------------|-----------------------|--|
| Nominal Height                | 70.0" (178 cm)        |  |
| Height of Cabinet             | 69.5" (177 cm)        |  |
| Nominal Width                 | 24.0" (61 cm)         |  |
| Width                         | 23.63" (60 cm)        |  |
| Nominal Depth                 | 27.0" (69 cm)         |  |
| Depth                         | 26.5" (67 cm)         |  |
| Depth with Handle             | 28.25" (72 cm)        |  |
| Depth with door at 90°        | 48.75" (124 cm)       |  |
| Bottles                       | 162 bottles           |  |
| Defrost Type                  | Automatic             |  |
| Door                          | Glass                 |  |
| Cabinet                       | Black                 |  |
| US Electrical Safety          | ETL                   |  |
| Canadian Electrical<br>Safety | ETL-C                 |  |
| Amps                          | 2.0                   |  |
| Voltage/Frequency             | 115 V AC/60 Hz        |  |
| Weight                        | 200.0 lbs. (91 kg)    |  |
| Parts & Labor<br>Warranty     | 1 Year                |  |
| Compressor<br>Warranty        | 5 Years               |  |
| UPC                           | 761101079257          |  |
| Wine Cellar                   |                       |  |
| Number of Zones               | 2                     |  |
| Door Swing                    | LHD                   |  |
| Reversible                    | No                    |  |
| Shelf Type                    | Wood                  |  |
| Shelf Qty                     | 13                    |  |
| Thermostat Type               | Digital               |  |
| Interior Light                | Yes                   |  |
| Fan Type                      | Interior and Exterior |  |
| Refrigerant Type              | R600a                 |  |
| Refrigerant Amount            | 1.76 oz.              |  |
| High Side PSI                 | 320.0                 |  |
| Low Side PSI                  | 120.0                 |  |
| Interior Height 1             | 31.0" (79 cm)         |  |
| Interior Width 1              | 20.38" (52 cm)        |  |

| Interior Depth 1  | 21.0" (53 cm)                                 |
|-------------------|-----------------------------------------------|
| Level Legs        | 2                                             |
| Temperature Range | 41-54°F (upper zone);<br>54-65°F (lower zone) |
| Interior Height 2 | 29.75" (76 cm)                                |
| Interior Width 2  | 20.38" (52 cm)                                |
| Interior Depth 2  | 21.0" (53 cm)                                 |
| Sound Level       | 34.7 dB                                       |
|                   |                                               |