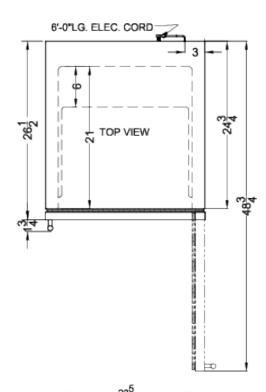

### **SWC1966BLHD Specifications:**

| Overview                      |                       |  |
|-------------------------------|-----------------------|--|
| Nominal Height                | 70.0" (178 cm)        |  |
| Height of Cabinet             | 69.5" (177 cm)        |  |
| Nominal Width                 | 24.0" (61 cm)         |  |
| Width                         | 23.63" (60 cm)        |  |
| Nominal Depth                 | 27.0" (69 cm)         |  |
| Depth                         | 26.5" (67 cm)         |  |
| Depth with Handle             | 28.25" (72 cm)        |  |
| Depth with door at 90°        | 48.75" (124 cm)       |  |
| Bottles                       | 162 bottles           |  |
| Defrost Type                  | Automatic             |  |
| Door                          | Glass                 |  |
| Cabinet                       | Black                 |  |
| US Electrical Safety          | ETL                   |  |
| Canadian Electrical<br>Safety | ETL-C                 |  |
| Amps                          | 2.0                   |  |
| Voltage/Frequency             | 115 V AC/60 Hz        |  |
| Weight                        | 200.0 lbs. (91 kg)    |  |
| Parts & Labor<br>Warranty     | 1 Year                |  |
| Compressor<br>Warranty        | 5 Years               |  |
| UPC                           | 761101079257          |  |
| Wine Cellar                   |                       |  |
| Number of Zones               | 2                     |  |
| Door Swing                    | LHD                   |  |
| Reversible                    | No                    |  |
| Shelf Type                    | Wood                  |  |
| Shelf Qty                     | 13                    |  |
| Thermostat Type               | Digital               |  |
| Interior Light                | Yes                   |  |
| Fan Type                      | Interior and Exterior |  |
| Refrigerant Type              | R600a                 |  |
| Refrigerant Amount            | 1.76 oz.              |  |
| High Side PSI                 | 320.0                 |  |
| Low Side PSI                  | 120.0                 |  |
| Interior Height 1             | 31.0" (79 cm)         |  |
| Interior Width 1              | 20.38" (52 cm)        |  |

| Interior Depth 1  | 21.0" (53 cm)                                 |
|-------------------|-----------------------------------------------|
| Level Legs        | 2                                             |
| Temperature Range | 41-54°F (upper zone);<br>54-65°F (lower zone) |
| Interior Height 2 | 29.75" (76 cm)                                |
| Interior Width 2  | 20.38" (52 cm)                                |
| Interior Depth 2  | 21.0" (53 cm)                                 |
| Sound Level       | 34.7 dB                                       |
|                   |                                               |