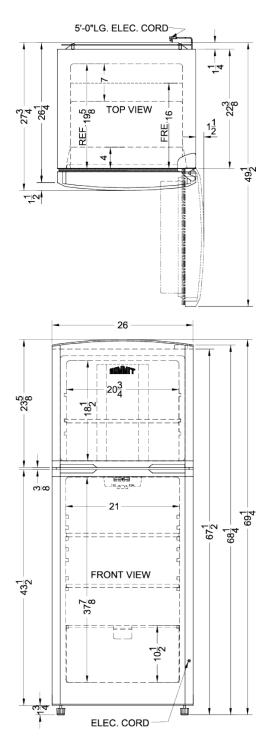

### FF1427BK Specifications:

| Overview                                                                                                                                                                                                            |                                                                               |
|---------------------------------------------------------------------------------------------------------------------------------------------------------------------------------------------------------------------|-------------------------------------------------------------------------------|
| Height of Cabinet                                                                                                                                                                                                   | 69.25" (176 cm)                                                               |
| Width                                                                                                                                                                                                               | 26.0" (66 cm)                                                                 |
| Width with Door Open                                                                                                                                                                                                | 27.5" (70 cm)                                                                 |
| Depth                                                                                                                                                                                                               | 26.25" (67 cm)                                                                |
| Depth with Handle                                                                                                                                                                                                   | 27.75" (70 cm)                                                                |
| Depth with door at 90°                                                                                                                                                                                              | 49.5" (126 cm)                                                                |
| Capacity                                                                                                                                                                                                            | 12.9 cu.ft. (365<br>L)                                                        |
| Defrost Type                                                                                                                                                                                                        | Frost-Free                                                                    |
| Door                                                                                                                                                                                                                | Black                                                                         |
| Cabinet                                                                                                                                                                                                             | Charcoal                                                                      |
| US Electrical Safety                                                                                                                                                                                                | UL                                                                            |
| Canadian Electrical Safety                                                                                                                                                                                          | ULC                                                                           |
| Energy Usage/Year                                                                                                                                                                                                   | 361.0kWh/year                                                                 |
| Amps                                                                                                                                                                                                                | 1.3                                                                           |
| Voltage/Frequency                                                                                                                                                                                                   | 115 V AC/60 Hz                                                                |
| Weight                                                                                                                                                                                                              | 180.0 lbs. (82<br>kg)                                                         |
| Parts & Labor Warranty                                                                                                                                                                                              | 1 Year                                                                        |
| Compressor Warranty                                                                                                                                                                                                 | 5 Years                                                                       |
| UPC                                                                                                                                                                                                                 | 761101069302                                                                  |
| Refrigerator-Freezer                                                                                                                                                                                                |                                                                               |
| Door Swing                                                                                                                                                                                                          | RHD                                                                           |
| Reversible                                                                                                                                                                                                          | Yes                                                                           |
| Adjustable Shelves                                                                                                                                                                                                  | Yes                                                                           |
| Crisper Qty                                                                                                                                                                                                         | 1                                                                             |
| Crisper Finish                                                                                                                                                                                                      | Transparent                                                                   |
| Crisper Cover                                                                                                                                                                                                       | Glass                                                                         |
|                                                                                                                                                                                                                     | N/                                                                            |
| Interior Light                                                                                                                                                                                                      | Yes                                                                           |
| Interior Light<br>Refrigerator - Interior<br>Height                                                                                                                                                                 | 37.88" (96 cm)                                                                |
| Refrigerator - Interior                                                                                                                                                                                             |                                                                               |
| Refrigerator - Interior<br>Height                                                                                                                                                                                   | 37.88" (96 cm)                                                                |
| Refrigerator - Interior<br>Height<br>Refrigerator - Interior Width                                                                                                                                                  | 37.88" (96 cm)<br>21.0" (53 cm)                                               |
| Refrigerator - Interior<br>Height<br>Refrigerator - Interior Width<br>Refrigerator - Interior Depth                                                                                                                 | 37.88" (96 cm)<br>21.0" (53 cm)<br>19.63" (50 cm)                             |
| Refrigerator - Interior<br>Height<br>Refrigerator - Interior Width<br>Refrigerator - Interior Depth<br>Refrigerator - Capacity                                                                                      | 37.88" (96 cm)<br>21.0" (53 cm)<br>19.63" (50 cm)<br>8.97 cu.ft               |
| Refrigerator - Interior<br>Height<br>Refrigerator - Interior Width<br>Refrigerator - Interior Depth<br>Refrigerator - Capacity<br>Refrigerator - Shelf Type                                                         | 37.88" (96 cm)<br>21.0" (53 cm)<br>19.63" (50 cm)<br>8.97 cu.ft<br>Glass      |
| Refrigerator - Interior<br>Height<br>Refrigerator - Interior Width<br>Refrigerator - Interior Depth<br>Refrigerator - Capacity<br>Refrigerator - Shelf Type<br>Refrigerator - Shelf Qty<br>Refrigerator - Full Door | 37.88" (96 cm)<br>21.0" (53 cm)<br>19.63" (50 cm)<br>8.97 cu.ft<br>Glass<br>2 |

| Freezer - Interior Width    | 20.75" (53 cm) |
|-----------------------------|----------------|
| Freezer - Interior Depth    | 16.0" (41 cm)  |
| Freezer - Capacity          | 3.92 cu.ft     |
| Freezer - Shelf Type        | Glass          |
| Freezer - Shelf Qty         | 1              |
| Freezer - Full Door Shelves | 2              |
| Thermostat Type             | Dial           |
| Fan Type                    | Interior       |
| Refrigerant Type            | R134a          |
| Refrigerant Amount          | 3.5 oz.        |
| Level Legs                  | 2              |
| Wheels                      | 2              |
| Compressor Step Height      | 10.5" (27 cm)  |
| Compressor Step Width       | 21.0" (53 cm)  |
| Compressor Step Depth       | 7.0" (18 cm)   |