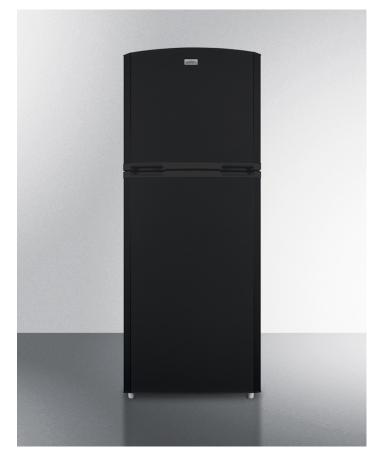

# **FF1427BK**

#### 69.25" x 26" x 26.25" (H x W x D)

Counter depth frost-free refrigerator-freezer with a 26" footprint and reversible smooth black doors

#### **Highlights:**

User-reversible door swing for added flexibility

True frost-free operation saves you maintenance by preventing icy buildup

Unique 26" footprint ensures full capacity for spacechallenged kitchens