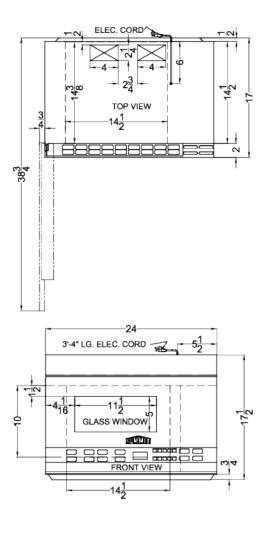

### 17.5" x 24" x 17" (H x W x D)

24" wide over-the-range microwave in stainless steel with digital controls, for ducted or recirculating (ductless) use

## **MHOTR243SS Specifications:**

| Overview                          |                                |
|-----------------------------------|--------------------------------|
| Nominal Height                    | 18.0" (46 cm)                  |
| Height of Cabinet                 | 17.5" (44 cm)                  |
| Nominal Width                     | 24.0" (61 cm)                  |
| Width                             | 24.0" (61 cm)                  |
| Width with Door Open              | 24.75" (63 cm)                 |
| Nominal Depth                     | 17.0" (43 cm)                  |
| Depth                             | 17.0" (43 cm)                  |
| Depth with door at 90°            | 38.75" (98 cm)                 |
| Capacity                          | 1.4                            |
| Door                              | Black/SS                       |
| Cabinet                           | Black/SS                       |
| US Electrical Safety              | UL                             |
| Canadian Electrical Safety        | ULC                            |
| Amps                              | 13.5                           |
| Voltage/Frequency                 | 115 V AC/60 Hz                 |
| Weight                            | 52.0 lbs. (24 kg)              |
| Parts & Labor Warranty            | 90 Days                        |
| UPC                               | 761101076058                   |
| Microwave                         |                                |
| Туре                              | Over-the-Range                 |
| Wattage                           | 1000.0                         |
| Controls                          | Digital                        |
| Digital Display                   | Yes                            |
| Turntable                         | Yes                            |
| Turntable Diameter                | 12.75" (32 cm)                 |
| Specialized Cooking<br>Buttons    | Yes                            |
|                                   |                                |
| Interior Height                   | 10.0" (25 cm)                  |
| Interior Height<br>Interior Width | 10.0" (25 cm)<br>14.5" (37 cm) |