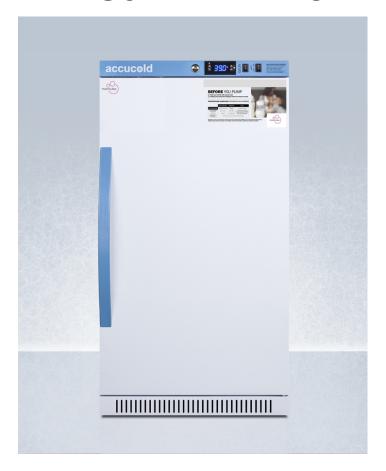

# **MLRS32BIADAMC**

32" x 18.5" x 22.63" (H x W x D)

ADA height solid door all-refrigerator with four adjustable shelves designed for recessed or freestanding use, with four adjustable shelves, automatic defrost, hopsital grade cord with 'green dot' plug, and antimicrobial silver-ion handle.

### **Highlights:**

Perfect for employee wellness rooms, daycare centers, and lactation lounges

Ideal for work environments and offices complying with Section 4207 of the Patient Protection and Affordable Care

32" height fits under lower ADA compliant counters

#### **Product Features:**

| Easy to use                                                     | User-friendly design ensures effortless use for mothers and facility managers alike          |  |
|-----------------------------------------------------------------|----------------------------------------------------------------------------------------------|--|
| CDC-compliant temperature                                       | Preset temperature remains within recommended range for mother's milk storage                |  |
| ADA Compliant                                                   | 32" height is designed to fit under ADA compliant counters                                   |  |
| Recessed or freestanding use                                    | Versatile design allows recessed installation under counters or freestanding use             |  |
| Antimicrobial silver ion-coated handle                          | Powder-coated handle with naturally occurring silver ions to help reduce the spread of germs |  |
| Adjustable plastic-coated wire shelves for improved circulation | Multiple shelf positions spaced at ½" for improved air circulation and storage               |  |
| Fully finished white cabinet                                    | Allows the unit to be used freestanding                                                      |  |
| Door lock                                                       | Added security on the exterior door (2 keys included)                                        |  |
| Reversible door                                                 | User-reversible door swing for added flexibility                                             |  |