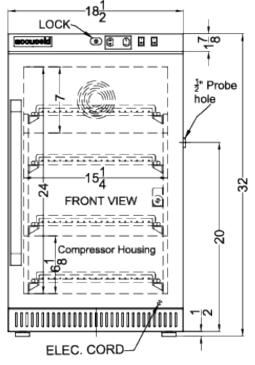

### MLRS32BIADAMC Specifications:

| Overview                      |                    |
|-------------------------------|--------------------|
| Nominal Height                | 32.0" (81 cm)      |
| Height of Cabinet             | 32.0" (81 cm)      |
| Nominal Width                 | 19.0" (48 cm)      |
| Width                         | 18.5" (47 cm)      |
| Width with Door Open          | 19.0" (48 cm)      |
| Nominal Depth                 | 23.0" (58 cm)      |
| Depth                         | 22.63" (57 cm)     |
| Depth with Handle             | 24.38" (62 cm)     |
| Depth with door at 90°        | 40.0" (102 cm)     |
| Capacity                      | 2.83 cu.ft. (80 L) |
| Defrost Type                  | Automatic          |
| Door                          | White              |
| Cabinet                       | White              |
| US Electrical Safety          | ETL                |
| Canadian Electrical<br>Safety | ETL-C              |
| Amps                          | 0.75               |
| Voltage/Frequency             | 115 V AC/60 Hz     |
| Weight                        | 102.0 lbs. (46 kg) |
| Parts & Labor Warranty        | 2 Years            |
| Compressor Warranty           | 5 Years            |
| UPC                           | 761101078410       |
| Refrigerator Features         |                    |
| Door Swing                    | RHD                |
| Reversible                    | Yes                |
| Shelf Type                    | Wire               |
| Shelf Qty                     | 4                  |
| Adjustable Shelves            | Yes                |
| Thermostat Type               | Digital            |
| Fan Type                      | Interior           |
| Refrigerant Type              | R600a              |
| Refrigerant Amount            | 1.41oz.            |
| High Side PSI                 | 280.0              |
| Low Side PSI                  | 90.0               |
| Interior Light                | Yes                |
| Temperature Range             | 33°F to 40°F       |
| Dimensions                    |                    |
|                               |                    |

| Interior Width         | 15.25" (39 cm) |
|------------------------|----------------|
| Interior Depth         | 15.0" (38 cm)  |
| Compressor Step Height | 6.13" (16 cm)  |
| Compressor Step Width  | 15.25" (39 cm) |
| Compressor Step Depth  | 5.5" (14 cm)   |