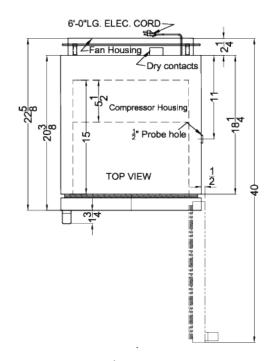

### MLRS32BIADAMC Specifications:

| Overview                      |                    |
|-------------------------------|--------------------|
| Nominal Height                | 32.0" (81 cm)      |
| Height of Cabinet             | 32.0" (81 cm)      |
| Nominal Width                 | 19.0" (48 cm)      |
| Width                         | 18.5" (47 cm)      |
| Width with Door Open          | 19.0" (48 cm)      |
| Nominal Depth                 | 23.0" (58 cm)      |
| Depth                         | 22.63" (57 cm)     |
| Depth with Handle             | 24.38" (62 cm)     |
| Depth with door at 90°        | 40.0" (102 cm)     |
| Capacity                      | 2.83 cu.ft. (80 L) |
| Defrost Type                  | Automatic          |
| Door                          | White              |
| Cabinet                       | White              |
| US Electrical Safety          | ETL                |
| Canadian Electrical<br>Safety | ETL-C              |
| Amps                          | 0.75               |
| Voltage/Frequency             | 115 V AC/60 Hz     |
| Weight                        | 102.0 lbs. (46 kg) |
| Parts & Labor Warranty        | 2 Years            |
| Compressor Warranty           | 5 Years            |
| UPC                           | 761101078410       |
| Refrigerator Features         |                    |
| Door Swing                    | RHD                |
| Reversible                    | Yes                |
| Shelf Type                    | Wire               |
| Shelf Qty                     | 4                  |
| Adjustable Shelves            | Yes                |
| Thermostat Type               | Digital            |
| Fan Type                      | Interior           |
| Refrigerant Type              | R600a              |
| Refrigerant Amount            | 1.41oz.            |
| High Side PSI                 | 280.0              |
| Low Side PSI                  | 90.0               |
| Interior Light                | Yes                |
| Temperature Range             | 33°F to 40°F       |
| Dimensions                    |                    |
|                               |                    |

| Interior Width         | 15.25" (39 cm) |
|------------------------|----------------|
| Interior Depth         | 15.0" (38 cm)  |
| Compressor Step Height | 6.13" (16 cm)  |
| Compressor Step Width  | 15.25" (39 cm) |
| Compressor Step Depth  | 5.5" (14 cm)   |