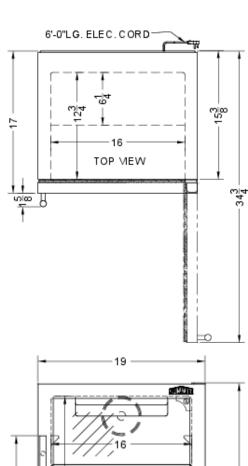

# SPR488BOSADA

32.5" x 19" x 17" (H x W x D)

ADA compliant commercially approved outdoor beverage cooler for built-in or freestanding use with a shallow 17" depth, seamless stainless steel door trim, black interior, glass door, front of unit lock, and dial thermostat

### **Highlights:**

32.5" height for use under most lower ADA compliant counters

Designed and constructed for safe use in the outdoors

17" shallow depth makes it ideal for smaller commercial and residential settings

#### **Product Features:**

| Built-in capable                | Make the best use of space by installing your refrigerator under the counter                                   |  |
|---------------------------------|----------------------------------------------------------------------------------------------------------------|--|
| ADA compatible height           | Sized at 32.5" high for installation under most lower ADA compliant counters                                   |  |
| 17" shallow depth               | Ideal for home wet bars, island kitchens, and other applications with limited footprint space                  |  |
| Weatherproof design             | Approved for use in the outdoors, with a sealed exterior and double pane tempered glass door                   |  |
| Commercially approved           | ETL-S listed to NSF-7 standard and meets UL-471 for use in commercial settings                                 |  |
| Double pane tempered glass door | Heat resistant design provides clear view of stored products, with an elegant trim in seamless stainless steel |  |
| Automatic defrost               | Reduced user maintenance with auto defrost system                                                              |  |
| Reversible door                 | User-reversible door swing makes it easy to adjust to your setting as needed                                   |  |
| Factory installed lock          | Keyed lock offers added security, with two keys included                                                       |  |