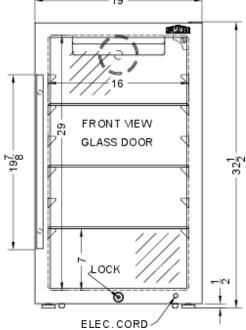

# SPR488BOSADA

32.5" x 19" x 17" (H x W x D)

ADA compliant commercially approved outdoor beverage cooler for built-in or freestanding use with a shallow 17" depth, seamless stainless steel door trim, black interior, glass door, front of unit lock, and dial thermostat

### **Highlights:**

32.5" height for use under most lower ADA compliant counters

Designed and constructed for safe use in the outdoors

17" shallow depth makes it ideal for smaller commercial and residential settings

#### **Product Features:**

| Built-in capable                | Make the best use of space by installing your refrigerator under the counter                                   |  |
|---------------------------------|----------------------------------------------------------------------------------------------------------------|--|
| ADA compatible height           | Sized at 32.5" high for installation under most lower ADA compliant counters                                   |  |
| 17" shallow depth               | Ideal for home wet bars, island kitchens, and other applications with limited footprint space                  |  |
| Weatherproof design             | Approved for use in the outdoors, with a sealed exterior and double pane tempered glass door                   |  |
| Commercially approved           | ETL-S listed to NSF-7 standard and meets UL-471 for use in commercial settings                                 |  |
| Double pane tempered glass door | Heat resistant design provides clear view of stored products, with an elegant trim in seamless stainless steel |  |
| Automatic defrost               | Reduced user maintenance with auto defrost system                                                              |  |
| Reversible door                 | User-reversible door swing makes it easy to adjust to your setting as needed                                   |  |
| Factory installed lock          | Keyed lock offers added security, with two keys included                                                       |  |