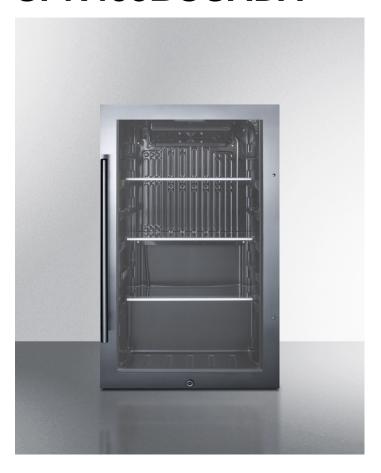

# SPR488BOSADA

32.5" x 19" x 17" (H x W x D)

ADA compliant commercially approved outdoor beverage cooler for built-in or freestanding use with a shallow 17" depth, seamless stainless steel door trim, black interior, glass door, front of unit lock, and dial thermostat

### **Highlights:**

32.5" height for use under most lower ADA compliant counters

Designed and constructed for safe use in the outdoors

17" shallow depth makes it ideal for smaller commercial and residential settings

#### **Product Features:**

| Built-in capable                | Make the best use of space by installing your refrigerator under the counter                                   |  |
|---------------------------------|----------------------------------------------------------------------------------------------------------------|--|
| ADA compatible height           | Sized at 32.5" high for installation under most lower ADA compliant counters                                   |  |
| 17" shallow depth               | Ideal for home wet bars, island kitchens, and other applications with limited footprint space                  |  |
| Weatherproof design             | Approved for use in the outdoors, with a sealed exterior and double pane tempered glass door                   |  |
| Commercially approved           | ETL-S listed to NSF-7 standard and meets UL-471 for use in commercial settings                                 |  |
| Double pane tempered glass door | Heat resistant design provides clear view of stored products, with an elegant trim in seamless stainless steel |  |
| Automatic defrost               | Reduced user maintenance with auto defrost system                                                              |  |
| Reversible door                 | User-reversible door swing makes it easy to adjust to your setting as needed                                   |  |
| Factory installed lock          | Keyed lock offers added security, with two keys included                                                       |  |