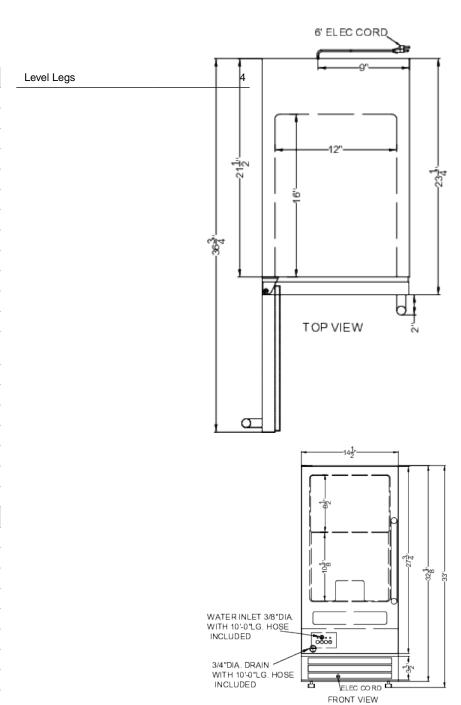

## **BIM44GCSS Specifications:**

| Nominal Height                                                                                                                               | 33.0" (84 cm)                                                                          |  |
|----------------------------------------------------------------------------------------------------------------------------------------------|----------------------------------------------------------------------------------------|--|
| Height of Cabinet                                                                                                                            | 33.0" (84 cm)                                                                          |  |
| Nominal Width                                                                                                                                | 15.0" (38 cm)                                                                          |  |
| Width                                                                                                                                        | 14.5" (37 cm)                                                                          |  |
| Nominal Depth                                                                                                                                | 24.0" (61 cm)                                                                          |  |
| Depth                                                                                                                                        | 23.25" (59 cm)                                                                         |  |
| Depth with Handle                                                                                                                            | 25.25" (64 cm)                                                                         |  |
| Depth with door at 90°                                                                                                                       | 36.75" (93 cm)                                                                         |  |
| Defrost Type                                                                                                                                 | Automatic                                                                              |  |
| Door                                                                                                                                         | Stainless Steel                                                                        |  |
| Cabinet                                                                                                                                      | Stainless Steel                                                                        |  |
| US Electrical Safety                                                                                                                         | UL                                                                                     |  |
| Canadian Electrical<br>Safety                                                                                                                | ULC                                                                                    |  |
| Sanitation                                                                                                                                   | ETL-S                                                                                  |  |
| Amps                                                                                                                                         | 4.8                                                                                    |  |
| Voltage/Frequency                                                                                                                            | 115 V AC/60 Hz                                                                         |  |
| Weight                                                                                                                                       | 100.0 lbs. (45 kg)                                                                     |  |
| Parts & Labor Warranty                                                                                                                       | 1 Year                                                                                 |  |
| Compressor Warranty                                                                                                                          | 5 Years                                                                                |  |
| UPC                                                                                                                                          | 761101067759                                                                           |  |
| Icemaker                                                                                                                                     |                                                                                        |  |
| Door Swing                                                                                                                                   | LHD                                                                                    |  |
| Reversible                                                                                                                                   | Yes                                                                                    |  |
| Drain Required                                                                                                                               | Yes                                                                                    |  |
| Daily Ice Production                                                                                                                         | 50.0 lbs. (23 kg)                                                                      |  |
| Daily loc i Toddolloll                                                                                                                       | 00.0 lbs. (20 kg)                                                                      |  |
| Ice Storage Capacity                                                                                                                         | 25.0 lbs. (11 kg)                                                                      |  |
| <del>-</del>                                                                                                                                 |                                                                                        |  |
| Ice Storage Capacity                                                                                                                         | 25.0 lbs. (11 kg)                                                                      |  |
| Ice Storage Capacity Ice Shape                                                                                                               | 25.0 lbs. (11 kg)<br>Cube                                                              |  |
| Ice Storage Capacity Ice Shape Size of Cube                                                                                                  | 25.0 lbs. (11 kg)  Cube 7/8" x 7/8" x 7/8"                                             |  |
| Ice Storage Capacity Ice Shape Size of Cube Number of Ice Cube Sizes                                                                         | 25.0 lbs. (11 kg)  Cube  7/8" x 7/8" x 7/8"  1                                         |  |
| Ice Storage Capacity Ice Shape Size of Cube Number of Ice Cube Sizes Fan Type                                                                | 25.0 lbs. (11 kg)  Cube  7/8" x 7/8" x 7/8"  1  Exterior                               |  |
| Ice Storage Capacity Ice Shape Size of Cube Number of Ice Cube Sizes Fan Type Refrigerant Type                                               | 25.0 lbs. (11 kg)  Cube  7/8" x 7/8" x 7/8"  1  Exterior  R134a                        |  |
| Ice Storage Capacity Ice Shape Size of Cube Number of Ice Cube Sizes Fan Type Refrigerant Type Refrigerant Amount                            | 25.0 lbs. (11 kg)  Cube 7/8" x 7/8" x 7/8"  1  Exterior  R134a 3.88 oz.                |  |
| Ice Storage Capacity Ice Shape Size of Cube Number of Ice Cube Sizes Fan Type Refrigerant Type Refrigerant Amount High Side PSI              | 25.0 lbs. (11 kg)  Cube 7/8" x 7/8" x 7/8"  1  Exterior  R134a  3.88 oz.  350.0        |  |
| Ice Storage Capacity Ice Shape Size of Cube Number of Ice Cube Sizes Fan Type Refrigerant Type Refrigerant Amount High Side PSI Low Side PSI | 25.0 lbs. (11 kg)  Cube 7/8" x 7/8" x 7/8"  1  Exterior  R134a  3.88 oz.  350.0  130.0 |  |