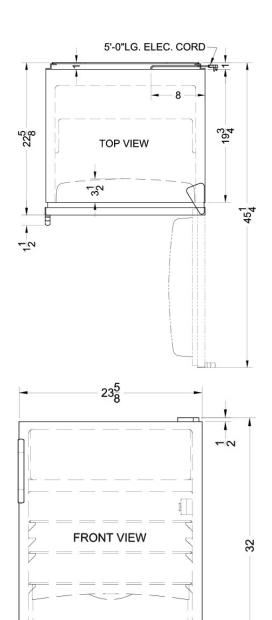

### **CT66JBIADA Specifications:**

| Overview                                                                                                                                                                                                                                                                                                       |                                                                                                     |  |  |
|----------------------------------------------------------------------------------------------------------------------------------------------------------------------------------------------------------------------------------------------------------------------------------------------------------------|-----------------------------------------------------------------------------------------------------|--|--|
| Height of Cabinet                                                                                                                                                                                                                                                                                              | 32.0" (81 cm)                                                                                       |  |  |
| Height to Hinge Cap                                                                                                                                                                                                                                                                                            | 32.38" (82 cm)                                                                                      |  |  |
| Width                                                                                                                                                                                                                                                                                                          | 23.63" (60 cm)                                                                                      |  |  |
| Depth                                                                                                                                                                                                                                                                                                          | 23.5" (60 cm)                                                                                       |  |  |
| Depth with Handle                                                                                                                                                                                                                                                                                              | 24.63" (63 cm)                                                                                      |  |  |
| Depth with door at 90°                                                                                                                                                                                                                                                                                         | 45.75" (116 cm)                                                                                     |  |  |
| Capacity                                                                                                                                                                                                                                                                                                       | 5.1 cu.ft. (144<br>L)                                                                               |  |  |
| Defrost Type                                                                                                                                                                                                                                                                                                   | Cycle                                                                                               |  |  |
| Door                                                                                                                                                                                                                                                                                                           | White                                                                                               |  |  |
| Cabinet                                                                                                                                                                                                                                                                                                        | White                                                                                               |  |  |
| US Electrical Safety                                                                                                                                                                                                                                                                                           | UL                                                                                                  |  |  |
| Canadian Electrical Safety                                                                                                                                                                                                                                                                                     | ULC                                                                                                 |  |  |
| Amps                                                                                                                                                                                                                                                                                                           | 1.3                                                                                                 |  |  |
| Voltage/Frequency                                                                                                                                                                                                                                                                                              | 115 V AC/60 Hz                                                                                      |  |  |
| Weight                                                                                                                                                                                                                                                                                                         | 100.0 lbs. (45<br>kg)                                                                               |  |  |
| Parts & Labor Warranty                                                                                                                                                                                                                                                                                         | 1 Year                                                                                              |  |  |
| Compressor Warranty                                                                                                                                                                                                                                                                                            | 5 Years                                                                                             |  |  |
| ·                                                                                                                                                                                                                                                                                                              |                                                                                                     |  |  |
| UPC                                                                                                                                                                                                                                                                                                            | 761101029276                                                                                        |  |  |
| UPC Refrigerator-Freezer                                                                                                                                                                                                                                                                                       | 761101029276                                                                                        |  |  |
|                                                                                                                                                                                                                                                                                                                | 761101029276<br>RHD                                                                                 |  |  |
| Refrigerator-Freezer                                                                                                                                                                                                                                                                                           |                                                                                                     |  |  |
| Refrigerator-Freezer Door Swing                                                                                                                                                                                                                                                                                | RHD                                                                                                 |  |  |
| Refrigerator-Freezer  Door Swing  Reversible                                                                                                                                                                                                                                                                   | RHD<br>Yes                                                                                          |  |  |
| Refrigerator-Freezer  Door Swing  Reversible  Adjustable Shelves                                                                                                                                                                                                                                               | RHD<br>Yes<br>Yes                                                                                   |  |  |
| Refrigerator-Freezer  Door Swing  Reversible  Adjustable Shelves  Crisper Qty                                                                                                                                                                                                                                  | RHD<br>Yes<br>Yes                                                                                   |  |  |
| Refrigerator-Freezer  Door Swing  Reversible  Adjustable Shelves  Crisper Qty  Crisper Finish                                                                                                                                                                                                                  | RHD Yes Yes 1 Transparent                                                                           |  |  |
| Refrigerator-Freezer  Door Swing  Reversible  Adjustable Shelves  Crisper Qty  Crisper Finish  Crisper Cover                                                                                                                                                                                                   | RHD Yes Yes 1 Transparent Glass                                                                     |  |  |
| Refrigerator-Freezer  Door Swing  Reversible  Adjustable Shelves  Crisper Qty  Crisper Finish  Crisper Cover  Interior Light                                                                                                                                                                                   | RHD Yes Yes 1 Transparent Glass Yes                                                                 |  |  |
| Refrigerator-Freezer  Door Swing  Reversible  Adjustable Shelves  Crisper Qty  Crisper Finish  Crisper Cover  Interior Light  Refrigerator - Interior Height                                                                                                                                                   | RHD Yes Yes 1 Transparent Glass Yes 19.5" (50 cm)                                                   |  |  |
| Refrigerator-Freezer  Door Swing  Reversible  Adjustable Shelves  Crisper Qty  Crisper Finish  Crisper Cover  Interior Light  Refrigerator - Interior Height  Refrigerator - Interior Width                                                                                                                    | RHD Yes Yes 1 Transparent Glass Yes 19.5" (50 cm) 20.5" (52 cm)                                     |  |  |
| Refrigerator-Freezer  Door Swing  Reversible  Adjustable Shelves  Crisper Qty  Crisper Finish  Crisper Cover  Interior Light  Refrigerator - Interior Height  Refrigerator - Interior Width  Refrigerator - Interior Depth                                                                                     | RHD Yes Yes 1 Transparent Glass Yes 19.5" (50 cm) 20.5" (52 cm) 17.0" (43 cm)                       |  |  |
| Refrigerator-Freezer  Door Swing  Reversible  Adjustable Shelves  Crisper Qty  Crisper Finish  Crisper Cover  Interior Light  Refrigerator - Interior Height  Refrigerator - Interior Depth  Refrigerator - Shelf Type                                                                                         | RHD Yes Yes 1 Transparent Glass Yes 19.5" (50 cm) 20.5" (52 cm) 17.0" (43 cm) Wire                  |  |  |
| Refrigerator-Freezer  Door Swing  Reversible  Adjustable Shelves  Crisper Qty  Crisper Finish  Crisper Cover  Interior Light  Refrigerator - Interior Height  Refrigerator - Interior Width  Refrigerator - Shelf Type  Refrigerator - Shelf Qty  Refrigerator - Full Door                                     | RHD Yes Yes 1 Transparent Glass Yes 19.5" (50 cm) 20.5" (52 cm) 17.0" (43 cm) Wire 2                |  |  |
| Refrigerator-Freezer  Door Swing  Reversible  Adjustable Shelves  Crisper Qty  Crisper Finish  Crisper Cover  Interior Light  Refrigerator - Interior Height  Refrigerator - Interior Depth  Refrigerator - Shelf Type  Refrigerator - Shelf Qty  Refrigerator - Full Door  Shelves                            | RHD Yes Yes 1 Transparent Glass Yes 19.5" (50 cm) 20.5" (52 cm) 17.0" (43 cm) Wire 2                |  |  |
| Refrigerator-Freezer  Door Swing  Reversible  Adjustable Shelves  Crisper Qty  Crisper Finish  Crisper Cover  Interior Light  Refrigerator - Interior Height  Refrigerator - Interior Depth  Refrigerator - Shelf Type  Refrigerator - Shelf Qty  Refrigerator - Full Door  Shelves  Freezer - Interior Height | RHD Yes Yes 1 Transparent Glass Yes 19.5" (50 cm) 20.5" (52 cm) 17.0" (43 cm) Wire 2 3 5.0" (13 cm) |  |  |

ELEC. CORD