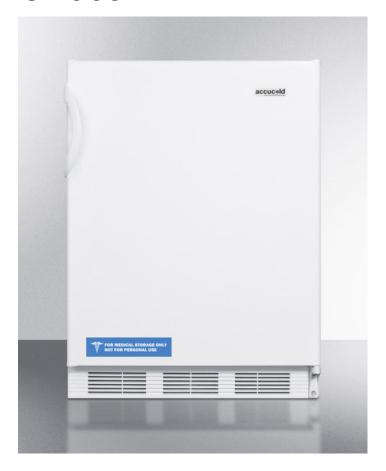

# CT66JBIADA

32.38" x 23.63" x 23.5" (H x W x D)

Built-in undercounter ADA compliant refrigerator-freezer for general purpose use, with dual evaporator cooling, cycle defrost, and white exterior

### **Highlights:**

32" height for use under lower ADA compliant counters

Flexible design allows built-in or freestanding use in 24" spaces

Improved temperature performance with our unique dual evaporator cooling

#### **Product Features:**

| ADA Compliant                | 32" height to fit under lower ADA compliant counters                                                                                                            |  |
|------------------------------|-----------------------------------------------------------------------------------------------------------------------------------------------------------------|--|
| Slim undercounter dimensions | Less than 24 inches wide, with a generous 5.1 c.f. of interior capacity                                                                                         |  |
| Built-in capable             | Make the best use of space by installing your appliance under the counter and flush with other cabinetry                                                        |  |
| Fully finished white cabinet | Allows the unit to be used freestanding                                                                                                                         |  |
| Reversible door              | User-reversible door swing for added flexibility                                                                                                                |  |
| Dual evaporator cooling      | Our unique and efficient design separately cools the refrigerator while maintaining a lower temperature in the freezer compartment by utilizing two evaporators |  |
| Cycle defrost                | This system utilizes user-friendly automatic defrost operation in the fresh food section and efficient manual defrost operation in the freezer compartment      |  |
| Adjustable shelves           | Rearrange the refrigerator space to fit any sized item or remove shelves for simple cleanup                                                                     |  |
| Crisper drawer               | Get the longest life and best taste out of produce by storing greens in lower slide drawer                                                                      |  |