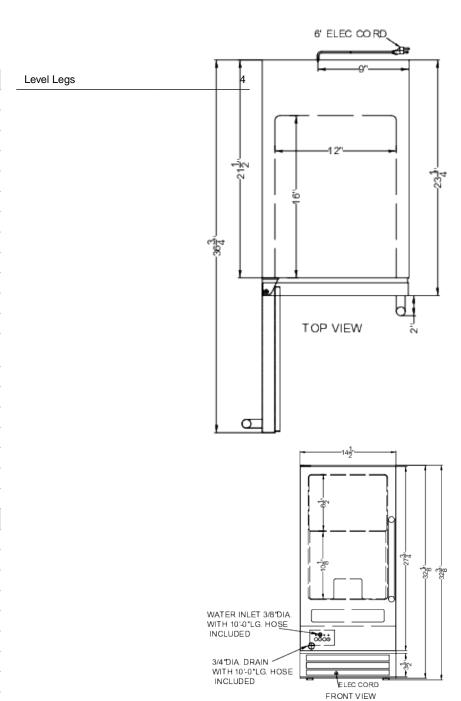

## **BIM47OSADA Specifications:**

| Nominal Height                                                                                                                               | 32.0" (81 cm)                                                                          |
|----------------------------------------------------------------------------------------------------------------------------------------------|----------------------------------------------------------------------------------------|
| Height of Cabinet                                                                                                                            | 32.38" (82 cm)                                                                         |
| Nominal Width                                                                                                                                | 15.0" (38 cm)                                                                          |
| Width                                                                                                                                        | 14.5" (37 cm)                                                                          |
| Nominal Depth                                                                                                                                | 24.0" (61 cm)                                                                          |
| Depth                                                                                                                                        | 23.25" (59 cm)                                                                         |
| Depth with Handle                                                                                                                            | 25.25" (64 cm)                                                                         |
| Depth with door at 90°                                                                                                                       | 36.75" (93 cm)                                                                         |
| Defrost Type                                                                                                                                 | Automatic                                                                              |
| Door                                                                                                                                         | Stainless Steel                                                                        |
| Cabinet                                                                                                                                      | Stainless Steel                                                                        |
| US Electrical Safety                                                                                                                         | UL                                                                                     |
| Canadian Electrical<br>Safety                                                                                                                | ULC                                                                                    |
| Sanitation                                                                                                                                   | ETL-S                                                                                  |
| Amps                                                                                                                                         | 4.8                                                                                    |
| Voltage/Frequency                                                                                                                            | 115 V AC/60 Hz                                                                         |
| Weight                                                                                                                                       | 100.0 lbs. (45 kg)                                                                     |
| Parts & Labor Warranty                                                                                                                       | 1 Year                                                                                 |
| Compressor Warranty                                                                                                                          | 5 Years                                                                                |
| UPC                                                                                                                                          | 761101067766                                                                           |
| Icemaker                                                                                                                                     |                                                                                        |
| Door Swing                                                                                                                                   | LHD                                                                                    |
| Reversible                                                                                                                                   | Yes                                                                                    |
| Drain Required                                                                                                                               | Yes                                                                                    |
|                                                                                                                                              |                                                                                        |
| Daily Ice Production                                                                                                                         | 50.0 lbs. (23 kg)                                                                      |
| Daily Ice Production  Ice Storage Capacity                                                                                                   | 50.0 lbs. (23 kg)<br>25.0 lbs. (11 kg)                                                 |
| <del>-</del>                                                                                                                                 |                                                                                        |
| Ice Storage Capacity                                                                                                                         | 25.0 lbs. (11 kg)                                                                      |
| Ice Storage Capacity Ice Shape                                                                                                               | 25.0 lbs. (11 kg)<br>Cube                                                              |
| Ice Storage Capacity Ice Shape Size of Cube                                                                                                  | 25.0 lbs. (11 kg)  Cube  7/8" x 7/8" x 7/8"                                            |
| Ice Storage Capacity Ice Shape Size of Cube Number of Ice Cube Sizes                                                                         | 25.0 lbs. (11 kg)  Cube  7/8" x 7/8" x 7/8"  1                                         |
| Ice Storage Capacity Ice Shape Size of Cube Number of Ice Cube Sizes Fan Type                                                                | 25.0 lbs. (11 kg)  Cube  7/8" x 7/8" x 7/8"  1  Exterior                               |
| Ice Storage Capacity Ice Shape Size of Cube Number of Ice Cube Sizes Fan Type Refrigerant Type                                               | 25.0 lbs. (11 kg)  Cube  7/8" x 7/8" x 7/8"  1  Exterior  R134a                        |
| Ice Storage Capacity Ice Shape Size of Cube Number of Ice Cube Sizes Fan Type Refrigerant Type Refrigerant Amount                            | 25.0 lbs. (11 kg)  Cube 7/8" x 7/8" x 7/8"  1  Exterior  R134a 3.88 oz.                |
| Ice Storage Capacity Ice Shape Size of Cube Number of Ice Cube Sizes Fan Type Refrigerant Type Refrigerant Amount High Side PSI              | 25.0 lbs. (11 kg)  Cube 7/8" x 7/8" x 7/8"  1  Exterior  R134a  3.88 oz.  350.0        |
| Ice Storage Capacity Ice Shape Size of Cube Number of Ice Cube Sizes Fan Type Refrigerant Type Refrigerant Amount High Side PSI Low Side PSI | 25.0 lbs. (11 kg)  Cube 7/8" x 7/8" x 7/8"  1  Exterior  R134a  3.88 oz.  350.0  130.0 |