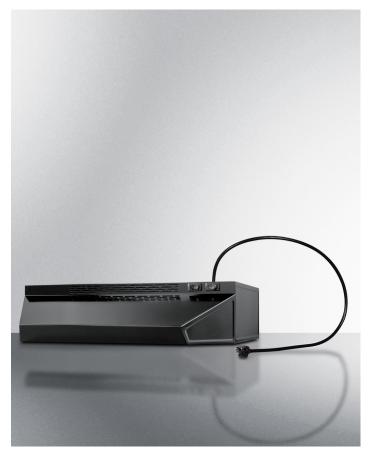

# H1720PTCRDBK

#### 5" x 20" x 18" (H x W x D)

20 inch wide range hood for ductless (recirculating) use in black finish with pre-installed power cord and plug

#### **Highlights:**

20" wide range hood matches slim apartment sized ranges Easier setup with a pre-installed power cord and plug

Made in the USA

### **Product Features:**

| 20" wide design          | Designed for installation with 20" wide ranges and cooktops                  |
|--------------------------|------------------------------------------------------------------------------|
| Cord included            | Includes a pre-installed 3' long power cord with a 3-pronged plug            |
| Black finish             | White, bisque, and stainless steel also available in same size               |
| Ductless range hood      | Use for recirculating operation (non-convertible)                            |
| Two-speed fan            | Variable speed for more venitlation options                                  |
| Light                    | Switchable light offers more convenience in your kitchen (bulb not included) |
| Aluminum-charcoal filter | Provides thorough filtering to help eliminate cooking odors                  |
| Made in the USA          | Solidly constructed for years of use                                         |
| More sizes available     | Under cabinet hoods are available in 18", 20", 24", 30", and 36"             |