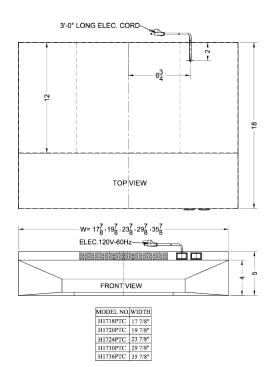

#### 5" x 20" x 18" (H x W x D)

20 inch wide range hood for ductless (recirculating) use in black finish with pre-installed power cord and plug

### H1720PTCRDBK Specifications:

| Overview               |                  |  |
|------------------------|------------------|--|
| Height of Cabinet      | 5.0" (13 cm)     |  |
| Width                  | 20.0" (51 cm)    |  |
| Depth                  | 18.0" (46 cm)    |  |
| Cabinet                | Black            |  |
| US Electrical Safety   | UL               |  |
| Amps                   | 1.9              |  |
| Voltage/Frequency      | 115 V AC/60 Hz   |  |
| Weight                 | 15.0 lbs. (7 kg) |  |
| Parts & Labor Warranty | 1 Year           |  |
| UPC                    | 761101076379     |  |
| Range Hood             |                  |  |
| Installation           | Under Cabinet    |  |
| Venting                | Recirculating    |  |
| Controls               | Push Button      |  |
| Number of Fan Speeds   | 2                |  |