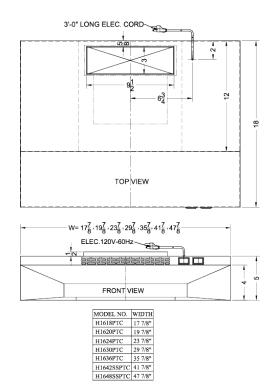

# H1624PTCRDBK

5" x 24" x 18" (H x W x D)

20 inch wide convertible range hood for ducted or ductless use in black finish with pre-installed power cord and plug

#### **Product Features:**

| 24" wide design          | Designed for installation with 24" wide ranges and cooktops                                    |  |
|--------------------------|------------------------------------------------------------------------------------------------|--|
| Cord included            | Includes a pre-installed 3' long power cord with a 3-pronged plug                              |  |
| Black finish             | White, bisque, and stainless steel also available in same size                                 |  |
| Convertible range hood   | Use top or rear venting or convert into non-vented recirculating mode                          |  |
| Two-speed fan            | Variable speed for more venitlation options                                                    |  |
| Light                    | Switchable light offers more convenience in your kitchen (bulb not included)                   |  |
| Aluminum-charcoal filter | Provides thorough filtering to help eliminate cooking odors                                    |  |
| Made in the USA          | Solidly constructed for years of use                                                           |  |
| More sizes available     | Under cabinet hoods are available in 18", 20", 24", 30", 36", and select styles in 42" and 48" |  |

### **H1624PTCRDBK Specifications:**

| Overview               |                  |  |
|------------------------|------------------|--|
| Height of Cabinet      | 5.0" (13 cm)     |  |
| Width                  | 24.0" (61 cm)    |  |
| Depth                  | 18.0" (46 cm)    |  |
| Cabinet                | Black            |  |
| US Electrical Safety   | UL               |  |
| Amps                   | 1.9              |  |
| Voltage/Frequency      | 115 V AC/60 Hz   |  |
| Weight                 | 15.0 lbs. (7 kg) |  |
| Shipping Weight        | 17.0 lbs. (8 kg) |  |
| Parts & Labor Warranty | 1 Year           |  |
| UPC                    | 761101076409     |  |
| Range Hood             |                  |  |
| Installation           | Under Cabinet    |  |
| Venting                | Convertible      |  |
| Controls               | Push Button      |  |
| Number of Fan Speeds   | 2                |  |