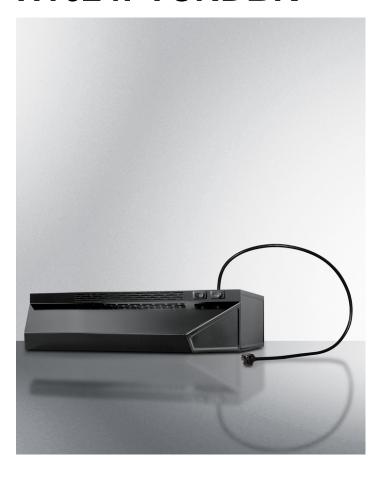

# H1624PTCRDBK

5" x 24" x 18" (H x W x D)

20 inch wide convertible range hood for ducted or ductless use in black finish with pre-installed power cord and plug

#### **Highlights:**

24" wide range hood matches slim apartment sized ranges Easier setup with a pre-installed power cord and plug Made in the USA

#### **Product Features:**

| 24" wide design          | Designed for installation with 24" wide ranges and cooktops                                    |  |
|--------------------------|------------------------------------------------------------------------------------------------|--|
| Cord included            | Includes a pre-installed 3' long power cord with a 3-pronged plug                              |  |
| Black finish             | White, bisque, and stainless steel also available in same size                                 |  |
| Convertible range hood   | Use top or rear venting or convert into non-vented recirculating mode                          |  |
| Two-speed fan            | Variable speed for more venitlation options                                                    |  |
| Light                    | Switchable light offers more convenience in your kitchen (bulb not included)                   |  |
| Aluminum-charcoal filter | Provides thorough filtering to help eliminate cooking odors                                    |  |
| Made in the USA          | Solidly constructed for years of use                                                           |  |
| More sizes available     | Under cabinet hoods are available in 18", 20", 24", 30", 36", and select styles in 42" and 48" |  |