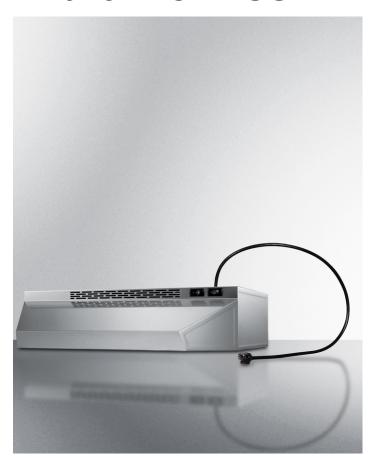

# H1620PTCRDSS

5" x 20" x 18" (H x W x D)

20 inch wide convertible range hood for ducted or ductless use in stainless steel finish with pre-installed power cord and plug

### **Highlights:**

20" wide range hood matches slim apartment sized ranges Easier setup with a pre-installed power cord and plug Made in the USA

#### **Product Features:**

| 20" wide design          | Designed for installation with 20" wide ranges and cooktops                                    |  |
|--------------------------|------------------------------------------------------------------------------------------------|--|
| Cord included            | Includes a pre-installed 3' long power cord with a 3-pronged plug                              |  |
| Stainless steel finish   | Black, white, and bisque also available in same size                                           |  |
| Convertible range hood   | Use top or rear venting or convert into non-vented recirculating mode                          |  |
| Two-speed fan            | Variable speed for more venitlation options                                                    |  |
| Light                    | Switchable light offers more convenience in your kitchen (bulb not included)                   |  |
| Aluminum-charcoal filter | Provides thorough filtering to help eliminate cooking odors                                    |  |
| Made in the USA          | Solidly constructed for years of use                                                           |  |
| More sizes available     | Under cabinet hoods are available in 18", 20", 24", 30", 36", and select styles in 42" and 48" |  |