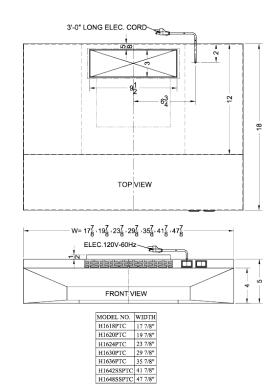

### **H1620PTCRDSS Specifications:**

| Overview               |                  |  |  |
|------------------------|------------------|--|--|
| Height of Cabinet      | 5.0" (13 cm)     |  |  |
| Width                  | 20.0" (51 cm)    |  |  |
| Depth                  | 18.0" (46 cm)    |  |  |
| Cabinet                | Stainless Steel  |  |  |
| US Electrical Safety   | UL               |  |  |
| Amps                   | 1.9              |  |  |
| Voltage/Frequency      | 115 V AC/60 Hz   |  |  |
| Weight                 | 15.0 lbs. (7 kg) |  |  |
| Parts & Labor Warranty | 1 Year           |  |  |
| UPC                    | 761101076362     |  |  |
| Range Hood             |                  |  |  |
| Installation           | Under Cabinet    |  |  |
| Venting                | Convertible      |  |  |
| Controls               | Push Button      |  |  |
| Number of Fan Speeds   | 2                |  |  |

#### **Product Features:**

| 20" wide design          | Designed for installation with 20" wide ranges and cooktops                                    |  |
|--------------------------|------------------------------------------------------------------------------------------------|--|
| Cord included            | Includes a pre-installed 3' long power cord with a 3-pronged plug                              |  |
| Stainless steel finish   | Black, white, and bisque also available in same size                                           |  |
| Convertible range hood   | Use top or rear venting or convert into non-vented recirculating mode                          |  |
| Two-speed fan            | Variable speed for more venitlation options                                                    |  |
| Light                    | Switchable light offers more convenience in your kitchen (bulb not included)                   |  |
| Aluminum-charcoal filter | Provides thorough filtering to help eliminate cooking odors                                    |  |
| Made in the USA          | Solidly constructed for years of use                                                           |  |
| More sizes available     | Under cabinet hoods are available in 18", 20", 24", 30", 36", and select styles in 42" and 48" |  |