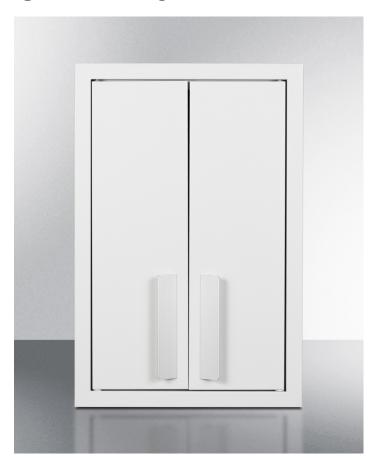

# CAB1218TALLWH

18" x 12" x 12" (H x W x D)

12" wide wall cabinet with powder coated metal construction in a white finish with two shelves, french doors, and angled steel handles

### **Highlights:**

Slim-fitting design makes for ideal fit in smaller kitchens Powder-coated metal construction for long-lasting durability Interior pull-out shelving offers convenient storage options

#### **Product Features:**

| Powder-coated metal construction | Provides added durability for long-lasting use                                                                                  |
|----------------------------------|---------------------------------------------------------------------------------------------------------------------------------|
| Slim-fitting size                | Sized at 12" wide and 12" deep for an excellent fit in smaller kitchen spaces                                                   |
| Fully assembled                  | Ships fully assembled for added user convenience                                                                                |
| French door design               | Stylish design making storing and removing contents convenient and easy                                                         |
| White finish                     | All white finish affords an attractive presentation                                                                             |
| Interior shelving                | Two pull-out shelves provide flexible storage of the interior                                                                   |
| Stainless steel handles          | Blade style stainless steel handles are easy to access                                                                          |
| Easy installation                | Includes mounting brackets and screws for fast installation on your wall                                                        |
| Additional choices available     | Additional sizes and finishes are available. Explore the entire Summit kitchenette wall cabinet line at www.summitappliance.com |