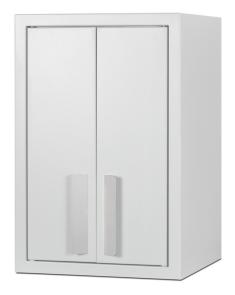

# CAB1218TALLWH

18" x 12" x 12" (H x W x D)

12" wide wall cabinet with powder coated metal construction in a white finish with two shelves, french doors, and angled steel handles

### **Highlights:**

Slim-fitting design makes for ideal fit in smaller kitchens Powder-coated metal construction for long-lasting durability Interior pull-out shelving offers convenient storage options

#### **Product Features:**

| Powder-coated metal construction | Provides added durability for long-lasting use                                                                                  |
|----------------------------------|---------------------------------------------------------------------------------------------------------------------------------|
| Slim-fitting size                | Sized at 12" wide and 12" deep for an excellent fit in smaller kitchen spaces                                                   |
| Fully assembled                  | Ships fully assembled for added user convenience                                                                                |
| French door design               | Stylish design making storing and removing contents convenient and easy                                                         |
| White finish                     | All white finish affords an attractive presentation                                                                             |
| Interior shelving                | Two pull-out shelves provide flexible storage of the interior                                                                   |
| Stainless steel handles          | Blade style stainless steel handles are easy to access                                                                          |
| Easy installation                | Includes mounting brackets and screws for fast installation on your wall                                                        |
| Additional choices available     | Additional sizes and finishes are available. Explore the entire Summit kitchenette wall cabinet line at www.summitappliance.com |