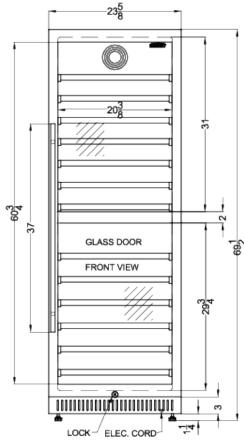

#### **Product Features:**

| Built-in capable                   | Front-breathing design allows the unit to be integrated with minimum clearance for a flush look (fits in spaces sized at 70.75" H x 23.88"W x 28" D)                                                                                                                                                                                                                                                                                 |  |
|------------------------------------|--------------------------------------------------------------------------------------------------------------------------------------------------------------------------------------------------------------------------------------------------------------------------------------------------------------------------------------------------------------------------------------------------------------------------------------|--|
| Stainless steel trimmed glass door | Provides a full display of the interior, with two levels of glass for added protection                                                                                                                                                                                                                                                                                                                                               |  |
| Two temperature zones              | Chill white wine in the upper zone while preserving your reds at a warmer temperature below                                                                                                                                                                                                                                                                                                                                          |  |
| Digital thermostat                 | Located inside the unit, the electronic thermostat allows easy temperature adjustment with a display in Celsius or Fahrenheit                                                                                                                                                                                                                                                                                                        |  |
| Even storage                       | The upper and lower zones are evenly split for a symmetrical look                                                                                                                                                                                                                                                                                                                                                                    |  |
| Slide-out wooden shelving          | 13 shelves slide out 50% for easier loading and optimum capacity                                                                                                                                                                                                                                                                                                                                                                     |  |
| Versatile storage                  | Interior can hold up to 162 standard 750ml Bordeaux style bottles (19 bottles stacked on the upper shelf, 11 bottles per middle 12 shelves, and 11 on the slotted floor). If storing wider Burgundy style bottles (typically used for Pinot Noir or Chardonnay), you can accommodate up to 146 bottles (11 on the upper shelf, 8 on the top shelf of the lower zone, 11 on each of the other 11 shelves, and 6 on the slotted floor) |  |
| Professional handle                | 37" long handle in a brushed stainless look offers the perfect finish to your wine cellar                                                                                                                                                                                                                                                                                                                                            |  |
|                                    | Two LED lights at the top of each zone provide an attractive and energy-efficient illumination ORCH, of work sollection with a gentle white hue                                                                                                                                                                                                                                                                                      |  |

### **SWC1966BCSS Specifications:**

| Overview                                                                  |                                                     |  |
|---------------------------------------------------------------------------|-----------------------------------------------------|--|
| Nominal Height                                                            | 70.0" (178 cm)                                      |  |
| Height of Cabinet                                                         | 69.5" (177 cm)                                      |  |
| Nominal Width                                                             | 24.0" (61 cm)                                       |  |
| Width                                                                     | 23.63" (60 cm)                                      |  |
| Nominal Depth                                                             | 27.0" (69 cm)                                       |  |
| Depth                                                                     | 26.5" (67 cm)                                       |  |
| Depth with Handle                                                         | 28.25" (72 cm)                                      |  |
| Depth with door at 90°                                                    | 48.75" (124 cm)                                     |  |
| Bottles                                                                   | 162 bottles                                         |  |
| Defrost Type                                                              | Automatic                                           |  |
| Door                                                                      | Glass                                               |  |
| Cabinet                                                                   | Stainless Steel                                     |  |
| US Electrical Safety                                                      | ETL                                                 |  |
| Canadian Electrical<br>Safety                                             | ETL-C                                               |  |
| Amps                                                                      | 2.0                                                 |  |
| Voltage/Frequency                                                         | 115 V AC/60 Hz                                      |  |
| Weight                                                                    | 230.0 lbs. (104 kg)                                 |  |
| Parts & Labor<br>Warranty                                                 | 1 Year                                              |  |
| Compressor<br>Warranty                                                    | 5 Years                                             |  |
| UPC                                                                       | 761101076317                                        |  |
| Wine Cellar                                                               |                                                     |  |
| Number of Zones                                                           | 2                                                   |  |
| Door Swing                                                                | RHD                                                 |  |
| Reversible                                                                | Factory Reversible                                  |  |
| Shelf Type                                                                | Wood                                                |  |
| Shelf Qty                                                                 | 13                                                  |  |
| Thermostat Type                                                           | Digital                                             |  |
|                                                                           |                                                     |  |
| Interior Light                                                            | Yes                                                 |  |
|                                                                           | Yes<br>Interior and Exterior                        |  |
| Interior Light                                                            |                                                     |  |
| Interior Light Fan Type                                                   | Interior and Exterior                               |  |
| Interior Light Fan Type Refrigerant Type                                  | Interior and Exterior<br>R600a                      |  |
| Interior Light Fan Type Refrigerant Type Refrigerant Amount               | Interior and Exterior<br>R600a<br>1.76 oz.          |  |
| Interior Light Fan Type Refrigerant Type Refrigerant Amount High Side PSI | Interior and Exterior<br>R600a<br>1.76 oz.<br>320.0 |  |

| Interior Depth 1  | 21.0" (53 cm)                                 |
|-------------------|-----------------------------------------------|
| Level Legs        | 2                                             |
| Temperature Range | 41-54°F (upper zone);<br>54-65°F (lower zone) |
| Interior Height 2 | 29.75" (76 cm)                                |
| Interior Width 2  | 20.38" (52 cm)                                |
| Interior Depth 2  | 21.0" (53 cm)                                 |
| Sound Level       | 34.7 dB                                       |