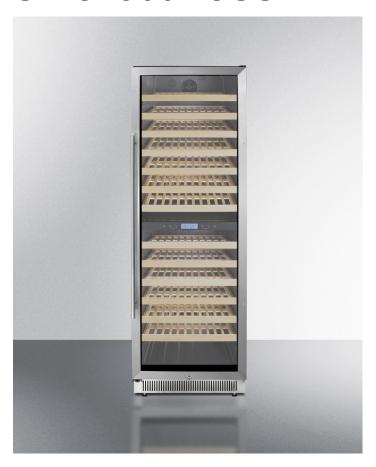

# SWC1966BCSS

69.5" x 23.63" x 26.5" (H x W x D)

Dual zone 162 bottle wine cellar for built-in or freestanding use, with stainless steel trimmed glass door, stainless steel cabinet, digital thermostat, wood shelving, and factoryinstalled lock

#### **Highlights:**

Flexible design allows for built-in or freestanding use

Stainless steel wrapped exterior cabinet for added luxury with lasting durability

Chill white and sparkling wine while preserving red in two distinct temperature zones

#### **Product Features:**

| Built-in capable                   | Front-breathing design allows the unit to be integrated with minimum clearance for a flush look (fits in spaces sized at 70.75" H x 23.88"W x 28" D)                                                                                                                                                                                                                                                                                 |  |
|------------------------------------|--------------------------------------------------------------------------------------------------------------------------------------------------------------------------------------------------------------------------------------------------------------------------------------------------------------------------------------------------------------------------------------------------------------------------------------|--|
| Stainless steel trimmed glass door | Provides a full display of the interior, with two levels of glass for added protection                                                                                                                                                                                                                                                                                                                                               |  |
| Two temperature zones              | Chill white wine in the upper zone while preserving your reds at a warmer temperature below                                                                                                                                                                                                                                                                                                                                          |  |
| Digital thermostat                 | Located inside the unit, the electronic thermostat allows easy temperature adjustment with a display in Celsius or Fahrenheit                                                                                                                                                                                                                                                                                                        |  |
| Even storage                       | The upper and lower zones are evenly split for a symmetrical look                                                                                                                                                                                                                                                                                                                                                                    |  |
| Slide-out wooden shelving          | 13 shelves slide out 50% for easier loading and optimum capacity                                                                                                                                                                                                                                                                                                                                                                     |  |
| Versatile storage                  | Interior can hold up to 162 standard 750ml Bordeaux style bottles (19 bottles stacked on the upper shelf, 11 bottles per middle 12 shelves, and 11 on the slotted floor). If storing wider Burgundy style bottles (typically used for Pinot Noir or Chardonnay), you can accommodate up to 146 bottles (11 on the upper shelf, 8 on the top shelf of the lower zone, 11 on each of the other 11 shelves, and 6 on the slotted floor) |  |
| Professional handle                | 37" long handle in a brushed stainless look offers the perfect finish to your wine cellar                                                                                                                                                                                                                                                                                                                                            |  |
|                                    | Two LED lights at the top of each zone provide an attractive and energy-efficient illumination ORCH, of work sollection with a gentle white hue                                                                                                                                                                                                                                                                                      |  |