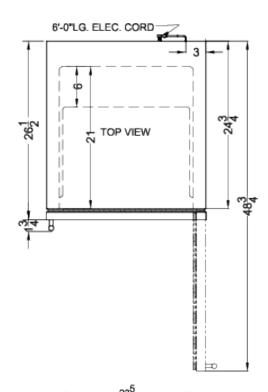

### **SWC1966BCSS Specifications:**

| Overview                                                                  |                                                     |  |
|---------------------------------------------------------------------------|-----------------------------------------------------|--|
| Nominal Height                                                            | 70.0" (178 cm)                                      |  |
| Height of Cabinet                                                         | 69.5" (177 cm)                                      |  |
| Nominal Width                                                             | 24.0" (61 cm)                                       |  |
| Width                                                                     | 23.63" (60 cm)                                      |  |
| Nominal Depth                                                             | 27.0" (69 cm)                                       |  |
| Depth                                                                     | 26.5" (67 cm)                                       |  |
| Depth with Handle                                                         | 28.25" (72 cm)                                      |  |
| Depth with door at 90°                                                    | 48.75" (124 cm)                                     |  |
| Bottles                                                                   | 162 bottles                                         |  |
| Defrost Type                                                              | Automatic                                           |  |
| Door                                                                      | Glass                                               |  |
| Cabinet                                                                   | Stainless Steel                                     |  |
| US Electrical Safety                                                      | ETL                                                 |  |
| Canadian Electrical<br>Safety                                             | ETL-C                                               |  |
| Amps                                                                      | 2.0                                                 |  |
| Voltage/Frequency                                                         | 115 V AC/60 Hz                                      |  |
| Weight                                                                    | 230.0 lbs. (104 kg)                                 |  |
| Parts & Labor<br>Warranty                                                 | 1 Year                                              |  |
| Compressor<br>Warranty                                                    | 5 Years                                             |  |
| UPC                                                                       | 761101076317                                        |  |
| Wine Cellar                                                               |                                                     |  |
| Number of Zones                                                           | 2                                                   |  |
| Door Swing                                                                | RHD                                                 |  |
| Reversible                                                                | Factory Reversible                                  |  |
| Shelf Type                                                                | Wood                                                |  |
| Shelf Qty                                                                 | 13                                                  |  |
| Thermostat Type                                                           | Digital                                             |  |
|                                                                           |                                                     |  |
| Interior Light                                                            | Yes                                                 |  |
|                                                                           | Yes<br>Interior and Exterior                        |  |
| Interior Light                                                            |                                                     |  |
| Interior Light Fan Type                                                   | Interior and Exterior                               |  |
| Interior Light Fan Type Refrigerant Type                                  | Interior and Exterior<br>R600a                      |  |
| Interior Light Fan Type Refrigerant Type Refrigerant Amount               | Interior and Exterior<br>R600a<br>1.76 oz.          |  |
| Interior Light Fan Type Refrigerant Type Refrigerant Amount High Side PSI | Interior and Exterior<br>R600a<br>1.76 oz.<br>320.0 |  |

| Interior Depth 1  | 21.0" (53 cm)                                 |
|-------------------|-----------------------------------------------|
| Level Legs        | 2                                             |
| Temperature Range | 41-54°F (upper zone);<br>54-65°F (lower zone) |
| Interior Height 2 | 29.75" (76 cm)                                |
| Interior Width 2  | 20.38" (52 cm)                                |
| Interior Depth 2  | 21.0" (53 cm)                                 |
| Sound Level       | 34.7 dB                                       |