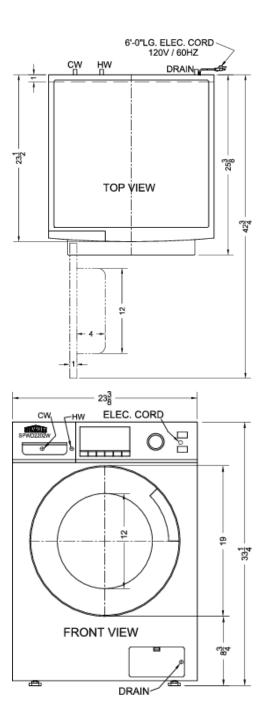

#### 33.25" x 23.38" x 23.5" (H x W x D)

24" wide 115V washer/dryer combo in platinum for nonvented use; replaces SPWD2201SS

### SPWD2203P Specifications:

| Nominal Height     34.0" (86 cm)       Height of Cabinet     33.25" (84 cm)       Nominal Width     24.0" (61 cm)       Width     23.38" (59 cm)       Nominal Depth     24.0" (61 cm)       Depth     23.5" (60 cm)       Depth with door at 90°     42.75" (109 cm)       Capacity     2.7 cu.ft. (76 L)       Door     Glass       Cabinet     Platinum       US Electrical Safety     UL       Canadian Electrical     ULC       Safety     UL       Energy Usage/Year     90.0kWh/year       Amps     10.0       Voltage/Frequency     115 V AC/60 Hz       Weight     170.0 lbs. (77 kg)       Parts & Labor Warranty     1 Year       UPC     761101062242       Washer-Dryer     Loading Style       Loading Style     Front Loading       Door Swing     LHD       Reversible     No       Control Type     Digital & Dial       Dispenser Compartment     Yes       Wash Cycles     16       Maximum Drum Speed <t< th=""><th>Overview</th><th></th></t<>                                                                                                                                                                                                                                                                                                                                                                                                                                                                                                                                                                                                                                                                                                                                                                                                                                                                                                                                                                                                                                                  | Overview               |                    |  |
|----------------------------------------------------------------------------------------------------------------------------------------------------------------------------------------------------------------------------------------------------------------------------------------------------------------------------------------------------------------------------------------------------------------------------------------------------------------------------------------------------------------------------------------------------------------------------------------------------------------------------------------------------------------------------------------------------------------------------------------------------------------------------------------------------------------------------------------------------------------------------------------------------------------------------------------------------------------------------------------------------------------------------------------------------------------------------------------------------------------------------------------------------------------------------------------------------------------------------------------------------------------------------------------------------------------------------------------------------------------------------------------------------------------------------------------------------------------------------------------------------------------------------------------------------------------------------------------------------------------------------------------------------------------------------------------------------------------------------------------------------------------------------------------------------------------------------------------------------------------------------------------------------------------------------------------------------------------------------------------------------------------------|------------------------|--------------------|--|
| Nominal Width     24.0" (61 cm)       Width     23.38" (59 cm)       Nominal Depth     24.0" (61 cm)       Depth     23.5" (60 cm)       Depth with door at 90°     42.75" (109 cm)       Capacity     2.7 cu.ft. (76 L)       Door     Glass       Cabinet     Platinum       US Electrical Safety     UL       Canadian Electrical     ULC       Safety     UL       Energy Usage/Year     90.0kWh/year       Amps     10.0       Voltage/Frequency     115 V AC/60 Hz       Weight     170.0 lbs. (77 kg)       Parts & Labor Warranty     1 Year       UPC     761101062242       Washer-Dryer     Loading       Loor Window     Yes       Door Swing     LHD       Reversible     No       Control Type     Digital & Dial       Dispenser Compartment     Yes       Wash Cycles     16       Maximum Drum Speed     1300.0       Delicate Cycle     Yes       Permanent Press Cycle     Yes                                                                                                                                                                                                                                                                                                                                                                                                                                                                                                                                                                                                                                                                                                                                                                                                                                                                                                                                                                                                                                                                                                                    | Nominal Height         | 34.0" (86 cm)      |  |
| Width23.38" (59 cm)Nominal Depth24.0" (61 cm)Depth23.5" (60 cm)Depth with door at 90°42.75" (109 cm)Capacity2.7 cu.ft. (76 L)DoorGlassCabinetPlatinumUS Electrical SafetyULCanadian ElectricalULCSafetyULCanadian ElectricalULCSafety115 V AC/60 HzWeight170.0 lbs. (77 kg)Parts & Labor Warranty1 YearUPC761101062242Washer-DryerInternet LoadingLoading StyleFront LoadingDoor SwingLHDReversibleNoControl TypeDigital & DialDispenser CompartmentYesWash Cycles16Maximum Drum Speed1300.0Delicate CycleYesPermanent Press CycleYes                                                                                                                                                                                                                                                                                                                                                                                                                                                                                                                                                                                                                                                                                                                                                                                                                                                                                                                                                                                                                                                                                                                                                                                                                                                                                                                                                                                                                                                                                | Height of Cabinet      | 33.25" (84 cm)     |  |
| Nominal Depth24.0" (61 cm)Depth23.5" (60 cm)Depth with door at 90°42.75" (109 cm)Capacity2.7 cu.ft. (76 L)DoorGlassCabinetPlatinumUS Electrical SafetyULCanadian ElectricalULCSafetyULCanadian ElectricalULCSafety10.0Voltage/Frequency115 V AC/60 HzWeight170.0 lbs. (77 kg)Parts & Labor Warranty1 YearUPC761101062242Washer-DryerULLoading StyleFront LoadingDoor SwingLHDReversibleNoControl TypeDigital & DialDispenser CompartmentYesWash Cycles16Maximum Drum Speed1300.0Delicate CycleYesPermanent Press CycleYes                                                                                                                                                                                                                                                                                                                                                                                                                                                                                                                                                                                                                                                                                                                                                                                                                                                                                                                                                                                                                                                                                                                                                                                                                                                                                                                                                                                                                                                                                            | Nominal Width          | 24.0" (61 cm)      |  |
| Depth23.5" (60 cm)Depth with door at 90°42.75" (109 cm)Capacity2.7 cu.ft. (76 L)DoorGlassCabinetPlatinumUS Electrical SafetyULCanadian ElectricalULCSafetyULEnergy Usage/Year90.0kWh/yearAmps10.0Voltage/Frequency115 V AC/60 HzWeight170.0 lbs. (77 kg)Parts & Labor Warranty1 YearUPC761101062242Washer-DryerULLoading StyleFront LoadingDoor SwingLHDReversibleNoControl TypeDigital & DialDispenser CompartmentYesWash Cycles16Maximum Drum Speed1300.0Delicate CycleYesPermanent Press CycleYes                                                                                                                                                                                                                                                                                                                                                                                                                                                                                                                                                                                                                                                                                                                                                                                                                                                                                                                                                                                                                                                                                                                                                                                                                                                                                                                                                                                                                                                                                                                 | Width                  | 23.38" (59 cm)     |  |
| Depth with door at 90°42.75" (109 cm)Capacity2.7 cu.ft. (76 L)DoorGlassCabinetPlatinumUS Electrical SafetyULCanadian ElectricalULCSafety90.0kWh/yearAmps10.0Voltage/Frequency115 V AC/60 HzWeight170.0 lbs. (77 kg)Parts & Labor Warranty1 YearUPC761101062242Washer-DryerULLoading StyleFront LoadingDoor SwingLHDReversibleNoControl TypeDigital & DialDispenser CompartmentYesWash Cycles16Maximum Drum Speed1300.0Delicate CycleYesPermanent Press CycleYes                                                                                                                                                                                                                                                                                                                                                                                                                                                                                                                                                                                                                                                                                                                                                                                                                                                                                                                                                                                                                                                                                                                                                                                                                                                                                                                                                                                                                                                                                                                                                      | Nominal Depth          | 24.0" (61 cm)      |  |
| Capacity2.7 cu.ft. (76 L)DoorGlassCabinetPlatinumUS Electrical SafetyULCanadian ElectricalULCSafetyULEnergy Usage/Year90.0kWh/yearAmps10.0Voltage/Frequency115 V AC/60 HzWeight170.0 lbs. (77 kg)Parts & Labor Warranty1 YearUPC761101062242Washer-DryerULoading StyleFront LoadingDoor SwingLHDReversibleNoControl TypeDigital & DialDispenser CompartmentYesWash Cycles16Maximum Drum Speed1300.0Delicate CycleYesPermanent Press CycleYes                                                                                                                                                                                                                                                                                                                                                                                                                                                                                                                                                                                                                                                                                                                                                                                                                                                                                                                                                                                                                                                                                                                                                                                                                                                                                                                                                                                                                                                                                                                                                                         | Depth                  | 23.5" (60 cm)      |  |
| DoorGlassCabinetPlatinumUS Electrical SafetyULCanadian ElectricalULCSafety90.0kWh/yearAmps10.0Voltage/Frequency115 V AC/60 HzWeight170.0 lbs. (77 kg)Parts & Labor Warranty1 YearUPC761101062242Washer-DryerULLoading StyleFront LoadingDoor WindowYesDoor SwingLHDReversibleNoControl TypeDigital & DialDispenser CompartmentYesWash Cycles16Maximum Drum Speed1300.0Delicate CycleYesPermanent Press CycleYes                                                                                                                                                                                                                                                                                                                                                                                                                                                                                                                                                                                                                                                                                                                                                                                                                                                                                                                                                                                                                                                                                                                                                                                                                                                                                                                                                                                                                                                                                                                                                                                                      | Depth with door at 90° | 42.75" (109 cm)    |  |
| CabinetPlatinumUS Electrical SafetyULCanadian ElectricalULCSafety90.0kWh/yearAmps10.0Voltage/Frequency115 V AC/60 HzWeight170.0 lbs. (77 kg)Parts & Labor Warranty1 YearUPC761101062242Washer-DryerImplementLoading StyleFront LoadingDoor SwingLHDReversibleNoControl TypeDigital & DialDispenser CompartmentYesWash Cycles16Maximum Drum Speed1300.0Delicate CycleYesPermanent Press CycleYes                                                                                                                                                                                                                                                                                                                                                                                                                                                                                                                                                                                                                                                                                                                                                                                                                                                                                                                                                                                                                                                                                                                                                                                                                                                                                                                                                                                                                                                                                                                                                                                                                      | Capacity               | 2.7 cu.ft. (76 L)  |  |
| US Electrical SafetyULCanadian Electrical<br>SafetyULCEnergy Usage/Year90.0kWh/yearAmps10.0Voltage/Frequency115 V AC/60 HzWeight170.0 lbs. (77 kg)Parts & Labor Warranty1 YearUPC761101062242Washer-DryerVoltadingLoading StyleFront LoadingDoor WindowYesDoor SwingLHDReversibleNoControl TypeDigital & DialDispenser CompartmentYesWash Cycles16Maximum Drum Speed1300.0Delicate CycleYesPermanent Press CycleYes                                                                                                                                                                                                                                                                                                                                                                                                                                                                                                                                                                                                                                                                                                                                                                                                                                                                                                                                                                                                                                                                                                                                                                                                                                                                                                                                                                                                                                                                                                                                                                                                  | Door                   | Glass              |  |
| Canadian Electrical<br>SafetyULC<br>SafetyEnergy Usage/Year90.0kWh/yearAmps10.0Voltage/Frequency115 V AC/60 HzWeight170.0 lbs. (77 kg)Parts & Labor Warranty1 YearUPC761101062242Washer-DryerImage: Control TypeLoading StyleFront LoadingDoor SwingLHDReversibleNoControl TypeDigital & DialDispenser CompartmentYesWash Cycles16Maximum Drum Speed1300.0Delicate CycleYesPermanent Press CycleYes                                                                                                                                                                                                                                                                                                                                                                                                                                                                                                                                                                                                                                                                                                                                                                                                                                                                                                                                                                                                                                                                                                                                                                                                                                                                                                                                                                                                                                                                                                                                                                                                                  | Cabinet                | Platinum           |  |
| SafetyEnergy Usage/Year90.0kWh/yearAmps10.0Voltage/Frequency115 V AC/60 HzWeight170.0 lbs. (77 kg)Parts & Labor Warranty1 YearUPC761101062242Washer-DryerLoading StyleFront LoadingDoor WindowYesDoor SwingLHDReversibleNoControl TypeDigital & DialDispenser CompartmentYesWash Cycles16Maximum Drum Speed1300.0Delicate CycleYesPermanent Press CycleYes                                                                                                                                                                                                                                                                                                                                                                                                                                                                                                                                                                                                                                                                                                                                                                                                                                                                                                                                                                                                                                                                                                                                                                                                                                                                                                                                                                                                                                                                                                                                                                                                                                                           | US Electrical Safety   | UL                 |  |
| Amps10.0Voltage/Frequency115 V AC/60 HzWeight170.0 lbs. (77 kg)Parts & Labor Warranty1 YearUPC761101062242Washer-DryerLoading StyleFront LoadingDoor WindowYesDoor SwingLHDReversibleNoControl TypeDigital & DialDispenser CompartmentYesWash Cycles16Maximum Drum Speed1300.0Delicate CycleYesPermanent Press CycleYes                                                                                                                                                                                                                                                                                                                                                                                                                                                                                                                                                                                                                                                                                                                                                                                                                                                                                                                                                                                                                                                                                                                                                                                                                                                                                                                                                                                                                                                                                                                                                                                                                                                                                              |                        | ULC                |  |
| Voltage/Frequency115 V AC/60 HzWeight170.0 lbs. (77 kg)Parts & Labor Warranty1 YearUPC761101062242Washer-DryerImage: ConstraintyLoading StyleFront LoadingDoor WindowYesDoor SwingLHDReversibleNoControl TypeDigital & DialDispenser CompartmentYesWash Cycles16Maximum Drum Speed1300.0Delicate CycleYesPermanent Press CycleYes                                                                                                                                                                                                                                                                                                                                                                                                                                                                                                                                                                                                                                                                                                                                                                                                                                                                                                                                                                                                                                                                                                                                                                                                                                                                                                                                                                                                                                                                                                                                                                                                                                                                                    | Energy Usage/Year      | 90.0kWh/year       |  |
| Weight170.0 lbs. (77 kg)Parts & Labor Warranty1 YearUPC761101062242Washer-DryerImage: Comparison of the second se | Amps                   | 10.0               |  |
| Parts & Labor Warranty1 YearParts & Labor Warranty1 YearUPC761101062242Washer-DryerFront LoadingLoading StyleFront LoadingDoor WindowYesDoor SwingLHDReversibleNoControl TypeDigital & DialDispenser CompartmentYesWash Cycles16Maximum Drum Speed1300.0Delicate CycleYesPermanent Press CycleYes                                                                                                                                                                                                                                                                                                                                                                                                                                                                                                                                                                                                                                                                                                                                                                                                                                                                                                                                                                                                                                                                                                                                                                                                                                                                                                                                                                                                                                                                                                                                                                                                                                                                                                                    | Voltage/Frequency      | 115 V AC/60 Hz     |  |
| UPC761101062242Washer-DryerLoading StyleFront LoadingDoor WindowYesDoor SwingLHDReversibleNoControl TypeDigital & DialDispenser CompartmentYesWash Cycles16Maximum Drum Speed1300.0Delayed StartYesPermanent Press CycleYes                                                                                                                                                                                                                                                                                                                                                                                                                                                                                                                                                                                                                                                                                                                                                                                                                                                                                                                                                                                                                                                                                                                                                                                                                                                                                                                                                                                                                                                                                                                                                                                                                                                                                                                                                                                          | Weight                 | 170.0 lbs. (77 kg) |  |
| Washer-DryerLoading StyleFront LoadingDoor WindowYesDoor SwingLHDReversibleNoControl TypeDigital & DialDispenser CompartmentYesWash Cycles16Maximum Drum Speed1300.0Delayed StartYesPermanent Press CycleYes                                                                                                                                                                                                                                                                                                                                                                                                                                                                                                                                                                                                                                                                                                                                                                                                                                                                                                                                                                                                                                                                                                                                                                                                                                                                                                                                                                                                                                                                                                                                                                                                                                                                                                                                                                                                         | Parts & Labor Warranty | 1 Year             |  |
| Loading StyleFront LoadingDoor WindowYesDoor SwingLHDReversibleNoControl TypeDigital & DialDispenser CompartmentYesWash Cycles16Maximum Drum Speed1300.0Delayed StartYesDelicate CycleYesPermanent Press CycleYes                                                                                                                                                                                                                                                                                                                                                                                                                                                                                                                                                                                                                                                                                                                                                                                                                                                                                                                                                                                                                                                                                                                                                                                                                                                                                                                                                                                                                                                                                                                                                                                                                                                                                                                                                                                                    | UPC                    | 761101062242       |  |
| Door WindowYesDoor SwingLHDReversibleNoControl TypeDigital & DialDispenser CompartmentYesWash Cycles16Maximum Drum Speed1300.0Delayed StartYesDelicate CycleYesPermanent Press CycleYes                                                                                                                                                                                                                                                                                                                                                                                                                                                                                                                                                                                                                                                                                                                                                                                                                                                                                                                                                                                                                                                                                                                                                                                                                                                                                                                                                                                                                                                                                                                                                                                                                                                                                                                                                                                                                              | Washer-Dryer           |                    |  |
| Door SwingLHDReversibleNoControl TypeDigital & DialDispenser CompartmentYesWash Cycles16Maximum Drum Speed1300.0Delayed StartYesDelicate CycleYesPermanent Press CycleYes                                                                                                                                                                                                                                                                                                                                                                                                                                                                                                                                                                                                                                                                                                                                                                                                                                                                                                                                                                                                                                                                                                                                                                                                                                                                                                                                                                                                                                                                                                                                                                                                                                                                                                                                                                                                                                            | Loading Style          | Front Loading      |  |
| ReversibleNoControl TypeDigital & DialDispenser CompartmentYesWash Cycles16Maximum Drum Speed1300.0Delayed StartYesDelicate CycleYesPermanent Press CycleYes                                                                                                                                                                                                                                                                                                                                                                                                                                                                                                                                                                                                                                                                                                                                                                                                                                                                                                                                                                                                                                                                                                                                                                                                                                                                                                                                                                                                                                                                                                                                                                                                                                                                                                                                                                                                                                                         | Door Window            | Yes                |  |
| Control TypeDigital & DialDispenser CompartmentYesWash Cycles16Maximum Drum Speed1300.0Delayed StartYesDelicate CycleYesPermanent Press CycleYes                                                                                                                                                                                                                                                                                                                                                                                                                                                                                                                                                                                                                                                                                                                                                                                                                                                                                                                                                                                                                                                                                                                                                                                                                                                                                                                                                                                                                                                                                                                                                                                                                                                                                                                                                                                                                                                                     | Door Swing             | LHD                |  |
| Dispenser CompartmentYesWash Cycles16Maximum Drum Speed1300.0Delayed StartYesDelicate CycleYesPermanent Press CycleYes                                                                                                                                                                                                                                                                                                                                                                                                                                                                                                                                                                                                                                                                                                                                                                                                                                                                                                                                                                                                                                                                                                                                                                                                                                                                                                                                                                                                                                                                                                                                                                                                                                                                                                                                                                                                                                                                                               | Reversible             | No                 |  |
| Wash Cycles16Maximum Drum Speed1300.0Delayed StartYesDelicate CycleYesPermanent Press CycleYes                                                                                                                                                                                                                                                                                                                                                                                                                                                                                                                                                                                                                                                                                                                                                                                                                                                                                                                                                                                                                                                                                                                                                                                                                                                                                                                                                                                                                                                                                                                                                                                                                                                                                                                                                                                                                                                                                                                       | Control Type           | Digital & Dial     |  |
| Maximum Drum Speed1300.0Delayed StartYesDelicate CycleYesPermanent Press CycleYes                                                                                                                                                                                                                                                                                                                                                                                                                                                                                                                                                                                                                                                                                                                                                                                                                                                                                                                                                                                                                                                                                                                                                                                                                                                                                                                                                                                                                                                                                                                                                                                                                                                                                                                                                                                                                                                                                                                                    | Dispenser Compartment  | Yes                |  |
| Delayed StartYesDelicate CycleYesPermanent Press CycleYes                                                                                                                                                                                                                                                                                                                                                                                                                                                                                                                                                                                                                                                                                                                                                                                                                                                                                                                                                                                                                                                                                                                                                                                                                                                                                                                                                                                                                                                                                                                                                                                                                                                                                                                                                                                                                                                                                                                                                            | Wash Cycles            | 16                 |  |
| Delicate Cycle Yes   Permanent Press Cycle Yes                                                                                                                                                                                                                                                                                                                                                                                                                                                                                                                                                                                                                                                                                                                                                                                                                                                                                                                                                                                                                                                                                                                                                                                                                                                                                                                                                                                                                                                                                                                                                                                                                                                                                                                                                                                                                                                                                                                                                                       | Maximum Drum Speed     | 1300.0             |  |
| Permanent Press Cycle Yes                                                                                                                                                                                                                                                                                                                                                                                                                                                                                                                                                                                                                                                                                                                                                                                                                                                                                                                                                                                                                                                                                                                                                                                                                                                                                                                                                                                                                                                                                                                                                                                                                                                                                                                                                                                                                                                                                                                                                                                            | Delayed Start          | Yes                |  |
|                                                                                                                                                                                                                                                                                                                                                                                                                                                                                                                                                                                                                                                                                                                                                                                                                                                                                                                                                                                                                                                                                                                                                                                                                                                                                                                                                                                                                                                                                                                                                                                                                                                                                                                                                                                                                                                                                                                                                                                                                      | Delicate Cycle         | Yes                |  |
| Hand Wash Cycle Yes                                                                                                                                                                                                                                                                                                                                                                                                                                                                                                                                                                                                                                                                                                                                                                                                                                                                                                                                                                                                                                                                                                                                                                                                                                                                                                                                                                                                                                                                                                                                                                                                                                                                                                                                                                                                                                                                                                                                                                                                  | Permanent Press Cycle  | Yes                |  |
|                                                                                                                                                                                                                                                                                                                                                                                                                                                                                                                                                                                                                                                                                                                                                                                                                                                                                                                                                                                                                                                                                                                                                                                                                                                                                                                                                                                                                                                                                                                                                                                                                                                                                                                                                                                                                                                                                                                                                                                                                      | Hand Wash Cycle        | Yes                |  |