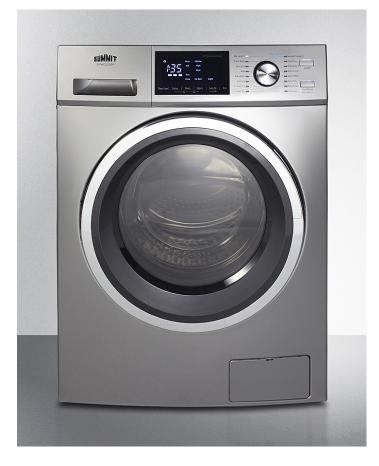

#### 33.25" x 23.38" x 23.5" (H x W x D)

24" wide 115V washer/dryer combo in platinum for nonvented use; replaces SPWD2201SS

#### **Highlights:**

5 temperature settings to accommodate a variety of washes

16 wash cycles to ensure each fabric gets the proper laundry conditions

Designed for 115V non-vented use

#### **Product Features:**

| Large capacity                | 2.7 cu.ft. interior                                                                  |  |
|-------------------------------|--------------------------------------------------------------------------------------|--|
| 115V operation                | Designed for non-vented use, with a power cord included                              |  |
| Stainless steel drum          | Durable interior holds up load after load                                            |  |
| 16 wash cycles                | Multiple options to provide the proper care to all fabrics                           |  |
| Multiple temperature settings | Five temperature settings allow more versatility in washing                          |  |
| 1300 RPM                      | High spin speed helps to reduce drying time and save energy                          |  |
| LCD Display                   | Digital readout allows you to keep track of each cycle                               |  |
| Cotton/Normal wash cycle      | Ideal for daily cotton articles such as sheets, pillowcases, and basic cotton fabric |  |
| Wool wash cycle               | Gentle cleaning for wool textiles labeled "machine wash"                             |  |