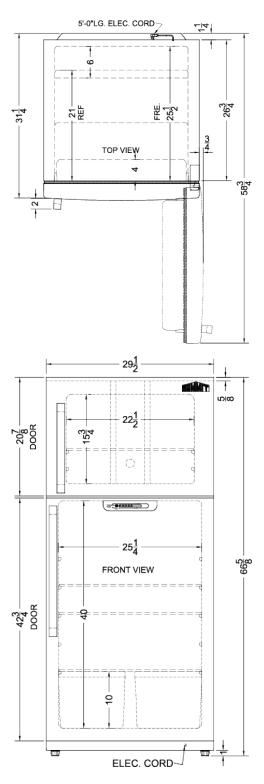

### **CTR18PL Specifications:**

| Height of Cabinet66.0" (168 cm)Height to Hinge Cap66.63" (169 cm)Nominal Width30.0" (76 cm)Width29.5" (75 cm)Width with Door Open30.25" (77 cm)Nominal Depth32.0" (81 cm)Depth31.25" (79 cm)Depth with Handle33.25" (84 cm)Depth with door at 90°58.75" (149 cm)Capacity18.0 cu.ft. (510 L)Defrost TypeFrost-FreeDoorStainless LookCabinetGrayUS Electrical SafetyULCanadian Electrical SafetyULCEnergy Usage/Year362.0kWh/yearAmps1.1Voltage/Frequency115 V AC/60HzWeight172.0 lbs. (78 kg)Parts & Labor Warranty1 YearCompressor Warranty5 YearsUPC761101067162Refrigerator-FreezerYesDoor SwingRHDReversibleYesAdjustable ShelvesYesCrisper FinishTransparentCrisper FinishTransparentCrisper FinishTransparentCrisper FinishTransparentCrisper FinishTransparentCrisper FinishTransparentCrisper CoverGlassInterior LightYesRefrigerator - Interior Width25.25" (64 cm)Refrigerator - Interior Depth21.0" (53 cm) | Overview                       |                |
|-----------------------------------------------------------------------------------------------------------------------------------------------------------------------------------------------------------------------------------------------------------------------------------------------------------------------------------------------------------------------------------------------------------------------------------------------------------------------------------------------------------------------------------------------------------------------------------------------------------------------------------------------------------------------------------------------------------------------------------------------------------------------------------------------------------------------------------------------------------------------------------------------------------------------|--------------------------------|----------------|
| Height to Hinge Cap66.63" (169<br>cm)Nominal Width30.0" (76 cm)Width29.5" (75 cm)Width with Door Open30.25" (77 cm)Nominal Depth31.25" (79 cm)Depth31.25" (79 cm)Depth with Handle33.25" (84 cm)Depth with door at 90°58.75" (149<br>cm)Capacity18.0 cu.ft. (510<br>L)Defrost TypeFrost-FreeDoorStainless LookCabinetGrayUS Electrical SafetyULCanadian Electrical SafetyULCEnergy Usage/Year362.0kWh/yearAmps1.1Voltage/Frequency115 V AC/60<br>HzWeight172.0 lbs. (78<br>kg)Parts & Labor Warranty1 YearCompressor Warranty5 YearsUPC761101067162Refrigerator-FreezerYesAdjustable ShelvesYesAdjustable ShelvesYesRefrigerator - Interior Height40.0" (102 cm)Refrigerator - Interior Width25.25" (64 cm)Refrigerator - Interior Depth21.0" (53 cm)                                                                                                                                                                 | Nominal Height                 | 66.0" (168 cm) |
| Nominal Width30.0" (76 cm)Width29.5" (75 cm)Width with Door Open30.25" (77 cm)Nominal Depth32.0" (81 cm)Depth31.25" (79 cm)Depth with Handle33.25" (84 cm)Depth with door at 90°58.75" (149<br>cm)Capacity18.0 cu.ft. (510<br>L)Defrost TypeFrost-FreeDoorStainless LookCabinetGrayUS Electrical SafetyULCanadian Electrical SafetyULCEnergy Usage/Year362.0kWh/yearAmps1.1Voltage/Frequency115 V AC/60<br>HzWeight172.0 lbs. (78<br>kg)Parts & Labor Warranty1 YearCompressor Warranty5 YearsUPC761101067162Refrigerator-FreezerYesDoor SwingRHDReversibleYesAdjustable ShelvesYesCrisper CoverGlassInterior LightYesRefrigerator - Interior Width25.25" (64 cm)Refrigerator - Interior Depth21.0" (53 cm)                                                                                                                                                                                                           | Height of Cabinet              | 66.0" (168 cm) |
| Width29.5" (75 cm)Width with Door Open30.25" (77 cm)Nominal Depth32.0" (81 cm)Depth31.25" (79 cm)Depth with Handle33.25" (84 cm)Depth with door at 90°58.75" (149<br>cm)Capacity18.0 cu.ft. (510<br>L)Defrost TypeFrost-FreeDoorStainless LookCabinetGrayUS Electrical SafetyULCanadian Electrical SafetyULCEnergy Usage/Year362.0kWh/yearAmps1.1Voltage/Frequency115 V AC/60<br>HzWeight172.0 lbs. (78<br>kg)Parts & Labor Warranty1 YearCompressor Warranty5 YearsUPC761101067162Refrigerator-FreezerYesDoor SwingRHDReversibleYesAdjustable ShelvesYesCrisper Qty2Crisper FinishTransparentCrisper CoverGlassInterior LightYesRefrigerator - Interior Width25.25" (64 cm)Refrigerator - Interior Depth21.0" (53 cm)                                                                                                                                                                                                | Height to Hinge Cap            | · · ·          |
| Width with Door Open30.25" (77 cm)Nominal Depth32.0" (81 cm)Depth31.25" (79 cm)Depth with Handle33.25" (84 cm)Depth with door at 90°58.75" (149<br>cm)Capacity18.0 cu.ft. (510<br>L)Defrost TypeFrost-FreeDoorStainless LookCabinetGrayUS Electrical SafetyULCanadian Electrical SafetyULCEnergy Usage/Year362.0kWh/yearAmps1.1Voltage/Frequency115 V AC/60<br>HzWeight172.0 lbs. (78<br>kg)Parts & Labor Warranty1 YearCompressor Warranty5 YearsUPC761101067162Refrigerator-FreezerYesAdjustable ShelvesYesCrisper Qty2Crisper FinishTransparentCrisper FinishTransparentCrisper FinishTransparentCrisper FinishTransparentCrisper FinishTransparentCrisper FinishTransparentCrisper CoverGlassInterior LightYesRefrigerator - Interior Width25.25" (64 cm)Refrigerator - Interior Depth21.0" (53 cm)                                                                                                               | Nominal Width                  | 30.0" (76 cm)  |
| Nominal Depth32.0" (81 cm)Depth31.25" (79 cm)Depth with Handle33.25" (84 cm)Depth with door at 90°58.75" (149<br>cm)Capacity18.0 cu.ft. (510<br>L)Defrost TypeFrost-FreeDoorStainless LookCabinetGrayUS Electrical SafetyULCanadian Electrical SafetyULCEnergy Usage/Year362.0kWh/yearAmps1.1Voltage/Frequency115 V AC/60<br>HzWeight172.0 lbs. (78<br>kg)Parts & Labor Warranty1 YearCompressor Warranty5 YearsUPC761101067162Refrigerator-FreezerYesAdjustable ShelvesYesAdjustable ShelvesYesCrisper FinishTransparentCrisper FinishTransparentCrisper FinishTransparentCrisper FinishYesRefrigerator - Interior Height40.0" (102 cm)Refrigerator - Interior Depth21.0" (53 cm)                                                                                                                                                                                                                                    | Width                          | 29.5" (75 cm)  |
| Depth31.25" (79 cm)Depth with Handle33.25" (84 cm)Depth with door at 90°58.75" (149<br>cm)Capacity18.0 cu.ft. (510<br>L)Defrost TypeFrost-FreeDoorStainless LookCabinetGray<br>ULCanadian Electrical SafetyULCanadian Electrical SafetyULCEnergy Usage/Year362.0kWh/yearAmps1.1Voltage/Frequency115 V AC/60<br>HzWeight172.0 lbs. (78<br>kg)Parts & Labor Warranty1 YearCompressor Warranty5 YearsUPC761101067162Refrigerator-FreezerYesDoor SwingRHDReversibleYesAdjustable ShelvesYesCrisper FinishTransparentCrisper FinishTransparentCrisper FinishTransparentCrisper CoverGlassInterior LightYesRefrigerator - Interior Width25.25" (64 cm)Refrigerator - Interior Depth21.0" (53 cm)                                                                                                                                                                                                                            | Width with Door Open           | 30.25" (77 cm) |
| Depth with Handle33.25" (84 cm)Depth with door at 90°58.75" (149<br>cm)Capacity18.0 cu.ft. (510<br>L)Defrost TypeFrost-FreeDoorStainless LookCabinetGrayUS Electrical SafetyULCanadian Electrical SafetyULCEnergy Usage/Year362.0kWh/yearAmps1.1Voltage/Frequency115 V AC/60<br>HzWeight172.0 lbs. (78<br>kg)Parts & Labor Warranty1 YearCompressor Warranty5 YearsUPC761101067162Refrigerator-FreezerYesDoor SwingRHDReversibleYesAdjustable ShelvesYesCrisper CoverGlassInterior LightYesRefrigerator - Interior Width25.25" (64 cm)Refrigerator - Interior Depth21.0" (53 cm)                                                                                                                                                                                                                                                                                                                                      | Nominal Depth                  | 32.0" (81 cm)  |
| Depth with door at 90°58.75" (149<br>cm)Capacity18.0 cu.ft. (510<br>L)Defrost TypeFrost-FreeDoorStainless LookCabinetGrayUS Electrical SafetyULCanadian Electrical SafetyULCEnergy Usage/Year362.0kWh/yearAmps1.1Voltage/Frequency115 V AC/60<br>HzWeight172.0 lbs. (78<br>kg)Parts & Labor Warranty1 YearCompressor Warranty5 YearsUPC761101067162Refrigerator-FreezerYesDoor SwingRHDReversibleYesAdjustable ShelvesYesCrisper Qty2Crisper FinishTransparentCrisper FinishTransparentCrisper CoverGlassInterior LightYesRefrigerator - Interior Width25.25" (64 cm)Refrigerator - Interior Depth21.0" (53 cm)                                                                                                                                                                                                                                                                                                       | Depth                          | 31.25" (79 cm) |
| Capacity18.0 cu.ft. (510<br>L)Defrost TypeFrost-FreeDoorStainless LookCabinetGrayUS Electrical SafetyULCanadian Electrical SafetyULCEnergy Usage/Year362.0kWh/yearAmps1.1Voltage/Frequency115 V AC/60<br>HzWeight172.0 lbs. (78<br>kg)Parts & Labor Warranty1 YearCompressor Warranty5 YearsUPC761101067162Refrigerator-FreezerVesDoor SwingRHDReversibleYesAdjustable ShelvesYesCrisper Qty2Crisper FinishTransparentCrisper FinishTransparentCrisper CoverGlassInterior LightYesRefrigerator - Interior Width25.25" (64 cm)Refrigerator - Interior Depth21.0" (53 cm)                                                                                                                                                                                                                                                                                                                                               | Depth with Handle              | 33.25" (84 cm) |
| L)<br>Defrost Type Frost-Free<br>Door Stainless Look<br>Cabinet Gray<br>US Electrical Safety UL<br>Canadian Electrical Safety ULC<br>Energy Usage/Year 362.0kWh/year<br>Amps 1.1<br>Voltage/Frequency 115 V AC/60<br>Hz<br>Weight 172.0 lbs. (78<br>kg)<br>Parts & Labor Warranty 1 Year<br>Compressor Warranty 1 Year<br>Compressor Warranty 5 Years<br>UPC 761101067162<br><b>Refrigerator-Freezer</b><br>Door Swing RHD<br>Reversible Yes<br>Adjustable Shelves Yes<br>Crisper Qty 2<br>Crisper Finish Transparent<br>Crisper Cover Glass<br>Interior Light Yes<br>Refrigerator - Interior Height 40.0" (102 cm)<br>Refrigerator - Interior Depth 21.0" (53 cm)                                                                | Depth with door at 90°         | · · ·          |
| DoorStainless LookCabinetGrayUS Electrical SafetyULCanadian Electrical SafetyULCEnergy Usage/Year362.0kWh/yearAmps1.1Voltage/Frequency115 V AC/60HzWeight172.0 lbs. (78Kg)172.0 lbs. (78Parts & Labor Warranty1 YearCompressor Warranty5 YearsUPC761101067162Refrigerator-Freezer761Door SwingRHDReversibleYesAdjustable ShelvesYesCrisper Qty2Crisper FinishTransparentCrisper FinishTransparentCrisper CoverGlassInterior LightYesRefrigerator - Interior Height40.0" (102 cm)Refrigerator - Interior Depth21.0" (53 cm)                                                                                                                                                                                                                                                                                                                                                                                            | Capacity                       |                |
| CabinetGrayUS Electrical SafetyULCanadian Electrical SafetyULCEnergy Usage/Year362.0kWh/yearAmps1.1Voltage/Frequency115 V AC/60Hz172.0 lbs. (78Weight172.0 lbs. (78kg)Parts & Labor Warranty1 YearCompressor Warranty1 YearsUPC761101067162Refrigerator-FreezerDoor SwingRHDReversibleYesAdjustable ShelvesYesCrisper Qty2Crisper FinishTransparentCrisper CoverGlassInterior LightYesRefrigerator - Interior Width25.25" (64 cm)Refrigerator - Interior Depth21.0" (53 cm)                                                                                                                                                                                                                                                                                                                                                                                                                                           | Defrost Type                   | Frost-Free     |
| US Electrical Safety UL<br>Canadian Electrical Safety ULC<br>Energy Usage/Year 362.0kWh/year<br>Amps 1.1<br>Voltage/Frequency 115 V AC/60<br>Hz<br>Weight 172.0 lbs. (78<br>kg)<br>Parts & Labor Warranty 1 Year<br>Compressor Warranty 5 Years<br>UPC 761101067162<br><b>Refrigerator-Freezer</b><br>Door Swing RHD<br>Reversible Yes<br>Adjustable Shelves Yes<br>Crisper Qty 2<br>Crisper Finish Transparent<br>Crisper Finish Transparent<br>Crisper Finish Yes<br>Refrigerator - Interior Height 40.0" (102 cm)<br>Refrigerator - Interior Width 25.25" (64 cm)<br>Refrigerator - Interior Depth 21.0" (53 cm)                                                                                                                                                                                                                                                                                                   | Door                           | Stainless Look |
| Canadian Electrical SafetyULCEnergy Usage/Year362.0kWh/yearAmps1.1Voltage/Frequency115 V AC/60Hz172.0 lbs. (78Weight172.0 lbs. (78kg)172.0 lbs. (78Parts & Labor Warranty1 YearCompressor Warranty5 YearsUPC761101067162Refrigerator-Freezer761Door SwingRHDReversibleYesAdjustable ShelvesYesCrisper Qty2Crisper FinishTransparentCrisper CoverGlassInterior LightYesRefrigerator - Interior Width25.25" (64 cm)Refrigerator - Interior Depth21.0" (53 cm)                                                                                                                                                                                                                                                                                                                                                                                                                                                           | Cabinet                        | Gray           |
| Energy Usage/Year362.0kWh/yearAmps1.1Voltage/Frequency115 V AC/60<br>HzWeight172.0 lbs. (78<br>kg)Parts & Labor Warranty1 YearCompressor Warranty5 YearsUPC761101067162Refrigerator-Freezer761101067162Door SwingRHDReversibleYesAdjustable ShelvesYesCrisper Qty2Crisper FinishTransparentCrisper CoverGlassInterior LightYesRefrigerator - Interior Width25.25" (64 cm)Refrigerator - Interior Depth21.0" (53 cm)                                                                                                                                                                                                                                                                                                                                                                                                                                                                                                   | US Electrical Safety           | UL             |
| Amps1.1Voltage/Frequency115 V AC/60<br>HzWeight172.0 lbs. (78<br>kg)Parts & Labor Warranty1 YearCompressor Warranty1 YearsUPC761101067162Refrigerator-Freezer761101067162Door SwingRHDReversibleYesAdjustable ShelvesYesCrisper Qty2Crisper FinishTransparentCrisper CoverGlassInterior LightYesRefrigerator - Interior Width25.25" (64 cm)Refrigerator - Interior Depth21.0" (53 cm)                                                                                                                                                                                                                                                                                                                                                                                                                                                                                                                                 | Canadian Electrical Safety     | ULC            |
| Voltage/Frequency115 V AC/60<br>HzWeight172.0 lbs. (78<br>kg)Parts & Labor Warranty1 YearCompressor Warranty5 YearsUPC761101067162Refrigerator-Freezer2Door SwingRHDReversibleYesAdjustable ShelvesYesCrisper Qty2Crisper FinishTransparentCrisper CoverGlassInterior LightYesRefrigerator - Interior Width25.25" (64 cm)Refrigerator - Interior Depth21.0" (53 cm)                                                                                                                                                                                                                                                                                                                                                                                                                                                                                                                                                   | Energy Usage/Year              | 362.0kWh/year  |
| HzWeight172.0 lbs. (78<br>kg)Parts & Labor Warranty1 YearCompressor Warranty5 YearsUPC761101067162Refrigerator-FreezerDoor SwingRHDReversibleYesAdjustable ShelvesYesCrisper Qty2Crisper FinishTransparentCrisper CoverGlassInterior LightYesRefrigerator - Interior Height40.0" (102 cm)Refrigerator - Interior Depth21.0" (53 cm)                                                                                                                                                                                                                                                                                                                                                                                                                                                                                                                                                                                   | Amps                           | 1.1            |
| kg)Parts & Labor Warranty1 YearCompressor Warranty5 YearsUPC761101067162Refrigerator-FreezerDoor SwingDoor SwingRHDReversibleYesAdjustable ShelvesYesCrisper Qty2Crisper FinishTransparentCrisper CoverGlassInterior LightYesRefrigerator - Interior Height40.0" (102 cm)Refrigerator - Interior Depth21.0" (53 cm)                                                                                                                                                                                                                                                                                                                                                                                                                                                                                                                                                                                                   | Voltage/Frequency              |                |
| Compressor Warranty5 YearsUPC761101067162Refrigerator-FreezerDoor SwingRHDReversibleYesAdjustable ShelvesYesCrisper Qty2Crisper FinishTransparentCrisper CoverGlassInterior LightYesRefrigerator - Interior Width25.25" (64 cm)Refrigerator - Interior Depth21.0" (53 cm)                                                                                                                                                                                                                                                                                                                                                                                                                                                                                                                                                                                                                                             | Weight                         | ÷ .            |
| UPC761101067162Refrigerator-FreezerRHDDoor SwingRHDReversibleYesAdjustable ShelvesYesCrisper Qty2Crisper FinishTransparentCrisper CoverGlassInterior LightYesRefrigerator - Interior Height40.0" (102 cm)Refrigerator - Interior Depth21.0" (53 cm)                                                                                                                                                                                                                                                                                                                                                                                                                                                                                                                                                                                                                                                                   | Parts & Labor Warranty         | 1 Year         |
| Refrigerator-FreezerDoor SwingRHDReversibleYesAdjustable ShelvesYesCrisper Qty2Crisper FinishTransparentCrisper CoverGlassInterior LightYesRefrigerator - Interior Height40.0" (102 cm)Refrigerator - Interior Width25.25" (64 cm)Refrigerator - Interior Depth21.0" (53 cm)                                                                                                                                                                                                                                                                                                                                                                                                                                                                                                                                                                                                                                          | Compressor Warranty            | 5 Years        |
| Door SwingRHDReversibleYesAdjustable ShelvesYesCrisper Qty2Crisper FinishTransparentCrisper CoverGlassInterior LightYesRefrigerator - Interior Height40.0" (102 cm)Refrigerator - Interior Width25.25" (64 cm)Refrigerator - Interior Depth21.0" (53 cm)                                                                                                                                                                                                                                                                                                                                                                                                                                                                                                                                                                                                                                                              | UPC                            | 761101067162   |
| ReversibleYesAdjustable ShelvesYesCrisper Qty2Crisper FinishTransparentCrisper CoverGlassInterior LightYesRefrigerator - Interior Height40.0" (102 cm)Refrigerator - Interior Width25.25" (64 cm)Refrigerator - Interior Depth21.0" (53 cm)                                                                                                                                                                                                                                                                                                                                                                                                                                                                                                                                                                                                                                                                           | Refrigerator-Freezer           |                |
| Adjustable ShelvesYesCrisper Qty2Crisper FinishTransparentCrisper CoverGlassInterior LightYesRefrigerator - Interior Height40.0" (102 cm)Refrigerator - Interior Width25.25" (64 cm)Refrigerator - Interior Depth21.0" (53 cm)                                                                                                                                                                                                                                                                                                                                                                                                                                                                                                                                                                                                                                                                                        | Door Swing                     | RHD            |
| Crisper Qty2Crisper FinishTransparentCrisper CoverGlassInterior LightYesRefrigerator - Interior Height40.0" (102 cm)Refrigerator - Interior Width25.25" (64 cm)Refrigerator - Interior Depth21.0" (53 cm)                                                                                                                                                                                                                                                                                                                                                                                                                                                                                                                                                                                                                                                                                                             | Reversible                     | Yes            |
| Crisper FinishTransparentCrisper CoverGlassInterior LightYesRefrigerator - Interior Height40.0" (102 cm)Refrigerator - Interior Width25.25" (64 cm)Refrigerator - Interior Depth21.0" (53 cm)                                                                                                                                                                                                                                                                                                                                                                                                                                                                                                                                                                                                                                                                                                                         | Adjustable Shelves             | Yes            |
| Crisper CoverGlassInterior LightYesRefrigerator - Interior Height40.0" (102 cm)Refrigerator - Interior Width25.25" (64 cm)Refrigerator - Interior Depth21.0" (53 cm)                                                                                                                                                                                                                                                                                                                                                                                                                                                                                                                                                                                                                                                                                                                                                  | Crisper Qty                    | 2              |
| Interior LightYesRefrigerator - Interior Height40.0" (102 cm)Refrigerator - Interior Width25.25" (64 cm)Refrigerator - Interior Depth21.0" (53 cm)                                                                                                                                                                                                                                                                                                                                                                                                                                                                                                                                                                                                                                                                                                                                                                    | Crisper Finish                 | Transparent    |
| Refrigerator - Interior Height40.0" (102 cm)Refrigerator - Interior Width25.25" (64 cm)Refrigerator - Interior Depth21.0" (53 cm)                                                                                                                                                                                                                                                                                                                                                                                                                                                                                                                                                                                                                                                                                                                                                                                     | Crisper Cover                  | Glass          |
| Refrigerator - Interior Width25.25" (64 cm)Refrigerator - Interior Depth21.0" (53 cm)                                                                                                                                                                                                                                                                                                                                                                                                                                                                                                                                                                                                                                                                                                                                                                                                                                 | Interior Light                 | Yes            |
| Refrigerator - Interior Depth 21.0" (53 cm)                                                                                                                                                                                                                                                                                                                                                                                                                                                                                                                                                                                                                                                                                                                                                                                                                                                                           | Refrigerator - Interior Height | 40.0" (102 cm) |
|                                                                                                                                                                                                                                                                                                                                                                                                                                                                                                                                                                                                                                                                                                                                                                                                                                                                                                                       | Refrigerator - Interior Width  | 25.25" (64 cm) |
| Refrigerator - Shelf Type Glass                                                                                                                                                                                                                                                                                                                                                                                                                                                                                                                                                                                                                                                                                                                                                                                                                                                                                       | Refrigerator - Interior Depth  | 21.0" (53 cm)  |
| J 71 -                                                                                                                                                                                                                                                                                                                                                                                                                                                                                                                                                                                                                                                                                                                                                                                                                                                                                                                | Refrigerator - Shelf Type      | Glass          |

| Refrigerator - Shelf Qty            | 2              |
|-------------------------------------|----------------|
| Refrigerator - Full Door<br>Shelves | 2              |
| Refrigerator - Half Door<br>Shelves | 2              |
| Refrigerator - Temperature<br>Range | 36 to 46°F     |
| Freezer - Interior Height           | 15.75" (40 cm) |
| Freezer - Interior Width            | 22.25" (57 cm) |
| Freezer - Interior Depth            | 25.5" (65 cm)  |
| Freezer - Shelf Type                | Wire           |
| Freezer - Shelf Qty                 | 1              |
| Freezer - Full Door Shelves         | 2              |
| Gallon Door Storage                 | Yes            |
| Thermostat Type                     | Dial           |
| Fan Type                            | Interior       |
| Refrigerant Type                    | R600a          |
| Refrigerant Amount                  | 1.73 oz.       |
| High Side PSI                       | 150.0          |
| Low Side PSI                        | 60.0           |
| Freezer - Temperature<br>Range      | 0 to 10ºF      |
| Compressor Step Height              | 10.0" (25 cm)  |
| Compressor Step Width               | 25.25" (64 cm) |
| Compressor Step Depth               | 6.0" (15 cm)   |
|                                     |                |