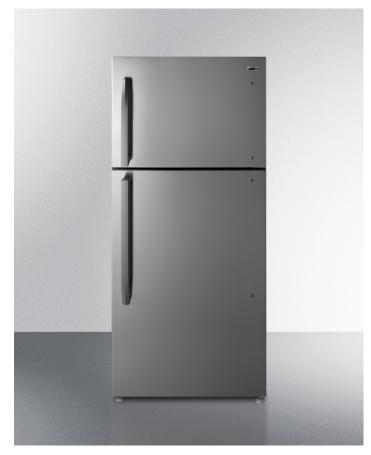

#### 66.63" x 29.5" x 31.25" (H x W x D)

18 cu.ft. frost-free refrigerator-freezer with reversible stainless steel look doors and gray cabinet

#### **Highlights:**

Full 18 cu.ft. storage capacity to meet the needs of most kitchens

ENERGY STAR certified performance for added efficiency and cost savings

Fully featured for convenient storage with crispers, adjustable shelves, and more