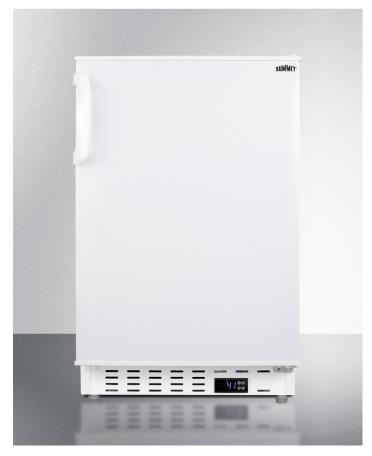

# ALR46W

#### 32" x 19.75" x 22.5" (H x W x D)

Built-in undercounter ADA compliant residential allrefrigerator in white with door storage and automatic defrost operation

#### **Highlights:**

Just 32" high for an easy fit under lower ADA compliant counters

Flexible design allows built-in or freestanding use in 20" wide spaces

Adjustable glass shelving and door racks offer convenient storage for a variety of items