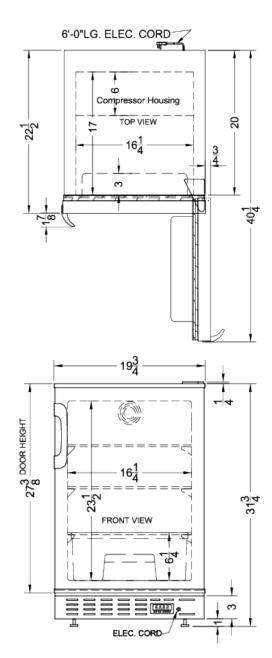

### ALR46W Specifications:

| Overview                      |                     |
|-------------------------------|---------------------|
| Nominal Height                | 32.0" (81 cm)       |
| Height of Cabinet             | 31.75" (81 cm)      |
| Height to Hinge Cap           | 32.0" (81 cm)       |
| Nominal Width                 | 20.0" (51 cm)       |
| Width                         | 19.75" (50 cm)      |
| Width with Door Open          | 20.25" (51 cm)      |
| Nominal Depth                 | 23.0" (58 cm)       |
| Depth                         | 22.5" (57 cm)       |
| Depth with Handle             | 24.38" (62 cm)      |
| Depth with door at 90°        | 40.25" (102 cm)     |
| Capacity                      | 3.53 cu.ft. (100 L) |
| Defrost Type                  | Automatic           |
| Door                          | White               |
| Cabinet                       | White               |
| US Electrical Safety          | ETL                 |
| Canadian Electrical<br>Safety | ETL-C               |
| Energy Usage/Year             | 251.0kWh/year       |
| Amps                          | 1.1                 |
| Voltage/Frequency             | 115 V AC/60 Hz      |
| Weight                        | 65.0 lbs. (29 kg)   |
| Parts & Labor Warranty        | 1 Year              |
| Compressor Warranty           | 5 Years             |
| UPC                           | 761101063027        |
| Refrigerator Features         |                     |
| Door Swing                    | RHD                 |
| Reversible                    | Yes                 |
| Crisper Qty                   | 1                   |
| Crisper Finish                | Transparent         |
| Crisper Cover                 | Glass               |
| Shelf Type                    | Glass               |
| Shelf Qty                     | 3                   |
| Full Door Shelf Qty           | 3                   |
| Adjustable Shelves            | Yes                 |
| Thermostat Type               | Digital             |
| Fan Type                      | Interior            |
| Refrigerant Type              | R600a               |
| Refrigerant Amount            | 0.99oz.             |
|                               |                     |

| High Side PSI                                                                 | 180.0                                                      |  |  |
|-------------------------------------------------------------------------------|------------------------------------------------------------|--|--|
| Low Side PSI                                                                  | 80.0                                                       |  |  |
| Level Legs Qty                                                                | 2                                                          |  |  |
| Wheel Qty                                                                     | 2                                                          |  |  |
| Interior Light                                                                | Yes                                                        |  |  |
| Temperature Range                                                             | 35 to 46°F                                                 |  |  |
| Sound Level                                                                   | 33.2 dB                                                    |  |  |
| Dimensions                                                                    |                                                            |  |  |
| Dimensions                                                                    |                                                            |  |  |
| Dimensions Interior Height                                                    | 23.5" (60 cm)                                              |  |  |
|                                                                               | 23.5" (60 cm)<br>16.25" (41 cm)                            |  |  |
| Interior Height                                                               | . ,                                                        |  |  |
| Interior Height Interior Width                                                | 16.25" (41 cm)                                             |  |  |
| Interior Height<br>Interior Width<br>Interior Depth                           | 16.25" (41 cm)<br>17.0" (43 cm)                            |  |  |
| Interior Height<br>Interior Width<br>Interior Depth<br>Compressor Step Height | 16.25" (41 cm)         17.0" (43 cm)         6.25" (16 cm) |  |  |