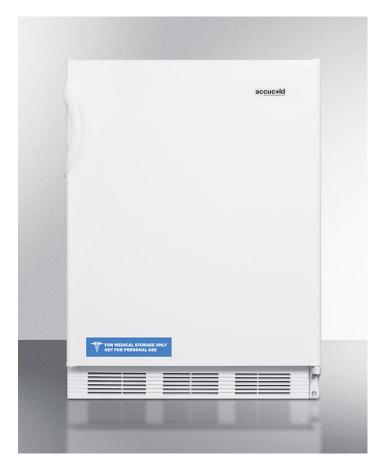

# FF7WADA

32.25" x 23.63" x 23.5" (H x W x D)

ADA compliant commercial all-refrigerator for freestanding general purpose use, with flat door liner, auto defrost operation and white exterior

### **Highlights:**

Commercially approved for use in foodservice establishments

32" height for use in ADA compliant settings

Full 5.5 cu.ft. capacity inside a convenient 24" footprint

#### **Product Features:**

| Commercially approved          | ETL-S listed to NSF-7 Standards for use in commercial establishments                                         |  |
|--------------------------------|--------------------------------------------------------------------------------------------------------------|--|
| ADA compliant                  | 32" height for use in settings complying with ADA guidelines for lower counter height                        |  |
| Slim counter height dimensions | Less than 24 inches wide with a full 5.5 c.f. capacity                                                       |  |
| Fully finished white cabinet   | Allows the refrigerator to be used freestanding                                                              |  |
| Automatic defrost              | Reduced user maintenance with automatic defrost                                                              |  |
| One piece interior liner       | Easy clean-up with a seamless liner that won't hold a mess in hidden crevices                                |  |
| Hidden evaporator              | Cold wall design with hidden evaporator and seamless interior                                                |  |
| Reversible door                | User-reversible door swing for added flexibility                                                             |  |
| Adjustable shelves             | Rearrange the refrigerator space to accommodate all shapes and sizes or remove shelves for a simple clean-up |  |