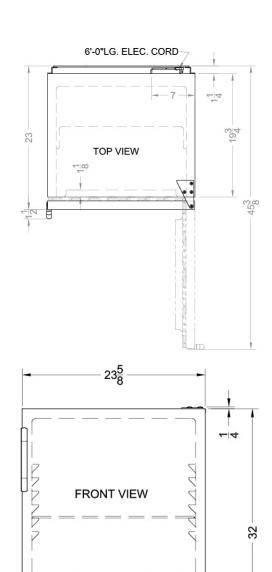

### **FF7WADA Specifications:**

| Overview                      |                    |  |  |
|-------------------------------|--------------------|--|--|
| Height of Cabinet             | 32.0" (81 cm)      |  |  |
| Height to Hinge Cap           | 32.25" (82 cm)     |  |  |
| Width                         | 23.63" (60 cm)     |  |  |
| Depth                         | 23.5" (60 cm)      |  |  |
| Depth with Handle             | 24.0" (61 cm)      |  |  |
| Depth with door at 90°        | 45.13" (115 cm)    |  |  |
| Capacity                      | 5.5 cu.ft. (156 L) |  |  |
| Defrost Type                  | Automatic          |  |  |
| Door                          | White              |  |  |
| Cabinet                       | White              |  |  |
| US Electrical Safety          | ETL                |  |  |
| Canadian Electrical<br>Safety | ETL-C              |  |  |
| Sanitation                    | ETL-S              |  |  |
| Amps                          | 0.9                |  |  |
| Voltage/Frequency             | 115 V AC/60 Hz     |  |  |
| Weight                        | 100.0 lbs. (45 kg) |  |  |
| Parts & Labor Warranty        | 1 Year             |  |  |
| Compressor Warranty           | 5 Years            |  |  |
| UPC                           | 761101072036       |  |  |
| Refrigerator Features         |                    |  |  |
| Door Swing                    | RHD                |  |  |
| Reversible                    | Yes                |  |  |
| Shelf Type                    | Wire               |  |  |
| Shelf Qty                     | 3                  |  |  |
| Adjustable Shelves            | Yes                |  |  |
| Thermostat Type               | Dial               |  |  |
| Refrigerant Type              | R600a              |  |  |
| Refrigerant Amount            | 0.64oz.            |  |  |
| High Side PSI                 | 180.0              |  |  |
| Low Side PSI                  | 80.0               |  |  |
| Level Legs Qty                | 4                  |  |  |
| Interior Light                | Yes                |  |  |
| Dimensions                    |                    |  |  |
| Interior Height               | 26.25" (67 cm)     |  |  |
| Interior Width                | 21.0" (53 cm)      |  |  |
| Interior Depth                | 17.75" (45 cm)     |  |  |
| Compressor Step Height        | 5.5" (14 cm)       |  |  |

| Compressor Step Width | 21.0" (53 cm) |
|-----------------------|---------------|
| Compressor Step Depth | 5.5" (14 cm)  |

ELEC. CORD