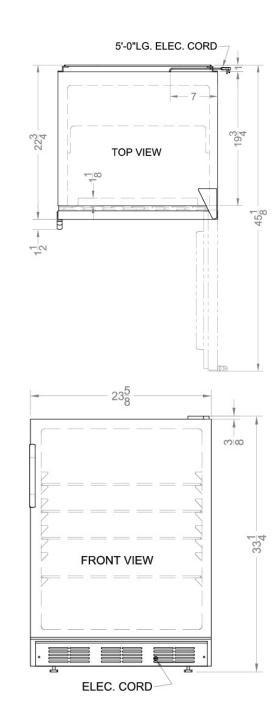

#### 33.25" x 23.63" x 23.5" (H x W x D)

Commercially listed freestanding all-refrigerator for general purpose use, with flat door liner, automatic defrost operation and white exterior

## **FF7W Specifications:**

| Overview                      |                    |  |
|-------------------------------|--------------------|--|
| Height of Cabinet             | 32.63" (83 cm)     |  |
| Height to Hinge Cap           | 33.25" (84 cm)     |  |
| Width                         | 23.63" (60 cm)     |  |
| Depth                         | 23.5" (60 cm)      |  |
| Depth with Handle             | 24.25" (62 cm)     |  |
| Depth with door at 90°        | 45.13" (115 cm)    |  |
| Capacity                      | 5.5 cu.ft. (156 L) |  |
| Defrost Type                  | Automatic          |  |
| Door                          | White              |  |
| Cabinet                       | White              |  |
| US Electrical Safety          | UL                 |  |
| Canadian Electrical<br>Safety | ULC                |  |
| Sanitation                    | ETL-S              |  |
| Amps                          | 0.8                |  |
| Weight                        | 100.0 lbs. (45 kg) |  |
| Parts & Labor Warranty        | 1 Year             |  |
| Compressor Warranty           | 5 Years            |  |
| UPC                           | 761101067407       |  |
| Refrigerator Features         |                    |  |
| Door Swing                    | RHD                |  |
| Reversible                    | Yes                |  |
| Shelf Type                    | Wire               |  |
| Shelf Qty                     | 3                  |  |
| Adjustable Shelves            | Yes                |  |
| Thermostat Type               | Dial               |  |
| Refrigerant Type              | R600a              |  |
| Refrigerant Amount            | 0.64oz.            |  |
| Level Legs Qty                | 2                  |  |
| Interior Light                | Yes                |  |
| Dimensions                    |                    |  |
| Interior Height               | 27.75" (70 cm)     |  |
| Interior Width                | 20.0" (51 cm)      |  |
| Interior Depth                | 17.5" (44 cm)      |  |
| Compressor Step Height        | 7.0" (18 cm)       |  |
| Compressor Step Width         | 20.0" (51 cm)      |  |
| Compressor Step Depth         | 6.0" (15 cm)       |  |