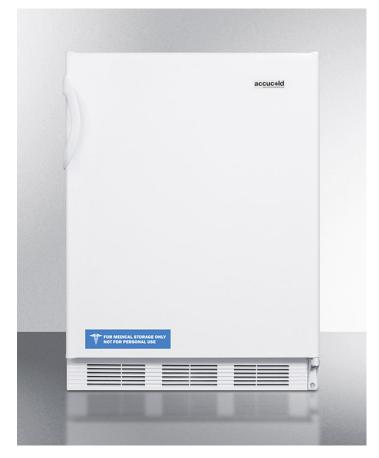

# FF7W

#### 33.25" x 23.63" x 23.5" (H x W x D)

Commercially listed freestanding all-refrigerator for general purpose use, with flat door liner, automatic defrost operation and white exterior

#### **Highlights:**

Commercially approved for use in foodservice establishments

Automatic defrost ensures minimum user maintenance

Ideal 24" compact footprint offers large 5.5 c.f. capacity