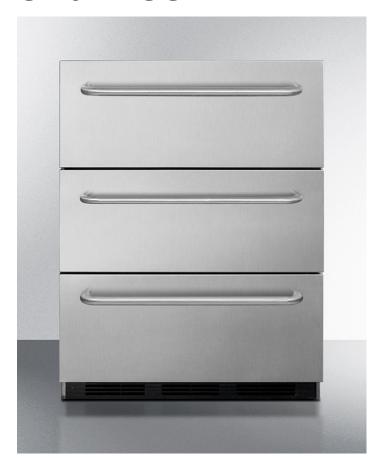

## SP6DBSSTB7ADA

32" x 23.75" x 23.58" (H x W x D)

Commercially approved ADA compliant three-drawer refrigerator in stainless steel with towel bar handles, for built-in or freestanding use

## **Highlights:**

Three drawer all-refrigerator in elegant stainless steel, with full-width curved towel bar handles

Commercially approved for use in food service establishments

32 inch height fits under lower ADA compliant counters

## **Product Features:**

| ADA Compliant                         | 32 inch height is designed to fit under ADA compliant counters                                           |
|---------------------------------------|----------------------------------------------------------------------------------------------------------|
| Commercially approved                 | ETL-S listed to NSF-7 Standards for use in commercial establishments                                     |
| Slim undercounter dimensions          | Less than 24 inches wide to fit tight spaces                                                             |
| Built-in capable                      | Make the best use of space by installing your appliance under the counter and flush with other cabinetry |
| Fully finished cabinet                | Allows the unit to be used freestanding                                                                  |
| Complete stainless steel construction | Built with solid durability, inside and out                                                              |
| Professional towel bar handles        | Curved handles in brushed stainless steel provide generous room for a comfortable grip                   |
| Automatic defrost                     | Reduced maintenance with auto defrost system                                                             |
| Adjustable thermostat                 | Dial thermostat for easy temperature management                                                          |