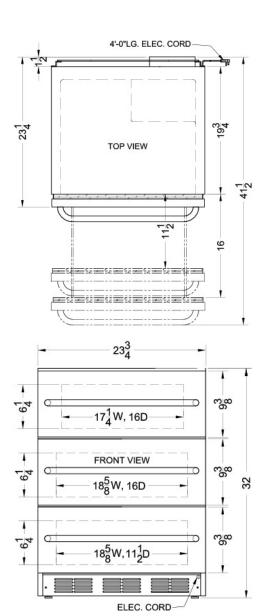

## **SP6DBSSTB7ADA Specifications:**

| Overview                                                                                                                                                                                                                                                                |                                                                                                                               |  |  |
|-------------------------------------------------------------------------------------------------------------------------------------------------------------------------------------------------------------------------------------------------------------------------|-------------------------------------------------------------------------------------------------------------------------------|--|--|
| Height of Cabinet                                                                                                                                                                                                                                                       | 32.0" (81 cm)                                                                                                                 |  |  |
| Width                                                                                                                                                                                                                                                                   | 23.75" (60 cm)                                                                                                                |  |  |
| Depth                                                                                                                                                                                                                                                                   | 23.58" (60 cm)                                                                                                                |  |  |
| Depth with Handle                                                                                                                                                                                                                                                       | 24.63" (63 cm)                                                                                                                |  |  |
| Depth with door at 90°                                                                                                                                                                                                                                                  | 40.5" (103 cm)                                                                                                                |  |  |
| Capacity                                                                                                                                                                                                                                                                | 3.1 cu.ft. (88 L)                                                                                                             |  |  |
| Defrost Type                                                                                                                                                                                                                                                            | Automatic                                                                                                                     |  |  |
| Door                                                                                                                                                                                                                                                                    | Stainless Steel                                                                                                               |  |  |
| Cabinet                                                                                                                                                                                                                                                                 | Stainless Steel                                                                                                               |  |  |
| US Electrical Safety                                                                                                                                                                                                                                                    | ETL                                                                                                                           |  |  |
| Canadian Electrical<br>Safety                                                                                                                                                                                                                                           | ETL-C                                                                                                                         |  |  |
| Sanitation                                                                                                                                                                                                                                                              | ETL-S                                                                                                                         |  |  |
| Amps                                                                                                                                                                                                                                                                    | 1.2                                                                                                                           |  |  |
| Weight                                                                                                                                                                                                                                                                  | 120.0 lbs. (54 kg)                                                                                                            |  |  |
| Parts & Labor Warranty                                                                                                                                                                                                                                                  | 1 Year                                                                                                                        |  |  |
| Compressor Warranty                                                                                                                                                                                                                                                     | 5 Years                                                                                                                       |  |  |
| UPC                                                                                                                                                                                                                                                                     | 761101069555                                                                                                                  |  |  |
| Refrigerator Features                                                                                                                                                                                                                                                   |                                                                                                                               |  |  |
|                                                                                                                                                                                                                                                                         |                                                                                                                               |  |  |
| Thermostat Type                                                                                                                                                                                                                                                         | Dial                                                                                                                          |  |  |
|                                                                                                                                                                                                                                                                         | Dial<br>Interior and<br>Exterior                                                                                              |  |  |
| Thermostat Type                                                                                                                                                                                                                                                         | Interior and                                                                                                                  |  |  |
| Thermostat Type Fan Type                                                                                                                                                                                                                                                | Interior and<br>Exterior                                                                                                      |  |  |
| Thermostat Type Fan Type Refrigerant Type                                                                                                                                                                                                                               | Interior and<br>Exterior<br>R600a                                                                                             |  |  |
| Thermostat Type Fan Type Refrigerant Type Refrigerant Amount                                                                                                                                                                                                            | Interior and Exterior R600a 0.64oz.                                                                                           |  |  |
| Thermostat Type Fan Type Refrigerant Type Refrigerant Amount High Side PSI                                                                                                                                                                                              | Interior and Exterior R600a 0.64oz.                                                                                           |  |  |
| Thermostat Type Fan Type Refrigerant Type Refrigerant Amount High Side PSI Low Side PSI                                                                                                                                                                                 | Interior and Exterior R600a 0.64oz. 80.0                                                                                      |  |  |
| Thermostat Type Fan Type Refrigerant Type Refrigerant Amount High Side PSI Low Side PSI Level Legs Qty                                                                                                                                                                  | Interior and Exterior R600a 0.64oz. 80.0 80.0                                                                                 |  |  |
| Thermostat Type Fan Type Refrigerant Type Refrigerant Amount High Side PSI Low Side PSI Level Legs Qty Interior Drawers                                                                                                                                                 | Interior and Exterior R600a 0.64oz. 80.0 80.0 4 Yes                                                                           |  |  |
| Thermostat Type Fan Type Refrigerant Type Refrigerant Amount High Side PSI Low Side PSI Level Legs Qty Interior Drawers Interior Drawers Qty                                                                                                                            | Interior and Exterior R600a 0.64oz. 80.0 80.0 4 Yes                                                                           |  |  |
| Thermostat Type Fan Type Refrigerant Type Refrigerant Amount High Side PSI Low Side PSI Level Legs Qty Interior Drawers Interior Drawers Qty Drawer Dimensions                                                                                                          | Interior and Exterior R600a 0.64oz. 80.0 80.0 4 Yes                                                                           |  |  |
| Thermostat Type Fan Type Refrigerant Type Refrigerant Amount High Side PSI Low Side PSI Level Legs Qty Interior Drawers Interior Drawers Qty Drawer Dimensions Interior Height 1                                                                                        | Interior and Exterior R600a 0.64oz. 80.0 80.0 4 Yes 3                                                                         |  |  |
| Thermostat Type Fan Type Refrigerant Type Refrigerant Amount High Side PSI Low Side PSI Level Legs Qty Interior Drawers Interior Drawers Qty  Drawer Dimensions Interior Height 1 Interior Width 1                                                                      | Interior and Exterior R600a 0.64oz. 80.0 80.0 4 Yes 3                                                                         |  |  |
| Thermostat Type Fan Type Refrigerant Type Refrigerant Amount High Side PSI Low Side PSI Level Legs Qty Interior Drawers Interior Drawers Qty Drawer Dimensions Interior Width 1 Interior Depth 1                                                                        | Interior and Exterior R600a 0.64oz. 80.0 80.0 4 Yes 3 6.25" (16 cm) 18.63" (47 cm) 11.5" (29 cm)                              |  |  |
| Thermostat Type Fan Type Refrigerant Type Refrigerant Amount High Side PSI Low Side PSI Level Legs Qty Interior Drawers Interior Drawers Qty  Drawer Dimensions Interior Height 1 Interior Depth 1 Interior Height 2                                                    | Interior and Exterior R600a 0.64oz. 80.0 80.0 4 Yes 3 6.25" (16 cm) 11.5" (29 cm) 6.25" (16 cm)                               |  |  |
| Thermostat Type Fan Type Refrigerant Type Refrigerant Amount High Side PSI Low Side PSI Level Legs Qty Interior Drawers Interior Drawers Qty Drawer Dimensions Interior Height 1 Interior Width 1 Interior Height 2 Interior Width 2                                    | Interior and Exterior R600a 0.64oz. 80.0 80.0 4 Yes 3 6.25" (16 cm) 11.5" (29 cm) 6.25" (16 cm) 18.63" (47 cm)                |  |  |
| Thermostat Type Fan Type Refrigerant Type Refrigerant Amount High Side PSI Low Side PSI Level Legs Qty Interior Drawers Interior Drawers Qty  Drawer Dimensions Interior Height 1 Interior Width 1 Interior Depth 1 Interior Height 2 Interior Width 2 Interior Depth 2 | Interior and Exterior R600a 0.64oz. 80.0 80.0 4 Yes 3 6.25" (16 cm) 11.5" (29 cm) 6.25" (16 cm) 18.63" (47 cm) 11.60" (41 cm) |  |  |

| Dimensions             |                |  |  |
|------------------------|----------------|--|--|
| Compressor Step Height | 7.0" (18 cm)   |  |  |
| Compressor Step Width  | 18.63" (47 cm) |  |  |
| Compressor Step Depth  | 6.0" (15 cm)   |  |  |