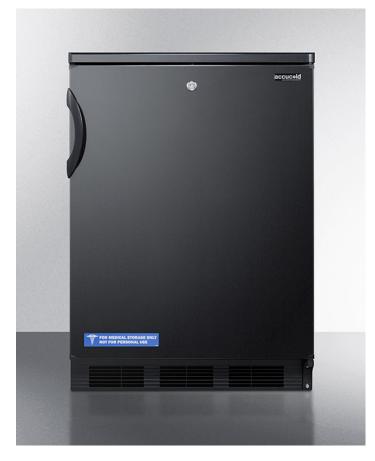

# **FF7LBLK**

#### 33.5" x 23.63" x 23.5" (H x W x D)

Commercially listed freestanding all-refrigerator for general purpose use, with front lock, automatic defrost operation and black exterior

#### **Highlights:**

Commercially approved for use in foodservice establishments

Factory-installed lock provides security you can count on

Full 5.5 cu.ft. capacity inside a convenient 24" footprint