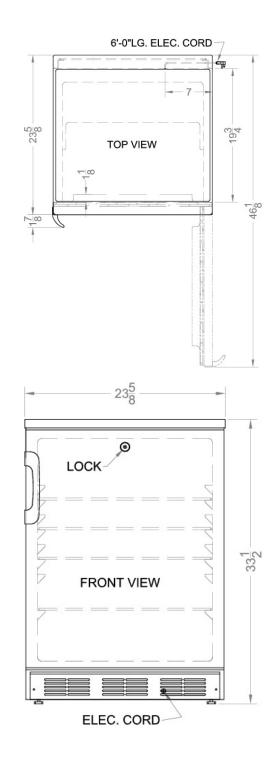

#### 33.5" x 23.63" x 23.5" (H x W x D)

Commercially listed freestanding all-refrigerator for general purpose use, with front lock, automatic defrost operation and black exterior

### **FF7LBLK Specifications:**

| Overview                                                                                    |                                                                  |  |
|---------------------------------------------------------------------------------------------|------------------------------------------------------------------|--|
| Height of Cabinet                                                                           | 33.5" (85 cm)                                                    |  |
| Width                                                                                       | 23.63" (60 cm)                                                   |  |
| Depth                                                                                       | 23.5" (60 cm)                                                    |  |
| Depth with Handle                                                                           | 24.63" (63 cm)                                                   |  |
| Depth with door at 90°                                                                      | 45.13" (115 cm)                                                  |  |
| Capacity                                                                                    | 5.3 cu.ft. (150 L)                                               |  |
| Defrost Type                                                                                | Automatic                                                        |  |
| Door                                                                                        | Black                                                            |  |
| Cabinet                                                                                     | Black                                                            |  |
| US Electrical Safety                                                                        | UL                                                               |  |
| Canadian Electrical<br>Safety                                                               | ULC                                                              |  |
| Sanitation                                                                                  | ETL-S                                                            |  |
| Energy Usage/Year                                                                           | 276.0kWh/year                                                    |  |
| Amps                                                                                        | 0.8                                                              |  |
| Voltage/Frequency                                                                           | 115 V AC/60 Hz                                                   |  |
| Weight                                                                                      | 100.0 lbs. (45 kg)                                               |  |
| Parts & Labor Warranty                                                                      | 1 Year                                                           |  |
| Compressor Warranty                                                                         | 5 Years                                                          |  |
| UPC                                                                                         | 761101067469                                                     |  |
| Refrigerator Features                                                                       |                                                                  |  |
| Door Swing                                                                                  | RHD                                                              |  |
| Reversible                                                                                  | Yes                                                              |  |
| Shelf Type                                                                                  | Glass                                                            |  |
| Shelf Qty                                                                                   | 3                                                                |  |
| Adjustable Shelves                                                                          | Yes                                                              |  |
| Thermostat Type                                                                             | Dial                                                             |  |
| Refrigerant Type                                                                            | R600a                                                            |  |
| Refrigerant Amount                                                                          | 0.64oz.                                                          |  |
| Level Legs Qty                                                                              | 2                                                                |  |
|                                                                                             | Vee                                                              |  |
| Interior Light                                                                              | Yes                                                              |  |
| Interior Light Dimensions                                                                   | res                                                              |  |
| -                                                                                           | 27.75" (70 cm)                                                   |  |
| Dimensions                                                                                  |                                                                  |  |
| Dimensions<br>Interior Height                                                               | 27.75" (70 cm)                                                   |  |
| Dimensions Interior Height Interior Width                                                   | 27.75" (70 cm)<br>20.0" (51 cm)                                  |  |
| Dimensions Interior Height Interior Width Interior Depth                                    | 27.75" (70 cm)<br>20.0" (51 cm)<br>17.5" (44 cm)                 |  |
| Dimensions<br>Interior Height<br>Interior Width<br>Interior Depth<br>Compressor Step Height | 27.75" (70 cm)<br>20.0" (51 cm)<br>17.5" (44 cm)<br>7.0" (18 cm) |  |