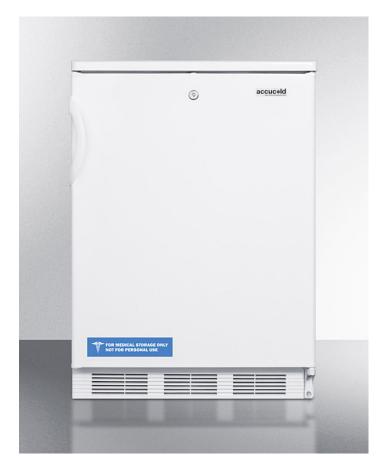

# FF7LWBI

33.5" x 23.63" x 23.5" (H x W x D)

Commercially listed built-in undercounter all-refrigerator for general purpose use, with lock, flat door liner, automatic defrost operation and white exterior

#### **Highlights:**

Commercially approved for use in foodservice establishments

Flexible design allows built-in or freestanding use in 24" spaces

Automatic defrost minimizes user maintenance

#### **Product Features:**

| Commercially approved             | ETL-S listed to NSF-7 commercial standards                                                                 |  |
|-----------------------------------|------------------------------------------------------------------------------------------------------------|--|
| Automatic defrost operation       | Reduced user maintenance with automatic defrost                                                            |  |
| Slim undercounter dimensions      | Less than 24 inches wide to fit tight spaces                                                               |  |
| Built-in capability               | Make the best use of space by installing your refrigerator under the counter and flush with other cabinets |  |
| Fully finished white cabinet      | Allows the refrigerator to be used freestanding                                                            |  |
| Height Adjustable                 | Adjustable legs allow the unit to be sized from 33 1/2" to 34 3/4" high                                    |  |
| Front-mounted lock                | Keyed lock for a secure interior                                                                           |  |
| One piece seamless interior liner | Enjoy easy clean-up with a one piece liner that won't hold a mess in hidden crevices                       |  |
| Hidden evaporator                 | Cold wall design with hidden evaporator and seamless interior                                              |  |