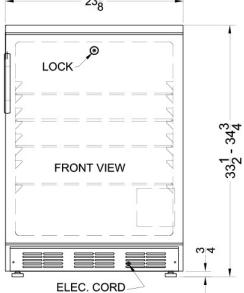

### **FF7LWBI Specifications:**

| Overview                      |                    |
|-------------------------------|--------------------|
| Nominal Height                | 34.0" (86 cm)      |
| Height of Cabinet             | 33.5" (85 cm)      |
| Nominal Width                 | 24.0" (61 cm)      |
| Width                         | 23.63" (60 cm)     |
| Nominal Depth                 | 24.0" (61 cm)      |
| Depth                         | 23.5" (60 cm)      |
| Depth with Handle             | 25.13" (64 cm)     |
| Depth with door at 90°        | 46.13" (117 cm)    |
| Capacity                      | 5.5 cu.ft. (156 L) |
| Defrost Type                  | Automatic          |
| Door                          | White              |
| Cabinet                       | White              |
| US Electrical Safety          | ETL                |
| Canadian Electrical<br>Safety | ETL-C              |
| Sanitation                    | ETL-S              |
| Amps                          | 1.4                |
| Voltage/Frequency             | 115 V AC/60 Hz     |
| Weight                        | 100.0 lbs. (45 kg) |
| Parts & Labor Warranty        | 1 Year             |
| Compressor Warranty           | 5 Years            |
| UPC                           | 761101072395       |
| Refrigerator Features         |                    |
| Door Swing                    | RHD                |
| Reversible                    | Yes                |
| Shelf Type                    | Wire               |
| Shelf Qty                     | 3                  |
| Adjustable Shelves            | Yes                |
| Thermostat Type               | Dial               |
| Fan Type                      | Exterior           |
| Refrigerant Type              | R600a              |
| Refrigerant Amount            | 0.64oz.            |
| High Side PSI                 | 180.0              |
| Low Side PSI                  | 80.0               |
| Level Legs Qty                | 4                  |
| Interior Light                | Yes                |
| Dimensions                    |                    |
| Interior Height               | 27.75" (70 cm)     |

| Interior Width         | 20.0" (51 cm) |
|------------------------|---------------|
| Interior Depth         | 17.5" (44 cm) |
| Compressor Step Height | 7.0" (18 cm)  |
| Compressor Step Width  | 20.0" (51 cm) |
| Compressor Step Depth  | 6.0" (15 cm)  |