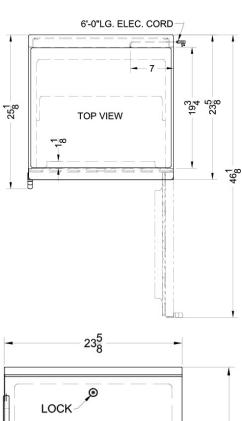

### **FF7LWBI Specifications:**

| Overview                      |                    |
|-------------------------------|--------------------|
| Nominal Height                | 34.0" (86 cm)      |
| Height of Cabinet             | 33.5" (85 cm)      |
| Nominal Width                 | 24.0" (61 cm)      |
| Width                         | 23.63" (60 cm)     |
| Nominal Depth                 | 24.0" (61 cm)      |
| Depth                         | 23.5" (60 cm)      |
| Depth with Handle             | 25.13" (64 cm)     |
| Depth with door at 90°        | 46.13" (117 cm)    |
| Capacity                      | 5.5 cu.ft. (156 L) |
| Defrost Type                  | Automatic          |
| Door                          | White              |
| Cabinet                       | White              |
| US Electrical Safety          | ETL                |
| Canadian Electrical<br>Safety | ETL-C              |
| Sanitation                    | ETL-S              |
| Amps                          | 1.4                |
| Voltage/Frequency             | 115 V AC/60 Hz     |
| Weight                        | 100.0 lbs. (45 kg) |
| Parts & Labor Warranty        | 1 Year             |
| Compressor Warranty           | 5 Years            |
| UPC                           | 761101072395       |
| Refrigerator Features         |                    |
| Door Swing                    | RHD                |
| Reversible                    | Yes                |
| Shelf Type                    | Wire               |
| Shelf Qty                     | 3                  |
| Adjustable Shelves            | Yes                |
| Thermostat Type               | Dial               |
| Fan Type                      | Exterior           |
| Refrigerant Type              | R600a              |
| Refrigerant Amount            | 0.64oz.            |
| High Side PSI                 | 180.0              |
| Low Side PSI                  | 80.0               |
| Level Legs Qty                | 4                  |
| Interior Light                | Yes                |
| Dimensions                    |                    |
| Interior Height               | 27.75" (70 cm)     |

| Interior Width         | 20.0" (51 cm) |
|------------------------|---------------|
| Interior Depth         | 17.5" (44 cm) |
| Compressor Step Height | 7.0" (18 cm)  |
| Compressor Step Width  | 20.0" (51 cm) |
| Compressor Step Depth  | 6.0" (15 cm)  |