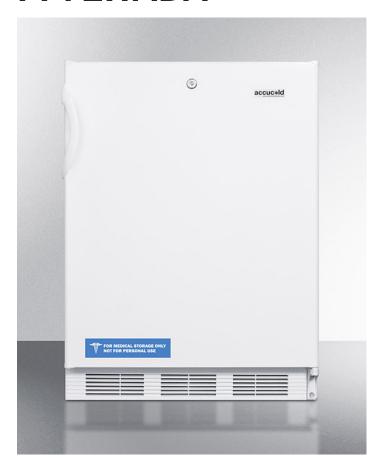

# FF7LWADA

32.25" x 23.63" x 23.5" (H x W x D)

ADA compliant commercial all-refrigerator for freestanding general purpose use, with lock, auto defrost operation and white exterior

### **Highlights:**

Commercially approved for use in foodservice establishments

32" height for use in ADA compliant settings

Factory-installed lock provides security you can count on

#### **Product Features:**

| ADA compliant                  | 32" height for use in settings complying with ADA guidelines for lower counter height                        |  |
|--------------------------------|--------------------------------------------------------------------------------------------------------------|--|
| Commercially approved          | ETL-S listed to NSF-7 Standards for use in commercial establishments                                         |  |
| Fully finished white cabinet   | Allows the refrigerator to be used freestanding                                                              |  |
| Factory installed lock         | Keyed lock for a secure interior                                                                             |  |
| Automatic defrost              | Reduced user maintenance with automatic defrost                                                              |  |
| Slim counter height dimensions | Less than 24 inches wide with a full 5.5 c.f. capacity                                                       |  |
| One piece interior liner       | Easy clean-up with a seamless liner that won't hold a mess in hidden crevices                                |  |
| Hidden evaporator              | Cold wall design with hidden evaporator and seamless interior                                                |  |
| Adjustable shelves             | Rearrange the refrigerator space to accommodate all shapes and sizes or remove shelves for a simple clean-up |  |