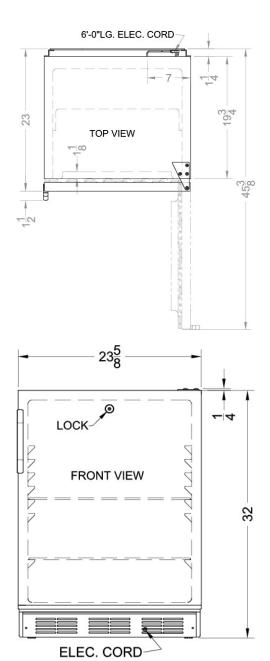

### **FF7LWADA Specifications:**

| Overview                      |                    |  |  |  |
|-------------------------------|--------------------|--|--|--|
| Nominal Height                | 32.0" (81 cm)      |  |  |  |
| Height of Cabinet             | 32.0" (81 cm)      |  |  |  |
| Height to Hinge Cap           | 32.25" (82 cm)     |  |  |  |
| Nominal Width                 | 24.0" (61 cm)      |  |  |  |
| Width                         | 23.63" (60 cm)     |  |  |  |
| Nominal Depth                 | 24.0" (61 cm)      |  |  |  |
| Depth                         | 23.5" (60 cm)      |  |  |  |
| Depth with Handle             | 24.0" (61 cm)      |  |  |  |
| Depth with door at 90°        | 45.13" (115 cm)    |  |  |  |
| Capacity                      | 5.5 cu.ft. (156 L) |  |  |  |
| Defrost Type                  | Automatic          |  |  |  |
| Door                          | White              |  |  |  |
| Cabinet                       | White              |  |  |  |
| US Electrical Safety          | ETL                |  |  |  |
| Canadian Electrical<br>Safety | ETL-C              |  |  |  |
| Sanitation                    | ETL-S              |  |  |  |
| Amps                          | 0.9                |  |  |  |
| Voltage/Frequency             | 115 V AC/60 Hz     |  |  |  |
| Weight                        | 100.0 lbs. (45 kg) |  |  |  |
| Parts & Labor Warranty        | 1 Year             |  |  |  |
| Compressor Warranty           | 5 Years            |  |  |  |
| UPC                           | 761101072043       |  |  |  |
| Refrigerator Features         |                    |  |  |  |
| Door Swing                    | RHD                |  |  |  |
| Reversible                    | Yes                |  |  |  |
| Shelf Type                    | Wire               |  |  |  |
| Shelf Qty                     | 3                  |  |  |  |
| Adjustable Shelves            | Yes                |  |  |  |
| Thermostat Type               | Dial               |  |  |  |
| Fan Type                      | Exterior           |  |  |  |
| Refrigerant Type              | R600a              |  |  |  |
| Refrigerant Amount            | 0.64oz.            |  |  |  |
| High Side PSI                 | 180.0              |  |  |  |
| Low Side PSI                  | 80.0               |  |  |  |
| Level Legs Qty                | 4                  |  |  |  |
| Interior Light Ye             |                    |  |  |  |
| Dimensions                    |                    |  |  |  |

| Interior Height        | 26.25" (67 cm) |
|------------------------|----------------|
| Interior Width         | 21.0" (53 cm)  |
| Interior Depth         | 17.75" (45 cm) |
| Compressor Step Height | 5.5" (14 cm)   |
| Compressor Step Width  | 21.0" (53 cm)  |
| Compressor Step Depth  | 5.5" (14 cm)   |