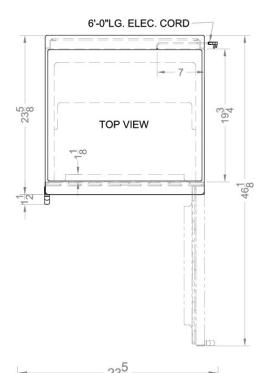

#### **FF7LW Specifications:**

| Overview                      |                    |  |
|-------------------------------|--------------------|--|
|                               | 24.0" (90.5)       |  |
| Nominal Height                | 34.0" (86 cm)      |  |
| Height of Cabinet             | 33.5" (85 cm)      |  |
| Nominal Width                 | 24.0" (61 cm)      |  |
| Width                         | 23.63" (60 cm)     |  |
| Nominal Depth                 | 24.0" (61 cm)      |  |
| Depth                         | 23.5" (60 cm)      |  |
| Depth with Handle             | 25.13" (64 cm)     |  |
| Depth with door at 90°        | 46.13" (117 cm)    |  |
| Capacity                      | 5.5 cu.ft. (156 L) |  |
| Defrost Type                  | Automatic          |  |
| Door                          | White              |  |
| Cabinet                       | White              |  |
| US Electrical Safety          | UL                 |  |
| Canadian Electrical<br>Safety | ULC                |  |
| Sanitation                    | ETL-S              |  |
| Amps                          | 0.8                |  |
| Voltage/Frequency             | 115 V AC/60 Hz     |  |
| Weight                        | 100.0 lbs. (45 kg) |  |
| Parts & Labor Warranty        | 1 Year             |  |
| Compressor Warranty           | 5 Years            |  |
| UPC                           | 761101067414       |  |
| Refrigerator Features         |                    |  |
| Door Swing                    | RHD                |  |
| Reversible                    | Yes                |  |
| Shelf Type                    | Wire               |  |
| Shelf Qty                     | 3                  |  |
| Adjustable Shelves            | Yes                |  |
| Thermostat Type               | Dial               |  |
| Refrigerant Type              | R600a              |  |
| Refrigerant Amount            | 0.64oz.            |  |
| Level Legs Qty                | 2                  |  |
| Interior Light                | Yes                |  |
| Dimensions                    |                    |  |
| Interior Height               | 27.75" (70 cm)     |  |
| Interior Width                | 20.0" (51 cm)      |  |
| Interior Depth                | 17.5" (44 cm)      |  |
| Compressor Step Height        | 7.0" (18 cm)       |  |

| Compressor Step Width | 20.0" (51 cm) |
|-----------------------|---------------|
| Compressor Step Depth | 6.0" (15 cm)  |