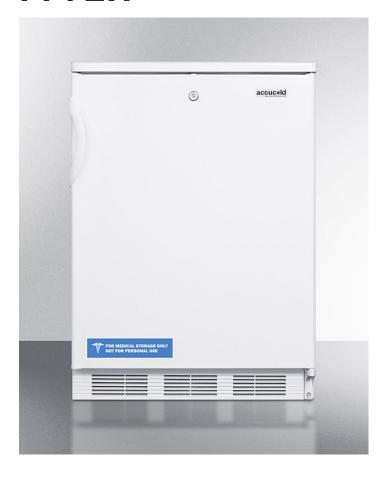

# FF7LW

33.5" x 23.63" x 23.5" (H x W x D)

Commercially listed freestanding all-refrigerator for general purpose use, with front lock, automatic defrost operation and white exterior

#### **Highlights:**

Commercially approved for use in foodservice establishments

Factory-installed lock provides security you can count on

Automatic defrost minimizes user maintenance