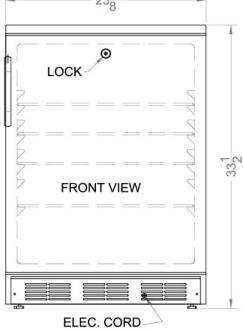

#### **FF7LW Specifications:**

| Overview                      |                    |  |
|-------------------------------|--------------------|--|
|                               | 24.0" (90.5)       |  |
| Nominal Height                | 34.0" (86 cm)      |  |
| Height of Cabinet             | 33.5" (85 cm)      |  |
| Nominal Width                 | 24.0" (61 cm)      |  |
| Width                         | 23.63" (60 cm)     |  |
| Nominal Depth                 | 24.0" (61 cm)      |  |
| Depth                         | 23.5" (60 cm)      |  |
| Depth with Handle             | 25.13" (64 cm)     |  |
| Depth with door at 90°        | 46.13" (117 cm)    |  |
| Capacity                      | 5.5 cu.ft. (156 L) |  |
| Defrost Type                  | Automatic          |  |
| Door                          | White              |  |
| Cabinet                       | White              |  |
| US Electrical Safety          | UL                 |  |
| Canadian Electrical<br>Safety | ULC                |  |
| Sanitation                    | ETL-S              |  |
| Amps                          | 0.8                |  |
| Voltage/Frequency             | 115 V AC/60 Hz     |  |
| Weight                        | 100.0 lbs. (45 kg) |  |
| Parts & Labor Warranty        | 1 Year             |  |
| Compressor Warranty           | 5 Years            |  |
| UPC                           | 761101067414       |  |
| Refrigerator Features         |                    |  |
| Door Swing                    | RHD                |  |
| Reversible                    | Yes                |  |
| Shelf Type                    | Wire               |  |
| Shelf Qty                     | 3                  |  |
| Adjustable Shelves            | Yes                |  |
| Thermostat Type               | Dial               |  |
| Refrigerant Type              | R600a              |  |
| Refrigerant Amount            | 0.64oz.            |  |
| Level Legs Qty                | 2                  |  |
| Interior Light                | Yes                |  |
| Dimensions                    |                    |  |
| Interior Height               | 27.75" (70 cm)     |  |
| Interior Width                | 20.0" (51 cm)      |  |
| Interior Depth                | 17.5" (44 cm)      |  |
| Compressor Step Height        | 7.0" (18 cm)       |  |