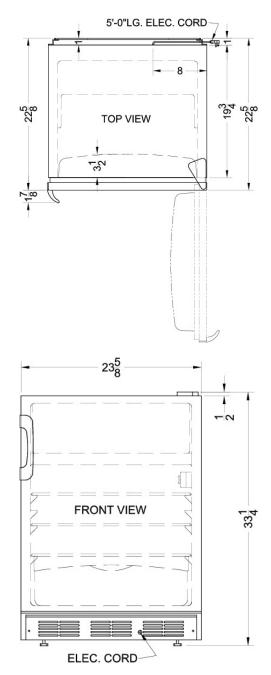

#### 33.25" x 23.63" x 23.5" (H x W x D)

Freestanding refrigerator-freezer for general purpose use, with dual evaporator cooling, cycle defrost, and black exterior

## **CT66B Specifications:**

| Overview                                                                                                                                                                                                                                                                                                                                                  |                                                                                                                                                          |  |  |
|-----------------------------------------------------------------------------------------------------------------------------------------------------------------------------------------------------------------------------------------------------------------------------------------------------------------------------------------------------------|----------------------------------------------------------------------------------------------------------------------------------------------------------|--|--|
| Height of Cabinet                                                                                                                                                                                                                                                                                                                                         | 33.25" (84 cm)                                                                                                                                           |  |  |
| Width                                                                                                                                                                                                                                                                                                                                                     | 23.63" (60 cm)                                                                                                                                           |  |  |
| Depth                                                                                                                                                                                                                                                                                                                                                     | 23.5" (60 cm)                                                                                                                                            |  |  |
| Depth with Handle                                                                                                                                                                                                                                                                                                                                         | 24.5" (62 cm)                                                                                                                                            |  |  |
| Depth with door at 90°                                                                                                                                                                                                                                                                                                                                    | 45.25" (115 cm)                                                                                                                                          |  |  |
| Capacity                                                                                                                                                                                                                                                                                                                                                  | 5.1 cu.ft. (144<br>L)                                                                                                                                    |  |  |
| Defrost Type                                                                                                                                                                                                                                                                                                                                              | Cycle                                                                                                                                                    |  |  |
| Door                                                                                                                                                                                                                                                                                                                                                      | Black                                                                                                                                                    |  |  |
| Cabinet                                                                                                                                                                                                                                                                                                                                                   | Black                                                                                                                                                    |  |  |
| US Electrical Safety                                                                                                                                                                                                                                                                                                                                      | UL                                                                                                                                                       |  |  |
| Canadian Electrical Safety                                                                                                                                                                                                                                                                                                                                | ULC                                                                                                                                                      |  |  |
| Amps                                                                                                                                                                                                                                                                                                                                                      | 1.3                                                                                                                                                      |  |  |
| Voltage/Frequency                                                                                                                                                                                                                                                                                                                                         | 115 V AC/60 Hz                                                                                                                                           |  |  |
| Weight                                                                                                                                                                                                                                                                                                                                                    | 100.0 lbs. (45<br>kg)                                                                                                                                    |  |  |
| Parts & Labor Warranty                                                                                                                                                                                                                                                                                                                                    | 1 Year                                                                                                                                                   |  |  |
| Compressor Warranty                                                                                                                                                                                                                                                                                                                                       | 5 Years                                                                                                                                                  |  |  |
| UPC                                                                                                                                                                                                                                                                                                                                                       | 761101000282                                                                                                                                             |  |  |
| Refrigerator-Freezer                                                                                                                                                                                                                                                                                                                                      |                                                                                                                                                          |  |  |
| Door Swing                                                                                                                                                                                                                                                                                                                                                | RHD                                                                                                                                                      |  |  |
| Reversible                                                                                                                                                                                                                                                                                                                                                | Yes                                                                                                                                                      |  |  |
|                                                                                                                                                                                                                                                                                                                                                           |                                                                                                                                                          |  |  |
| Adjustable Shelves                                                                                                                                                                                                                                                                                                                                        | Yes                                                                                                                                                      |  |  |
| Adjustable Shelves<br>Crisper Qty                                                                                                                                                                                                                                                                                                                         | Yes<br>1                                                                                                                                                 |  |  |
|                                                                                                                                                                                                                                                                                                                                                           |                                                                                                                                                          |  |  |
| Crisper Qty                                                                                                                                                                                                                                                                                                                                               | 1                                                                                                                                                        |  |  |
| Crisper Qty<br>Crisper Finish                                                                                                                                                                                                                                                                                                                             | 1<br>Transparent                                                                                                                                         |  |  |
| Crisper Qty<br>Crisper Finish<br>Crisper Cover                                                                                                                                                                                                                                                                                                            | 1<br>Transparent<br>Glass                                                                                                                                |  |  |
| Crisper Qty<br>Crisper Finish<br>Crisper Cover<br>Interior Light                                                                                                                                                                                                                                                                                          | 1<br>Transparent<br>Glass<br>Yes                                                                                                                         |  |  |
| Crisper Qty<br>Crisper Finish<br>Crisper Cover<br>Interior Light<br>Refrigerator - Interior Height                                                                                                                                                                                                                                                        | 1<br>Transparent<br>Glass<br>Yes<br>19.5" (50 cm)                                                                                                        |  |  |
| Crisper Qty<br>Crisper Finish<br>Crisper Cover<br>Interior Light<br>Refrigerator - Interior Height<br>Refrigerator - Interior Width                                                                                                                                                                                                                       | 1<br>Transparent<br>Glass<br>Yes<br>19.5" (50 cm)<br>20.5" (52 cm)                                                                                       |  |  |
| Crisper Qty<br>Crisper Finish<br>Crisper Cover<br>Interior Light<br>Refrigerator - Interior Height<br>Refrigerator - Interior Width<br>Refrigerator - Interior Depth                                                                                                                                                                                      | 1<br>Transparent<br>Glass<br>Yes<br>19.5" (50 cm)<br>20.5" (52 cm)<br>17.0" (43 cm)                                                                      |  |  |
| Crisper Qty<br>Crisper Finish<br>Crisper Cover<br>Interior Light<br>Refrigerator - Interior Height<br>Refrigerator - Interior Width<br>Refrigerator - Interior Depth<br>Refrigerator - Shelf Type                                                                                                                                                         | 1<br>Transparent<br>Glass<br>Yes<br>19.5" (50 cm)<br>20.5" (52 cm)<br>17.0" (43 cm)<br>Glass                                                             |  |  |
| Crisper Qty<br>Crisper Finish<br>Crisper Cover<br>Interior Light<br>Refrigerator - Interior Height<br>Refrigerator - Interior Width<br>Refrigerator - Interior Depth<br>Refrigerator - Shelf Type<br>Refrigerator - Shelf Qty<br>Refrigerator - Full Door                                                                                                 | 1<br>Transparent<br>Glass<br>Yes<br>19.5" (50 cm)<br>20.5" (52 cm)<br>17.0" (43 cm)<br>Glass<br>3                                                        |  |  |
| Crisper Qty<br>Crisper Finish<br>Crisper Cover<br>Interior Light<br>Refrigerator - Interior Height<br>Refrigerator - Interior Width<br>Refrigerator - Interior Depth<br>Refrigerator - Shelf Type<br>Refrigerator - Shelf Qty<br>Refrigerator - Full Door<br>Shelves                                                                                      | 1<br>Transparent<br>Glass<br>Yes<br>19.5" (50 cm)<br>20.5" (52 cm)<br>17.0" (43 cm)<br>Glass<br>3<br>3                                                   |  |  |
| Crisper Qty<br>Crisper Finish<br>Crisper Cover<br>Interior Light<br>Refrigerator - Interior Height<br>Refrigerator - Interior Width<br>Refrigerator - Interior Depth<br>Refrigerator - Shelf Type<br>Refrigerator - Shelf Qty<br>Refrigerator - Full Door<br>Shelves<br>Freezer - Interior Height                                                         | 1<br>Transparent<br>Glass<br>Yes<br>19.5" (50 cm)<br>20.5" (52 cm)<br>17.0" (43 cm)<br>Glass<br>3<br>3<br>5.0" (13 cm)                                   |  |  |
| Crisper Qty<br>Crisper Finish<br>Crisper Cover<br>Interior Light<br>Refrigerator - Interior Height<br>Refrigerator - Interior Depth<br>Refrigerator - Shelf Type<br>Refrigerator - Shelf Qty<br>Refrigerator - Shelf Qty<br>Shelves<br>Freezer - Interior Height<br>Freezer - Interior Width                                                              | 1<br>Transparent<br>Glass<br>Yes<br>19.5" (50 cm)<br>20.5" (52 cm)<br>17.0" (43 cm)<br>Glass<br>3<br>3<br>5.0" (13 cm)<br>19.0" (48 cm)                  |  |  |
| Crisper Qty<br>Crisper Finish<br>Crisper Cover<br>Interior Light<br>Refrigerator - Interior Height<br>Refrigerator - Interior Width<br>Refrigerator - Interior Depth<br>Refrigerator - Shelf Type<br>Refrigerator - Shelf Qty<br>Refrigerator - Full Door<br>Shelves<br>Freezer - Interior Height<br>Freezer - Interior Width<br>Freezer - Interior Depth | 1<br>Transparent<br>Glass<br>Yes<br>19.5" (50 cm)<br>20.5" (52 cm)<br>17.0" (43 cm)<br>Glass<br>3<br>3<br>5.0" (13 cm)<br>19.0" (48 cm)<br>11.5" (29 cm) |  |  |