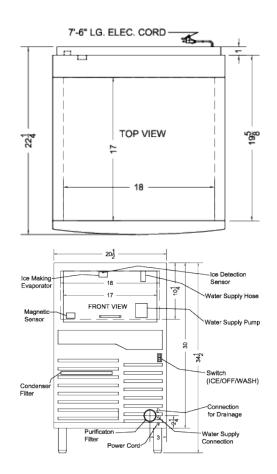

### Approved to NSF standards and produces 100 lbs. of clear ice for a variety of commercial **Commercial Icemaker** applications Commercially approved ETL-S listed to NSF-12 commercial standards Produces up to 100 lbs. of clear ice in a day cycle Large production capacity Adjustable height 30" high cabinet to fit under lower counters, with four included 4.5" high commercial legs to raise the unit to standard counter height Easy cleaning Included leg set allows you to clean the space below the icemaker Built-in capable Front-breathing design allows this unit to be installed under counters Efficient, low noise fan for a quiet performance Quiet operation Produces clear 1" x 1" dice cubes Clear ice production Helps maintain great tasting ice. A purification filter is required for operation (1 is included Water purification filter with your initial purchase); To order replacement filters, visit summitappliance.com/filter100

# **BIM100 Specifications:**

| Overview                                                                                                                                                                          |                                                                                                           |
|-----------------------------------------------------------------------------------------------------------------------------------------------------------------------------------|-----------------------------------------------------------------------------------------------------------|
| Nominal Height                                                                                                                                                                    | 35.0" (89 cm)                                                                                             |
| Height of Cabinet                                                                                                                                                                 | 34.5" (88 cm)                                                                                             |
| Nominal Width                                                                                                                                                                     | 21.0" (53 cm)                                                                                             |
| Width                                                                                                                                                                             | 20.5" (52 cm)                                                                                             |
| Nominal Depth                                                                                                                                                                     | 23.0" (58 cm)                                                                                             |
| Depth                                                                                                                                                                             | 22.25" (57 cm)                                                                                            |
| Defrost Type                                                                                                                                                                      | Automatic                                                                                                 |
| Door                                                                                                                                                                              | Black                                                                                                     |
| Cabinet                                                                                                                                                                           | Stainless Steel                                                                                           |
| US Electrical Safety                                                                                                                                                              | ETL                                                                                                       |
| Canadian Electrical<br>Safety                                                                                                                                                     | ETL-C                                                                                                     |
| Sanitation                                                                                                                                                                        | ETL-S                                                                                                     |
| Amps                                                                                                                                                                              | 3.75                                                                                                      |
| Voltage/Frequency                                                                                                                                                                 | 115 V AC/60 Hz                                                                                            |
| Weight                                                                                                                                                                            | 110.0 lbs. (50 kg)                                                                                        |
| Parts & Labor Warranty                                                                                                                                                            | 1 Year                                                                                                    |
| Compressor Warranty                                                                                                                                                               | 5 Years                                                                                                   |
| UPC                                                                                                                                                                               | 761101066080                                                                                              |
| Icemaker                                                                                                                                                                          |                                                                                                           |
| Door Swing                                                                                                                                                                        | Lift-Up                                                                                                   |
| Height Adjustable                                                                                                                                                                 | Yes                                                                                                       |
| Drain Required                                                                                                                                                                    | Yes                                                                                                       |
| Daily Ice Production                                                                                                                                                              | 100.0 lbs. (45 kg)                                                                                        |
|                                                                                                                                                                                   |                                                                                                           |
| Ice Storage Capacity                                                                                                                                                              | 27.0 lbs. (12 kg)                                                                                         |
| Ice Storage Capacity<br>Ice Shape                                                                                                                                                 | 27.0 lbs. (12 kg)<br>Cube                                                                                 |
|                                                                                                                                                                                   |                                                                                                           |
| Ice Shape                                                                                                                                                                         | Cube                                                                                                      |
| Ice Shape<br>Size of Cube                                                                                                                                                         | Cube<br>1" x 1"                                                                                           |
| Ice Shape<br>Size of Cube<br>Number of Ice Cube Sizes                                                                                                                             | Cube<br>1" x 1"<br>1                                                                                      |
| Ice Shape<br>Size of Cube<br>Number of Ice Cube Sizes<br>Fan Type                                                                                                                 | Cube<br>1" x 1"<br>1<br>Exterior                                                                          |
| Ice Shape<br>Size of Cube<br>Number of Ice Cube Sizes<br>Fan Type<br>Refrigerant Type                                                                                             | Cube<br>1" x 1"<br>1<br>Exterior<br>R134a                                                                 |
| Ice Shape<br>Size of Cube<br>Number of Ice Cube Sizes<br>Fan Type<br>Refrigerant Type<br>Refrigerant Amount                                                                       | Cube<br>1" x 1"<br>1<br>Exterior<br>R134a<br>8.5 oz.                                                      |
| Ice Shape<br>Size of Cube<br>Number of Ice Cube Sizes<br>Fan Type<br>Refrigerant Type<br>Refrigerant Amount<br>High Side PSI                                                      | Cube<br>1" x 1"<br>1<br>Exterior<br>R134a<br>8.5 oz.<br>190.0                                             |
| Ice Shape<br>Size of Cube<br>Number of Ice Cube Sizes<br>Fan Type<br>Refrigerant Type<br>Refrigerant Amount<br>High Side PSI<br>Low Side PSI                                      | Cube<br>1" x 1"<br>1<br>Exterior<br>R134a<br>8.5 oz.<br>190.0<br>133.0                                    |
| Ice Shape<br>Size of Cube<br>Number of Ice Cube Sizes<br>Fan Type<br>Refrigerant Type<br>Refrigerant Amount<br>High Side PSI<br>Low Side PSI<br>Interior Height                   | Cube<br>1" x 1"<br>1<br>Exterior<br>R134a<br>8.5 oz.<br>190.0<br>133.0<br>10.25" (26 cm)                  |
| Ice Shape<br>Size of Cube<br>Number of Ice Cube Sizes<br>Fan Type<br>Refrigerant Type<br>Refrigerant Amount<br>High Side PSI<br>Low Side PSI<br>Interior Height<br>Interior Width | Cube<br>1" x 1"<br>1<br>Exterior<br>R134a<br>8.5 oz.<br>190.0<br>133.0<br>10.25" (26 cm)<br>18.0" (46 cm) |