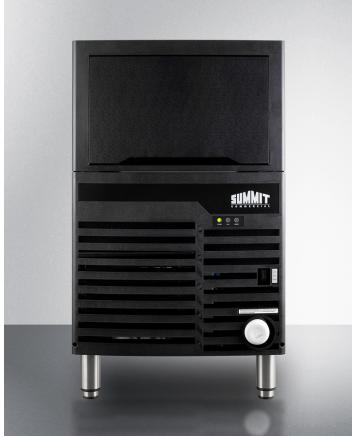

# **BIM100**

Commercially listed clear icemaker with 100 lb. ice production capacity for built-in or freestanding use

## **Highlights:**

Commercially listed to NSF-12 standards for use in foodservice applications

Makes up to 100 lbs. of clear ice in a day cycle

High capacity and slim-fitting design makes it ideal for bars, restaurants, and similar environments