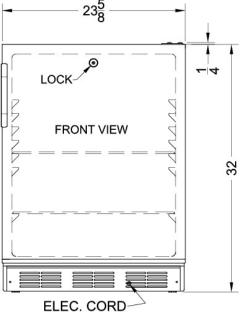

## AL751WLBI Specifications:

| Nominal Height                                                                                                                                 | 32.0" (81 cm)                                                     |  |  |
|------------------------------------------------------------------------------------------------------------------------------------------------|-------------------------------------------------------------------|--|--|
| Height of Cabinet                                                                                                                              | 32.0" (81 cm)                                                     |  |  |
| Height to Hinge Cap                                                                                                                            | 32.25" (82 cm)                                                    |  |  |
| Nominal Width                                                                                                                                  | 24.0" (61 cm)                                                     |  |  |
| Width                                                                                                                                          | 23.63" (60 cm)                                                    |  |  |
| Nominal Depth                                                                                                                                  | 24.0" (61 cm)                                                     |  |  |
| Depth                                                                                                                                          | 23.5" (60 cm)                                                     |  |  |
| Depth with Handle                                                                                                                              | 24.0" (61 cm)                                                     |  |  |
| Depth with door at 90°                                                                                                                         | 45.13" (115 cm)                                                   |  |  |
| Capacity                                                                                                                                       | 5.5 cu.ft. (156 L)                                                |  |  |
| Defrost Type                                                                                                                                   | Automatic                                                         |  |  |
| Door                                                                                                                                           | White                                                             |  |  |
| Cabinet                                                                                                                                        | White                                                             |  |  |
| US Electrical Safety                                                                                                                           | ETL                                                               |  |  |
| Canadian Electrical<br>Safety                                                                                                                  | ETL-C                                                             |  |  |
| Amps                                                                                                                                           | 1.4                                                               |  |  |
| Voltage/Frequency                                                                                                                              | 115 V AC/60 Hz                                                    |  |  |
| Weight                                                                                                                                         | 100.0 lbs. (45 kg)                                                |  |  |
| Parts & Labor Warranty                                                                                                                         | 1 Year                                                            |  |  |
| Compressor Warranty                                                                                                                            | 5 Years                                                           |  |  |
| UPC                                                                                                                                            | 761101071831                                                      |  |  |
| Refrigerator Features                                                                                                                          |                                                                   |  |  |
| Door Swing                                                                                                                                     | RHD                                                               |  |  |
| Reversible                                                                                                                                     | Yes                                                               |  |  |
| Shelf Type                                                                                                                                     | Wire                                                              |  |  |
|                                                                                                                                                | 3                                                                 |  |  |
| Shelf Qty                                                                                                                                      | 0                                                                 |  |  |
| Shelf Qty<br>Adjustable Shelves                                                                                                                | Yes                                                               |  |  |
|                                                                                                                                                |                                                                   |  |  |
| Adjustable Shelves                                                                                                                             | Yes                                                               |  |  |
| Adjustable Shelves<br>Thermostat Type                                                                                                          | Yes<br>Dial                                                       |  |  |
| Adjustable Shelves<br>Thermostat Type<br>Fan Type                                                                                              | Yes<br>Dial<br>Exterior                                           |  |  |
| Adjustable Shelves<br>Thermostat Type<br>Fan Type<br>Refrigerant Type                                                                          | Yes<br>Dial<br>Exterior<br>R600a                                  |  |  |
| Adjustable Shelves<br>Thermostat Type<br>Fan Type<br>Refrigerant Type<br>Refrigerant Amount                                                    | Yes<br>Dial<br>Exterior<br>R600a<br>0.64oz.                       |  |  |
| Adjustable Shelves<br>Thermostat Type<br>Fan Type<br>Refrigerant Type<br>Refrigerant Amount<br>High Side PSI                                   | Yes<br>Dial<br>Exterior<br>R600a<br>0.64oz.<br>180.0              |  |  |
| Adjustable Shelves<br>Thermostat Type<br>Fan Type<br>Refrigerant Type<br>Refrigerant Amount<br>High Side PSI<br>Low Side PSI                   | Yes<br>Dial<br>Exterior<br>R600a<br>0.64oz.<br>180.0<br>80.0      |  |  |
| Adjustable Shelves<br>Thermostat Type<br>Fan Type<br>Refrigerant Type<br>Refrigerant Amount<br>High Side PSI<br>Low Side PSI<br>Level Legs Qty | Yes<br>Dial<br>Exterior<br>R600a<br>0.64oz.<br>180.0<br>80.0<br>4 |  |  |