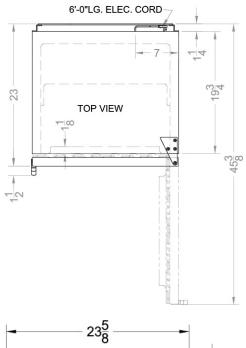

## AL751WLBI Specifications:

| Nominal Height                                                                                                                                 | 32.0" (81 cm)                                                     |  |  |
|------------------------------------------------------------------------------------------------------------------------------------------------|-------------------------------------------------------------------|--|--|
| Height of Cabinet                                                                                                                              | 32.0" (81 cm)                                                     |  |  |
| Height to Hinge Cap                                                                                                                            | 32.25" (82 cm)                                                    |  |  |
| Nominal Width                                                                                                                                  | 24.0" (61 cm)                                                     |  |  |
| Width                                                                                                                                          | 23.63" (60 cm)                                                    |  |  |
| Nominal Depth                                                                                                                                  | 24.0" (61 cm)                                                     |  |  |
| Depth                                                                                                                                          | 23.5" (60 cm)                                                     |  |  |
| Depth with Handle                                                                                                                              | 24.0" (61 cm)                                                     |  |  |
| Depth with door at 90°                                                                                                                         | 45.13" (115 cm)                                                   |  |  |
| Capacity                                                                                                                                       | 5.5 cu.ft. (156 L)                                                |  |  |
| Defrost Type                                                                                                                                   | Automatic                                                         |  |  |
| Door                                                                                                                                           | White                                                             |  |  |
| Cabinet                                                                                                                                        | White                                                             |  |  |
| US Electrical Safety                                                                                                                           | ETL                                                               |  |  |
| Canadian Electrical<br>Safety                                                                                                                  | ETL-C                                                             |  |  |
| Amps                                                                                                                                           | 1.4                                                               |  |  |
| Voltage/Frequency                                                                                                                              | 115 V AC/60 Hz                                                    |  |  |
| Weight                                                                                                                                         | 100.0 lbs. (45 kg)                                                |  |  |
| Parts & Labor Warranty                                                                                                                         | 1 Year                                                            |  |  |
| Compressor Warranty                                                                                                                            | 5 Years                                                           |  |  |
| UPC                                                                                                                                            | 761101071831                                                      |  |  |
| Refrigerator Features                                                                                                                          |                                                                   |  |  |
| Door Swing                                                                                                                                     | RHD                                                               |  |  |
| Reversible                                                                                                                                     | Yes                                                               |  |  |
| Shelf Type                                                                                                                                     | Wire                                                              |  |  |
|                                                                                                                                                | 3                                                                 |  |  |
| Shelf Qty                                                                                                                                      | 0                                                                 |  |  |
| Shelf Qty<br>Adjustable Shelves                                                                                                                | Yes                                                               |  |  |
|                                                                                                                                                |                                                                   |  |  |
| Adjustable Shelves                                                                                                                             | Yes                                                               |  |  |
| Adjustable Shelves<br>Thermostat Type                                                                                                          | Yes<br>Dial                                                       |  |  |
| Adjustable Shelves<br>Thermostat Type<br>Fan Type                                                                                              | Yes<br>Dial<br>Exterior                                           |  |  |
| Adjustable Shelves<br>Thermostat Type<br>Fan Type<br>Refrigerant Type                                                                          | Yes<br>Dial<br>Exterior<br>R600a                                  |  |  |
| Adjustable Shelves<br>Thermostat Type<br>Fan Type<br>Refrigerant Type<br>Refrigerant Amount                                                    | Yes<br>Dial<br>Exterior<br>R600a<br>0.64oz.                       |  |  |
| Adjustable Shelves<br>Thermostat Type<br>Fan Type<br>Refrigerant Type<br>Refrigerant Amount<br>High Side PSI                                   | Yes<br>Dial<br>Exterior<br>R600a<br>0.64oz.<br>180.0              |  |  |
| Adjustable Shelves<br>Thermostat Type<br>Fan Type<br>Refrigerant Type<br>Refrigerant Amount<br>High Side PSI<br>Low Side PSI                   | Yes<br>Dial<br>Exterior<br>R600a<br>0.64oz.<br>180.0<br>80.0      |  |  |
| Adjustable Shelves<br>Thermostat Type<br>Fan Type<br>Refrigerant Type<br>Refrigerant Amount<br>High Side PSI<br>Low Side PSI<br>Level Legs Qty | Yes<br>Dial<br>Exterior<br>R600a<br>0.64oz.<br>180.0<br>80.0<br>4 |  |  |

| Interior Width         | 21.0" (53 cm)  |
|------------------------|----------------|
| Interior Depth         | 17.75" (45 cm) |
| Compressor Step Height | 5.5" (14 cm)   |
| Compressor Step Width  | 21.0" (53 cm)  |
| Compressor Step Depth  | 5.5" (14 cm)   |
|                        |                |