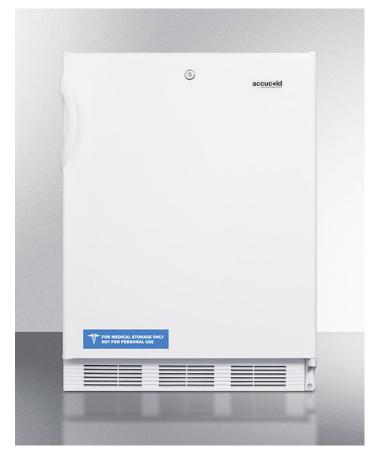

#### 32.25" x 23.63" x 23.5" (H x W x D)

ADA compliant all-refrigerator for freestanding general purpose use, with lock, flat door liner, auto defrost operation and white exterior

#### **Highlights:**

32" height for use in ADA compliant settings

Full 5.5 cu.ft. capacity inside a convenient 24" footprint

Factory-installed lock provides security you can count on

#### **Product Features:**

| ADA Compliant                   | 32" height for use in settings complying with ADA guidelines for lower counter height                                          |  |
|---------------------------------|--------------------------------------------------------------------------------------------------------------------------------|--|
| Automatic defrost               | Reduced user maintenance with automatic defrost operation                                                                      |  |
| Slim counter height dimensions  | Ideal 24" footprint offers full 5.5 cu.ft. storage capacity in a slim fit                                                      |  |
| Front-mounted lock              | Keyed lock offers added security                                                                                               |  |
| Hidden evaporator               | Cold wall design with hidden evaporator and seamless interior                                                                  |  |
| Adjustable thermostat           | Dial thermostat located inside for easy temperature management                                                                 |  |
| Interior light on rocker switch | Turn the light on when you need it and off when you're done with a convenient rocker switch located just behind the thermostat |  |
| Reversible door                 | User-reversible door swing for added flexibility                                                                               |  |
| Adjustable shelves              | Rearrange your refrigerator space to accommodate all shapes and sizes or remove shelves for a simple clean-up                  |  |