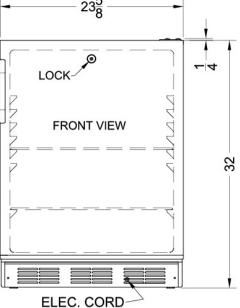

### AL751WL Specifications:

| Nominal Height                                                                                                                                  | 32.0" (81 cm)                                              |  |
|-------------------------------------------------------------------------------------------------------------------------------------------------|------------------------------------------------------------|--|
| Height of Cabinet                                                                                                                               | 32.0" (81 cm)                                              |  |
| Height to Hinge Cap                                                                                                                             | 32.25" (82 cm)                                             |  |
| Nominal Width                                                                                                                                   | 24.0" (61 cm)                                              |  |
| Width                                                                                                                                           | 23.63" (60 cm)                                             |  |
| Nominal Depth                                                                                                                                   | 24.0" (61 cm)                                              |  |
| Depth                                                                                                                                           | 23.5" (60 cm)                                              |  |
| Depth with Handle                                                                                                                               | 24.5" (62 cm)                                              |  |
| Depth with door at 90°                                                                                                                          | 45.38" (115 cm)                                            |  |
| Capacity                                                                                                                                        | 5.3 cu.ft. (150 L)                                         |  |
| Defrost Type                                                                                                                                    | Automatic                                                  |  |
| Door                                                                                                                                            | White                                                      |  |
| Cabinet                                                                                                                                         | White                                                      |  |
| US Electrical Safety                                                                                                                            | ETL                                                        |  |
| Canadian Electrical<br>Safety                                                                                                                   | ETL-C                                                      |  |
| Energy Usage/Year                                                                                                                               | 276.0kWh/year                                              |  |
| Amps                                                                                                                                            | 0.9                                                        |  |
| Voltage/Frequency                                                                                                                               | 115 V AC/60 Hz                                             |  |
| Weight                                                                                                                                          | 100.0 lbs. (45 kg)                                         |  |
| Parts & Labor Warranty                                                                                                                          | 1 Year                                                     |  |
| Compressor Warranty                                                                                                                             | 5 Years                                                    |  |
| UPC                                                                                                                                             | 761101071619                                               |  |
| Refrigerator Features                                                                                                                           |                                                            |  |
| Door Swing                                                                                                                                      | RHD                                                        |  |
| Reversible                                                                                                                                      | Yes                                                        |  |
|                                                                                                                                                 |                                                            |  |
| Shelf Type                                                                                                                                      | Wire                                                       |  |
| Shelf Type<br>Shelf Qty                                                                                                                         | Wire<br>3                                                  |  |
|                                                                                                                                                 |                                                            |  |
| Shelf Qty                                                                                                                                       | 3                                                          |  |
| Shelf Qty<br>Adjustable Shelves                                                                                                                 | 3<br>Yes                                                   |  |
| Shelf Qty<br>Adjustable Shelves<br>Thermostat Type                                                                                              | 3<br>Yes<br>Dial                                           |  |
| Shelf Qty<br>Adjustable Shelves<br>Thermostat Type<br>Refrigerant Type                                                                          | 3<br>Yes<br>Dial<br>R600a                                  |  |
| Shelf Qty<br>Adjustable Shelves<br>Thermostat Type<br>Refrigerant Type<br>Refrigerant Amount                                                    | 3<br>Yes<br>Dial<br>R600a<br>0.64oz.                       |  |
| Shelf Qty<br>Adjustable Shelves<br>Thermostat Type<br>Refrigerant Type<br>Refrigerant Amount<br>High Side PSI                                   | 3<br>Yes<br>Dial<br>R600a<br>0.64oz.<br>180.0              |  |
| Shelf Qty<br>Adjustable Shelves<br>Thermostat Type<br>Refrigerant Type<br>Refrigerant Amount<br>High Side PSI<br>Low Side PSI                   | 3<br>Yes<br>Dial<br>R600a<br>0.64oz.<br>180.0<br>80.0      |  |
| Shelf Qty<br>Adjustable Shelves<br>Thermostat Type<br>Refrigerant Type<br>Refrigerant Amount<br>High Side PSI<br>Low Side PSI<br>Level Legs Qty | 3<br>Yes<br>Dial<br>R600a<br>0.64oz.<br>180.0<br>80.0<br>4 |  |

| Interior Width         | 21.0" (53 cm)  |
|------------------------|----------------|
| Interior Depth         | 17.75" (45 cm) |
| Compressor Step Height | 5.5" (14 cm)   |
| Compressor Step Width  | 21.0" (53 cm)  |
| Compressor Step Depth  | 5.5" (14 cm)   |
|                        |                |