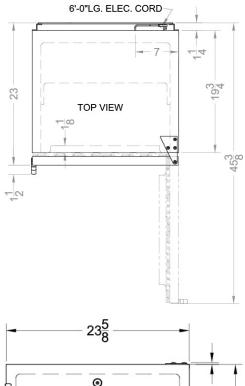

### AL751WL Specifications:

| Nominal Height                                                                                                                                  | 32.0" (81 cm)                                              |  |
|-------------------------------------------------------------------------------------------------------------------------------------------------|------------------------------------------------------------|--|
| Height of Cabinet                                                                                                                               | 32.0" (81 cm)                                              |  |
| Height to Hinge Cap                                                                                                                             | 32.25" (82 cm)                                             |  |
| Nominal Width                                                                                                                                   | 24.0" (61 cm)                                              |  |
| Width                                                                                                                                           | 23.63" (60 cm)                                             |  |
| Nominal Depth                                                                                                                                   | 24.0" (61 cm)                                              |  |
| Depth                                                                                                                                           | 23.5" (60 cm)                                              |  |
| Depth with Handle                                                                                                                               | 24.5" (62 cm)                                              |  |
| Depth with door at 90°                                                                                                                          | 45.38" (115 cm)                                            |  |
| Capacity                                                                                                                                        | 5.3 cu.ft. (150 L)                                         |  |
| Defrost Type                                                                                                                                    | Automatic                                                  |  |
| Door                                                                                                                                            | White                                                      |  |
| Cabinet                                                                                                                                         | White                                                      |  |
| US Electrical Safety                                                                                                                            | ETL                                                        |  |
| Canadian Electrical<br>Safety                                                                                                                   | ETL-C                                                      |  |
| Energy Usage/Year                                                                                                                               | 276.0kWh/year                                              |  |
| Amps                                                                                                                                            | 0.9                                                        |  |
| Voltage/Frequency                                                                                                                               | 115 V AC/60 Hz                                             |  |
| Weight                                                                                                                                          | 100.0 lbs. (45 kg)                                         |  |
| Parts & Labor Warranty                                                                                                                          | 1 Year                                                     |  |
| Compressor Warranty                                                                                                                             | 5 Years                                                    |  |
| UPC                                                                                                                                             | 761101071619                                               |  |
| Refrigerator Features                                                                                                                           |                                                            |  |
| Door Swing                                                                                                                                      | RHD                                                        |  |
| Reversible                                                                                                                                      | Yes                                                        |  |
|                                                                                                                                                 |                                                            |  |
| Shelf Type                                                                                                                                      | Wire                                                       |  |
| Shelf Type<br>Shelf Qty                                                                                                                         | Wire<br>3                                                  |  |
|                                                                                                                                                 |                                                            |  |
| Shelf Qty                                                                                                                                       | 3                                                          |  |
| Shelf Qty<br>Adjustable Shelves                                                                                                                 | 3<br>Yes                                                   |  |
| Shelf Qty<br>Adjustable Shelves<br>Thermostat Type                                                                                              | 3<br>Yes<br>Dial                                           |  |
| Shelf Qty<br>Adjustable Shelves<br>Thermostat Type<br>Refrigerant Type                                                                          | 3<br>Yes<br>Dial<br>R600a                                  |  |
| Shelf Qty<br>Adjustable Shelves<br>Thermostat Type<br>Refrigerant Type<br>Refrigerant Amount                                                    | 3<br>Yes<br>Dial<br>R600a<br>0.64oz.                       |  |
| Shelf Qty<br>Adjustable Shelves<br>Thermostat Type<br>Refrigerant Type<br>Refrigerant Amount<br>High Side PSI                                   | 3<br>Yes<br>Dial<br>R600a<br>0.64oz.<br>180.0              |  |
| Shelf Qty<br>Adjustable Shelves<br>Thermostat Type<br>Refrigerant Type<br>Refrigerant Amount<br>High Side PSI<br>Low Side PSI                   | 3<br>Yes<br>Dial<br>R600a<br>0.64oz.<br>180.0<br>80.0      |  |
| Shelf Qty<br>Adjustable Shelves<br>Thermostat Type<br>Refrigerant Type<br>Refrigerant Amount<br>High Side PSI<br>Low Side PSI<br>Level Legs Qty | 3<br>Yes<br>Dial<br>R600a<br>0.64oz.<br>180.0<br>80.0<br>4 |  |

| Interior Width         | 21.0" (53 cm)  |
|------------------------|----------------|
| Interior Depth         | 17.75" (45 cm) |
| Compressor Step Height | 5.5" (14 cm)   |
| Compressor Step Width  | 21.0" (53 cm)  |
| Compressor Step Depth  | 5.5" (14 cm)   |
|                        |                |