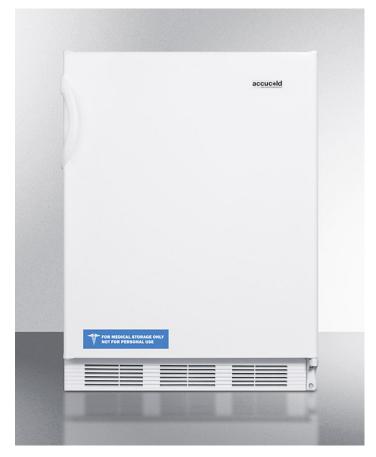

# SUMMIT

# **AL750W**

#### 32.25" x 23.63" x 23.5" (H x W x D)

ADA compliant all-refrigerator for freestanding general purpose use, with flat door liner, auto defrost operation and white exterior

#### **Highlights:**

32" height for use in ADA compliant settings

Automatic defrost ensures minimum user maintenance

Full 5.5 cu.ft. capacity inside a convenient 24" footprint