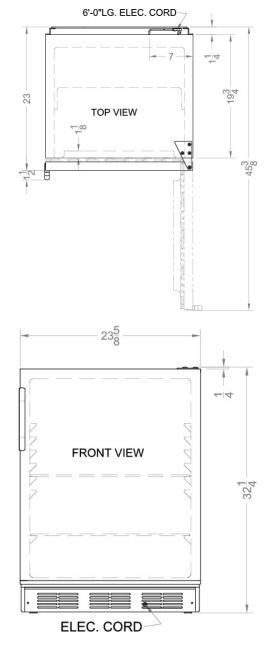

#### 32.25" x 23.63" x 23.5" (H x W x D)

ADA compliant all-refrigerator for freestanding general purpose use, with flat door liner, auto defrost operation and white exterior

## **AL750W Specifications:**

| Height of Cabinet                                                                                                                                                            | 32.0" (81 cm)                                                                  |  |  |
|------------------------------------------------------------------------------------------------------------------------------------------------------------------------------|--------------------------------------------------------------------------------|--|--|
| Height to Hinge Cap                                                                                                                                                          | 32.25" (82 cm)                                                                 |  |  |
| Width                                                                                                                                                                        | 23.63" (60 cm)                                                                 |  |  |
| Depth                                                                                                                                                                        | 23.5" (60 cm)                                                                  |  |  |
| Depth with Handle                                                                                                                                                            | 24.0" (61 cm)                                                                  |  |  |
| Depth with door at 90°                                                                                                                                                       | 45.13" (115 cm)                                                                |  |  |
| Capacity                                                                                                                                                                     | 5.3 cu.ft. (150 L)                                                             |  |  |
| Defrost Type                                                                                                                                                                 | Automatic                                                                      |  |  |
| Door                                                                                                                                                                         | White                                                                          |  |  |
| Cabinet                                                                                                                                                                      | White                                                                          |  |  |
| US Electrical Safety                                                                                                                                                         | ETL                                                                            |  |  |
| Canadian Electrical<br>Safety                                                                                                                                                | ETL-C                                                                          |  |  |
| Energy Usage/Year                                                                                                                                                            | 276.0kWh/year                                                                  |  |  |
| Amps                                                                                                                                                                         | 0.9                                                                            |  |  |
| Voltage/Frequency                                                                                                                                                            | 115 V AC/60 Hz                                                                 |  |  |
| Weight                                                                                                                                                                       | 100.0 lbs. (45 kg)                                                             |  |  |
| Parts & Labor Warranty                                                                                                                                                       | 1 Year                                                                         |  |  |
| Compressor Warranty                                                                                                                                                          | 5 Years                                                                        |  |  |
| UPC                                                                                                                                                                          | 761101069333                                                                   |  |  |
| Refrigerator Features                                                                                                                                                        |                                                                                |  |  |
| Door Swing                                                                                                                                                                   | RHD                                                                            |  |  |
| Reversible                                                                                                                                                                   | Yes                                                                            |  |  |
| Shelf Type                                                                                                                                                                   | Wire                                                                           |  |  |
|                                                                                                                                                                              |                                                                                |  |  |
| Shelf Qty                                                                                                                                                                    | 3                                                                              |  |  |
| Shelf Qty<br>Adjustable Shelves                                                                                                                                              | 3<br>Yes                                                                       |  |  |
|                                                                                                                                                                              |                                                                                |  |  |
| Adjustable Shelves                                                                                                                                                           | Yes                                                                            |  |  |
| Adjustable Shelves<br>Thermostat Type                                                                                                                                        | Yes<br>Dial                                                                    |  |  |
| Adjustable Shelves<br>Thermostat Type<br>Refrigerant Type                                                                                                                    | Yes<br>Dial<br>R600a                                                           |  |  |
| Adjustable Shelves<br>Thermostat Type<br>Refrigerant Type<br>Refrigerant Amount                                                                                              | Yes<br>Dial<br>R600a<br>0.64oz.                                                |  |  |
| Adjustable Shelves<br>Thermostat Type<br>Refrigerant Type<br>Refrigerant Amount<br>High Side PSI                                                                             | Yes<br>Dial<br>R600a<br>0.64oz.<br>180.0                                       |  |  |
| Adjustable Shelves<br>Thermostat Type<br>Refrigerant Type<br>Refrigerant Amount<br>High Side PSI<br>Low Side PSI                                                             | Yes<br>Dial<br>R600a<br>0.64oz.<br>180.0<br>80.0                               |  |  |
| Adjustable Shelves<br>Thermostat Type<br>Refrigerant Type<br>Refrigerant Amount<br>High Side PSI<br>Low Side PSI<br>Level Legs Qty                                           | Yes<br>Dial<br>R600a<br>0.64oz.<br>180.0<br>80.0<br>4                          |  |  |
| Adjustable Shelves<br>Thermostat Type<br>Refrigerant Type<br>Refrigerant Amount<br>High Side PSI<br>Low Side PSI<br>Level Legs Qty<br>Interior Light                         | Yes<br>Dial<br>R600a<br>0.64oz.<br>180.0<br>80.0<br>4                          |  |  |
| Adjustable Shelves<br>Thermostat Type<br>Refrigerant Type<br>Refrigerant Amount<br>High Side PSI<br>Low Side PSI<br>Level Legs Qty<br>Interior Light<br><b>Dimensions</b>    | Yes<br>Dial<br>R600a<br>0.64oz.<br>180.0<br>80.0<br>4<br>Yes                   |  |  |
| Adjustable Shelves   Thermostat Type   Refrigerant Type   Refrigerant Amount   High Side PSI   Low Side PSI   Level Legs Qty   Interior Light   Dimensions   Interior Height | Yes<br>Dial<br>R600a<br>0.64oz.<br>180.0<br>80.0<br>4<br>Yes<br>26.25" (67 cm) |  |  |

| Compressor Step Width | 21.0" (53 cm) |
|-----------------------|---------------|
| Compressor Step Depth | 5.5" (14 cm)  |