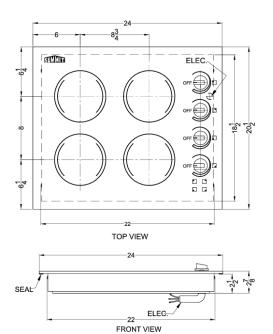

#### **Product Features:**

| 24" width            | Designed to fit 22.13" W x 18.63" D cutouts                                                                                             |  |
|----------------------|-----------------------------------------------------------------------------------------------------------------------------------------|--|
| E.G.O. burners       | Considered by many to be the industry's best cooking technology, this unit features four 1200W 6 1/2" burners made in Germany by E.G.O. |  |
| Schott Ceran surface | Smooth ceramic glass cooking surface in a clean white finish                                                                            |  |
| Push-to-turn knobs   | Controls require a gentle push to help prevent cooking accidents                                                                        |  |
| Stainless steel trim | Stainless steel border adds an extra touch of style                                                                                     |  |
| Indicator lights     | Each burner includes an indicator light to show when the unit is on                                                                     |  |

### **CR424WH Specifications:**

| Nominal Height                                                                                       | 3.0" (8 cm)                                                |
|------------------------------------------------------------------------------------------------------|------------------------------------------------------------|
| Height of Cabinet                                                                                    | 3.0" (8 cm)                                                |
| Nominal Width                                                                                        | 24.0" (61 cm)                                              |
| Width                                                                                                | 24.0" (61 cm)                                              |
| Nominal Depth                                                                                        | 21.0" (53 cm)                                              |
| Depth                                                                                                | 20.5" (52 cm)                                              |
| Cabinet                                                                                              | White                                                      |
| US Electrical Safety                                                                                 | UL                                                         |
| Canadian Electrical Safety                                                                           | ULC                                                        |
| Amps                                                                                                 | 21.0                                                       |
| Voltage/Frequency                                                                                    | 230 V AC/60 Hz                                             |
| Weight                                                                                               | 20.0 lbs. (9 kg)                                           |
| Parts & Labor Warranty                                                                               | 1 Year                                                     |
| UPC                                                                                                  | 761101030265                                               |
| Electric Cooktop                                                                                     |                                                            |
| Heating Type                                                                                         | Radiant                                                    |
| Surface                                                                                              | Glass                                                      |
| Element Type                                                                                         | Glasstop                                                   |
| Number of Elements                                                                                   | 4                                                          |
| Controls                                                                                             | Dial                                                       |
| Countertop Cutout Height                                                                             | 2.5" (6 cm)                                                |
| Countertop Cutout Width                                                                              | 22.13" (56 cm)                                             |
| Countertop Cutout Depth                                                                              | 18.63" (47 cm)                                             |
|                                                                                                      | a == (; =                                                  |
| Element #1 Size                                                                                      | 6.5" (17 cm)                                               |
| Element #1 Size Element #1 Wattage                                                                   | 6.5" (17 cm)<br>1200.0                                     |
|                                                                                                      |                                                            |
| Element #1 Wattage                                                                                   | 1200.0                                                     |
| Element #1 Wattage<br>Element #2 Size                                                                | 1200.0<br>6.5" (17 cm)                                     |
| Element #1 Wattage<br>Element #2 Size<br>Element #2 Wattage                                          | 1200.0<br>6.5" (17 cm)<br>1200.0                           |
| Element #1 Wattage<br>Element #2 Size<br>Element #2 Wattage<br>Element #3 Size                       | 1200.0<br>6.5" (17 cm)<br>1200.0<br>6.5" (17 cm)           |
| Element #1 Wattage<br>Element #2 Size<br>Element #2 Wattage<br>Element #3 Size<br>Element #3 Wattage | 1200.0<br>6.5" (17 cm)<br>1200.0<br>6.5" (17 cm)<br>1200.0 |