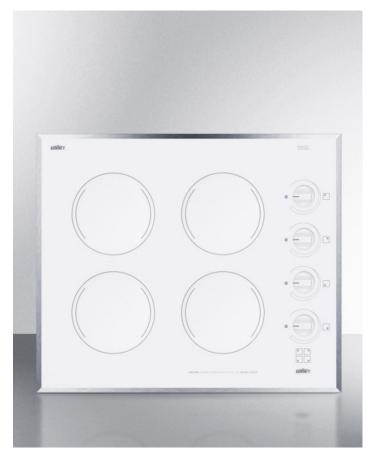

#### 3" x 24" x 20.5" (H x W x D)

24" wide 4-burner electric cooktop in smooth white ceramic glass finish

#### **Highlights:**

24" width is ideally sized for many hard-to-fill cutouts

Smooth white finish in Schott Ceran glass offers easy cleanup

Four 1200W burners made by E.G.O. in Germany

#### **Product Features:**

| 24" width            | Designed to fit 22.13" W x 18.63" D cutouts                                                                                             |  |
|----------------------|-----------------------------------------------------------------------------------------------------------------------------------------|--|
| E.G.O. burners       | Considered by many to be the industry's best cooking technology, this unit features four 1200W 6 1/2" burners made in Germany by E.G.O. |  |
| Schott Ceran surface | Smooth ceramic glass cooking surface in a clean white finish                                                                            |  |
| Push-to-turn knobs   | Controls require a gentle push to help prevent cooking accidents                                                                        |  |
| Stainless steel trim | Stainless steel border adds an extra touch of style                                                                                     |  |
| Indicator lights     | Each burner includes an indicator light to show when the unit is on                                                                     |  |