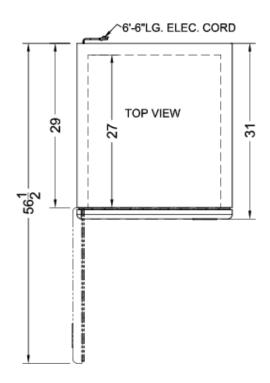

## **SCFF237LH Specifications:**

| Overview                      |                        |
|-------------------------------|------------------------|
| Nominal Height                | 84.0" (213 cm)         |
| Height of Cabinet             | 83.75" (213 cm)        |
| Nominal Width                 | 28.0" (71 cm)          |
| Width                         | 27.5" (70 cm)          |
| Nominal Depth                 | 31.0" (79 cm)          |
| Depth                         | 31.0" (79 cm)          |
| Depth with door at 90°        | 56.5" (144 cm)         |
| Capacity                      | 23.0 cu.ft. (651 L)    |
| Defrost Type                  | Frost-Free             |
| Door                          | Stainless Steel        |
| Cabinet                       | Stainless Steel        |
| US Electrical Safety          | UL                     |
| Canadian Electrical<br>Safety | ULC                    |
| Sanitation                    | ETL-S                  |
| Amps                          | 8.0                    |
| Voltage/Frequency             | 115 V AC/60 Hz         |
| Weight                        | 273.0 lbs. (124<br>kg) |
| Parts & Labor Warranty        | 2 Years                |
| Compressor Warranty           | 5 Years                |
| UPC                           | 761101066769           |
| Freezer                       |                        |
| Door Swing                    | LHD                    |
| Reversible                    | No                     |
| Interior Height               | 51.5" (131 cm)         |
| Interior Width                | 23.5" (60 cm)          |
| Interior Depth                | 27.0" (69 cm)          |
| Shelf Type                    | Wire                   |
| Shelf Qty                     | 4                      |
| Adjustable Shelves            | Yes                    |
| Thermostat Type               | Digital                |
| Interior Light                | Yes                    |
| Fan Type                      | Interior               |
| Refrigerant Type              | R290                   |
| Refrigerant Amount            | 3.5 oz.                |
| Wheels                        | 4                      |
| Temperature Range             | -10 to 25°F            |
| Sound Level                   | 39 dB                  |
|                               |                        |