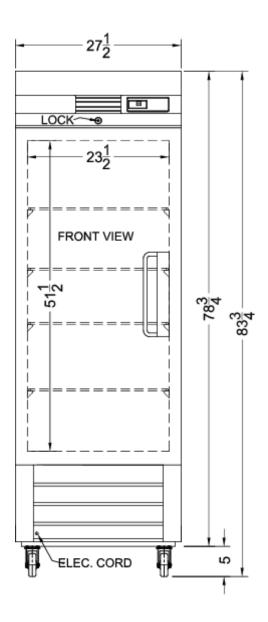

## **SCFF237LH Specifications:**

| Overview                      |                        |
|-------------------------------|------------------------|
| Nominal Height                | 84.0" (213 cm)         |
| Height of Cabinet             | 83.75" (213 cm)        |
| Nominal Width                 | 28.0" (71 cm)          |
| Width                         | 27.5" (70 cm)          |
| Nominal Depth                 | 31.0" (79 cm)          |
| Depth                         | 31.0" (79 cm)          |
| Depth with door at 90°        | 56.5" (144 cm)         |
| Capacity                      | 23.0 cu.ft. (651 L)    |
| Defrost Type                  | Frost-Free             |
| Door                          | Stainless Steel        |
| Cabinet                       | Stainless Steel        |
| US Electrical Safety          | UL                     |
| Canadian Electrical<br>Safety | ULC                    |
| Sanitation                    | ETL-S                  |
| Amps                          | 8.0                    |
| Voltage/Frequency             | 115 V AC/60 Hz         |
| Weight                        | 273.0 lbs. (124<br>kg) |
| Parts & Labor Warranty        | 2 Years                |
| Compressor Warranty           | 5 Years                |
| UPC                           | 761101066769           |
| Freezer                       |                        |
| Door Swing                    | LHD                    |
| Reversible                    | No                     |
| Interior Height               | 51.5" (131 cm)         |
| Interior Width                | 23.5" (60 cm)          |
| Interior Depth                | 27.0" (69 cm)          |
| Shelf Type                    | Wire                   |
| Shelf Qty                     | 4                      |
| Adjustable Shelves            | Yes                    |
| Thermostat Type               | Digital                |
| Interior Light                | Yes                    |
| Fan Type                      | Interior               |
| Refrigerant Type              | R290                   |
| Refrigerant Amount            | 3.5 oz.                |
| Wheels                        | 4                      |
| Temperature Range             | -10 to 25°F            |
| Sound Level                   | 39 dB                  |
|                               |                        |