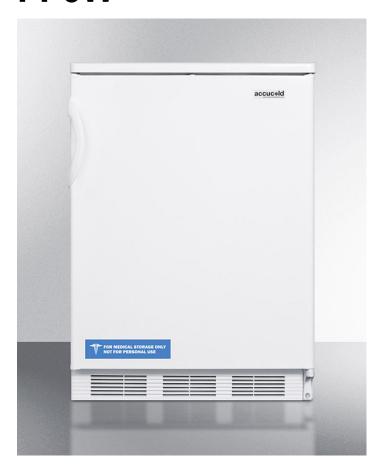

# FF6W

33.5" x 23.63" x 23.5" (H x W x D)

Freestanding counter height all-refrigerator for general purpose use, with automatic defrost operation and white exterior

#### **Product Features:**

| Fully finished white cabinet  | Allows the unit to be used freestanding                                                                       |  |
|-------------------------------|---------------------------------------------------------------------------------------------------------------|--|
| Slim counterheight dimensions | Our unique 24" wide models offer full capacity in a slim fit                                                  |  |
| Automatic defrost             | Reduced maintenance with auto defrost system                                                                  |  |
| Hidden evaporator             | Cold wall design with hidden evaporator and seamless interior                                                 |  |
| One piece interior liner      | Enjoy easy clean-up with a seamless liner that won't hold a mess in hidden crevices                           |  |
| Adjustable shelves            | Rearrange your refrigerator space to accommodate all shapes and sizes or remove shelves for a simple clean-up |  |
| Crisper                       | Get the longest life and best taste out of produce by storing greens in a convenient slide drawer             |  |
| Door storage                  | Store large bottles right on the door for easy access                                                         |  |
| Interior light                | Automatically illuminates when you open the door                                                              |  |