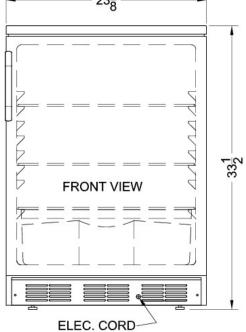

### **FF6W Specifications:**

| Overview                                                                    | Overview                   |  |  |  |
|-----------------------------------------------------------------------------|----------------------------|--|--|--|
| Height of Cabinet                                                           | 33.5" (85 cm)              |  |  |  |
| Width                                                                       | 23.63" (60 cm)             |  |  |  |
| Depth                                                                       | 23.5" (60 cm)              |  |  |  |
| Depth with Handle                                                           | 25.13" (64 cm)             |  |  |  |
| Depth with door at 90°                                                      | 46.13" (117 cm)            |  |  |  |
| Capacity                                                                    | 5.5 cu.ft. (156 L)         |  |  |  |
| Defrost Type                                                                | Automatic                  |  |  |  |
| Door                                                                        | White                      |  |  |  |
| Cabinet                                                                     | White                      |  |  |  |
| US Electrical Safety                                                        | UL                         |  |  |  |
| Canadian Electrical<br>Safety                                               | ULC                        |  |  |  |
| Amps                                                                        | 0.8                        |  |  |  |
| Voltage/Frequency                                                           | 115 V AC/60 Hz             |  |  |  |
| Weight                                                                      | 100.0 lbs. (45 kg)         |  |  |  |
| Parts & Labor Warranty                                                      | 1 Year                     |  |  |  |
| Compressor Warranty                                                         | 5 Years                    |  |  |  |
| UPC                                                                         | 761101067377               |  |  |  |
| Refrigerator Features                                                       |                            |  |  |  |
| Door Swing                                                                  | RHD                        |  |  |  |
| Reversible                                                                  | Yes                        |  |  |  |
| Crisper Qty                                                                 | 1                          |  |  |  |
| Crisper Finish                                                              | Opaque                     |  |  |  |
| Crisper Cover                                                               | Glass                      |  |  |  |
| Shelf Type                                                                  | Wire                       |  |  |  |
| Shelf Qty                                                                   | 3                          |  |  |  |
| Full Door Shelf Qty                                                         | 3                          |  |  |  |
| Adjustable Shelves                                                          | Yes                        |  |  |  |
| Thermostat Type                                                             | Dial                       |  |  |  |
| Refrigerant Type                                                            | R600a                      |  |  |  |
| Tromgorant Typo                                                             |                            |  |  |  |
| Refrigerant Amount                                                          | 0.63oz.                    |  |  |  |
|                                                                             | 0.63oz.                    |  |  |  |
| Refrigerant Amount                                                          |                            |  |  |  |
| Refrigerant Amount Level Legs Qty                                           | 2                          |  |  |  |
| Refrigerant Amount Level Legs Qty Interior Light                            | 2                          |  |  |  |
| Refrigerant Amount Level Legs Qty Interior Light Dimensions                 | 2<br>Yes                   |  |  |  |
| Refrigerant Amount Level Legs Qty Interior Light Dimensions Interior Height | 2<br>Yes<br>27.75" (70 cm) |  |  |  |