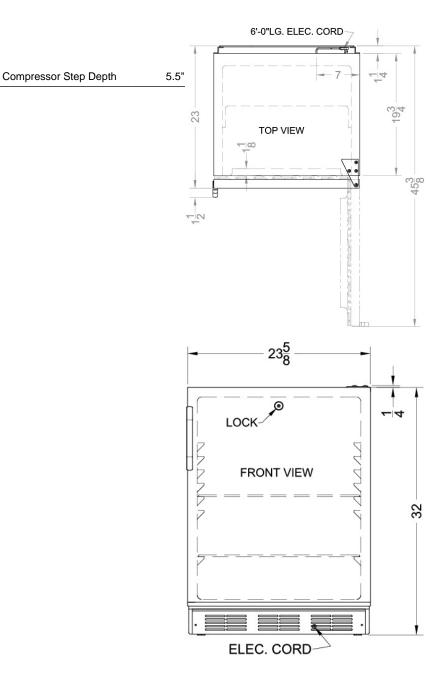

#### 32.25" x 23.63" x 23.5" (H x W x D)

ADA compliant all-refrigerator for freestanding general purpose use, with lock, flat door liner, auto defrost operation and white exterior

### **AL750L Specifications:**

| Overview                                                                                                                                                                                                                                                                                |                                                                                                                                      |
|-----------------------------------------------------------------------------------------------------------------------------------------------------------------------------------------------------------------------------------------------------------------------------------------|--------------------------------------------------------------------------------------------------------------------------------------|
| Height of Cabinet                                                                                                                                                                                                                                                                       | 32.0" (81 cm)                                                                                                                        |
| Height to Hinge Cap                                                                                                                                                                                                                                                                     | 32.25" (82 cm)                                                                                                                       |
| Width                                                                                                                                                                                                                                                                                   | 23.63" (60 cm)                                                                                                                       |
| Depth                                                                                                                                                                                                                                                                                   | 23.5" (60 cm)                                                                                                                        |
| Depth with Handle                                                                                                                                                                                                                                                                       | 24.5" (62 cm)                                                                                                                        |
| Depth with door at 90°                                                                                                                                                                                                                                                                  | 45.38" (115 cm)                                                                                                                      |
| Capacity                                                                                                                                                                                                                                                                                | 5.5 cu.ft. (156 L)                                                                                                                   |
| Defrost Type                                                                                                                                                                                                                                                                            | Automatic                                                                                                                            |
| Door                                                                                                                                                                                                                                                                                    | White                                                                                                                                |
| Cabinet                                                                                                                                                                                                                                                                                 | White                                                                                                                                |
| US Electrical Safety                                                                                                                                                                                                                                                                    | UL                                                                                                                                   |
| Canadian Electrical<br>Safety                                                                                                                                                                                                                                                           | ULC                                                                                                                                  |
| Amps                                                                                                                                                                                                                                                                                    | 1.3                                                                                                                                  |
| Voltage/Frequency                                                                                                                                                                                                                                                                       | 115 V AC/60 Hz                                                                                                                       |
| Weight                                                                                                                                                                                                                                                                                  | 100.0 lbs. (45 kg)                                                                                                                   |
| Parts & Labor Warranty                                                                                                                                                                                                                                                                  | 1 Year                                                                                                                               |
| Compressor Warranty                                                                                                                                                                                                                                                                     | 5 Years                                                                                                                              |
| UPC                                                                                                                                                                                                                                                                                     | 761101008158                                                                                                                         |
|                                                                                                                                                                                                                                                                                         |                                                                                                                                      |
| Refrigerator Features                                                                                                                                                                                                                                                                   |                                                                                                                                      |
| Refrigerator Features Door Swing                                                                                                                                                                                                                                                        | RHD                                                                                                                                  |
| -                                                                                                                                                                                                                                                                                       | RHD<br>Yes                                                                                                                           |
| Door Swing                                                                                                                                                                                                                                                                              |                                                                                                                                      |
| Door Swing<br>Reversible                                                                                                                                                                                                                                                                | Yes                                                                                                                                  |
| Door Swing<br>Reversible<br>Shelf Type                                                                                                                                                                                                                                                  | Yes<br>Wire                                                                                                                          |
| Door Swing<br>Reversible<br>Shelf Type<br>Shelf Qty                                                                                                                                                                                                                                     | Yes<br>Wire<br>3                                                                                                                     |
| Door Swing<br>Reversible<br>Shelf Type<br>Shelf Qty<br>Adjustable Shelves                                                                                                                                                                                                               | Yes<br>Wire<br>3<br>Yes                                                                                                              |
| Door Swing<br>Reversible<br>Shelf Type<br>Shelf Qty<br>Adjustable Shelves<br>Thermostat Type                                                                                                                                                                                            | Yes<br>Wire<br>3<br>Yes<br>Dial                                                                                                      |
| Door Swing<br>Reversible<br>Shelf Type<br>Shelf Qty<br>Adjustable Shelves<br>Thermostat Type<br>Refrigerant Type                                                                                                                                                                        | Yes<br>Wire<br>3<br>Yes<br>Dial<br>R134a                                                                                             |
| Door Swing<br>Reversible<br>Shelf Type<br>Shelf Qty<br>Adjustable Shelves<br>Thermostat Type<br>Refrigerant Type<br>Refrigerant Amount                                                                                                                                                  | Yes<br>Wire<br>3<br>Yes<br>Dial<br>R134a<br>1.8oz.                                                                                   |
| Door Swing<br>Reversible<br>Shelf Type<br>Shelf Qty<br>Adjustable Shelves<br>Thermostat Type<br>Refrigerant Type<br>Refrigerant Amount<br>High Side PSI                                                                                                                                 | Yes<br>Wire<br>3<br>Yes<br>Dial<br>R134a<br>1.8oz.<br>285.0                                                                          |
| Door Swing<br>Reversible<br>Shelf Type<br>Shelf Qty<br>Adjustable Shelves<br>Thermostat Type<br>Refrigerant Type<br>Refrigerant Amount<br>High Side PSI<br>Low Side PSI                                                                                                                 | Yes<br>Wire<br>3<br>Yes<br>Dial<br>R134a<br>1.8oz.<br>285.0<br>88.0                                                                  |
| Door Swing<br>Reversible<br>Shelf Type<br>Shelf Qty<br>Adjustable Shelves<br>Thermostat Type<br>Refrigerant Type<br>Refrigerant Amount<br>High Side PSI<br>Low Side PSI<br>Level Legs Qty                                                                                               | Yes<br>Wire<br>3<br>Yes<br>Dial<br>R134a<br>1.8oz.<br>285.0<br>88.0<br>4                                                             |
| Door Swing<br>Reversible<br>Shelf Type<br>Shelf Qty<br>Adjustable Shelves<br>Thermostat Type<br>Refrigerant Type<br>Refrigerant Amount<br>High Side PSI<br>Low Side PSI<br>Level Legs Qty<br>Interior Light                                                                             | Yes<br>Wire<br>3<br>Yes<br>Dial<br>R134a<br>1.8oz.<br>285.0<br>88.0<br>4                                                             |
| Door Swing<br>Reversible<br>Shelf Type<br>Shelf Qty<br>Adjustable Shelves<br>Thermostat Type<br>Refrigerant Type<br>Refrigerant Amount<br>High Side PSI<br>Low Side PSI<br>Level Legs Qty<br>Interior Light<br><b>Dimensions</b>                                                        | Yes<br>Wire<br>3<br>Yes<br>Dial<br>R134a<br>1.8oz.<br>285.0<br>88.0<br>4<br>Yes                                                      |
| Door Swing<br>Reversible<br>Shelf Type<br>Shelf Qty<br>Adjustable Shelves<br>Thermostat Type<br>Refrigerant Type<br>Refrigerant Amount<br>High Side PSI<br>Low Side PSI<br>Level Legs Qty<br>Interior Light<br><b>Dimensions</b><br>Interior Height                                     | Yes<br>Wire<br>3<br>Yes<br>Dial<br>R134a<br>1.8oz.<br>285.0<br>88.0<br>4<br>Yes<br>26.25" (67 cm)                                    |
| Door Swing<br>Reversible<br>Shelf Type<br>Shelf Qty<br>Adjustable Shelves<br>Thermostat Type<br>Refrigerant Type<br>Refrigerant Amount<br>High Side PSI<br>Low Side PSI<br>Level Legs Qty<br>Interior Light<br><b>Dimensions</b><br>Interior Height<br>Interior Width                   | Yes<br>Wire<br>3<br>Yes<br>Dial<br>R134a<br>1.8oz.<br>285.0<br>88.0<br>88.0<br>4<br>Yes<br>26.25" (67 cm)<br>21.0" (53 cm)           |
| Door Swing<br>Reversible<br>Shelf Type<br>Shelf Qty<br>Adjustable Shelves<br>Thermostat Type<br>Refrigerant Type<br>Refrigerant Amount<br>High Side PSI<br>Low Side PSI<br>Level Legs Qty<br>Interior Light<br><b>Dimensions</b><br>Interior Height<br>Interior Width<br>Interior Depth | Yes<br>Wire<br>3<br>Yes<br>Dial<br>R134a<br>1.8oz.<br>285.0<br>88.0<br>4<br>Yes<br>26.25" (67 cm)<br>21.0" (53 cm)<br>17.75" (45 cm) |