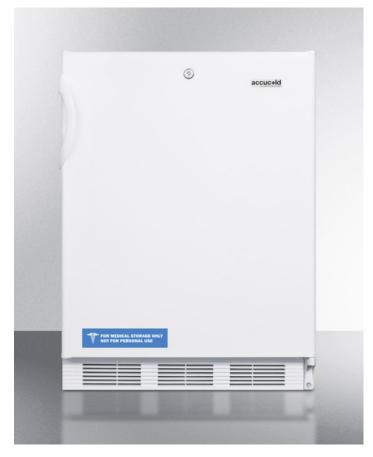

## accucold

# **AL750L**

#### 32.25" x 23.63" x 23.5" (H x W x D)

ADA compliant all-refrigerator for freestanding general purpose use, with lock, flat door liner, auto defrost operation and white exterior

#### **Highlights:**

32" height for use in ADA compliant settings

Full 5.5 cu.ft. capacity inside a convenient 24" footprint

Factory-installed lock provides security you can count on