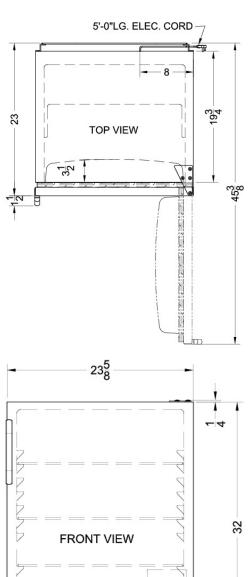

### **FF6WADA Specifications:**

| Height of Cabinet         32.0" (81 cm)           Height to Hinge Cap         32.25" (82 cm)           Width         23.63" (60 cm)           Depth         23.5" (60 cm)           Depth with Handle         25.13" (64 cm)           Depth with door at 90°         46.13" (117 cm)           Capacity         5.5 cu.ft. (156 L)           Defrost Type         Automatic |  |  |
|------------------------------------------------------------------------------------------------------------------------------------------------------------------------------------------------------------------------------------------------------------------------------------------------------------------------------------------------------------------------------|--|--|
| Width         23.63" (60 cm)           Depth         23.5" (60 cm)           Depth with Handle         25.13" (64 cm)           Depth with door at 90°         46.13" (117 cm)           Capacity         5.5 cu.ft. (156 L)                                                                                                                                                 |  |  |
| Depth         23.5" (60 cm)           Depth with Handle         25.13" (64 cm)           Depth with door at 90°         46.13" (117 cm)           Capacity         5.5 cu.ft. (156 L)                                                                                                                                                                                        |  |  |
| Depth with Handle         25.13" (64 cm)           Depth with door at 90°         46.13" (117 cm)           Capacity         5.5 cu.ft. (156 L)                                                                                                                                                                                                                              |  |  |
| Depth with door at 90° 46.13" (117 cm)  Capacity 5.5 cu.ft. (156 L)                                                                                                                                                                                                                                                                                                          |  |  |
| Capacity 5.5 cu.ft. (156 L)                                                                                                                                                                                                                                                                                                                                                  |  |  |
|                                                                                                                                                                                                                                                                                                                                                                              |  |  |
| Defrost Type Automatic                                                                                                                                                                                                                                                                                                                                                       |  |  |
|                                                                                                                                                                                                                                                                                                                                                                              |  |  |
| Door White                                                                                                                                                                                                                                                                                                                                                                   |  |  |
| Cabinet White                                                                                                                                                                                                                                                                                                                                                                |  |  |
| US Electrical Safety ETL                                                                                                                                                                                                                                                                                                                                                     |  |  |
| Canadian Electrical ETL-C<br>Safety                                                                                                                                                                                                                                                                                                                                          |  |  |
| Amps 0.9                                                                                                                                                                                                                                                                                                                                                                     |  |  |
| Voltage/Frequency 115 V AC/60 Hz                                                                                                                                                                                                                                                                                                                                             |  |  |
| Weight 100.0 lbs. (45 kg)                                                                                                                                                                                                                                                                                                                                                    |  |  |
| Parts & Labor Warranty 1 Year                                                                                                                                                                                                                                                                                                                                                |  |  |
| Compressor Warranty 5 Years                                                                                                                                                                                                                                                                                                                                                  |  |  |
| UPC 761101069890                                                                                                                                                                                                                                                                                                                                                             |  |  |
| Refrigerator Features                                                                                                                                                                                                                                                                                                                                                        |  |  |
| Door Swing RHD                                                                                                                                                                                                                                                                                                                                                               |  |  |
| Reversible Yes                                                                                                                                                                                                                                                                                                                                                               |  |  |
| Crisper Qty 1                                                                                                                                                                                                                                                                                                                                                                |  |  |
| Crisper Finish Opaque                                                                                                                                                                                                                                                                                                                                                        |  |  |
| Crisper Cover Glass                                                                                                                                                                                                                                                                                                                                                          |  |  |
| Shelf Type Wire                                                                                                                                                                                                                                                                                                                                                              |  |  |
| Shelf Qty 3                                                                                                                                                                                                                                                                                                                                                                  |  |  |
| Full Door Shelf Qty 3                                                                                                                                                                                                                                                                                                                                                        |  |  |
| Adjustable Shelves Yes                                                                                                                                                                                                                                                                                                                                                       |  |  |
| Thermostat Type Dial                                                                                                                                                                                                                                                                                                                                                         |  |  |
| Refrigerant Type R600a                                                                                                                                                                                                                                                                                                                                                       |  |  |
| Refrigerant Amount 0.64oz.                                                                                                                                                                                                                                                                                                                                                   |  |  |
| High Side PSI 180.0                                                                                                                                                                                                                                                                                                                                                          |  |  |
| Low Side PSI 80.0                                                                                                                                                                                                                                                                                                                                                            |  |  |
|                                                                                                                                                                                                                                                                                                                                                                              |  |  |
| Level Legs Qty 4                                                                                                                                                                                                                                                                                                                                                             |  |  |
| Level Legs Qty 4 Interior Light Yes                                                                                                                                                                                                                                                                                                                                          |  |  |
|                                                                                                                                                                                                                                                                                                                                                                              |  |  |

| Interior Width         | 20.0" (51 cm) |
|------------------------|---------------|
| Interior Depth         | 17.5" (44 cm) |
| Compressor Step Height | 7.0" (18 cm)  |
| Compressor Step Width  | 20.0" (51 cm) |
| Compressor Step Depth  | 6.0" (15 cm)  |