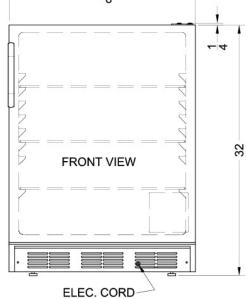

### **FF6WADA Specifications:**

| Height of Cabinet         32.0" (81 cm)           Height to Hinge Cap         32.25" (82 cm)           Width         23.63" (60 cm)           Depth         23.5" (60 cm)           Depth with Handle         25.13" (64 cm)           Depth with door at 90°         46.13" (117 cm)           Capacity         5.5 cu.ft. (156 L)           Defrost Type         Automatic |  |  |
|------------------------------------------------------------------------------------------------------------------------------------------------------------------------------------------------------------------------------------------------------------------------------------------------------------------------------------------------------------------------------|--|--|
| Width         23.63" (60 cm)           Depth         23.5" (60 cm)           Depth with Handle         25.13" (64 cm)           Depth with door at 90°         46.13" (117 cm)           Capacity         5.5 cu.ft. (156 L)                                                                                                                                                 |  |  |
| Depth         23.5" (60 cm)           Depth with Handle         25.13" (64 cm)           Depth with door at 90°         46.13" (117 cm)           Capacity         5.5 cu.ft. (156 L)                                                                                                                                                                                        |  |  |
| Depth with Handle         25.13" (64 cm)           Depth with door at 90°         46.13" (117 cm)           Capacity         5.5 cu.ft. (156 L)                                                                                                                                                                                                                              |  |  |
| Depth with door at 90° 46.13" (117 cm)  Capacity 5.5 cu.ft. (156 L)                                                                                                                                                                                                                                                                                                          |  |  |
| Capacity 5.5 cu.ft. (156 L)                                                                                                                                                                                                                                                                                                                                                  |  |  |
|                                                                                                                                                                                                                                                                                                                                                                              |  |  |
| Defrost Type Automatic                                                                                                                                                                                                                                                                                                                                                       |  |  |
|                                                                                                                                                                                                                                                                                                                                                                              |  |  |
| Door White                                                                                                                                                                                                                                                                                                                                                                   |  |  |
| Cabinet White                                                                                                                                                                                                                                                                                                                                                                |  |  |
| US Electrical Safety ETL                                                                                                                                                                                                                                                                                                                                                     |  |  |
| Canadian Electrical ETL-C<br>Safety                                                                                                                                                                                                                                                                                                                                          |  |  |
| Amps 0.9                                                                                                                                                                                                                                                                                                                                                                     |  |  |
| Voltage/Frequency 115 V AC/60 Hz                                                                                                                                                                                                                                                                                                                                             |  |  |
| Weight 100.0 lbs. (45 kg)                                                                                                                                                                                                                                                                                                                                                    |  |  |
| Parts & Labor Warranty 1 Year                                                                                                                                                                                                                                                                                                                                                |  |  |
| Compressor Warranty 5 Years                                                                                                                                                                                                                                                                                                                                                  |  |  |
| UPC 761101069890                                                                                                                                                                                                                                                                                                                                                             |  |  |
| Refrigerator Features                                                                                                                                                                                                                                                                                                                                                        |  |  |
| Door Swing RHD                                                                                                                                                                                                                                                                                                                                                               |  |  |
| Reversible Yes                                                                                                                                                                                                                                                                                                                                                               |  |  |
| Crisper Qty 1                                                                                                                                                                                                                                                                                                                                                                |  |  |
| Crisper Finish Opaque                                                                                                                                                                                                                                                                                                                                                        |  |  |
| Crisper Cover Glass                                                                                                                                                                                                                                                                                                                                                          |  |  |
| Shelf Type Wire                                                                                                                                                                                                                                                                                                                                                              |  |  |
| Shelf Qty 3                                                                                                                                                                                                                                                                                                                                                                  |  |  |
| Full Door Shelf Qty 3                                                                                                                                                                                                                                                                                                                                                        |  |  |
| Adjustable Shelves Yes                                                                                                                                                                                                                                                                                                                                                       |  |  |
| Thermostat Type Dial                                                                                                                                                                                                                                                                                                                                                         |  |  |
| Refrigerant Type R600a                                                                                                                                                                                                                                                                                                                                                       |  |  |
| Refrigerant Amount 0.64oz.                                                                                                                                                                                                                                                                                                                                                   |  |  |
| High Side PSI 180.0                                                                                                                                                                                                                                                                                                                                                          |  |  |
| Low Side PSI 80.0                                                                                                                                                                                                                                                                                                                                                            |  |  |
|                                                                                                                                                                                                                                                                                                                                                                              |  |  |
| Level Legs Qty 4                                                                                                                                                                                                                                                                                                                                                             |  |  |
| Level Legs Qty 4 Interior Light Yes                                                                                                                                                                                                                                                                                                                                          |  |  |
|                                                                                                                                                                                                                                                                                                                                                                              |  |  |