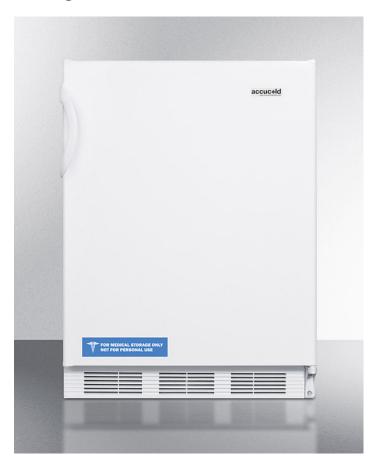

# FF6WADA

32.25" x 23.63" x 23.5" (H x W x D)

ADA compliant all-refrigerator for freestanding general purpose use, with automatic defrost operation and white exterior

#### **Highlights:**

32" height for use in ADA compliant settings

Deluxe interior is fully featured for convenience

Full 5.5 cu.ft. capacity inside a convenient 24" footprint