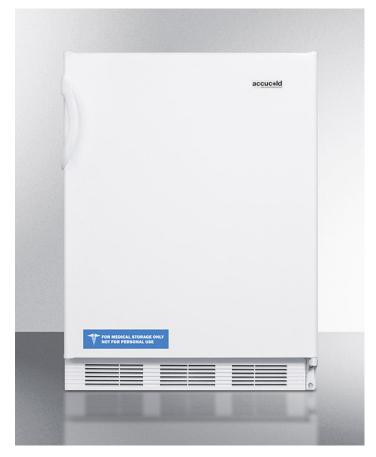

# accucold

# **CT66WADA**

#### 32.38" x 23.63" x 23.5" (H x W x D)

Freestanding ADA compliant refrigerator-freezer for general purpose use, with dual evaporator cooling, cycle defrost, and white exterior

#### **Highlights:**

32" height for use in ADA compliant settings

Improved temperature performance with our unique dual evaporator cooling

Over 5 cu.ft. of storage capacity in a perfectly sized 24" footprint

### **Product Features:**

| ADA Compliant                  | 32" height for use in settings complying with ADA guidelines for lower counter height                                                                           |  |
|--------------------------------|-----------------------------------------------------------------------------------------------------------------------------------------------------------------|--|
| Slim counter height dimensions | Less than 24 inches wide, with a generous 5.1 c.f. of interior capacity                                                                                         |  |
| Fully finished white cabinet   | Allows the unit to be used freestanding                                                                                                                         |  |
| Reversible door                | User-reversible door swing for added flexibility                                                                                                                |  |
| Dual evaporator cooling        | Our unique and efficient design separately cools the refrigerator while maintaining a lower temperature in the freezer compartment by utilizing two evaporators |  |
| Cycle defrost                  | This system utilizes user-friendly automatic defrost operation in the fresh food section and efficient manual defrost operation in the freezer compartment      |  |
| Adjustable shelves             | Rearrange the refrigerator space to fit any sized item or remove shelves for simple cleanup                                                                     |  |
| Crisper drawer                 | Get the longest life and best taste out of produce by storing greens in lower slide drawer                                                                      |  |
| Door shelves                   | Store large bottles right on the door for easy access                                                                                                           |  |