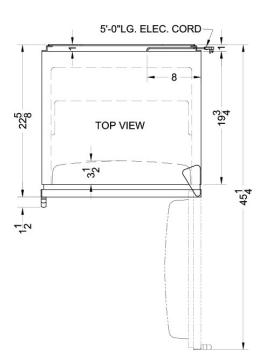

## **CT66WADA Specifications:**

| Overview                                                                                                                                                                                                                                                                                                                                                          |                                                                                                                                                      |
|-------------------------------------------------------------------------------------------------------------------------------------------------------------------------------------------------------------------------------------------------------------------------------------------------------------------------------------------------------------------|------------------------------------------------------------------------------------------------------------------------------------------------------|
| Height of Cabinet                                                                                                                                                                                                                                                                                                                                                 | 32.0" (81 cm)                                                                                                                                        |
| Height to Hinge Cap                                                                                                                                                                                                                                                                                                                                               | 32.38" (82 cm)                                                                                                                                       |
| Width                                                                                                                                                                                                                                                                                                                                                             | 23.63" (60 cm)                                                                                                                                       |
| Depth                                                                                                                                                                                                                                                                                                                                                             | 23.5" (60 cm)                                                                                                                                        |
| Depth with Handle                                                                                                                                                                                                                                                                                                                                                 | 24.13" (61 cm)                                                                                                                                       |
| Depth with door at 90°                                                                                                                                                                                                                                                                                                                                            | 45.13" (115 cm)                                                                                                                                      |
| Capacity                                                                                                                                                                                                                                                                                                                                                          | 5.1 cu.ft. (144<br>L)                                                                                                                                |
| Defrost Type                                                                                                                                                                                                                                                                                                                                                      | Cycle                                                                                                                                                |
| Door                                                                                                                                                                                                                                                                                                                                                              | White                                                                                                                                                |
| Cabinet                                                                                                                                                                                                                                                                                                                                                           | White                                                                                                                                                |
| US Electrical Safety                                                                                                                                                                                                                                                                                                                                              | ETL                                                                                                                                                  |
| Canadian Electrical Safety                                                                                                                                                                                                                                                                                                                                        | ETL-C                                                                                                                                                |
| Amps                                                                                                                                                                                                                                                                                                                                                              | 1.2                                                                                                                                                  |
| Voltage/Frequency                                                                                                                                                                                                                                                                                                                                                 | 115 V AC/60 Hz                                                                                                                                       |
| Weight                                                                                                                                                                                                                                                                                                                                                            | 100.0 lbs. (45<br>kg)                                                                                                                                |
| Parts & Labor Warranty                                                                                                                                                                                                                                                                                                                                            | 1 Year                                                                                                                                               |
| Compressor Warranty                                                                                                                                                                                                                                                                                                                                               | 5 Years                                                                                                                                              |
| UPC                                                                                                                                                                                                                                                                                                                                                               | 761101068756                                                                                                                                         |
| Refrigerator-Freezer                                                                                                                                                                                                                                                                                                                                              |                                                                                                                                                      |
|                                                                                                                                                                                                                                                                                                                                                                   |                                                                                                                                                      |
| Door Swing                                                                                                                                                                                                                                                                                                                                                        | RHD                                                                                                                                                  |
| Door Swing<br>Reversible                                                                                                                                                                                                                                                                                                                                          | RHD<br>Yes                                                                                                                                           |
| 5                                                                                                                                                                                                                                                                                                                                                                 |                                                                                                                                                      |
| Reversible                                                                                                                                                                                                                                                                                                                                                        | Yes                                                                                                                                                  |
| Reversible<br>Adjustable Shelves                                                                                                                                                                                                                                                                                                                                  | Yes<br>Yes                                                                                                                                           |
| Reversible<br>Adjustable Shelves<br>Crisper Qty                                                                                                                                                                                                                                                                                                                   | Yes<br>Yes<br>1                                                                                                                                      |
| Reversible<br>Adjustable Shelves<br>Crisper Qty<br>Crisper Finish                                                                                                                                                                                                                                                                                                 | Yes<br>Yes<br>1<br>Transparent                                                                                                                       |
| Reversible<br>Adjustable Shelves<br>Crisper Qty<br>Crisper Finish<br>Crisper Cover                                                                                                                                                                                                                                                                                | Yes<br>Yes<br>1<br>Transparent<br>Glass                                                                                                              |
| Reversible<br>Adjustable Shelves<br>Crisper Qty<br>Crisper Finish<br>Crisper Cover<br>Interior Light                                                                                                                                                                                                                                                              | Yes<br>Yes<br>1<br>Transparent<br>Glass<br>Yes                                                                                                       |
| Reversible<br>Adjustable Shelves<br>Crisper Qty<br>Crisper Finish<br>Crisper Cover<br>Interior Light<br>Refrigerator - Interior Height                                                                                                                                                                                                                            | Yes<br>Yes<br>1<br>Transparent<br>Glass<br>Yes<br>19.5" (50 cm)                                                                                      |
| Reversible<br>Adjustable Shelves<br>Crisper Qty<br>Crisper Finish<br>Crisper Cover<br>Interior Light<br>Refrigerator - Interior Height<br>Refrigerator - Interior Width                                                                                                                                                                                           | Yes<br>Yes<br>1<br>Transparent<br>Glass<br>Yes<br>19.5" (50 cm)<br>20.5" (52 cm)                                                                     |
| Reversible<br>Adjustable Shelves<br>Crisper Qty<br>Crisper Finish<br>Crisper Cover<br>Interior Light<br>Refrigerator - Interior Height<br>Refrigerator - Interior Width<br>Refrigerator - Interior Depth                                                                                                                                                          | Yes<br>Yes<br>1<br>Transparent<br>Glass<br>Yes<br>19.5" (50 cm)<br>20.5" (52 cm)<br>17.0" (43 cm)                                                    |
| Reversible<br>Adjustable Shelves<br>Crisper Qty<br>Crisper Finish<br>Crisper Cover<br>Interior Light<br>Refrigerator - Interior Height<br>Refrigerator - Interior Width<br>Refrigerator - Interior Depth<br>Refrigerator - Shelf Type                                                                                                                             | Yes<br>Yes<br>1<br>Transparent<br>Glass<br>Yes<br>19.5" (50 cm)<br>20.5" (52 cm)<br>17.0" (43 cm)<br>Wire                                            |
| Reversible<br>Adjustable Shelves<br>Crisper Qty<br>Crisper Finish<br>Crisper Cover<br>Interior Light<br>Refrigerator - Interior Height<br>Refrigerator - Interior Width<br>Refrigerator - Interior Depth<br>Refrigerator - Shelf Type<br>Refrigerator - Shelf Qty<br>Refrigerator - Full Door                                                                     | Yes<br>Yes<br>1<br>Transparent<br>Glass<br>Yes<br>19.5" (50 cm)<br>20.5" (52 cm)<br>17.0" (43 cm)<br>Wire<br>2                                       |
| Reversible<br>Adjustable Shelves<br>Crisper Qty<br>Crisper Finish<br>Crisper Cover<br>Interior Light<br>Refrigerator - Interior Height<br>Refrigerator - Interior Width<br>Refrigerator - Interior Depth<br>Refrigerator - Shelf Type<br>Refrigerator - Shelf Qty<br>Refrigerator - Full Door<br>Shelves                                                          | Yes<br>Yes<br>1<br>Transparent<br>Glass<br>Yes<br>19.5" (50 cm)<br>20.5" (52 cm)<br>17.0" (43 cm)<br>Wire<br>2<br>3                                  |
| Reversible<br>Adjustable Shelves<br>Crisper Qty<br>Crisper Finish<br>Crisper Cover<br>Interior Light<br>Refrigerator - Interior Height<br>Refrigerator - Interior Width<br>Refrigerator - Interior Depth<br>Refrigerator - Shelf Type<br>Refrigerator - Shelf Qty<br>Refrigerator - Full Door<br>Shelves<br>Freezer - Interior Height                             | Yes<br>Yes<br>1<br>Transparent<br>Glass<br>Yes<br>19.5" (50 cm)<br>20.5" (52 cm)<br>17.0" (43 cm)<br>Wire<br>2<br>3<br>5.0" (13 cm)                  |
| Reversible<br>Adjustable Shelves<br>Crisper Qty<br>Crisper Finish<br>Crisper Cover<br>Interior Light<br>Refrigerator - Interior Height<br>Refrigerator - Interior Depth<br>Refrigerator - Interior Depth<br>Refrigerator - Shelf Type<br>Refrigerator - Shelf Qty<br>Refrigerator - Full Door<br>Shelves<br>Freezer - Interior Height<br>Freezer - Interior Width | Yes<br>Yes<br>1<br>Transparent<br>Glass<br>Yes<br>19.5" (50 cm)<br>20.5" (52 cm)<br>17.0" (43 cm)<br>Wire<br>2<br>3<br>5.0" (13 cm)<br>19.0" (48 cm) |