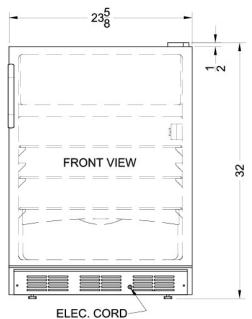

## **CT66WADA Specifications:**

| Overview                                                                                                                                                                                                                                                                                                                                                          |                                                                                                                                                      |
|-------------------------------------------------------------------------------------------------------------------------------------------------------------------------------------------------------------------------------------------------------------------------------------------------------------------------------------------------------------------|------------------------------------------------------------------------------------------------------------------------------------------------------|
| Height of Cabinet                                                                                                                                                                                                                                                                                                                                                 | 32.0" (81 cm)                                                                                                                                        |
| Height to Hinge Cap                                                                                                                                                                                                                                                                                                                                               | 32.38" (82 cm)                                                                                                                                       |
| Width                                                                                                                                                                                                                                                                                                                                                             | 23.63" (60 cm)                                                                                                                                       |
| Depth                                                                                                                                                                                                                                                                                                                                                             | 23.5" (60 cm)                                                                                                                                        |
| Depth with Handle                                                                                                                                                                                                                                                                                                                                                 | 24.13" (61 cm)                                                                                                                                       |
| Depth with door at 90°                                                                                                                                                                                                                                                                                                                                            | 45.13" (115 cm)                                                                                                                                      |
| Capacity                                                                                                                                                                                                                                                                                                                                                          | 5.1 cu.ft. (144<br>L)                                                                                                                                |
| Defrost Type                                                                                                                                                                                                                                                                                                                                                      | Cycle                                                                                                                                                |
| Door                                                                                                                                                                                                                                                                                                                                                              | White                                                                                                                                                |
| Cabinet                                                                                                                                                                                                                                                                                                                                                           | White                                                                                                                                                |
| US Electrical Safety                                                                                                                                                                                                                                                                                                                                              | ETL                                                                                                                                                  |
| Canadian Electrical Safety                                                                                                                                                                                                                                                                                                                                        | ETL-C                                                                                                                                                |
| Amps                                                                                                                                                                                                                                                                                                                                                              | 1.2                                                                                                                                                  |
| Voltage/Frequency                                                                                                                                                                                                                                                                                                                                                 | 115 V AC/60 Hz                                                                                                                                       |
| Weight                                                                                                                                                                                                                                                                                                                                                            | 100.0 lbs. (45<br>kg)                                                                                                                                |
| Parts & Labor Warranty                                                                                                                                                                                                                                                                                                                                            | 1 Year                                                                                                                                               |
| Compressor Warranty                                                                                                                                                                                                                                                                                                                                               | 5 Years                                                                                                                                              |
| UPC                                                                                                                                                                                                                                                                                                                                                               | 761101068756                                                                                                                                         |
| Refrigerator-Freezer                                                                                                                                                                                                                                                                                                                                              |                                                                                                                                                      |
|                                                                                                                                                                                                                                                                                                                                                                   |                                                                                                                                                      |
| Door Swing                                                                                                                                                                                                                                                                                                                                                        | RHD                                                                                                                                                  |
| Door Swing<br>Reversible                                                                                                                                                                                                                                                                                                                                          | RHD<br>Yes                                                                                                                                           |
| 5                                                                                                                                                                                                                                                                                                                                                                 |                                                                                                                                                      |
| Reversible                                                                                                                                                                                                                                                                                                                                                        | Yes                                                                                                                                                  |
| Reversible<br>Adjustable Shelves                                                                                                                                                                                                                                                                                                                                  | Yes<br>Yes                                                                                                                                           |
| Reversible<br>Adjustable Shelves<br>Crisper Qty                                                                                                                                                                                                                                                                                                                   | Yes<br>Yes<br>1                                                                                                                                      |
| Reversible<br>Adjustable Shelves<br>Crisper Qty<br>Crisper Finish                                                                                                                                                                                                                                                                                                 | Yes<br>Yes<br>1<br>Transparent                                                                                                                       |
| Reversible<br>Adjustable Shelves<br>Crisper Qty<br>Crisper Finish<br>Crisper Cover                                                                                                                                                                                                                                                                                | Yes<br>Yes<br>1<br>Transparent<br>Glass                                                                                                              |
| Reversible<br>Adjustable Shelves<br>Crisper Qty<br>Crisper Finish<br>Crisper Cover<br>Interior Light                                                                                                                                                                                                                                                              | Yes<br>Yes<br>1<br>Transparent<br>Glass<br>Yes                                                                                                       |
| Reversible<br>Adjustable Shelves<br>Crisper Qty<br>Crisper Finish<br>Crisper Cover<br>Interior Light<br>Refrigerator - Interior Height                                                                                                                                                                                                                            | Yes<br>Yes<br>1<br>Transparent<br>Glass<br>Yes<br>19.5" (50 cm)                                                                                      |
| Reversible<br>Adjustable Shelves<br>Crisper Qty<br>Crisper Finish<br>Crisper Cover<br>Interior Light<br>Refrigerator - Interior Height<br>Refrigerator - Interior Width                                                                                                                                                                                           | Yes<br>Yes<br>1<br>Transparent<br>Glass<br>Yes<br>19.5" (50 cm)<br>20.5" (52 cm)                                                                     |
| Reversible<br>Adjustable Shelves<br>Crisper Qty<br>Crisper Finish<br>Crisper Cover<br>Interior Light<br>Refrigerator - Interior Height<br>Refrigerator - Interior Width<br>Refrigerator - Interior Depth                                                                                                                                                          | Yes<br>Yes<br>1<br>Transparent<br>Glass<br>Yes<br>19.5" (50 cm)<br>20.5" (52 cm)<br>17.0" (43 cm)                                                    |
| Reversible<br>Adjustable Shelves<br>Crisper Qty<br>Crisper Finish<br>Crisper Cover<br>Interior Light<br>Refrigerator - Interior Height<br>Refrigerator - Interior Width<br>Refrigerator - Interior Depth<br>Refrigerator - Shelf Type                                                                                                                             | Yes<br>Yes<br>1<br>Transparent<br>Glass<br>Yes<br>19.5" (50 cm)<br>20.5" (52 cm)<br>17.0" (43 cm)<br>Wire                                            |
| Reversible<br>Adjustable Shelves<br>Crisper Qty<br>Crisper Finish<br>Crisper Cover<br>Interior Light<br>Refrigerator - Interior Height<br>Refrigerator - Interior Width<br>Refrigerator - Interior Depth<br>Refrigerator - Shelf Type<br>Refrigerator - Shelf Qty<br>Refrigerator - Full Door                                                                     | Yes<br>Yes<br>1<br>Transparent<br>Glass<br>Yes<br>19.5" (50 cm)<br>20.5" (52 cm)<br>17.0" (43 cm)<br>Wire<br>2                                       |
| Reversible<br>Adjustable Shelves<br>Crisper Qty<br>Crisper Finish<br>Crisper Cover<br>Interior Light<br>Refrigerator - Interior Height<br>Refrigerator - Interior Width<br>Refrigerator - Interior Depth<br>Refrigerator - Shelf Type<br>Refrigerator - Shelf Qty<br>Refrigerator - Full Door<br>Shelves                                                          | Yes<br>Yes<br>1<br>Transparent<br>Glass<br>Yes<br>19.5" (50 cm)<br>20.5" (52 cm)<br>17.0" (43 cm)<br>Wire<br>2<br>3                                  |
| Reversible<br>Adjustable Shelves<br>Crisper Qty<br>Crisper Finish<br>Crisper Cover<br>Interior Light<br>Refrigerator - Interior Height<br>Refrigerator - Interior Width<br>Refrigerator - Interior Depth<br>Refrigerator - Shelf Type<br>Refrigerator - Shelf Qty<br>Refrigerator - Full Door<br>Shelves<br>Freezer - Interior Height                             | Yes<br>Yes<br>1<br>Transparent<br>Glass<br>Yes<br>19.5" (50 cm)<br>20.5" (52 cm)<br>17.0" (43 cm)<br>Wire<br>2<br>3<br>5.0" (13 cm)                  |
| Reversible<br>Adjustable Shelves<br>Crisper Qty<br>Crisper Finish<br>Crisper Cover<br>Interior Light<br>Refrigerator - Interior Height<br>Refrigerator - Interior Depth<br>Refrigerator - Interior Depth<br>Refrigerator - Shelf Type<br>Refrigerator - Shelf Qty<br>Refrigerator - Full Door<br>Shelves<br>Freezer - Interior Height<br>Freezer - Interior Width | Yes<br>Yes<br>1<br>Transparent<br>Glass<br>Yes<br>19.5" (50 cm)<br>20.5" (52 cm)<br>17.0" (43 cm)<br>Wire<br>2<br>3<br>5.0" (13 cm)<br>19.0" (48 cm) |