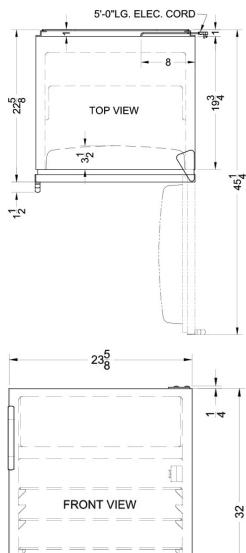

### **AL650W Specifications:**

| Overview                                                                                                                                |                                         |  |  |
|-----------------------------------------------------------------------------------------------------------------------------------------|-----------------------------------------|--|--|
| Nominal Height                                                                                                                          | 32.0" (81 cm)                           |  |  |
| Height of Cabinet                                                                                                                       | 32.0" (81 cm)                           |  |  |
| Height to Hinge Cap                                                                                                                     | 32.25" (82 cm)                          |  |  |
| Nominal Width                                                                                                                           | 24.0" (61 cm)                           |  |  |
| Width                                                                                                                                   | 23.63" (60 cm)                          |  |  |
| Nominal Depth                                                                                                                           | 24.0" (61 cm)                           |  |  |
| Depth                                                                                                                                   | 23.5" (60 cm)                           |  |  |
| Depth with Handle                                                                                                                       | 24.25" (62 cm)                          |  |  |
| Depth with door at 90°                                                                                                                  | 45.13" (115 cm)                         |  |  |
| Capacity                                                                                                                                | 5.1 cu.ft. (144<br>L)                   |  |  |
| Defrost Type                                                                                                                            | Cycle                                   |  |  |
| Door                                                                                                                                    | White                                   |  |  |
| Cabinet                                                                                                                                 | White                                   |  |  |
| US Electrical Safety                                                                                                                    | ETL                                     |  |  |
| Canadian Electrical Safety                                                                                                              | ETL-C                                   |  |  |
| Amps                                                                                                                                    | 1.2                                     |  |  |
| Voltage/Frequency                                                                                                                       | 115 V AC/60 Hz                          |  |  |
| Weight                                                                                                                                  | 100.0 lbs. (45<br>kg)                   |  |  |
| Parts & Labor Warranty                                                                                                                  | 1 Year                                  |  |  |
| Compressor Warranty                                                                                                                     | 5 Years                                 |  |  |
| UPC                                                                                                                                     | 761101068206                            |  |  |
| Refrigerator-Freezer                                                                                                                    |                                         |  |  |
| Door Swing                                                                                                                              | RHD                                     |  |  |
| Reversible                                                                                                                              | Yes                                     |  |  |
| Adjustable Shelves                                                                                                                      | Yes                                     |  |  |
| Crisper Qty                                                                                                                             | 1                                       |  |  |
| Crisper Finish                                                                                                                          | Transparent                             |  |  |
| Crisper Cover                                                                                                                           | Glass                                   |  |  |
| Defetorostono lotanten Hetalita                                                                                                         |                                         |  |  |
| Refrigerator - Interior Height                                                                                                          | 19.5" (50 cm)                           |  |  |
| Refrigerator - Interior Height  Refrigerator - Interior Width                                                                           | 19.5" (50 cm)<br>20.5" (52 cm)          |  |  |
|                                                                                                                                         |                                         |  |  |
| Refrigerator - Interior Width                                                                                                           | 20.5" (52 cm)                           |  |  |
| Refrigerator - Interior Width Refrigerator - Interior Depth                                                                             | 20.5" (52 cm)<br>17.0" (43 cm)          |  |  |
| Refrigerator - Interior Width Refrigerator - Interior Depth Refrigerator - Shelf Type                                                   | 20.5" (52 cm)<br>17.0" (43 cm)<br>Glass |  |  |
| Refrigerator - Interior Width Refrigerator - Interior Depth Refrigerator - Shelf Type Refrigerator - Shelf Qty Refrigerator - Full Door | 20.5" (52 cm)<br>17.0" (43 cm)<br>Glass |  |  |