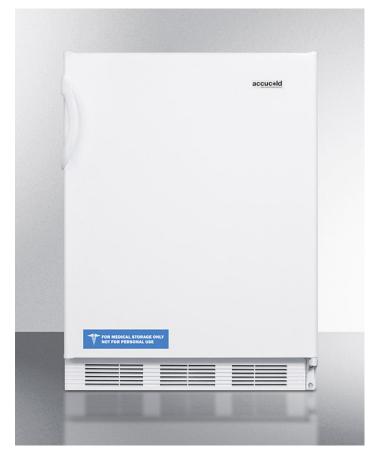

#### 33.25" x 23.63" x 23.5" (H x W x D)

Freestanding refrigerator-freezer for general purpose use, with dual evaporator cooling, cycle defrost, and white exterior

#### **Highlights:**

Improved temperature performance with our unique dual evaporator cooling

Over 5 cu.ft. of storage capacity in a perfectly sized 24" footprint

Door racks provide convenient storage options

#### **Product Features:**

| Slim counter height dimensions | Popular 24" footprint offers generous storage capacity in a slim fit                                                                                            |  |
|--------------------------------|-----------------------------------------------------------------------------------------------------------------------------------------------------------------|--|
| Dual evaporator                | Our unique and efficient design separately cools the refrigerator while maintaining a lower temperature in the freezer compartment by utilizing two evaporators |  |
| Cycle defrost                  | This system utilizes user-friendly automatic defrost operation in the fresh food section and efficient manual defrost operation in the freezer compartment      |  |
| Adjustable thermostat          | Dial thermostat located inside for easy temperature management                                                                                                  |  |
| Interior light                 | Automatically illuminates when you open the door                                                                                                                |  |
| Adjustable shelves             | Rearrange your refrigerator space to accommodate all shapes and sizes or remove shelves for a simple clean-up                                                   |  |
| Crisper                        | Get the longest life and best taste out of produce by storing it in a convenient slide drawer                                                                   |  |
| Door storage                   | Store tall bottles and condiments right on the door for easy access                                                                                             |  |
| Reversible door                | User-reversible door swing for added flexibility                                                                                                                |  |