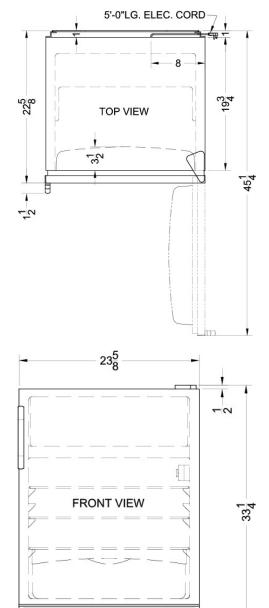

#### 33.25" x 23.63" x 23.5" (H x W x D)

Freestanding refrigerator-freezer for general purpose use, with dual evaporator cooling, cycle defrost, and white exterior

### **CT66W Specifications:**

| Height of Cabinet                                                                                                                                                                                                                                                                     | 33.25" (84 cm)                                                                                                      |
|---------------------------------------------------------------------------------------------------------------------------------------------------------------------------------------------------------------------------------------------------------------------------------------|---------------------------------------------------------------------------------------------------------------------|
| Width                                                                                                                                                                                                                                                                                 | 23.63" (60 cm)                                                                                                      |
| Depth                                                                                                                                                                                                                                                                                 | 23.5" (60 cm)                                                                                                       |
| Depth with door at 90°                                                                                                                                                                                                                                                                | 45.13" (115 cm)                                                                                                     |
| Capacity                                                                                                                                                                                                                                                                              | 5.1 cu.ft. (144<br>L)                                                                                               |
| Defrost Type                                                                                                                                                                                                                                                                          | Cycle                                                                                                               |
| Door                                                                                                                                                                                                                                                                                  | White                                                                                                               |
| Cabinet                                                                                                                                                                                                                                                                               | White                                                                                                               |
| US Electrical Safety                                                                                                                                                                                                                                                                  | UL                                                                                                                  |
| Canadian Electrical Safety                                                                                                                                                                                                                                                            | ULC                                                                                                                 |
| Amps                                                                                                                                                                                                                                                                                  | 1.2                                                                                                                 |
| Voltage/Frequency                                                                                                                                                                                                                                                                     | 115 V AC/60 Hz                                                                                                      |
| Weight                                                                                                                                                                                                                                                                                | 100.0 lbs. (45<br>kg)                                                                                               |
| Parts & Labor Warranty                                                                                                                                                                                                                                                                | 1 Year                                                                                                              |
| Compressor Warranty                                                                                                                                                                                                                                                                   | 5 Years                                                                                                             |
| UPC                                                                                                                                                                                                                                                                                   | 761101067438                                                                                                        |
| Refrigerator-Freezer                                                                                                                                                                                                                                                                  |                                                                                                                     |
| Door Swing                                                                                                                                                                                                                                                                            | RHD                                                                                                                 |
| Reversible                                                                                                                                                                                                                                                                            | Yes                                                                                                                 |
| Adjustable Shelves                                                                                                                                                                                                                                                                    | Yes                                                                                                                 |
| Crisper Qty                                                                                                                                                                                                                                                                           | 1                                                                                                                   |
| Crisper Finish                                                                                                                                                                                                                                                                        | Transparent                                                                                                         |
| Crisper Cover                                                                                                                                                                                                                                                                         | Glass                                                                                                               |
|                                                                                                                                                                                                                                                                                       |                                                                                                                     |
| Interior Light                                                                                                                                                                                                                                                                        | Yes                                                                                                                 |
|                                                                                                                                                                                                                                                                                       | Yes<br>19.5" (50 cm)                                                                                                |
| Interior Light<br>Refrigerator - Interior Height<br>Refrigerator - Interior Width                                                                                                                                                                                                     |                                                                                                                     |
| Refrigerator - Interior Height                                                                                                                                                                                                                                                        | 19.5" (50 cm)                                                                                                       |
| Refrigerator - Interior Height<br>Refrigerator - Interior Width                                                                                                                                                                                                                       | 19.5" (50 cm)<br>20.5" (52 cm)                                                                                      |
| Refrigerator - Interior Height<br>Refrigerator - Interior Width<br>Refrigerator - Interior Depth                                                                                                                                                                                      | 19.5" (50 cm)<br>20.5" (52 cm)<br>17.0" (43 cm)                                                                     |
| Refrigerator - Interior Height<br>Refrigerator - Interior Width<br>Refrigerator - Interior Depth<br>Refrigerator - Shelf Type                                                                                                                                                         | 19.5" (50 cm)<br>20.5" (52 cm)<br>17.0" (43 cm)<br>Wire                                                             |
| Refrigerator - Interior Height<br>Refrigerator - Interior Width<br>Refrigerator - Interior Depth<br>Refrigerator - Shelf Type<br>Refrigerator - Shelf Qty<br>Refrigerator - Full Door                                                                                                 | 19.5" (50 cm)<br>20.5" (52 cm)<br>17.0" (43 cm)<br>Wire<br>2                                                        |
| Refrigerator - Interior Height<br>Refrigerator - Interior Width<br>Refrigerator - Interior Depth<br>Refrigerator - Shelf Type<br>Refrigerator - Shelf Qty<br>Refrigerator - Full Door<br>Shelves                                                                                      | 19.5" (50 cm)<br>20.5" (52 cm)<br>17.0" (43 cm)<br>Wire<br>2<br>3                                                   |
| Refrigerator - Interior Height<br>Refrigerator - Interior Width<br>Refrigerator - Interior Depth<br>Refrigerator - Shelf Type<br>Refrigerator - Shelf Qty<br>Refrigerator - Full Door<br>Shelves<br>Freezer - Interior Height                                                         | 19.5" (50 cm)<br>20.5" (52 cm)<br>17.0" (43 cm)<br>Wire<br>2<br>3<br>5.0" (13 cm)                                   |
| Refrigerator - Interior Height<br>Refrigerator - Interior Width<br>Refrigerator - Interior Depth<br>Refrigerator - Shelf Type<br>Refrigerator - Shelf Qty<br>Refrigerator - Full Door<br>Shelves<br>Freezer - Interior Height<br>Freezer - Interior Width                             | 19.5" (50 cm)<br>20.5" (52 cm)<br>17.0" (43 cm)<br>Wire<br>2<br>3<br>5.0" (13 cm)<br>19.0" (48 cm)                  |
| Refrigerator - Interior Height<br>Refrigerator - Interior Width<br>Refrigerator - Interior Depth<br>Refrigerator - Shelf Type<br>Refrigerator - Shelf Qty<br>Refrigerator - Full Door<br>Shelves<br>Freezer - Interior Height<br>Freezer - Interior Width<br>Freezer - Interior Depth | 19.5" (50 cm)<br>20.5" (52 cm)<br>17.0" (43 cm)<br>Wire<br>2<br>3<br>5.0" (13 cm)<br>19.0" (48 cm)<br>11.5" (29 cm) |

| Level Legs             | 2             |
|------------------------|---------------|
| Compressor Step Height | 7.0" (18 cm)  |
| Compressor Step Width  | 20.5" (52 cm) |
| Compressor Step Depth  | 5.0" (13 cm)  |