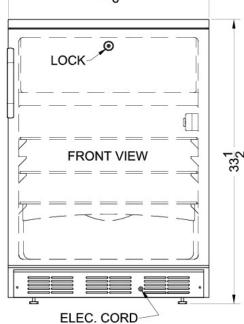

#### **Product Features:**

| Cycle defrost         | This system utilizes user-friendly automatic defrost operation in the fresh food section and efficient manual defrost operation in the freezer compartment      |  |
|-----------------------|-----------------------------------------------------------------------------------------------------------------------------------------------------------------|--|
| Dual evaporator       | Our unique and efficient design separately cools the refrigerator while maintaining a lower temperature in the freezer compartment by utilizing two evaporators |  |
| Front-mounted lock    | Keyed lock offers added security                                                                                                                                |  |
| Thin-line design      | Our unique 24" wide models offer full capacity in a slim fit                                                                                                    |  |
| Adjustable thermostat | Dial thermostat located inside for easy temperature management                                                                                                  |  |
| Interior light        | Automatically illuminates when you open the door                                                                                                                |  |
| Adjustable shelves    | Rearrange your refrigerator space to accommodate all shapes and sizes or remove shelves for a simple clean-up                                                   |  |
| Crisper               | Get the longest life and best taste out of produce by storing it in a convenient slide drawer                                                                   |  |
| Door storage          | Store large bottles right on the door for easy access                                                                                                           |  |

### **CT66LW Specifications:**

| Overview                              |                       |  |
|---------------------------------------|-----------------------|--|
| Nominal Height                        | 34.0" (86 cm)         |  |
| Height of Cabinet                     | 33.5" (85 cm)         |  |
| Nominal Width                         | 24.0" (61 cm)         |  |
| Width                                 | 23.63" (60 cm)        |  |
| Nominal Depth                         | 24.0" (61 cm)         |  |
| Depth                                 | 23.5" (60 cm)         |  |
| Depth with Handle                     | 25.13" (64 cm)        |  |
| Depth with door at 90°                | 46.25" (117 cm)       |  |
| Capacity                              | 5.1 cu.ft. (144<br>L) |  |
| Defrost Type                          | Cycle                 |  |
| Door                                  | White                 |  |
| Cabinet                               | White                 |  |
| US Electrical Safety                  | UL                    |  |
| Canadian Electrical Safety            | ULC                   |  |
| Amps                                  | 1.2                   |  |
| Weight                                | 100.0 lbs. (45<br>kg) |  |
| Parts & Labor Warranty                | 1 Year                |  |
| Compressor Warranty                   | 5 Years               |  |
| UPC                                   | 761101067452          |  |
| Refrigerator-Freezer                  |                       |  |
| Door Swing                            | RHD                   |  |
| Reversible                            | Yes                   |  |
| Adjustable Shelves                    | Yes                   |  |
| Crisper Qty                           | 1                     |  |
| Crisper Finish                        | Transparent           |  |
| Crisper Cover                         | Glass                 |  |
| Interior Light                        | Yes                   |  |
| Refrigerator - Interior Height        | 19.5" (50 cm)         |  |
| Refrigerator - Interior Width         | 20.5" (52 cm)         |  |
| Refrigerator - Interior Depth         | 17.0" (43 cm)         |  |
| Refrigerator - Shelf Type             | Wire                  |  |
| Refrigerator - Shelf Qty              | 2                     |  |
| Refrigerator - Full Door<br>Shelves   | 3                     |  |
|                                       |                       |  |
| Can Storage                           | Yes                   |  |
| Can Storage Freezer - Interior Height | Yes 5.0" (13 cm)      |  |