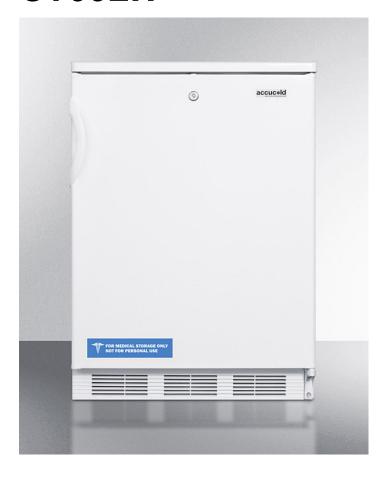

# CT66LW

33.5" x 23.63" x 23.5" (H x W x D)

Freestanding refrigerator-freezer for general purpose use, with lock, dual evaporator cooling, cycle defrost, and white exterior

### **Highlights:**

Factory-installed lock provides security you can count on

Over 5 cu.ft. of storage capacity in a perfectly sized 24" footprint

Improved temperature performance with our unique dual evaporator cooling

#### **Product Features:**

| Cycle defrost         | This system utilizes user-friendly automatic defrost operation in the fresh food section and efficient manual defrost operation in the freezer compartment      |  |
|-----------------------|-----------------------------------------------------------------------------------------------------------------------------------------------------------------|--|
| Dual evaporator       | Our unique and efficient design separately cools the refrigerator while maintaining a lower temperature in the freezer compartment by utilizing two evaporators |  |
| Front-mounted lock    | Keyed lock offers added security                                                                                                                                |  |
| Thin-line design      | Our unique 24" wide models offer full capacity in a slim fit                                                                                                    |  |
| Adjustable thermostat | Dial thermostat located inside for easy temperature management                                                                                                  |  |
| Interior light        | Automatically illuminates when you open the door                                                                                                                |  |
| Adjustable shelves    | Rearrange your refrigerator space to accommodate all shapes and sizes or remove shelves for a simple clean-up                                                   |  |
| Crisper               | Get the longest life and best taste out of produce by storing it in a convenient slide drawer                                                                   |  |
| Door storage          | Store large bottles right on the door for easy access                                                                                                           |  |