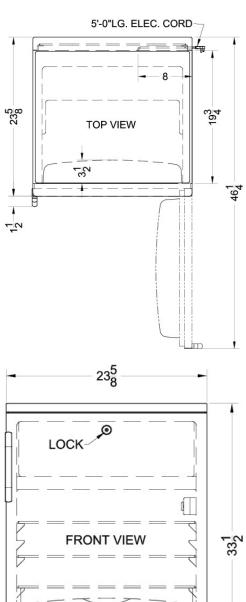

### **CT66LW Specifications:**

| Overview                              |                       |  |
|---------------------------------------|-----------------------|--|
| Nominal Height                        | 34.0" (86 cm)         |  |
| Height of Cabinet                     | 33.5" (85 cm)         |  |
| Nominal Width                         | 24.0" (61 cm)         |  |
| Width                                 | 23.63" (60 cm)        |  |
| Nominal Depth                         | 24.0" (61 cm)         |  |
| Depth                                 | 23.5" (60 cm)         |  |
| Depth with Handle                     | 25.13" (64 cm)        |  |
| Depth with door at 90°                | 46.25" (117 cm)       |  |
| Capacity                              | 5.1 cu.ft. (144<br>L) |  |
| Defrost Type                          | Cycle                 |  |
| Door                                  | White                 |  |
| Cabinet                               | White                 |  |
| US Electrical Safety                  | UL                    |  |
| Canadian Electrical Safety            | ULC                   |  |
| Amps                                  | 1.2                   |  |
| Weight                                | 100.0 lbs. (45<br>kg) |  |
| Parts & Labor Warranty                | 1 Year                |  |
| Compressor Warranty                   | 5 Years               |  |
| UPC                                   | 761101067452          |  |
| Refrigerator-Freezer                  |                       |  |
| Door Swing                            | RHD                   |  |
| Reversible                            | Yes                   |  |
| Adjustable Shelves                    | Yes                   |  |
| Crisper Qty                           | 1                     |  |
| Crisper Finish                        | Transparent           |  |
| Crisper Cover                         | Glass                 |  |
| Interior Light                        | Yes                   |  |
| Refrigerator - Interior Height        | 19.5" (50 cm)         |  |
| Refrigerator - Interior Width         | 20.5" (52 cm)         |  |
| Refrigerator - Interior Depth         | 17.0" (43 cm)         |  |
| Refrigerator - Shelf Type             | Wire                  |  |
| Refrigerator - Shelf Qty              | 2                     |  |
| Refrigerator - Full Door<br>Shelves   | 3                     |  |
|                                       |                       |  |
| Can Storage                           | Yes                   |  |
| Can Storage Freezer - Interior Height | Yes 5.0" (13 cm)      |  |

| Freezer - Interior Depth | 11.5" (29 cm) |
|--------------------------|---------------|
| Thermostat Type          | Dial          |
| Refrigerant Type         | R600a         |
| Refrigerant Amount       | 0.92 oz.      |
| Level Legs               | 2             |
| Compressor Step Height   | 7.0" (18 cm)  |
| Compressor Step Width    | 20.5" (52 cm) |
| Compressor Step Depth    | 5.0" (13 cm)  |