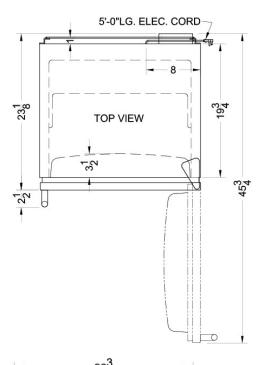

## **CT66LWCSS Specifications:**

| Overview                                                                                                                                          |                                                                      |  |  |
|---------------------------------------------------------------------------------------------------------------------------------------------------|----------------------------------------------------------------------|--|--|
| Nominal Height                                                                                                                                    | 34.0" (86 cm)                                                        |  |  |
| Height of Cabinet                                                                                                                                 | 33.25" (84 cm)                                                       |  |  |
| Nominal Width                                                                                                                                     | 24.0" (61 cm)                                                        |  |  |
| Width                                                                                                                                             | 23.75" (60 cm)                                                       |  |  |
| Nominal Depth                                                                                                                                     | 24.0" (61 cm)                                                        |  |  |
| Depth                                                                                                                                             | 23.5" (60 cm)                                                        |  |  |
| Depth with Handle                                                                                                                                 | 25.63" (65 cm)                                                       |  |  |
| Depth with door at 90°                                                                                                                            | 45.63" (116 cm)                                                      |  |  |
| Capacity                                                                                                                                          | 5.1 cu.ft. (144 L)                                                   |  |  |
| Defrost Type                                                                                                                                      | Cycle                                                                |  |  |
| Door                                                                                                                                              | Stainless Steel                                                      |  |  |
| Cabinet                                                                                                                                           | Stainless Steel                                                      |  |  |
| US Electrical Safety                                                                                                                              | ETL                                                                  |  |  |
| Canadian Electrical Safety                                                                                                                        | ETL-C                                                                |  |  |
| Amps                                                                                                                                              | 1.4                                                                  |  |  |
| Voltage/Frequency                                                                                                                                 | 115 V AC/60 Hz                                                       |  |  |
| Weight                                                                                                                                            | 100.0 lbs. (45<br>kg)                                                |  |  |
| Parts & Labor Warranty                                                                                                                            | 1 Year                                                               |  |  |
| Compressor Warranty                                                                                                                               | 5 Years                                                              |  |  |
| UPC                                                                                                                                               | 761101068923                                                         |  |  |
| Refrigerator-Freezer                                                                                                                              |                                                                      |  |  |
| Door Swing                                                                                                                                        | RHD                                                                  |  |  |
| Reversible                                                                                                                                        | Factory<br>Reversible                                                |  |  |
| Adjustable Shelves                                                                                                                                | Yes                                                                  |  |  |
| Crisper Qty                                                                                                                                       |                                                                      |  |  |
|                                                                                                                                                   | 1                                                                    |  |  |
| Crisper Finish                                                                                                                                    | Transparent                                                          |  |  |
| Crisper Finish Crisper Cover                                                                                                                      |                                                                      |  |  |
|                                                                                                                                                   | Transparent                                                          |  |  |
| Crisper Cover                                                                                                                                     | Transparent<br>Glass                                                 |  |  |
| Crisper Cover Interior Light Refrigerator - Interior                                                                                              | Transparent<br>Glass<br>Yes                                          |  |  |
| Crisper Cover Interior Light Refrigerator - Interior Height                                                                                       | Transparent Glass Yes 19.5" (50 cm)                                  |  |  |
| Crisper Cover Interior Light Refrigerator - Interior Height Refrigerator - Interior Width Refrigerator - Interior                                 | Transparent Glass Yes 19.5" (50 cm) 20.5" (52 cm)                    |  |  |
| Crisper Cover Interior Light Refrigerator - Interior Height Refrigerator - Interior Width Refrigerator - Interior Depth                           | Transparent Glass Yes 19.5" (50 cm) 20.5" (52 cm) 17.0" (43 cm)      |  |  |
| Crisper Cover Interior Light Refrigerator - Interior Height Refrigerator - Interior Width Refrigerator - Interior Depth Refrigerator - Shelf Type | Transparent Glass Yes 19.5" (50 cm) 20.5" (52 cm) 17.0" (43 cm) Wire |  |  |

| Freezer - Interior Width | 19.0" (48 cm) |
|--------------------------|---------------|
| Freezer - Interior Depth | 11.5" (29 cm) |
| Thermostat Type          | Dial          |
| Fan Type                 | Exterior      |
| Refrigerant Type         | R600a         |
| Refrigerant Amount       | 0.92 oz.      |
| High Side PSI            | 180.0         |
| Low Side PSI             | 80.0          |
| Level Legs               | 4             |
| Compressor Step Height   | 7.0" (18 cm)  |
| Compressor Step Width    | 20.5" (52 cm) |
| Compressor Step Depth    | 5.0" (13 cm)  |