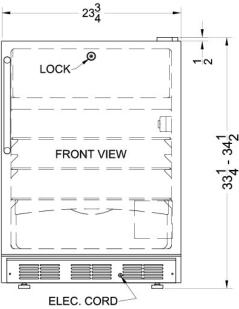

## **CT66LWCSS Specifications:**

| Overview                                                                                                                                          |                                                                      |  |  |
|---------------------------------------------------------------------------------------------------------------------------------------------------|----------------------------------------------------------------------|--|--|
| Nominal Height                                                                                                                                    | 34.0" (86 cm)                                                        |  |  |
| Height of Cabinet                                                                                                                                 | 33.25" (84 cm)                                                       |  |  |
| Nominal Width                                                                                                                                     | 24.0" (61 cm)                                                        |  |  |
| Width                                                                                                                                             | 23.75" (60 cm)                                                       |  |  |
| Nominal Depth                                                                                                                                     | 24.0" (61 cm)                                                        |  |  |
| Depth                                                                                                                                             | 23.5" (60 cm)                                                        |  |  |
| Depth with Handle                                                                                                                                 | 25.63" (65 cm)                                                       |  |  |
| Depth with door at 90°                                                                                                                            | 45.63" (116 cm)                                                      |  |  |
| Capacity                                                                                                                                          | 5.1 cu.ft. (144 L)                                                   |  |  |
| Defrost Type                                                                                                                                      | Cycle                                                                |  |  |
| Door                                                                                                                                              | Stainless Steel                                                      |  |  |
| Cabinet                                                                                                                                           | Stainless Steel                                                      |  |  |
| US Electrical Safety                                                                                                                              | ETL                                                                  |  |  |
| Canadian Electrical Safety                                                                                                                        | ETL-C                                                                |  |  |
| Amps                                                                                                                                              | 1.4                                                                  |  |  |
| Voltage/Frequency                                                                                                                                 | 115 V AC/60 Hz                                                       |  |  |
| Weight                                                                                                                                            | 100.0 lbs. (45<br>kg)                                                |  |  |
| Parts & Labor Warranty                                                                                                                            | 1 Year                                                               |  |  |
| Compressor Warranty                                                                                                                               | 5 Years                                                              |  |  |
| UPC                                                                                                                                               | 761101068923                                                         |  |  |
| Refrigerator-Freezer                                                                                                                              |                                                                      |  |  |
| Door Swing                                                                                                                                        | RHD                                                                  |  |  |
| Reversible                                                                                                                                        | Factory<br>Reversible                                                |  |  |
| Adjustable Shelves                                                                                                                                | Yes                                                                  |  |  |
| Crisper Qty                                                                                                                                       |                                                                      |  |  |
|                                                                                                                                                   | 1                                                                    |  |  |
| Crisper Finish                                                                                                                                    | Transparent                                                          |  |  |
| Crisper Finish Crisper Cover                                                                                                                      |                                                                      |  |  |
|                                                                                                                                                   | Transparent                                                          |  |  |
| Crisper Cover                                                                                                                                     | Transparent<br>Glass                                                 |  |  |
| Crisper Cover Interior Light Refrigerator - Interior                                                                                              | Transparent<br>Glass<br>Yes                                          |  |  |
| Crisper Cover Interior Light Refrigerator - Interior Height                                                                                       | Transparent Glass Yes 19.5" (50 cm)                                  |  |  |
| Crisper Cover Interior Light Refrigerator - Interior Height Refrigerator - Interior Width Refrigerator - Interior                                 | Transparent Glass Yes 19.5" (50 cm) 20.5" (52 cm)                    |  |  |
| Crisper Cover Interior Light Refrigerator - Interior Height Refrigerator - Interior Width Refrigerator - Interior Depth                           | Transparent Glass Yes 19.5" (50 cm) 20.5" (52 cm) 17.0" (43 cm)      |  |  |
| Crisper Cover Interior Light Refrigerator - Interior Height Refrigerator - Interior Width Refrigerator - Interior Depth Refrigerator - Shelf Type | Transparent Glass Yes 19.5" (50 cm) 20.5" (52 cm) 17.0" (43 cm) Wire |  |  |

| Freezer - Interior Width | 19.0" (48 cm) |
|--------------------------|---------------|
| Freezer - Interior Depth | 11.5" (29 cm) |
| Thermostat Type          | Dial          |
| Fan Type                 | Exterior      |
| Refrigerant Type         | R600a         |
| Refrigerant Amount       | 0.92 oz.      |
| High Side PSI            | 180.0         |
| Low Side PSI             | 80.0          |
| Level Legs               | 4             |
| Compressor Step Height   | 7.0" (18 cm)  |
| Compressor Step Width    | 20.5" (52 cm) |
| Compressor Step Depth    | 5.0" (13 cm)  |