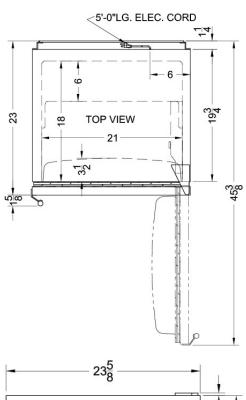

### CT663BKBIADA Specifications:

| Nominal Height         32.0" (81 cm)           Height of Cabinet         32.0" (81 cm)           Height to Hinge Cap         32.38" (82 cm)           Nominal Width         24.0" (61 cm)           Width         23.63" (60 cm)           Nominal Depth         24.0" (61 cm)           Depth         23.5" (60 cm)           Depth with Handle         24.63" (63 cm)           Depth with door at 90°         45.38" (115 cm)           Capacity         5.1 cu.ft. (144 L)           Dor         Black           Cabinet         Black           US Electrical Safety         ETL           Canadian Electrical Safety         ETL-C           Energy Usage/Year         365.0kWh/year           Amps         1.4           Voltage/Frequency         115 V AC/60 Hz           Weight         100.0 lbs. (45 kg)           Parts & Labor Warranty         1 Year           Compressor Warranty         5 Years           UPC         761101068510           Refrigerator-Freezer         Door Swing         RHD           Reversible         Yes           Adjustable Shelves         Yes           Crisper Qty         1         Transparent           Crisper Cover<                                                                                                                                                                                                                                                                                                                                                                                                                                                                                                                                                                                                                                                                                                    | Overview                       |                 |  |
|-------------------------------------------------------------------------------------------------------------------------------------------------------------------------------------------------------------------------------------------------------------------------------------------------------------------------------------------------------------------------------------------------------------------------------------------------------------------------------------------------------------------------------------------------------------------------------------------------------------------------------------------------------------------------------------------------------------------------------------------------------------------------------------------------------------------------------------------------------------------------------------------------------------------------------------------------------------------------------------------------------------------------------------------------------------------------------------------------------------------------------------------------------------------------------------------------------------------------------------------------------------------------------------------------------------------------------------------------------------------------------------------------------------------------------------------------------------------------------------------------------------------------------------------------------------------------------------------------------------------------------------------------------------------------------------------------------------------------------------------------------------------------------------------------------------------------------------------------------------------------------|--------------------------------|-----------------|--|
| Height to Hinge Cap         32.38" (82 cm)           Nominal Width         24.0" (61 cm)           Width         23.63" (60 cm)           Nominal Depth         24.0" (61 cm)           Depth         23.5" (60 cm)           Depth with Handle         24.63" (63 cm)           Depth with door at 90°         45.38" (115 cm)           Capacity         5.1 cu.ft. (144 L)           Defrost Type         Cycle           Door         Black           Cabinet         Black           US Electrical Safety         ETL           Canadian Electrical Safety         ETL-C           Energy Usage/Year         365.0kWh/year           Amps         1.4           Voltage/Frequency         115 V AC/60 Hz           Weight         100.0 lbs. (45 kg)           Parts & Labor Warranty         1 Year           Compressor Warranty         5 Years           UPC         761101068510           Refrigerator-Freezer         Door Swing         RHD           Reversible         Yes           Adjustable Shelves         Yes           Crisper Finish         Transparent           Crisper Cover         Glass           Wine Bottle Shelving         Yes                                                                                                                                                                                                                                                                                                                                                                                                                                                                                                                                                                                                                                                                                                              | Nominal Height                 | 32.0" (81 cm)   |  |
| Nominal Width         24.0" (61 cm)           Width         23.63" (60 cm)           Nominal Depth         24.0" (61 cm)           Depth         23.5" (60 cm)           Depth with Handle         24.63" (63 cm)           Depth with door at 90°         45.38" (115 cm)           Capacity         5.1 cu.ft. (144 L)           Defrost Type         Cycle           Door         Black           Cabinet         Black           US Electrical Safety         ETL           Canadian Electrical Safety         ETL-C           Energy Usage/Year         365.0kWh/year           Amps         1.4           Voltage/Frequency         115 V AC/60 Hz           Weight         100.0 lbs. (45 kg)           Parts & Labor Warranty         1 Year           Compressor Warranty         5 Years           UPC         761101068510           Refrigerator-Freezer         Door Swing         RHD           Reversible         Yes           Adjustable Shelves         Yes           Crisper Gover         Glass           Wine Bottle Shelving         Yes           Interior Light         Yes           Refrigerator - Interior Height         18.0" (46 cm)                                                                                                                                                                                                                                                                                                                                                                                                                                                                                                                                                                                                                                                                                                            | Height of Cabinet              | 32.0" (81 cm)   |  |
| Width         23.63" (60 cm)           Nominal Depth         24.0" (61 cm)           Depth         23.5" (60 cm)           Depth with Handle         24.63" (63 cm)           Depth with door at 90°         45.38" (115 cm)           Capacity         5.1 cu.ft. (144 L)           Defrost Type         Cycle           Door         Black           Cabinet         Black           US Electrical Safety         ETL           Canadian Electrical Safety         ETL-C           Energy Usage/Year         365.0kWh/year           Amps         1.4           Voltage/Frequency         115 V AC/60 Hz           Weight         100.0 lbs. (45 kg)           Parts & Labor Warranty         1 Year           Compressor Warranty         5 Years           UPC         761101068510           Refrigerator-Freezer         Door Swing         RHD           Reversible         Yes           Adjustable Shelves         Yes           Crisper Qty         1           Crisper Finish         Transparent           Crisper Cover         Glass           Wine Bottle Shelving         Yes           Interior Light         Yes           Ref                                                                                                                                                                                                                                                                                                                                                                                                                                                                                                                                                                                                                                                                                                                              | Height to Hinge Cap            | 32.38" (82 cm)  |  |
| Nominal Depth         24.0" (61 cm)           Depth         23.5" (60 cm)           Depth with Handle         24.63" (63 cm)           Depth with door at 90°         45.38" (115 cm)           Capacity         5.1 cu.ft. (144 L)           Defrost Type         Cycle           Door         Black           Cabinet         Black           US Electrical Safety         ETL           Canadian Electrical Safety         ETL-C           Energy Usage/Year         365.0kWh/year           Amps         1.4           Voltage/Frequency         115 V AC/60 Hz           Weight         100.0 lbs. (45 kg)           Parts & Labor Warranty         1 Year           Compressor Warranty         5 Years           UPC         761101068510           Refrigerator-Freezer         Door Swing         RHD           Reversible         Yes           Adjustable Shelves         Yes           Crisper Qty         1           Crisper Finish         Transparent           Crisper Cover         Glass           Wine Bottle Shelving         Yes           Interior Light         Yes           Refrigerator - Interior Height         18.0" (46 cm)                                                                                                                                                                                                                                                                                                                                                                                                                                                                                                                                                                                                                                                                                                                    | Nominal Width                  | 24.0" (61 cm)   |  |
| Depth         23.5" (60 cm)           Depth with Handle         24.63" (63 cm)           Depth with door at 90°         45.38" (115 cm)           Capacity         5.1 cu.ft. (144 L)           Defrost Type         Cycle           Door         Black           Cabinet         Black           US Electrical Safety         ETL           Canadian Electrical Safety         ETL-C           Energy Usage/Year         365.0kWh/year           Amps         1.4           Voltage/Frequency         115 V AC/60 Hz           Weight         100.0 lbs. (45 kg)           Parts & Labor Warranty         1 Year           Compressor Warranty         5 Years           UPC         761101068510           Refrigerator-Freezer         Door Swing         RHD           Reversible         Yes           Adjustable Shelves         Yes           Crisper Qty         1           Crisper Finish         Transparent           Crisper Cover         Glass           Wine Bottle Shelving         Yes           Interior Light         Yes           Refrigerator - Interior Height         18.0" (46 cm)           Refrigerator - Capacity         4.5 cu.ft                                                                                                                                                                                                                                                                                                                                                                                                                                                                                                                                                                                                                                                                                                              | Width                          | 23.63" (60 cm)  |  |
| Depth with Handle 24.63" (63 cm) Depth with door at 90° 45.38" (115 cm) Capacity 5.1 cu.ft. (144 L) Defrost Type Cycle Door Black Cabinet Black US Electrical Safety ETL Canadian Electrical Safety ETL-C Energy Usage/Year 365.0kWh/year Amps 1.4 Voltage/Frequency 115 V AC/60 Hz Weight 100.0 lbs. (45 kg) Parts & Labor Warranty 1 Year Compressor Warranty 5 Years UPC 761101068510 Refrigerator-Freezer Door Swing RHD Reversible Yes Adjustable Shelves Yes Crisper Qty 1 Crisper Finish Transparent Crisper Cover Glass Wine Bottle Shelving Yes Interior Light Yes Refrigerator - Interior Height 18.0" (46 cm) Refrigerator - Capacity 4.5 cu.ft Refrigerator - Capacity 4.5 cu.ft Refrigerator - Shelf Type Glass                                                                                                                                                                                                                                                                                                                                                                                                                                                                                                                                                                                                                                                                                                                                                                                                                                                                                                                                                                                                                                                                                                                                                  | Nominal Depth                  | 24.0" (61 cm)   |  |
| Depth with door at 90° 45.38" (115 cm) Capacity 5.1 cu.ft. (144 L) Defrost Type Cycle Door Black Cabinet Black US Electrical Safety ETL Canadian Electrical Safety ETL-C Energy Usage/Year 365.0kWh/year Amps 1.4 Voltage/Frequency 115 V AC/60 Hz Weight 100.0 lbs. (45 kg) Parts & Labor Warranty 1 Year Compressor Warranty 5 Years UPC 761101068510 Refrigerator-Freezer Door Swing RHD Reversible Yes Adjustable Shelves Yes Crisper Qty 1 Crisper Finish Transparent Crisper Cover Glass Wine Bottle Shelving Yes Interior Light Yes Refrigerator - Interior Height 18.0" (46 cm) Refrigerator - Capacity 4.5 cu.ft Refrigerator - Shelf Type Glass                                                                                                                                                                                                                                                                                                                                                                                                                                                                                                                                                                                                                                                                                                                                                                                                                                                                                                                                                                                                                                                                                                                                                                                                                     | Depth                          | 23.5" (60 cm)   |  |
| Capacity 5.1 cu.ft. (144 L)  Defrost Type Cycle  Door Black Cabinet Black US Electrical Safety ETL Canadian Electrical Safety ETL-C Energy Usage/Year 365.0kWh/year  Amps 1.4  Voltage/Frequency 115 V AC/60 Hz  Weight 100.0 lbs. (45 kg)  Parts & Labor Warranty 1 Year  Compressor Warranty 5 Years  UPC 761101068510  Refrigerator-Freezer  Door Swing RHD  Reversible Yes  Adjustable Shelves Yes  Crisper Qty 1  Crisper Finish Transparent  Crisper Cover Glass  Wine Bottle Shelving Yes  Interior Light Yes  Refrigerator - Interior Height 18.0" (46 cm)  Refrigerator - Interior Depth 18.0" (46 cm)  Refrigerator - Capacity 4.5 cu.ft  Refrigerator - Shelf Type Glass                                                                                                                                                                                                                                                                                                                                                                                                                                                                                                                                                                                                                                                                                                                                                                                                                                                                                                                                                                                                                                                                                                                                                                                           | Depth with Handle              | 24.63" (63 cm)  |  |
| L)   Defrost Type                                                                                                                                                                                                                                                                                                                                                                                                                                                                                                                                                                                                                                                                                                                                                                                                                                                                                                                                                                                                                                                                                                                                                                                                                                                                                                                                                                                                                                                                                                                                                                                                                                                                                                                                                                                                                                                             | Depth with door at 90°         | 45.38" (115 cm) |  |
| DoorBlackCabinetBlackUS Electrical SafetyETLCanadian Electrical SafetyETL-CEnergy Usage/Year365.0kWh/yearAmps1.4Voltage/Frequency115 V AC/60 HzWeight100.0 lbs. (45 kg)Parts & Labor Warranty1 YearCompressor Warranty5 YearsUPC761101068510Refrigerator-FreezerToor SwingRHDReversibleYesAdjustable ShelvesYesCrisper Qty1Crisper FinishTransparentCrisper CoverGlassWine Bottle ShelvingYesInterior LightYesRefrigerator - Interior Height18.0" (46 cm)Refrigerator - Interior Width21.0" (53 cm)Refrigerator - Capacity4.5 cu.ftRefrigerator - Shelf TypeGlass                                                                                                                                                                                                                                                                                                                                                                                                                                                                                                                                                                                                                                                                                                                                                                                                                                                                                                                                                                                                                                                                                                                                                                                                                                                                                                             | Capacity                       | `               |  |
| CabinetBlackUS Electrical SafetyETLCanadian Electrical SafetyETL-CEnergy Usage/Year365.0kWh/yearAmps1.4Voltage/Frequency115 V AC/60 HzWeight100.0 lbs. (45 kg)Parts & Labor Warranty1 YearCompressor Warranty5 YearsUPC761101068510Refrigerator-FreezerToor SwingRHDReversibleYesAdjustable ShelvesYesCrisper Qty1Crisper FinishTransparentCrisper CoverGlassWine Bottle ShelvingYesInterior LightYesRefrigerator - Interior Height18.0" (46 cm)Refrigerator - Interior Width21.0" (53 cm)Refrigerator - Capacity4.5 cu.ftRefrigerator - Shelf TypeGlass                                                                                                                                                                                                                                                                                                                                                                                                                                                                                                                                                                                                                                                                                                                                                                                                                                                                                                                                                                                                                                                                                                                                                                                                                                                                                                                      | Defrost Type                   | Cycle           |  |
| US Electrical Safety ETL-C Canadian Electrical Safety ETL-C Energy Usage/Year 365.0kWh/year Amps 1.4 Voltage/Frequency 115 V AC/60 Hz Weight 100.0 lbs. (45 kg) Parts & Labor Warranty 1 Year Compressor Warranty 5 Years UPC 761101068510 Refrigerator-Freezer Door Swing RHD Reversible Yes Adjustable Shelves Yes Crisper Qty 1 Crisper Finish Transparent Crisper Cover Glass Wine Bottle Shelving Yes Interior Light Yes Refrigerator - Interior Height 18.0" (46 cm) Refrigerator - Interior Depth 18.0" (46 cm) Refrigerator - Capacity 4.5 cu.ft Refrigerator - Shelf Type Glass                                                                                                                                                                                                                                                                                                                                                                                                                                                                                                                                                                                                                                                                                                                                                                                                                                                                                                                                                                                                                                                                                                                                                                                                                                                                                      | Door                           | Black           |  |
| Canadian Electrical SafetyETL-CEnergy Usage/Year365.0kWh/yearAmps1.4Voltage/Frequency115 V AC/60 HzWeight100.0 lbs. (45 kg)Parts & Labor Warranty1 YearCompressor Warranty5 YearsUPC761101068510Refrigerator-FreezerParts and the same of | Cabinet                        | Black           |  |
| Energy Usage/Year 365.0kWh/year  Amps 1.4  Voltage/Frequency 115 V AC/60 Hz  Weight 100.0 lbs. (45 kg)  Parts & Labor Warranty 1 Year  Compressor Warranty 5 Years  UPC 761101068510  Refrigerator-Freezer  Door Swing RHD  Reversible Yes  Adjustable Shelves Yes  Crisper Qty 1  Crisper Finish Transparent  Crisper Cover Glass  Wine Bottle Shelving Yes  Interior Light Yes  Refrigerator - Interior Height 18.0" (46 cm)  Refrigerator - Interior Depth 18.0" (46 cm)  Refrigerator - Capacity 4.5 cu.ft  Refrigerator - Shelf Type Glass                                                                                                                                                                                                                                                                                                                                                                                                                                                                                                                                                                                                                                                                                                                                                                                                                                                                                                                                                                                                                                                                                                                                                                                                                                                                                                                               | US Electrical Safety           | ETL             |  |
| Amps 1.4  Voltage/Frequency 115 V AC/60 Hz  Weight 100.0 lbs. (45 kg)  Parts & Labor Warranty 1 Year  Compressor Warranty 5 Years  UPC 761101068510  Refrigerator-Freezer  Door Swing RHD  Reversible Yes  Adjustable Shelves Yes  Crisper Qty 1  Crisper Finish Transparent  Crisper Cover Glass  Wine Bottle Shelving Yes  Interior Light Yes  Refrigerator - Interior Height 18.0" (46 cm)  Refrigerator - Interior Depth 18.0" (46 cm)  Refrigerator - Capacity 4.5 cu.ft  Refrigerator - Shelf Type Glass                                                                                                                                                                                                                                                                                                                                                                                                                                                                                                                                                                                                                                                                                                                                                                                                                                                                                                                                                                                                                                                                                                                                                                                                                                                                                                                                                                | Canadian Electrical Safety     | ETL-C           |  |
| Voltage/Frequency Weight Weight 100.0 lbs. (45 kg) Parts & Labor Warranty 1 Year Compressor Warranty 5 Years UPC 761101068510 Refrigerator-Freezer Door Swing RHD Reversible Yes Adjustable Shelves Crisper Qty 1 Crisper Finish Transparent Crisper Cover Glass Wine Bottle Shelving Yes Interior Light Yes Refrigerator - Interior Height Refrigerator - Interior Width Refrigerator - Capacity Refrigerator - Capacity Refrigerator - Shelf Type Glass                                                                                                                                                                                                                                                                                                                                                                                                                                                                                                                                                                                                                                                                                                                                                                                                                                                                                                                                                                                                                                                                                                                                                                                                                                                                                                                                                                                                                     | Energy Usage/Year              | 365.0kWh/year   |  |
| Weight 100.0 lbs. (45 kg)  Parts & Labor Warranty 1 Year  Compressor Warranty 5 Years  UPC 761101068510  Refrigerator-Freezer  Door Swing RHD  Reversible Yes  Adjustable Shelves Yes  Crisper Qty 1  Crisper Finish Transparent  Crisper Cover Glass  Wine Bottle Shelving Yes  Interior Light Yes  Refrigerator - Interior Height 18.0" (46 cm)  Refrigerator - Interior Depth 18.0" (46 cm)  Refrigerator - Capacity 4.5 cu.ft  Refrigerator - Shelf Type Glass                                                                                                                                                                                                                                                                                                                                                                                                                                                                                                                                                                                                                                                                                                                                                                                                                                                                                                                                                                                                                                                                                                                                                                                                                                                                                                                                                                                                            | Amps                           | 1.4             |  |
| Parts & Labor Warranty 1 Year Compressor Warranty 5 Years UPC 761101068510  Refrigerator-Freezer  Door Swing RHD Reversible Yes Adjustable Shelves Yes Crisper Qty 1 Crisper Finish Transparent Crisper Cover Glass Wine Bottle Shelving Yes Interior Light Yes Refrigerator - Interior Height 18.0" (46 cm) Refrigerator - Interior Depth 18.0" (46 cm) Refrigerator - Capacity 4.5 cu.ft Refrigerator - Shelf Type Glass                                                                                                                                                                                                                                                                                                                                                                                                                                                                                                                                                                                                                                                                                                                                                                                                                                                                                                                                                                                                                                                                                                                                                                                                                                                                                                                                                                                                                                                    | Voltage/Frequency              | 115 V AC/60 Hz  |  |
| Compressor Warranty 5 Years  UPC 761101068510  Refrigerator-Freezer  Door Swing RHD  Reversible Yes  Adjustable Shelves Yes  Crisper Qty 1  Crisper Finish Transparent  Crisper Cover Glass  Wine Bottle Shelving Yes  Interior Light Yes  Refrigerator - Interior Height 18.0" (46 cm)  Refrigerator - Interior Depth 18.0" (46 cm)  Refrigerator - Capacity 4.5 cu.ft  Refrigerator - Shelf Type Glass                                                                                                                                                                                                                                                                                                                                                                                                                                                                                                                                                                                                                                                                                                                                                                                                                                                                                                                                                                                                                                                                                                                                                                                                                                                                                                                                                                                                                                                                      | Weight                         |                 |  |
| Refrigerator-Freezer  Door Swing RHD  Reversible Yes  Adjustable Shelves Yes  Crisper Qty 1  Crisper Finish Transparent  Crisper Cover Glass  Wine Bottle Shelving Yes  Interior Light Yes  Refrigerator - Interior Height 21.0" (46 cm)  Refrigerator - Interior Depth Refrigerator - Capacity 4.5 cu.ft  Refrigerator - Shelf Type Glass                                                                                                                                                                                                                                                                                                                                                                                                                                                                                                                                                                                                                                                                                                                                                                                                                                                                                                                                                                                                                                                                                                                                                                                                                                                                                                                                                                                                                                                                                                                                    | Parts & Labor Warranty         | 1 Year          |  |
| Refrigerator-Freezer  Door Swing RHD  Reversible Yes  Adjustable Shelves Yes  Crisper Qty 1  Crisper Finish Transparent  Crisper Cover Glass  Wine Bottle Shelving Yes  Interior Light Yes  Refrigerator - Interior Height 18.0" (46 cm)  Refrigerator - Interior Depth 18.0" (46 cm)  Refrigerator - Capacity 4.5 cu.ft  Refrigerator - Shelf Type Glass                                                                                                                                                                                                                                                                                                                                                                                                                                                                                                                                                                                                                                                                                                                                                                                                                                                                                                                                                                                                                                                                                                                                                                                                                                                                                                                                                                                                                                                                                                                     | Compressor Warranty            | 5 Years         |  |
| Door Swing RHD Reversible Yes Adjustable Shelves Yes Crisper Qty 1 Crisper Finish Transparent Crisper Cover Glass Wine Bottle Shelving Yes Interior Light Yes Refrigerator - Interior Height 18.0" (46 cm) Refrigerator - Interior Width 21.0" (53 cm) Refrigerator - Capacity 4.5 cu.ft Refrigerator - Shelf Type Glass                                                                                                                                                                                                                                                                                                                                                                                                                                                                                                                                                                                                                                                                                                                                                                                                                                                                                                                                                                                                                                                                                                                                                                                                                                                                                                                                                                                                                                                                                                                                                      | UPC                            | 761101068510    |  |
| Reversible Yes  Adjustable Shelves Yes  Crisper Qty 1  Crisper Finish Transparent  Crisper Cover Glass  Wine Bottle Shelving Yes  Interior Light Yes  Refrigerator - Interior Height 18.0" (46 cm)  Refrigerator - Interior Width 21.0" (53 cm)  Refrigerator - Interior Depth 18.0" (46 cm)  Refrigerator - Capacity 4.5 cu.ft  Refrigerator - Shelf Type Glass                                                                                                                                                                                                                                                                                                                                                                                                                                                                                                                                                                                                                                                                                                                                                                                                                                                                                                                                                                                                                                                                                                                                                                                                                                                                                                                                                                                                                                                                                                              | Refrigerator-Freezer           |                 |  |
| Adjustable Shelves  Crisper Qty 1  Crisper Finish Transparent  Crisper Cover Glass  Wine Bottle Shelving Interior Light Yes  Refrigerator - Interior Height Refrigerator - Interior Width Refrigerator - Interior Depth Refrigerator - Capacity  Refrigerator - Shelf Type Glass                                                                                                                                                                                                                                                                                                                                                                                                                                                                                                                                                                                                                                                                                                                                                                                                                                                                                                                                                                                                                                                                                                                                                                                                                                                                                                                                                                                                                                                                                                                                                                                              | Door Swing                     | RHD             |  |
| Crisper Qty 1 Crisper Finish Transparent Crisper Cover Glass Wine Bottle Shelving Yes Interior Light Yes Refrigerator - Interior Height 18.0" (46 cm) Refrigerator - Interior Width 21.0" (53 cm) Refrigerator - Interior Depth 18.0" (46 cm) Refrigerator - Capacity 4.5 cu.ft Refrigerator - Shelf Type Glass                                                                                                                                                                                                                                                                                                                                                                                                                                                                                                                                                                                                                                                                                                                                                                                                                                                                                                                                                                                                                                                                                                                                                                                                                                                                                                                                                                                                                                                                                                                                                               | Reversible                     | Yes             |  |
| Crisper Finish Transparent Crisper Cover Glass Wine Bottle Shelving Yes Interior Light Yes Refrigerator - Interior Height 18.0" (46 cm) Refrigerator - Interior Width 21.0" (53 cm) Refrigerator - Interior Depth 18.0" (46 cm) Refrigerator - Capacity 4.5 cu.ft Refrigerator - Shelf Type Glass                                                                                                                                                                                                                                                                                                                                                                                                                                                                                                                                                                                                                                                                                                                                                                                                                                                                                                                                                                                                                                                                                                                                                                                                                                                                                                                                                                                                                                                                                                                                                                             | Adjustable Shelves             | Yes             |  |
| Crisper Cover Glass Wine Bottle Shelving Yes Interior Light Yes Refrigerator - Interior Height 18.0" (46 cm) Refrigerator - Interior Width 21.0" (53 cm) Refrigerator - Interior Depth 18.0" (46 cm) Refrigerator - Capacity 4.5 cu.ft Refrigerator - Shelf Type Glass                                                                                                                                                                                                                                                                                                                                                                                                                                                                                                                                                                                                                                                                                                                                                                                                                                                                                                                                                                                                                                                                                                                                                                                                                                                                                                                                                                                                                                                                                                                                                                                                        | Crisper Qty                    | 1               |  |
| Wine Bottle Shelving  Interior Light  Refrigerator - Interior Height  Refrigerator - Interior Width  Refrigerator - Interior Depth  Refrigerator - Capacity  Refrigerator - Shelf Type  Yes  18.0" (46 cm)  18.0" (46 cm)  Refrigerator - Capacity  4.5 cu.ft  Refrigerator - Shelf Type  Glass                                                                                                                                                                                                                                                                                                                                                                                                                                                                                                                                                                                                                                                                                                                                                                                                                                                                                                                                                                                                                                                                                                                                                                                                                                                                                                                                                                                                                                                                                                                                                                               | Crisper Finish                 | Transparent     |  |
| Interior Light Yes  Refrigerator - Interior Height 18.0" (46 cm)  Refrigerator - Interior Width 21.0" (53 cm)  Refrigerator - Interior Depth 18.0" (46 cm)  Refrigerator - Capacity 4.5 cu.ft  Refrigerator - Shelf Type Glass                                                                                                                                                                                                                                                                                                                                                                                                                                                                                                                                                                                                                                                                                                                                                                                                                                                                                                                                                                                                                                                                                                                                                                                                                                                                                                                                                                                                                                                                                                                                                                                                                                                | Crisper Cover                  | Glass           |  |
| Refrigerator - Interior Height 18.0" (46 cm) Refrigerator - Interior Width 21.0" (53 cm) Refrigerator - Interior Depth 18.0" (46 cm) Refrigerator - Capacity 4.5 cu.ft Refrigerator - Shelf Type Glass                                                                                                                                                                                                                                                                                                                                                                                                                                                                                                                                                                                                                                                                                                                                                                                                                                                                                                                                                                                                                                                                                                                                                                                                                                                                                                                                                                                                                                                                                                                                                                                                                                                                        | Wine Bottle Shelving           | Yes             |  |
| Refrigerator - Interior Width21.0" (53 cm)Refrigerator - Interior Depth18.0" (46 cm)Refrigerator - Capacity4.5 cu.ftRefrigerator - Shelf TypeGlass                                                                                                                                                                                                                                                                                                                                                                                                                                                                                                                                                                                                                                                                                                                                                                                                                                                                                                                                                                                                                                                                                                                                                                                                                                                                                                                                                                                                                                                                                                                                                                                                                                                                                                                            | Interior Light                 | Yes             |  |
| Refrigerator - Interior Depth 18.0" (46 cm)  Refrigerator - Capacity 4.5 cu.ft  Refrigerator - Shelf Type Glass                                                                                                                                                                                                                                                                                                                                                                                                                                                                                                                                                                                                                                                                                                                                                                                                                                                                                                                                                                                                                                                                                                                                                                                                                                                                                                                                                                                                                                                                                                                                                                                                                                                                                                                                                               | Refrigerator - Interior Height | 18.0" (46 cm)   |  |
| Refrigerator - Capacity 4.5 cu.ft Refrigerator - Shelf Type Glass                                                                                                                                                                                                                                                                                                                                                                                                                                                                                                                                                                                                                                                                                                                                                                                                                                                                                                                                                                                                                                                                                                                                                                                                                                                                                                                                                                                                                                                                                                                                                                                                                                                                                                                                                                                                             | Refrigerator - Interior Width  | 21.0" (53 cm)   |  |
| Refrigerator - Shelf Type Glass                                                                                                                                                                                                                                                                                                                                                                                                                                                                                                                                                                                                                                                                                                                                                                                                                                                                                                                                                                                                                                                                                                                                                                                                                                                                                                                                                                                                                                                                                                                                                                                                                                                                                                                                                                                                                                               | Refrigerator - Interior Depth  | 18.0" (46 cm)   |  |
|                                                                                                                                                                                                                                                                                                                                                                                                                                                                                                                                                                                                                                                                                                                                                                                                                                                                                                                                                                                                                                                                                                                                                                                                                                                                                                                                                                                                                                                                                                                                                                                                                                                                                                                                                                                                                                                                               | Refrigerator - Capacity        | 4.5 cu.ft       |  |
| Refrigerator - Shelf Qty 2                                                                                                                                                                                                                                                                                                                                                                                                                                                                                                                                                                                                                                                                                                                                                                                                                                                                                                                                                                                                                                                                                                                                                                                                                                                                                                                                                                                                                                                                                                                                                                                                                                                                                                                                                                                                                                                    | Refrigerator - Shelf Type      | Glass           |  |
|                                                                                                                                                                                                                                                                                                                                                                                                                                                                                                                                                                                                                                                                                                                                                                                                                                                                                                                                                                                                                                                                                                                                                                                                                                                                                                                                                                                                                                                                                                                                                                                                                                                                                                                                                                                                                                                                               | Refrigerator - Shelf Qty       | 2               |  |