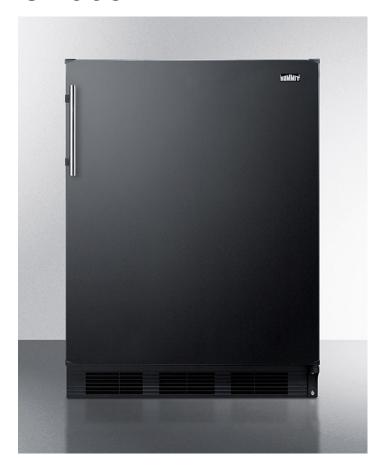

# CT663BKBIADA

32.38" x 23.63" x 23.5" (H x W x D)

ADA compliant built-in undercounter refrigerator-freezer for residential use, cycle defrost with deluxe interior and black exterior finish

#### **Highlights:**

32" height for use under lower ADA compliant counters

Flexible design allows built-in or freestanding use in 24" spaces

Deluxe interior with glass shelves, door storage, and a scalloped wine shelf