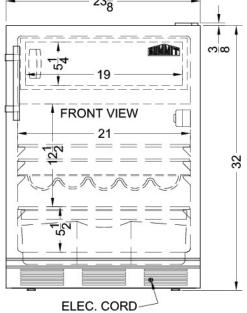

### CT663BKBIADA Specifications:

| Nominal Height         32.0" (81 cm)           Height of Cabinet         32.0" (81 cm)           Height to Hinge Cap         32.38" (82 cm)           Nominal Width         24.0" (61 cm)           Width         23.63" (60 cm)           Nominal Depth         24.0" (61 cm)           Depth         23.5" (60 cm)           Depth with Handle         24.63" (63 cm)           Depth with door at 90°         45.38" (115 cm)           Capacity         5.1 cu.ft. (144 L)           Dor         Black           Cabinet         Black           US Electrical Safety         ETL           Canadian Electrical Safety         ETL-C           Energy Usage/Year         365.0kWh/year           Amps         1.4           Voltage/Frequency         115 V AC/60 Hz           Weight         100.0 lbs. (45 kg)           Parts & Labor Warranty         1 Year           Compressor Warranty         5 Years           UPC         761101068510           Refrigerator-Freezer         Door Swing         RHD           Reversible         Yes           Adjustable Shelves         Yes           Crisper Qty         1         Transparent           Crisper Cover<                                                                                                                                                                                                                                                                                                                                                                                                                                                                                                                                                                                                                                                                                                    | Overview                       |                 |  |
|-------------------------------------------------------------------------------------------------------------------------------------------------------------------------------------------------------------------------------------------------------------------------------------------------------------------------------------------------------------------------------------------------------------------------------------------------------------------------------------------------------------------------------------------------------------------------------------------------------------------------------------------------------------------------------------------------------------------------------------------------------------------------------------------------------------------------------------------------------------------------------------------------------------------------------------------------------------------------------------------------------------------------------------------------------------------------------------------------------------------------------------------------------------------------------------------------------------------------------------------------------------------------------------------------------------------------------------------------------------------------------------------------------------------------------------------------------------------------------------------------------------------------------------------------------------------------------------------------------------------------------------------------------------------------------------------------------------------------------------------------------------------------------------------------------------------------------------------------------------------------------|--------------------------------|-----------------|--|
| Height to Hinge Cap         32.38" (82 cm)           Nominal Width         24.0" (61 cm)           Width         23.63" (60 cm)           Nominal Depth         24.0" (61 cm)           Depth         23.5" (60 cm)           Depth with Handle         24.63" (63 cm)           Depth with door at 90°         45.38" (115 cm)           Capacity         5.1 cu.ft. (144 L)           Defrost Type         Cycle           Door         Black           Cabinet         Black           US Electrical Safety         ETL           Canadian Electrical Safety         ETL-C           Energy Usage/Year         365.0kWh/year           Amps         1.4           Voltage/Frequency         115 V AC/60 Hz           Weight         100.0 lbs. (45 kg)           Parts & Labor Warranty         1 Year           Compressor Warranty         5 Years           UPC         761101068510           Refrigerator-Freezer         Door Swing         RHD           Reversible         Yes           Adjustable Shelves         Yes           Crisper Finish         Transparent           Crisper Cover         Glass           Wine Bottle Shelving         Yes                                                                                                                                                                                                                                                                                                                                                                                                                                                                                                                                                                                                                                                                                                              | Nominal Height                 | 32.0" (81 cm)   |  |
| Nominal Width         24.0" (61 cm)           Width         23.63" (60 cm)           Nominal Depth         24.0" (61 cm)           Depth         23.5" (60 cm)           Depth with Handle         24.63" (63 cm)           Depth with door at 90°         45.38" (115 cm)           Capacity         5.1 cu.ft. (144 L)           Defrost Type         Cycle           Door         Black           Cabinet         Black           US Electrical Safety         ETL           Canadian Electrical Safety         ETL-C           Energy Usage/Year         365.0kWh/year           Amps         1.4           Voltage/Frequency         115 V AC/60 Hz           Weight         100.0 lbs. (45 kg)           Parts & Labor Warranty         1 Year           Compressor Warranty         5 Years           UPC         761101068510           Refrigerator-Freezer         Door Swing         RHD           Reversible         Yes           Adjustable Shelves         Yes           Crisper Gover         Glass           Wine Bottle Shelving         Yes           Interior Light         Yes           Refrigerator - Interior Height         18.0" (46 cm)                                                                                                                                                                                                                                                                                                                                                                                                                                                                                                                                                                                                                                                                                                            | Height of Cabinet              | 32.0" (81 cm)   |  |
| Width         23.63" (60 cm)           Nominal Depth         24.0" (61 cm)           Depth         23.5" (60 cm)           Depth with Handle         24.63" (63 cm)           Depth with door at 90°         45.38" (115 cm)           Capacity         5.1 cu.ft. (144 L)           Defrost Type         Cycle           Door         Black           Cabinet         Black           US Electrical Safety         ETL           Canadian Electrical Safety         ETL-C           Energy Usage/Year         365.0kWh/year           Amps         1.4           Voltage/Frequency         115 V AC/60 Hz           Weight         100.0 lbs. (45 kg)           Parts & Labor Warranty         1 Year           Compressor Warranty         5 Years           UPC         761101068510           Refrigerator-Freezer         Door Swing         RHD           Reversible         Yes           Adjustable Shelves         Yes           Crisper Qty         1           Crisper Finish         Transparent           Crisper Cover         Glass           Wine Bottle Shelving         Yes           Interior Light         Yes           Ref                                                                                                                                                                                                                                                                                                                                                                                                                                                                                                                                                                                                                                                                                                                              | Height to Hinge Cap            | 32.38" (82 cm)  |  |
| Nominal Depth         24.0" (61 cm)           Depth         23.5" (60 cm)           Depth with Handle         24.63" (63 cm)           Depth with door at 90°         45.38" (115 cm)           Capacity         5.1 cu.ft. (144 L)           Defrost Type         Cycle           Door         Black           Cabinet         Black           US Electrical Safety         ETL           Canadian Electrical Safety         ETL-C           Energy Usage/Year         365.0kWh/year           Amps         1.4           Voltage/Frequency         115 V AC/60 Hz           Weight         100.0 lbs. (45 kg)           Parts & Labor Warranty         1 Year           Compressor Warranty         5 Years           UPC         761101068510           Refrigerator-Freezer         Door Swing         RHD           Reversible         Yes           Adjustable Shelves         Yes           Crisper Qty         1           Crisper Finish         Transparent           Crisper Cover         Glass           Wine Bottle Shelving         Yes           Interior Light         Yes           Refrigerator - Interior Height         18.0" (46 cm)                                                                                                                                                                                                                                                                                                                                                                                                                                                                                                                                                                                                                                                                                                                    | Nominal Width                  | 24.0" (61 cm)   |  |
| Depth         23.5" (60 cm)           Depth with Handle         24.63" (63 cm)           Depth with door at 90°         45.38" (115 cm)           Capacity         5.1 cu.ft. (144 L)           Defrost Type         Cycle           Door         Black           Cabinet         Black           US Electrical Safety         ETL           Canadian Electrical Safety         ETL-C           Energy Usage/Year         365.0kWh/year           Amps         1.4           Voltage/Frequency         115 V AC/60 Hz           Weight         100.0 lbs. (45 kg)           Parts & Labor Warranty         1 Year           Compressor Warranty         5 Years           UPC         761101068510           Refrigerator-Freezer         Door Swing         RHD           Reversible         Yes           Adjustable Shelves         Yes           Crisper Qty         1           Crisper Finish         Transparent           Crisper Cover         Glass           Wine Bottle Shelving         Yes           Interior Light         Yes           Refrigerator - Interior Height         18.0" (46 cm)           Refrigerator - Capacity         4.5 cu.ft                                                                                                                                                                                                                                                                                                                                                                                                                                                                                                                                                                                                                                                                                                              | Width                          | 23.63" (60 cm)  |  |
| Depth with Handle 24.63" (63 cm) Depth with door at 90° 45.38" (115 cm) Capacity 5.1 cu.ft. (144 L) Defrost Type Cycle Door Black Cabinet Black US Electrical Safety ETL Canadian Electrical Safety ETL-C Energy Usage/Year 365.0kWh/year Amps 1.4 Voltage/Frequency 115 V AC/60 Hz Weight 100.0 lbs. (45 kg) Parts & Labor Warranty 1 Year Compressor Warranty 5 Years UPC 761101068510 Refrigerator-Freezer Door Swing RHD Reversible Yes Adjustable Shelves Yes Crisper Qty 1 Crisper Finish Transparent Crisper Cover Glass Wine Bottle Shelving Yes Interior Light Yes Refrigerator - Interior Height 18.0" (46 cm) Refrigerator - Capacity 4.5 cu.ft Refrigerator - Capacity 4.5 cu.ft Refrigerator - Shelf Type Glass                                                                                                                                                                                                                                                                                                                                                                                                                                                                                                                                                                                                                                                                                                                                                                                                                                                                                                                                                                                                                                                                                                                                                  | Nominal Depth                  | 24.0" (61 cm)   |  |
| Depth with door at 90° 45.38" (115 cm) Capacity 5.1 cu.ft. (144 L) Defrost Type Cycle Door Black Cabinet Black US Electrical Safety ETL Canadian Electrical Safety ETL-C Energy Usage/Year 365.0kWh/year Amps 1.4 Voltage/Frequency 115 V AC/60 Hz Weight 100.0 lbs. (45 kg) Parts & Labor Warranty 1 Year Compressor Warranty 5 Years UPC 761101068510 Refrigerator-Freezer Door Swing RHD Reversible Yes Adjustable Shelves Yes Crisper Qty 1 Crisper Finish Transparent Crisper Cover Glass Wine Bottle Shelving Yes Interior Light Yes Refrigerator - Interior Height 18.0" (46 cm) Refrigerator - Capacity 4.5 cu.ft Refrigerator - Shelf Type Glass                                                                                                                                                                                                                                                                                                                                                                                                                                                                                                                                                                                                                                                                                                                                                                                                                                                                                                                                                                                                                                                                                                                                                                                                                     | Depth                          | 23.5" (60 cm)   |  |
| Capacity 5.1 cu.ft. (144 L)  Defrost Type Cycle  Door Black Cabinet Black US Electrical Safety ETL Canadian Electrical Safety ETL-C Energy Usage/Year 365.0kWh/year  Amps 1.4  Voltage/Frequency 115 V AC/60 Hz  Weight 100.0 lbs. (45 kg)  Parts & Labor Warranty 1 Year  Compressor Warranty 5 Years  UPC 761101068510  Refrigerator-Freezer  Door Swing RHD  Reversible Yes  Adjustable Shelves Yes  Crisper Qty 1  Crisper Finish Transparent  Crisper Cover Glass  Wine Bottle Shelving Yes  Interior Light Yes  Refrigerator - Interior Height 18.0" (46 cm)  Refrigerator - Interior Depth 18.0" (46 cm)  Refrigerator - Capacity 4.5 cu.ft  Refrigerator - Shelf Type Glass                                                                                                                                                                                                                                                                                                                                                                                                                                                                                                                                                                                                                                                                                                                                                                                                                                                                                                                                                                                                                                                                                                                                                                                           | Depth with Handle              | 24.63" (63 cm)  |  |
| L)   Defrost Type                                                                                                                                                                                                                                                                                                                                                                                                                                                                                                                                                                                                                                                                                                                                                                                                                                                                                                                                                                                                                                                                                                                                                                                                                                                                                                                                                                                                                                                                                                                                                                                                                                                                                                                                                                                                                                                             | Depth with door at 90°         | 45.38" (115 cm) |  |
| DoorBlackCabinetBlackUS Electrical SafetyETLCanadian Electrical SafetyETL-CEnergy Usage/Year365.0kWh/yearAmps1.4Voltage/Frequency115 V AC/60 HzWeight100.0 lbs. (45 kg)Parts & Labor Warranty1 YearCompressor Warranty5 YearsUPC761101068510Refrigerator-FreezerToor SwingRHDReversibleYesAdjustable ShelvesYesCrisper Qty1Crisper FinishTransparentCrisper CoverGlassWine Bottle ShelvingYesInterior LightYesRefrigerator - Interior Height18.0" (46 cm)Refrigerator - Interior Width21.0" (53 cm)Refrigerator - Capacity4.5 cu.ftRefrigerator - Shelf TypeGlass                                                                                                                                                                                                                                                                                                                                                                                                                                                                                                                                                                                                                                                                                                                                                                                                                                                                                                                                                                                                                                                                                                                                                                                                                                                                                                             | Capacity                       | `               |  |
| CabinetBlackUS Electrical SafetyETLCanadian Electrical SafetyETL-CEnergy Usage/Year365.0kWh/yearAmps1.4Voltage/Frequency115 V AC/60 HzWeight100.0 lbs. (45 kg)Parts & Labor Warranty1 YearCompressor Warranty5 YearsUPC761101068510Refrigerator-FreezerToor SwingRHDReversibleYesAdjustable ShelvesYesCrisper Qty1Crisper FinishTransparentCrisper CoverGlassWine Bottle ShelvingYesInterior LightYesRefrigerator - Interior Height18.0" (46 cm)Refrigerator - Interior Width21.0" (53 cm)Refrigerator - Capacity4.5 cu.ftRefrigerator - Shelf TypeGlass                                                                                                                                                                                                                                                                                                                                                                                                                                                                                                                                                                                                                                                                                                                                                                                                                                                                                                                                                                                                                                                                                                                                                                                                                                                                                                                      | Defrost Type                   | Cycle           |  |
| US Electrical Safety ETL-C Canadian Electrical Safety ETL-C Energy Usage/Year 365.0kWh/year Amps 1.4 Voltage/Frequency 115 V AC/60 Hz Weight 100.0 lbs. (45 kg) Parts & Labor Warranty 1 Year Compressor Warranty 5 Years UPC 761101068510 Refrigerator-Freezer Door Swing RHD Reversible Yes Adjustable Shelves Yes Crisper Qty 1 Crisper Finish Transparent Crisper Cover Glass Wine Bottle Shelving Yes Interior Light Yes Refrigerator - Interior Height 18.0" (46 cm) Refrigerator - Interior Depth 18.0" (46 cm) Refrigerator - Capacity 4.5 cu.ft Refrigerator - Shelf Type Glass                                                                                                                                                                                                                                                                                                                                                                                                                                                                                                                                                                                                                                                                                                                                                                                                                                                                                                                                                                                                                                                                                                                                                                                                                                                                                      | Door                           | Black           |  |
| Canadian Electrical SafetyETL-CEnergy Usage/Year365.0kWh/yearAmps1.4Voltage/Frequency115 V AC/60 HzWeight100.0 lbs. (45 kg)Parts & Labor Warranty1 YearCompressor Warranty5 YearsUPC761101068510Refrigerator-FreezerParts and the same of | Cabinet                        | Black           |  |
| Energy Usage/Year 365.0kWh/year  Amps 1.4  Voltage/Frequency 115 V AC/60 Hz  Weight 100.0 lbs. (45 kg)  Parts & Labor Warranty 1 Year  Compressor Warranty 5 Years  UPC 761101068510  Refrigerator-Freezer  Door Swing RHD  Reversible Yes  Adjustable Shelves Yes  Crisper Qty 1  Crisper Finish Transparent  Crisper Cover Glass  Wine Bottle Shelving Yes  Interior Light Yes  Refrigerator - Interior Height 18.0" (46 cm)  Refrigerator - Interior Depth 18.0" (46 cm)  Refrigerator - Capacity 4.5 cu.ft  Refrigerator - Shelf Type Glass                                                                                                                                                                                                                                                                                                                                                                                                                                                                                                                                                                                                                                                                                                                                                                                                                                                                                                                                                                                                                                                                                                                                                                                                                                                                                                                               | US Electrical Safety           | ETL             |  |
| Amps 1.4  Voltage/Frequency 115 V AC/60 Hz  Weight 100.0 lbs. (45 kg)  Parts & Labor Warranty 1 Year  Compressor Warranty 5 Years  UPC 761101068510  Refrigerator-Freezer  Door Swing RHD  Reversible Yes  Adjustable Shelves Yes  Crisper Qty 1  Crisper Finish Transparent  Crisper Cover Glass  Wine Bottle Shelving Yes  Interior Light Yes  Refrigerator - Interior Height 18.0" (46 cm)  Refrigerator - Interior Depth 18.0" (46 cm)  Refrigerator - Capacity 4.5 cu.ft  Refrigerator - Shelf Type Glass                                                                                                                                                                                                                                                                                                                                                                                                                                                                                                                                                                                                                                                                                                                                                                                                                                                                                                                                                                                                                                                                                                                                                                                                                                                                                                                                                                | Canadian Electrical Safety     | ETL-C           |  |
| Voltage/Frequency Weight Weight 100.0 lbs. (45 kg) Parts & Labor Warranty 1 Year Compressor Warranty 5 Years UPC 761101068510 Refrigerator-Freezer Door Swing RHD Reversible Yes Adjustable Shelves Crisper Qty 1 Crisper Finish Transparent Crisper Cover Glass Wine Bottle Shelving Yes Interior Light Yes Refrigerator - Interior Height Refrigerator - Interior Width Refrigerator - Capacity Refrigerator - Capacity Refrigerator - Shelf Type Glass                                                                                                                                                                                                                                                                                                                                                                                                                                                                                                                                                                                                                                                                                                                                                                                                                                                                                                                                                                                                                                                                                                                                                                                                                                                                                                                                                                                                                     | Energy Usage/Year              | 365.0kWh/year   |  |
| Weight 100.0 lbs. (45 kg)  Parts & Labor Warranty 1 Year  Compressor Warranty 5 Years  UPC 761101068510  Refrigerator-Freezer  Door Swing RHD  Reversible Yes  Adjustable Shelves Yes  Crisper Qty 1  Crisper Finish Transparent  Crisper Cover Glass  Wine Bottle Shelving Yes  Interior Light Yes  Refrigerator - Interior Height 18.0" (46 cm)  Refrigerator - Interior Depth 18.0" (46 cm)  Refrigerator - Capacity 4.5 cu.ft  Refrigerator - Shelf Type Glass                                                                                                                                                                                                                                                                                                                                                                                                                                                                                                                                                                                                                                                                                                                                                                                                                                                                                                                                                                                                                                                                                                                                                                                                                                                                                                                                                                                                            | Amps                           | 1.4             |  |
| Parts & Labor Warranty 1 Year Compressor Warranty 5 Years UPC 761101068510  Refrigerator-Freezer  Door Swing RHD Reversible Yes Adjustable Shelves Yes Crisper Qty 1 Crisper Finish Transparent Crisper Cover Glass Wine Bottle Shelving Yes Interior Light Yes Refrigerator - Interior Height 18.0" (46 cm) Refrigerator - Interior Depth 18.0" (46 cm) Refrigerator - Capacity 4.5 cu.ft Refrigerator - Shelf Type Glass                                                                                                                                                                                                                                                                                                                                                                                                                                                                                                                                                                                                                                                                                                                                                                                                                                                                                                                                                                                                                                                                                                                                                                                                                                                                                                                                                                                                                                                    | Voltage/Frequency              | 115 V AC/60 Hz  |  |
| Compressor Warranty 5 Years  UPC 761101068510  Refrigerator-Freezer  Door Swing RHD  Reversible Yes  Adjustable Shelves Yes  Crisper Qty 1  Crisper Finish Transparent  Crisper Cover Glass  Wine Bottle Shelving Yes  Interior Light Yes  Refrigerator - Interior Height 18.0" (46 cm)  Refrigerator - Interior Depth 18.0" (46 cm)  Refrigerator - Capacity 4.5 cu.ft  Refrigerator - Shelf Type Glass                                                                                                                                                                                                                                                                                                                                                                                                                                                                                                                                                                                                                                                                                                                                                                                                                                                                                                                                                                                                                                                                                                                                                                                                                                                                                                                                                                                                                                                                      | Weight                         |                 |  |
| Refrigerator-Freezer  Door Swing RHD  Reversible Yes  Adjustable Shelves Yes  Crisper Qty 1  Crisper Finish Transparent  Crisper Cover Glass  Wine Bottle Shelving Yes  Interior Light Yes  Refrigerator - Interior Height 21.0" (46 cm)  Refrigerator - Interior Depth Refrigerator - Capacity 4.5 cu.ft  Refrigerator - Shelf Type Glass                                                                                                                                                                                                                                                                                                                                                                                                                                                                                                                                                                                                                                                                                                                                                                                                                                                                                                                                                                                                                                                                                                                                                                                                                                                                                                                                                                                                                                                                                                                                    | Parts & Labor Warranty         | 1 Year          |  |
| Refrigerator-Freezer  Door Swing RHD  Reversible Yes  Adjustable Shelves Yes  Crisper Qty 1  Crisper Finish Transparent  Crisper Cover Glass  Wine Bottle Shelving Yes  Interior Light Yes  Refrigerator - Interior Height 18.0" (46 cm)  Refrigerator - Interior Depth 18.0" (46 cm)  Refrigerator - Capacity 4.5 cu.ft  Refrigerator - Shelf Type Glass                                                                                                                                                                                                                                                                                                                                                                                                                                                                                                                                                                                                                                                                                                                                                                                                                                                                                                                                                                                                                                                                                                                                                                                                                                                                                                                                                                                                                                                                                                                     | Compressor Warranty            | 5 Years         |  |
| Door Swing RHD Reversible Yes Adjustable Shelves Yes Crisper Qty 1 Crisper Finish Transparent Crisper Cover Glass Wine Bottle Shelving Yes Interior Light Yes Refrigerator - Interior Height 18.0" (46 cm) Refrigerator - Interior Width 21.0" (53 cm) Refrigerator - Capacity 4.5 cu.ft Refrigerator - Shelf Type Glass                                                                                                                                                                                                                                                                                                                                                                                                                                                                                                                                                                                                                                                                                                                                                                                                                                                                                                                                                                                                                                                                                                                                                                                                                                                                                                                                                                                                                                                                                                                                                      | UPC                            | 761101068510    |  |
| Reversible Yes  Adjustable Shelves Yes  Crisper Qty 1  Crisper Finish Transparent  Crisper Cover Glass  Wine Bottle Shelving Yes  Interior Light Yes  Refrigerator - Interior Height 18.0" (46 cm)  Refrigerator - Interior Width 21.0" (53 cm)  Refrigerator - Interior Depth 18.0" (46 cm)  Refrigerator - Capacity 4.5 cu.ft  Refrigerator - Shelf Type Glass                                                                                                                                                                                                                                                                                                                                                                                                                                                                                                                                                                                                                                                                                                                                                                                                                                                                                                                                                                                                                                                                                                                                                                                                                                                                                                                                                                                                                                                                                                              | Refrigerator-Freezer           |                 |  |
| Adjustable Shelves  Crisper Qty 1  Crisper Finish Transparent  Crisper Cover Glass  Wine Bottle Shelving Interior Light Yes  Refrigerator - Interior Height Refrigerator - Interior Width Refrigerator - Interior Depth Refrigerator - Capacity  Refrigerator - Shelf Type Glass                                                                                                                                                                                                                                                                                                                                                                                                                                                                                                                                                                                                                                                                                                                                                                                                                                                                                                                                                                                                                                                                                                                                                                                                                                                                                                                                                                                                                                                                                                                                                                                              | Door Swing                     | RHD             |  |
| Crisper Qty 1 Crisper Finish Transparent Crisper Cover Glass Wine Bottle Shelving Yes Interior Light Yes Refrigerator - Interior Height 18.0" (46 cm) Refrigerator - Interior Width 21.0" (53 cm) Refrigerator - Interior Depth 18.0" (46 cm) Refrigerator - Capacity 4.5 cu.ft Refrigerator - Shelf Type Glass                                                                                                                                                                                                                                                                                                                                                                                                                                                                                                                                                                                                                                                                                                                                                                                                                                                                                                                                                                                                                                                                                                                                                                                                                                                                                                                                                                                                                                                                                                                                                               | Reversible                     | Yes             |  |
| Crisper Finish Transparent Crisper Cover Glass Wine Bottle Shelving Yes Interior Light Yes Refrigerator - Interior Height 18.0" (46 cm) Refrigerator - Interior Width 21.0" (53 cm) Refrigerator - Interior Depth 18.0" (46 cm) Refrigerator - Capacity 4.5 cu.ft Refrigerator - Shelf Type Glass                                                                                                                                                                                                                                                                                                                                                                                                                                                                                                                                                                                                                                                                                                                                                                                                                                                                                                                                                                                                                                                                                                                                                                                                                                                                                                                                                                                                                                                                                                                                                                             | Adjustable Shelves             | Yes             |  |
| Crisper Cover Glass Wine Bottle Shelving Yes Interior Light Yes Refrigerator - Interior Height 18.0" (46 cm) Refrigerator - Interior Width 21.0" (53 cm) Refrigerator - Interior Depth 18.0" (46 cm) Refrigerator - Capacity 4.5 cu.ft Refrigerator - Shelf Type Glass                                                                                                                                                                                                                                                                                                                                                                                                                                                                                                                                                                                                                                                                                                                                                                                                                                                                                                                                                                                                                                                                                                                                                                                                                                                                                                                                                                                                                                                                                                                                                                                                        | Crisper Qty                    | 1               |  |
| Wine Bottle Shelving  Interior Light  Refrigerator - Interior Height  Refrigerator - Interior Width  Refrigerator - Interior Depth  Refrigerator - Capacity  Refrigerator - Shelf Type  Yes  18.0" (46 cm)  18.0" (46 cm)  Refrigerator - Capacity  4.5 cu.ft  Refrigerator - Shelf Type  Glass                                                                                                                                                                                                                                                                                                                                                                                                                                                                                                                                                                                                                                                                                                                                                                                                                                                                                                                                                                                                                                                                                                                                                                                                                                                                                                                                                                                                                                                                                                                                                                               | Crisper Finish                 | Transparent     |  |
| Interior Light Yes  Refrigerator - Interior Height 18.0" (46 cm)  Refrigerator - Interior Width 21.0" (53 cm)  Refrigerator - Interior Depth 18.0" (46 cm)  Refrigerator - Capacity 4.5 cu.ft  Refrigerator - Shelf Type Glass                                                                                                                                                                                                                                                                                                                                                                                                                                                                                                                                                                                                                                                                                                                                                                                                                                                                                                                                                                                                                                                                                                                                                                                                                                                                                                                                                                                                                                                                                                                                                                                                                                                | Crisper Cover                  | Glass           |  |
| Refrigerator - Interior Height 18.0" (46 cm) Refrigerator - Interior Width 21.0" (53 cm) Refrigerator - Interior Depth 18.0" (46 cm) Refrigerator - Capacity 4.5 cu.ft Refrigerator - Shelf Type Glass                                                                                                                                                                                                                                                                                                                                                                                                                                                                                                                                                                                                                                                                                                                                                                                                                                                                                                                                                                                                                                                                                                                                                                                                                                                                                                                                                                                                                                                                                                                                                                                                                                                                        | Wine Bottle Shelving           | Yes             |  |
| Refrigerator - Interior Width21.0" (53 cm)Refrigerator - Interior Depth18.0" (46 cm)Refrigerator - Capacity4.5 cu.ftRefrigerator - Shelf TypeGlass                                                                                                                                                                                                                                                                                                                                                                                                                                                                                                                                                                                                                                                                                                                                                                                                                                                                                                                                                                                                                                                                                                                                                                                                                                                                                                                                                                                                                                                                                                                                                                                                                                                                                                                            | Interior Light                 | Yes             |  |
| Refrigerator - Interior Depth 18.0" (46 cm)  Refrigerator - Capacity 4.5 cu.ft  Refrigerator - Shelf Type Glass                                                                                                                                                                                                                                                                                                                                                                                                                                                                                                                                                                                                                                                                                                                                                                                                                                                                                                                                                                                                                                                                                                                                                                                                                                                                                                                                                                                                                                                                                                                                                                                                                                                                                                                                                               | Refrigerator - Interior Height | 18.0" (46 cm)   |  |
| Refrigerator - Capacity 4.5 cu.ft Refrigerator - Shelf Type Glass                                                                                                                                                                                                                                                                                                                                                                                                                                                                                                                                                                                                                                                                                                                                                                                                                                                                                                                                                                                                                                                                                                                                                                                                                                                                                                                                                                                                                                                                                                                                                                                                                                                                                                                                                                                                             | Refrigerator - Interior Width  | 21.0" (53 cm)   |  |
| Refrigerator - Shelf Type Glass                                                                                                                                                                                                                                                                                                                                                                                                                                                                                                                                                                                                                                                                                                                                                                                                                                                                                                                                                                                                                                                                                                                                                                                                                                                                                                                                                                                                                                                                                                                                                                                                                                                                                                                                                                                                                                               | Refrigerator - Interior Depth  | 18.0" (46 cm)   |  |
|                                                                                                                                                                                                                                                                                                                                                                                                                                                                                                                                                                                                                                                                                                                                                                                                                                                                                                                                                                                                                                                                                                                                                                                                                                                                                                                                                                                                                                                                                                                                                                                                                                                                                                                                                                                                                                                                               | Refrigerator - Capacity        | 4.5 cu.ft       |  |
| Refrigerator - Shelf Qty 2                                                                                                                                                                                                                                                                                                                                                                                                                                                                                                                                                                                                                                                                                                                                                                                                                                                                                                                                                                                                                                                                                                                                                                                                                                                                                                                                                                                                                                                                                                                                                                                                                                                                                                                                                                                                                                                    | Refrigerator - Shelf Type      | Glass           |  |
|                                                                                                                                                                                                                                                                                                                                                                                                                                                                                                                                                                                                                                                                                                                                                                                                                                                                                                                                                                                                                                                                                                                                                                                                                                                                                                                                                                                                                                                                                                                                                                                                                                                                                                                                                                                                                                                                               | Refrigerator - Shelf Qty       | 2               |  |

| Refrigerator - Full Door<br>Shelves | 3             |
|-------------------------------------|---------------|
| Freezer - Interior Height           | 5.25" (13 cm) |
| Freezer - Interior Width            | 19.0" (48 cm) |
| Freezer - Interior Depth            | 11.5" (29 cm) |
| Freezer - Capacity                  | 0.6 cu.ft     |
| Thermostat Type                     | Dial          |
| Fan Type                            | Exterior      |
| Refrigerant Type                    | R600a         |
| Refrigerant Amount                  | 0.92 oz.      |
| High Side PSI                       | 180.0         |
| Low Side PSI                        | 80.0          |
| Compressor Step Height              | 5.5" (14 cm)  |
| Compressor Step Width               | 21.0" (53 cm) |
| Compressor Step Depth               | 6.0" (15 cm)  |