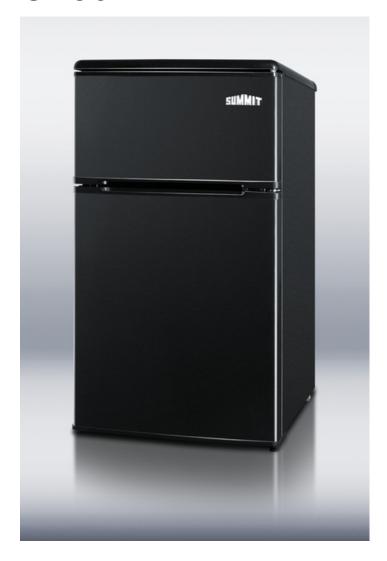

## SUMMIT

# CP36BK

33.5" x 18.75" x 19.63" (H x W x D)

DISCONTINUED: For a similar product, see the CP35B

#### **Highlights:**

Slim width under 20 inches

Two-door design and dual evaporator cooling for improved performance with energy efficiency

Jet black exterior finish on cabinet and reversible doors