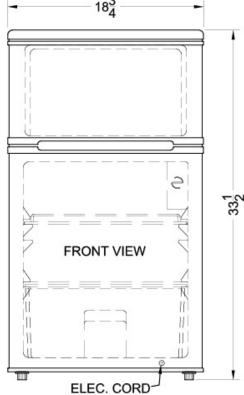

### **CP36BK Specifications:**

| Overview                            |                      |  |  |
|-------------------------------------|----------------------|--|--|
| Height of Cabinet                   | 33.5" (85 cm)        |  |  |
| Width                               | 18.75" (48 cm)       |  |  |
| Depth                               | 19.63" (50 cm)       |  |  |
| Depth with door at 90°              | 36.25" (92 cm)       |  |  |
| Capacity                            | 3.1 cu.ft. (88 L)    |  |  |
| Defrost Type                        | Cycle                |  |  |
| Door                                | Black                |  |  |
| Cabinet                             | Black                |  |  |
| US Electrical Safety                | UL                   |  |  |
| Canadian Electrical Safety          | ULC                  |  |  |
| Energy Usage/Year                   | 337.0kWh/year        |  |  |
| Voltage/Frequency                   | 115 V AC/60<br>Hz    |  |  |
| Weight                              | 80.0 lbs. (36<br>kg) |  |  |
| Parts & Labor Warranty              | 1 Year               |  |  |
| Compressor Warranty                 | 5 Years              |  |  |
| UPC                                 | 761101025049         |  |  |
| Refrigerator-Freezer                |                      |  |  |
| Door Swing                          | RHD                  |  |  |
| Reversible                          | Yes                  |  |  |
| Adjustable Shelves                  | Yes                  |  |  |
| Crisper Qty                         | 1                    |  |  |
| Crisper Finish                      | Transparent          |  |  |
| Crisper Cover                       | Glass                |  |  |
| Interior Light                      | Yes                  |  |  |
| Refrigerator - Interior Height      | 18.75" (48 cm)       |  |  |
| Refrigerator - Interior Width       | 15.75" (40 cm)       |  |  |
| Refrigerator - Interior Depth       | 15.0" (38 cm)        |  |  |
| Refrigerator - Shelf Type           | Wire                 |  |  |
| Refrigerator - Shelf Qty            | 1                    |  |  |
| Refrigerator - Full Door<br>Shelves | 1                    |  |  |
| Refrigerator - Half Door<br>Shelves | 1                    |  |  |
| Can Storage                         | Yes                  |  |  |
| Freezer - Interior Height           | 7.25" (18 cm)        |  |  |
| Freezer - Interior Width            | 14.18" (36 cm)       |  |  |
| Freezer - Interior Depth            | 15.0" (38 cm)        |  |  |