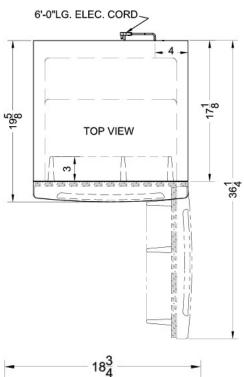

### **CP36BK Specifications:**

| Overview                            |                      |  |  |
|-------------------------------------|----------------------|--|--|
| Height of Cabinet                   | 33.5" (85 cm)        |  |  |
| Width                               | 18.75" (48 cm)       |  |  |
| Depth                               | 19.63" (50 cm)       |  |  |
| Depth with door at 90°              | 36.25" (92 cm)       |  |  |
| Capacity                            | 3.1 cu.ft. (88 L)    |  |  |
| Defrost Type                        | Cycle                |  |  |
| Door                                | Black                |  |  |
| Cabinet                             | Black                |  |  |
| US Electrical Safety                | UL                   |  |  |
| Canadian Electrical Safety          | ULC                  |  |  |
| Energy Usage/Year                   | 337.0kWh/year        |  |  |
| Voltage/Frequency                   | 115 V AC/60<br>Hz    |  |  |
| Weight                              | 80.0 lbs. (36<br>kg) |  |  |
| Parts & Labor Warranty              | 1 Year               |  |  |
| Compressor Warranty                 | 5 Years              |  |  |
| UPC                                 | 761101025049         |  |  |
| Refrigerator-Freezer                |                      |  |  |
| Door Swing                          | RHD                  |  |  |
| Reversible                          | Yes                  |  |  |
| Adjustable Shelves                  | Yes                  |  |  |
| Crisper Qty                         | 1                    |  |  |
| Crisper Finish                      | Transparent          |  |  |
| Crisper Cover                       | Glass                |  |  |
| Interior Light                      | Yes                  |  |  |
| Refrigerator - Interior Height      | 18.75" (48 cm)       |  |  |
| Refrigerator - Interior Width       | 15.75" (40 cm)       |  |  |
| Refrigerator - Interior Depth       | 15.0" (38 cm)        |  |  |
| Refrigerator - Shelf Type           | Wire                 |  |  |
| Refrigerator - Shelf Qty            | 1                    |  |  |
| Refrigerator - Full Door<br>Shelves | 1                    |  |  |
| Refrigerator - Half Door<br>Shelves | 1                    |  |  |
| Can Storage                         | Yes                  |  |  |
| Freezer - Interior Height           | 7.25" (18 cm)        |  |  |
| Freezer - Interior Width            | 14.18" (36 cm)       |  |  |
| Freezer - Interior Depth            | 15.0" (38 cm)        |  |  |