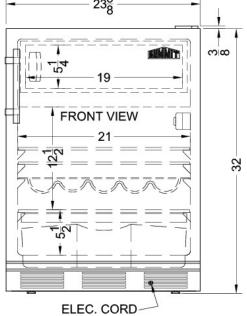

### **CT661WBIADA Specifications:**

| Nominal Height         32.0" (81 cm)           Height of Cabinet         32.0" (81 cm)           Height to Hinge Cap         32.38" (82 cm)           Nominal Width         24.0" (61 cm)           Width         23.0" (58 cm)           Depth         23.0" (58 cm)           Depth with Handle         24.63" (63 cm)           Depth with door at 90°         45.38" (115 cm)           Capacity         5.1 cu.ft. (144 L)           Dor         White           Cabinet         White           US Electrical Safety         ETL           Canadian Electrical Safety         ETL-C           Energy Usage/Year         365.0kWh/year           Amps         1.4           Voltage/Frequency         115 V AC/60 Hz           Weight         100.0 lbs. (45 kg)           Parts & Labor Warranty         5 Years           UPC         761101068299           Refrigerator-Freezer         Door Swing         RHD           Reversible         Yes           Adjustable Shelves         Yes           Crisper Qty         1           Crisper Finish         Transparent           Crisper Cover         Glass           Wine Bottle Shelving         Yes     <    | Overview                       |                 |  |
|--------------------------------------------------------------------------------------------------------------------------------------------------------------------------------------------------------------------------------------------------------------------------------------------------------------------------------------------------------------------------------------------------------------------------------------------------------------------------------------------------------------------------------------------------------------------------------------------------------------------------------------------------------------------------------------------------------------------------------------------------------------------------------------------------------------------------------------------------------------------------------------------------------------------------------------------------------------------------------------------------------------------------------------------------------------------------------------------------------------------------------------------------------------------------|--------------------------------|-----------------|--|
| Height to Hinge Cap         32.38" (82 cm)           Nominal Width         24.0" (61 cm)           Width         23.63" (60 cm)           Nominal Depth         23.0" (58 cm)           Depth         23.0" (58 cm)           Depth with Handle         24.63" (63 cm)           Depth with door at 90°         45.38" (115 cm)           Capacity         5.1 cu.ft. (144 L)           Dor         White           Cabinet         White           US Electrical Safety         ETL           Canadian Electrical Safety         ETL-C           Energy Usage/Year         365.0kWh/year           Amps         1.4           Voltage/Frequency         115 V AC/60 Hz           Weight         100.0 lbs. (45 kg)           Parts & Labor Warranty         1 Year           Compressor Warranty         5 Years           UPC         761101068299           Refrigerator-Freezer         Door Swing         RHD           Reversible         Yes           Adjustable Shelves         Yes           Crisper Qty         1           Crisper Finish         Transparent           Crisper Cover         Glass           Wine Bottle Shelving         Yes               | Nominal Height                 | 32.0" (81 cm)   |  |
| Nominal Width         24.0" (61 cm)           Width         23.63" (60 cm)           Nominal Depth         23.0" (58 cm)           Depth         23.0" (58 cm)           Depth with Handle         24.63" (63 cm)           Depth with door at 90°         45.38" (115 cm)           Capacity         5.1 cu.ft. (144 L)           Defrost Type         Cycle           Door         White           Cabinet         White           US Electrical Safety         ETL           Canadian Electrical Safety         ETL-C           Energy Usage/Year         365.0kWh/year           Amps         1.4           Voltage/Frequency         115 V AC/60 Hz           Weight         100.0 lbs. (45 kg)           Parts & Labor Warranty         1 Year           Compressor Warranty         5 Years           UPC         761101068299           Refrigerator-Freezer         Door Swing         RHD           Reversible         Yes           Adjustable Shelves         Yes           Crisper Qty         1           Crisper Finish         Transparent           Crisper Cover         Glass           Wine Bottle Shelving         Yes                              | Height of Cabinet              | 32.0" (81 cm)   |  |
| Width         23.63" (60 cm)           Nominal Depth         23.0" (58 cm)           Depth         23.0" (58 cm)           Depth with Handle         24.63" (63 cm)           Depth with door at 90°         45.38" (115 cm)           Capacity         5.1 cu.ft. (144 L)           Defrost Type         Cycle           Door         White           Cabinet         White           US Electrical Safety         ETL           Canadian Electrical Safety         ETL-C           Energy Usage/Year         365.0kWh/year           Amps         1.4           Voltage/Frequency         115 V AC/60 Hz           Weight         100.0 lbs. (45 kg)           Parts & Labor Warranty         1 Year           Compressor Warranty         5 Years           UPC         761101068299           Refrigerator-Freezer         Door Swing         RHD           Reversible         Yes           Adjustable Shelves         Yes           Crisper Qty         1           Crisper Finish         Transparent           Crisper Cover         Glass           Wine Bottle Shelving         Yes           Interior Light         Yes           Ref                         | Height to Hinge Cap            | 32.38" (82 cm)  |  |
| Nominal Depth         23.0" (58 cm)           Depth         23.0" (58 cm)           Depth with Handle         24.63" (63 cm)           Depth with door at 90°         45.38" (115 cm)           Capacity         5.1 cu.ft. (144 L)           Defrost Type         Cycle           Door         White           Cabinet         White           US Electrical Safety         ETL           Canadian Electrical Safety         ETL-C           Energy Usage/Year         365.0kWh/year           Amps         1.4           Voltage/Frequency         115 V AC/60 Hz           Weight         100.0 lbs. (45 kg)           Parts & Labor Warranty         1 Year           Compressor Warranty         5 Years           UPC         761101068299           Refrigerator-Freezer         Door Swing         RHD           Reversible         Yes           Adjustable Shelves         Yes           Crisper Qty         1           Crisper Finish         Transparent           Crisper Cover         Glass           Wine Bottle Shelving         Yes           Interior Light         Yes           Refrigerator - Interior Height         18.0" (46 cm)               | Nominal Width                  | 24.0" (61 cm)   |  |
| Depth         23.0" (58 cm)           Depth with Handle         24.63" (63 cm)           Depth with door at 90°         45.38" (115 cm)           Capacity         5.1 cu.ft. (144 L)           Defrost Type         Cycle           Door         White           Cabinet         White           US Electrical Safety         ETL           Canadian Electrical Safety         ETL-C           Energy Usage/Year         365.0kWh/year           Amps         1.4           Voltage/Frequency         115 V AC/60 Hz           Weight         100.0 lbs. (45 kg)           Parts & Labor Warranty         1 Year           Compressor Warranty         5 Years           UPC         761101068299           Refrigerator-Freezer         Door Swing         RHD           Reversible         Yes           Adjustable Shelves         Yes           Crisper Qty         1           Crisper Finish         Transparent           Crisper Cover         Glass           Wine Bottle Shelving         Yes           Interior Light         Yes           Refrigerator - Interior Height         18.0" (46 cm)           Refrigerator - Capacity         4.5 cu.ft         | Width                          | 23.63" (60 cm)  |  |
| Depth with Handle         24.63" (63 cm)           Depth with door at 90°         45.38" (115 cm)           Capacity         5.1 cu.ft. (144 L)           Defrost Type         Cycle           Door         White           Cabinet         White           US Electrical Safety         ETL           Canadian Electrical Safety         ETL-C           Energy Usage/Year         365.0kWh/year           Amps         1.4           Voltage/Frequency         115 V AC/60 Hz           Weight         100.0 lbs. (45 kg)           Parts & Labor Warranty         1 Year           Compressor Warranty         5 Years           UPC         761101068299           Refrigerator-Freezer         Door Swing         RHD           Reversible         Yes           Adjustable Shelves         Yes           Crisper Qty         1           Crisper Finish         Transparent           Crisper Cover         Glass           Wine Bottle Shelving         Yes           Interior Light         Yes           Refrigerator - Interior Height         18.0" (46 cm)           Refrigerator - Interior Depth         18.0" (46 cm)           Refrigerator - Capacity   | Nominal Depth                  | 23.0" (58 cm)   |  |
| Depth with door at 90°         45.38" (115 cm)           Capacity         5.1 cu.ft. (144 L)           Defrost Type         Cycle           Door         White           Cabinet         White           US Electrical Safety         ETL           Canadian Electrical Safety         ETL-C           Energy Usage/Year         365.0kWh/year           Amps         1.4           Voltage/Frequency         115 V AC/60 Hz           Weight         100.0 lbs. (45 kg)           Parts & Labor Warranty         1 Year           Compressor Warranty         5 Years           UPC         761101068299           Refrigerator-Freezer         Door Swing         RHD           Reversible         Yes           Adjustable Shelves         Yes           Crisper Qty         1           Crisper Finish         Transparent           Crisper Cover         Glass           Wine Bottle Shelving         Yes           Interior Light         Yes           Refrigerator - Interior Width         21.0" (53 cm)           Refrigerator - Interior Depth         18.0" (46 cm)           Refrigerator - Capacity         4.5 cu.ft           Refrigerator - Shelf Type | Depth                          | 23.0" (58 cm)   |  |
| Capacity         5.1 cu.ft. (144 L)           Defrost Type         Cycle           Door         White           Cabinet         White           US Electrical Safety         ETL           Canadian Electrical Safety         ETL-C           Energy Usage/Year         365.0kWh/year           Amps         1.4           Voltage/Frequency         115 V AC/60 Hz           Weight         100.0 lbs. (45 kg)           Parts & Labor Warranty         1 Year           Compressor Warranty         5 Years           UPC         761101068299           Refrigerator-Freezer         Door Swing         RHD           Reversible         Yes           Adjustable Shelves         Yes           Crisper Qty         1           Crisper Finish         Transparent           Crisper Cover         Glass           Wine Bottle Shelving         Yes           Interior Light         Yes           Refrigerator - Interior Height         18.0" (46 cm)           Refrigerator - Interior Depth         18.0" (46 cm)           Refrigerator - Capacity         4.5 cu.ft           Refrigerator - Shelf Type         Glass                                           | Depth with Handle              | 24.63" (63 cm)  |  |
| Defrost Type         Cycle           Door         White           Cabinet         White           US Electrical Safety         ETL           Canadian Electrical Safety         ETL-C           Energy Usage/Year         365.0kWh/year           Amps         1.4           Voltage/Frequency         115 V AC/60 Hz           Weight         100.0 lbs. (45 kg)           Parts & Labor Warranty         1 Year           Compressor Warranty         5 Years           UPC         761101068299           Refrigerator-Freezer         Door Swing         RHD           Reversible         Yes           Adjustable Shelves         Yes           Crisper Qty         1           Crisper Finish         Transparent           Crisper Cover         Glass           Wine Bottle Shelving         Yes           Interior Light         Yes           Refrigerator - Interior Height         18.0" (46 cm)           Refrigerator - Interior Depth         18.0" (46 cm)           Refrigerator - Capacity         4.5 cu.ft           Refrigerator - Shelf Type         Glass                                                                                         | Depth with door at 90°         | 45.38" (115 cm) |  |
| Door         White           Cabinet         White           US Electrical Safety         ETL           Canadian Electrical Safety         ETL-C           Energy Usage/Year         365.0kWh/year           Amps         1.4           Voltage/Frequency         115 V AC/60 Hz           Weight         100.0 lbs. (45 kg)           Parts & Labor Warranty         1 Year           Compressor Warranty         5 Years           UPC         761101068299           Refrigerator-Freezer         Toor Swing           Reversible         Yes           Adjustable Shelves         Yes           Crisper Qty         1           Crisper Finish         Transparent           Crisper Cover         Glass           Wine Bottle Shelving         Yes           Interior Light         Yes           Refrigerator - Interior Height         18.0" (46 cm)           Refrigerator - Interior Depth         18.0" (46 cm)           Refrigerator - Capacity         4.5 cu.ft           Refrigerator - Shelf Type         Glass                                                                                                                                          | Capacity                       |                 |  |
| Cabinet         White           US Electrical Safety         ETL           Canadian Electrical Safety         ETL-C           Energy Usage/Year         365.0kWh/year           Amps         1.4           Voltage/Frequency         115 V AC/60 Hz           Weight         100.0 lbs. (45 kg)           Parts & Labor Warranty         1 Year           Compressor Warranty         5 Years           UPC         761101068299           Refrigerator-Freezer         Poor Swing           Reversible         Yes           Adjustable Shelves         Yes           Crisper Qty         1           Crisper Finish         Transparent           Crisper Cover         Glass           Wine Bottle Shelving         Yes           Interior Light         Yes           Refrigerator - Interior Height         18.0" (46 cm)           Refrigerator - Interior Depth         18.0" (46 cm)           Refrigerator - Capacity         4.5 cu.ft           Refrigerator - Shelf Type         Glass                                                                                                                                                                       | Defrost Type                   | Cycle           |  |
| US Electrical Safety ETL-C Canadian Electrical Safety ETL-C Energy Usage/Year 365.0kWh/year Amps 1.4 Voltage/Frequency 115 V AC/60 Hz Weight 100.0 lbs. (45 kg) Parts & Labor Warranty 1 Year Compressor Warranty 5 Years UPC 761101068299 Refrigerator-Freezer Door Swing RHD Reversible Yes Adjustable Shelves Yes Crisper Qty 1 Crisper Finish Transparent Crisper Cover Glass Wine Bottle Shelving Yes Interior Light Yes Refrigerator - Interior Height 18.0" (46 cm) Refrigerator - Interior Depth 18.0" (46 cm) Refrigerator - Capacity 4.5 cu.ft Refrigerator - Shelf Type Glass                                                                                                                                                                                                                                                                                                                                                                                                                                                                                                                                                                                 | Door                           | White           |  |
| Canadian Electrical SafetyETL-CEnergy Usage/Year365.0kWh/yearAmps1.4Voltage/Frequency115 V AC/60 HzWeight100.0 lbs. (45 kg)Parts & Labor Warranty1 YearCompressor Warranty5 YearsUPC761101068299Refrigerator-FreezerPressor WarrantyDoor SwingRHDReversibleYesAdjustable ShelvesYesCrisper Qty1Crisper FinishTransparentCrisper CoverGlassWine Bottle ShelvingYesInterior LightYesRefrigerator - Interior Height18.0" (46 cm)Refrigerator - Interior Depth18.0" (46 cm)Refrigerator - Capacity4.5 cu.ftRefrigerator - Shelf TypeGlass                                                                                                                                                                                                                                                                                                                                                                                                                                                                                                                                                                                                                                    | Cabinet                        | White           |  |
| Energy Usage/Year         365.0kWh/year           Amps         1.4           Voltage/Frequency         115 V AC/60 Hz           Weight         100.0 lbs. (45 kg)           Parts & Labor Warranty         1 Year           Compressor Warranty         5 Years           UPC         761101068299           Refrigerator-Freezer         Toor Swing           Reversible         Yes           Adjustable Shelves         Yes           Crisper Qty         1           Crisper Finish         Transparent           Crisper Cover         Glass           Wine Bottle Shelving         Yes           Interior Light         Yes           Refrigerator - Interior Height         18.0" (46 cm)           Refrigerator - Interior Depth         18.0" (46 cm)           Refrigerator - Capacity         4.5 cu.ft           Refrigerator - Shelf Type         Glass                                                                                                                                                                                                                                                                                                     | US Electrical Safety           | ETL             |  |
| Amps 1.4  Voltage/Frequency 115 V AC/60 Hz  Weight 100.0 lbs. (45 kg)  Parts & Labor Warranty 1 Year  Compressor Warranty 5 Years  UPC 761101068299  Refrigerator-Freezer  Door Swing RHD  Reversible Yes  Adjustable Shelves Yes  Crisper Qty 1  Crisper Finish Transparent  Crisper Cover Glass  Wine Bottle Shelving Yes  Interior Light Yes  Refrigerator - Interior Height 18.0" (46 cm)  Refrigerator - Interior Depth 18.0" (46 cm)  Refrigerator - Capacity 4.5 cu.ft  Refrigerator - Shelf Type Glass                                                                                                                                                                                                                                                                                                                                                                                                                                                                                                                                                                                                                                                           | Canadian Electrical Safety     | ETL-C           |  |
| Voltage/Frequency Weight Weight 100.0 lbs. (45 kg) Parts & Labor Warranty 1 Year Compressor Warranty 5 Years UPC 761101068299 Refrigerator-Freezer Door Swing RHD Reversible Yes Adjustable Shelves Crisper Qty 1 Crisper Finish Transparent Crisper Cover Glass Wine Bottle Shelving Yes Interior Light Yes Refrigerator - Interior Height Refrigerator - Interior Width Refrigerator - Capacity Refrigerator - Capacity Refrigerator - Shelf Type Glass                                                                                                                                                                                                                                                                                                                                                                                                                                                                                                                                                                                                                                                                                                                | Energy Usage/Year              | 365.0kWh/year   |  |
| Weight 100.0 lbs. (45 kg)  Parts & Labor Warranty 1 Year  Compressor Warranty 5 Years  UPC 761101068299  Refrigerator-Freezer  Door Swing RHD  Reversible Yes  Adjustable Shelves Yes  Crisper Qty 1  Crisper Finish Transparent  Crisper Cover Glass  Wine Bottle Shelving Yes  Interior Light Yes  Refrigerator - Interior Height 18.0" (46 cm)  Refrigerator - Interior Depth 18.0" (46 cm)  Refrigerator - Capacity 4.5 cu.ft  Refrigerator - Shelf Type Glass                                                                                                                                                                                                                                                                                                                                                                                                                                                                                                                                                                                                                                                                                                       | Amps                           | 1.4             |  |
| kg)           Parts & Labor Warranty         1 Year           Compressor Warranty         5 Years           UPC         761101068299           Refrigerator-Freezer           Door Swing         RHD           Reversible         Yes           Adjustable Shelves         Yes           Crisper Qty         1           Crisper Finish         Transparent           Crisper Cover         Glass           Wine Bottle Shelving         Yes           Interior Light         Yes           Refrigerator - Interior Height         18.0" (46 cm)           Refrigerator - Interior Depth         18.0" (46 cm)           Refrigerator - Capacity         4.5 cu.ft           Refrigerator - Shelf Type         Glass                                                                                                                                                                                                                                                                                                                                                                                                                                                     | Voltage/Frequency              | 115 V AC/60 Hz  |  |
| Compressor Warranty 5 Years UPC 761101068299  Refrigerator-Freezer  Door Swing RHD Reversible Yes Adjustable Shelves Yes Crisper Qty 1 Crisper Finish Transparent Crisper Cover Glass Wine Bottle Shelving Yes Interior Light Yes Refrigerator - Interior Height 18.0" (46 cm) Refrigerator - Interior Depth 18.0" (46 cm) Refrigerator - Capacity 4.5 cu.ft Refrigerator - Shelf Type Glass                                                                                                                                                                                                                                                                                                                                                                                                                                                                                                                                                                                                                                                                                                                                                                             | Weight                         |                 |  |
| Refrigerator-Freezer  Door Swing RHD Reversible Yes Adjustable Shelves Yes Crisper Qty 1 Crisper Finish Transparent Crisper Cover Glass Wine Bottle Shelving Yes Interior Light Yes Refrigerator - Interior Height 18.0" (46 cm) Refrigerator - Interior Depth 18.0" (46 cm) Refrigerator - Capacity 4.5 cu.ft Refrigerator - Shelf Type Glass                                                                                                                                                                                                                                                                                                                                                                                                                                                                                                                                                                                                                                                                                                                                                                                                                           | Parts & Labor Warranty         | 1 Year          |  |
| Refrigerator-Freezer  Door Swing RHD  Reversible Yes  Adjustable Shelves Yes  Crisper Qty 1  Crisper Finish Transparent  Crisper Cover Glass  Wine Bottle Shelving Yes  Interior Light Yes  Refrigerator - Interior Height 18.0" (46 cm)  Refrigerator - Interior Depth 18.0" (46 cm)  Refrigerator - Capacity 4.5 cu.ft  Refrigerator - Shelf Type Glass                                                                                                                                                                                                                                                                                                                                                                                                                                                                                                                                                                                                                                                                                                                                                                                                                | Compressor Warranty            | 5 Years         |  |
| Door Swing RHD Reversible Yes Adjustable Shelves Yes Crisper Qty 1 Crisper Finish Transparent Crisper Cover Glass Wine Bottle Shelving Yes Interior Light Yes Refrigerator - Interior Height 18.0" (46 cm) Refrigerator - Interior Width 21.0" (53 cm) Refrigerator - Capacity 4.5 cu.ft Refrigerator - Shelf Type Glass                                                                                                                                                                                                                                                                                                                                                                                                                                                                                                                                                                                                                                                                                                                                                                                                                                                 | UPC                            | 761101068299    |  |
| Reversible Yes Adjustable Shelves Yes Crisper Qty 1 Crisper Finish Transparent Crisper Cover Glass Wine Bottle Shelving Yes Interior Light Yes Refrigerator - Interior Height 18.0" (46 cm) Refrigerator - Interior Width 21.0" (53 cm) Refrigerator - Interior Depth 18.0" (46 cm) Refrigerator - Capacity 4.5 cu.ft Refrigerator - Shelf Type Glass                                                                                                                                                                                                                                                                                                                                                                                                                                                                                                                                                                                                                                                                                                                                                                                                                    | Refrigerator-Freezer           |                 |  |
| Adjustable Shelves  Crisper Qty 1  Crisper Finish Transparent  Crisper Cover Glass  Wine Bottle Shelving Interior Light Yes  Refrigerator - Interior Height Refrigerator - Interior Width Refrigerator - Interior Depth Refrigerator - Capacity  Refrigerator - Shelf Type Glass                                                                                                                                                                                                                                                                                                                                                                                                                                                                                                                                                                                                                                                                                                                                                                                                                                                                                         | Door Swing                     | RHD             |  |
| Crisper Qty 1  Crisper Finish Transparent Crisper Cover Glass Wine Bottle Shelving Yes Interior Light Yes Refrigerator - Interior Height 18.0" (46 cm) Refrigerator - Interior Width 21.0" (53 cm) Refrigerator - Interior Depth 18.0" (46 cm) Refrigerator - Capacity 4.5 cu.ft Refrigerator - Shelf Type Glass                                                                                                                                                                                                                                                                                                                                                                                                                                                                                                                                                                                                                                                                                                                                                                                                                                                         | Reversible                     | Yes             |  |
| Crisper Finish Transparent Crisper Cover Glass Wine Bottle Shelving Yes Interior Light Yes Refrigerator - Interior Height 18.0" (46 cm) Refrigerator - Interior Width 21.0" (53 cm) Refrigerator - Interior Depth 18.0" (46 cm) Refrigerator - Capacity 4.5 cu.ft Refrigerator - Shelf Type Glass                                                                                                                                                                                                                                                                                                                                                                                                                                                                                                                                                                                                                                                                                                                                                                                                                                                                        | Adjustable Shelves             | Yes             |  |
| Crisper Cover Glass Wine Bottle Shelving Yes Interior Light Yes Refrigerator - Interior Height 18.0" (46 cm) Refrigerator - Interior Width 21.0" (53 cm) Refrigerator - Interior Depth 18.0" (46 cm) Refrigerator - Capacity 4.5 cu.ft Refrigerator - Shelf Type Glass                                                                                                                                                                                                                                                                                                                                                                                                                                                                                                                                                                                                                                                                                                                                                                                                                                                                                                   | Crisper Qty                    | 1               |  |
| Wine Bottle Shelving Interior Light Yes Refrigerator - Interior Height Refrigerator - Interior Width Refrigerator - Interior Depth Refrigerator - Capacity Refrigerator - Shelf Type Glass                                                                                                                                                                                                                                                                                                                                                                                                                                                                                                                                                                                                                                                                                                                                                                                                                                                                                                                                                                               | Crisper Finish                 | Transparent     |  |
| Interior Light Yes Refrigerator - Interior Height 18.0" (46 cm) Refrigerator - Interior Width 21.0" (53 cm) Refrigerator - Interior Depth 18.0" (46 cm) Refrigerator - Capacity 4.5 cu.ft Refrigerator - Shelf Type Glass                                                                                                                                                                                                                                                                                                                                                                                                                                                                                                                                                                                                                                                                                                                                                                                                                                                                                                                                                | Crisper Cover                  | Glass           |  |
| Refrigerator - Interior Height 18.0" (46 cm) Refrigerator - Interior Width 21.0" (53 cm) Refrigerator - Interior Depth 18.0" (46 cm) Refrigerator - Capacity 4.5 cu.ft Refrigerator - Shelf Type Glass                                                                                                                                                                                                                                                                                                                                                                                                                                                                                                                                                                                                                                                                                                                                                                                                                                                                                                                                                                   | Wine Bottle Shelving           | Yes             |  |
| Refrigerator - Interior Width21.0" (53 cm)Refrigerator - Interior Depth18.0" (46 cm)Refrigerator - Capacity4.5 cu.ftRefrigerator - Shelf TypeGlass                                                                                                                                                                                                                                                                                                                                                                                                                                                                                                                                                                                                                                                                                                                                                                                                                                                                                                                                                                                                                       | Interior Light                 | Yes             |  |
| Refrigerator - Interior Depth 18.0" (46 cm) Refrigerator - Capacity 4.5 cu.ft Refrigerator - Shelf Type Glass                                                                                                                                                                                                                                                                                                                                                                                                                                                                                                                                                                                                                                                                                                                                                                                                                                                                                                                                                                                                                                                            | Refrigerator - Interior Height | 18.0" (46 cm)   |  |
| Refrigerator - Capacity 4.5 cu.ft Refrigerator - Shelf Type Glass                                                                                                                                                                                                                                                                                                                                                                                                                                                                                                                                                                                                                                                                                                                                                                                                                                                                                                                                                                                                                                                                                                        | Refrigerator - Interior Width  | 21.0" (53 cm)   |  |
| Refrigerator - Shelf Type Glass                                                                                                                                                                                                                                                                                                                                                                                                                                                                                                                                                                                                                                                                                                                                                                                                                                                                                                                                                                                                                                                                                                                                          | Refrigerator - Interior Depth  | 18.0" (46 cm)   |  |
|                                                                                                                                                                                                                                                                                                                                                                                                                                                                                                                                                                                                                                                                                                                                                                                                                                                                                                                                                                                                                                                                                                                                                                          | Refrigerator - Capacity        | 4.5 cu.ft       |  |
| Refrigerator - Shelf Qty 2                                                                                                                                                                                                                                                                                                                                                                                                                                                                                                                                                                                                                                                                                                                                                                                                                                                                                                                                                                                                                                                                                                                                               | Refrigerator - Shelf Type      | Glass           |  |
|                                                                                                                                                                                                                                                                                                                                                                                                                                                                                                                                                                                                                                                                                                                                                                                                                                                                                                                                                                                                                                                                                                                                                                          | Refrigerator - Shelf Qty       | 2               |  |

| Refrigerator - Full Door<br>Shelves | 3             |
|-------------------------------------|---------------|
| Freezer - Interior Height           | 5.25" (13 cm) |
| Freezer - Interior Width            | 19.0" (48 cm) |
| Freezer - Interior Depth            | 11.5" (29 cm) |
| Freezer - Capacity                  | 0.6 cu.ft     |
| Thermostat Type                     | Dial          |
| Fan Type                            | Exterior      |
| Refrigerant Type                    | R600a         |
| Refrigerant Amount                  | 0.92 oz.      |
| High Side PSI                       | 180.0         |
| Low Side PSI                        | 80.0          |
| Compressor Step Height              | 5.5" (14 cm)  |
| Compressor Step Width               | 21.0" (53 cm) |
| Compressor Step Depth               | 6.0" (15 cm)  |