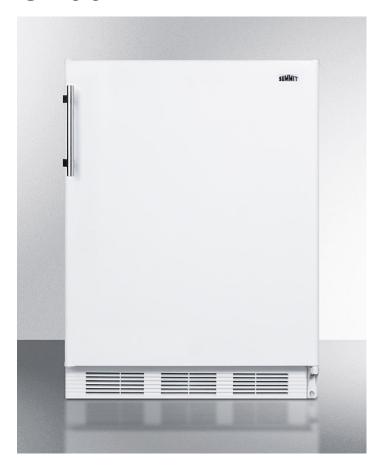

# CT661WBIADA

32.38" x 23.63" x 23" (H x W x D)

ADA compliant built-in undercounter refrigerator-freezer for residential use, cycle defrost with deluxe interior and white exterior finish

### **Highlights:**

32" height for use under lower ADA compliant counters

Flexible design allows built-in or freestanding use in 24" spaces

Complete construction in durable stainless steel, with our signature towel bar handle included