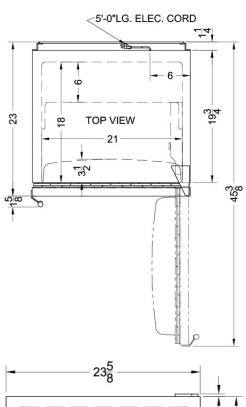

### **CT661WBIADA Specifications:**

| Nominal Height         32.0" (81 cm)           Height of Cabinet         32.0" (81 cm)           Height to Hinge Cap         32.38" (82 cm)           Nominal Width         24.0" (61 cm)           Width         23.0" (58 cm)           Depth         23.0" (58 cm)           Depth with Handle         24.63" (63 cm)           Depth with door at 90°         45.38" (115 cm)           Capacity         5.1 cu.ft. (144 L)           Dor         White           Cabinet         White           US Electrical Safety         ETL           Canadian Electrical Safety         ETL-C           Energy Usage/Year         365.0kWh/year           Amps         1.4           Voltage/Frequency         115 V AC/60 Hz           Weight         100.0 lbs. (45 kg)           Parts & Labor Warranty         5 Years           UPC         761101068299           Refrigerator-Freezer         Door Swing         RHD           Reversible         Yes           Adjustable Shelves         Yes           Crisper Qty         1           Crisper Finish         Transparent           Crisper Cover         Glass           Wine Bottle Shelving         Yes     <    | Overview                       |                 |  |
|--------------------------------------------------------------------------------------------------------------------------------------------------------------------------------------------------------------------------------------------------------------------------------------------------------------------------------------------------------------------------------------------------------------------------------------------------------------------------------------------------------------------------------------------------------------------------------------------------------------------------------------------------------------------------------------------------------------------------------------------------------------------------------------------------------------------------------------------------------------------------------------------------------------------------------------------------------------------------------------------------------------------------------------------------------------------------------------------------------------------------------------------------------------------------|--------------------------------|-----------------|--|
| Height to Hinge Cap         32.38" (82 cm)           Nominal Width         24.0" (61 cm)           Width         23.63" (60 cm)           Nominal Depth         23.0" (58 cm)           Depth         23.0" (58 cm)           Depth with Handle         24.63" (63 cm)           Depth with door at 90°         45.38" (115 cm)           Capacity         5.1 cu.ft. (144 L)           Dor         White           Cabinet         White           US Electrical Safety         ETL           Canadian Electrical Safety         ETL-C           Energy Usage/Year         365.0kWh/year           Amps         1.4           Voltage/Frequency         115 V AC/60 Hz           Weight         100.0 lbs. (45 kg)           Parts & Labor Warranty         1 Year           Compressor Warranty         5 Years           UPC         761101068299           Refrigerator-Freezer         Door Swing         RHD           Reversible         Yes           Adjustable Shelves         Yes           Crisper Qty         1           Crisper Finish         Transparent           Crisper Cover         Glass           Wine Bottle Shelving         Yes               | Nominal Height                 | 32.0" (81 cm)   |  |
| Nominal Width         24.0" (61 cm)           Width         23.63" (60 cm)           Nominal Depth         23.0" (58 cm)           Depth         23.0" (58 cm)           Depth with Handle         24.63" (63 cm)           Depth with door at 90°         45.38" (115 cm)           Capacity         5.1 cu.ft. (144 L)           Defrost Type         Cycle           Door         White           Cabinet         White           US Electrical Safety         ETL           Canadian Electrical Safety         ETL-C           Energy Usage/Year         365.0kWh/year           Amps         1.4           Voltage/Frequency         115 V AC/60 Hz           Weight         100.0 lbs. (45 kg)           Parts & Labor Warranty         1 Year           Compressor Warranty         5 Years           UPC         761101068299           Refrigerator-Freezer         Door Swing         RHD           Reversible         Yes           Adjustable Shelves         Yes           Crisper Qty         1           Crisper Finish         Transparent           Crisper Cover         Glass           Wine Bottle Shelving         Yes                              | Height of Cabinet              | 32.0" (81 cm)   |  |
| Width         23.63" (60 cm)           Nominal Depth         23.0" (58 cm)           Depth         23.0" (58 cm)           Depth with Handle         24.63" (63 cm)           Depth with door at 90°         45.38" (115 cm)           Capacity         5.1 cu.ft. (144 L)           Defrost Type         Cycle           Door         White           Cabinet         White           US Electrical Safety         ETL           Canadian Electrical Safety         ETL-C           Energy Usage/Year         365.0kWh/year           Amps         1.4           Voltage/Frequency         115 V AC/60 Hz           Weight         100.0 lbs. (45 kg)           Parts & Labor Warranty         1 Year           Compressor Warranty         5 Years           UPC         761101068299           Refrigerator-Freezer         Door Swing         RHD           Reversible         Yes           Adjustable Shelves         Yes           Crisper Qty         1           Crisper Finish         Transparent           Crisper Cover         Glass           Wine Bottle Shelving         Yes           Interior Light         Yes           Ref                         | Height to Hinge Cap            | 32.38" (82 cm)  |  |
| Nominal Depth         23.0" (58 cm)           Depth         23.0" (58 cm)           Depth with Handle         24.63" (63 cm)           Depth with door at 90°         45.38" (115 cm)           Capacity         5.1 cu.ft. (144 L)           Defrost Type         Cycle           Door         White           Cabinet         White           US Electrical Safety         ETL           Canadian Electrical Safety         ETL-C           Energy Usage/Year         365.0kWh/year           Amps         1.4           Voltage/Frequency         115 V AC/60 Hz           Weight         100.0 lbs. (45 kg)           Parts & Labor Warranty         1 Year           Compressor Warranty         5 Years           UPC         761101068299           Refrigerator-Freezer         Door Swing         RHD           Reversible         Yes           Adjustable Shelves         Yes           Crisper Qty         1           Crisper Finish         Transparent           Crisper Cover         Glass           Wine Bottle Shelving         Yes           Interior Light         Yes           Refrigerator - Interior Height         18.0" (46 cm)               | Nominal Width                  | 24.0" (61 cm)   |  |
| Depth         23.0" (58 cm)           Depth with Handle         24.63" (63 cm)           Depth with door at 90°         45.38" (115 cm)           Capacity         5.1 cu.ft. (144 L)           Defrost Type         Cycle           Door         White           Cabinet         White           US Electrical Safety         ETL           Canadian Electrical Safety         ETL-C           Energy Usage/Year         365.0kWh/year           Amps         1.4           Voltage/Frequency         115 V AC/60 Hz           Weight         100.0 lbs. (45 kg)           Parts & Labor Warranty         1 Year           Compressor Warranty         5 Years           UPC         761101068299           Refrigerator-Freezer         Door Swing         RHD           Reversible         Yes           Adjustable Shelves         Yes           Crisper Qty         1           Crisper Finish         Transparent           Crisper Cover         Glass           Wine Bottle Shelving         Yes           Interior Light         Yes           Refrigerator - Interior Height         18.0" (46 cm)           Refrigerator - Capacity         4.5 cu.ft         | Width                          | 23.63" (60 cm)  |  |
| Depth with Handle         24.63" (63 cm)           Depth with door at 90°         45.38" (115 cm)           Capacity         5.1 cu.ft. (144 L)           Defrost Type         Cycle           Door         White           Cabinet         White           US Electrical Safety         ETL           Canadian Electrical Safety         ETL-C           Energy Usage/Year         365.0kWh/year           Amps         1.4           Voltage/Frequency         115 V AC/60 Hz           Weight         100.0 lbs. (45 kg)           Parts & Labor Warranty         1 Year           Compressor Warranty         5 Years           UPC         761101068299           Refrigerator-Freezer         Door Swing         RHD           Reversible         Yes           Adjustable Shelves         Yes           Crisper Qty         1           Crisper Finish         Transparent           Crisper Cover         Glass           Wine Bottle Shelving         Yes           Interior Light         Yes           Refrigerator - Interior Height         18.0" (46 cm)           Refrigerator - Interior Depth         18.0" (46 cm)           Refrigerator - Capacity   | Nominal Depth                  | 23.0" (58 cm)   |  |
| Depth with door at 90°         45.38" (115 cm)           Capacity         5.1 cu.ft. (144 L)           Defrost Type         Cycle           Door         White           Cabinet         White           US Electrical Safety         ETL           Canadian Electrical Safety         ETL-C           Energy Usage/Year         365.0kWh/year           Amps         1.4           Voltage/Frequency         115 V AC/60 Hz           Weight         100.0 lbs. (45 kg)           Parts & Labor Warranty         1 Year           Compressor Warranty         5 Years           UPC         761101068299           Refrigerator-Freezer         Door Swing         RHD           Reversible         Yes           Adjustable Shelves         Yes           Crisper Qty         1           Crisper Finish         Transparent           Crisper Cover         Glass           Wine Bottle Shelving         Yes           Interior Light         Yes           Refrigerator - Interior Width         21.0" (53 cm)           Refrigerator - Interior Depth         18.0" (46 cm)           Refrigerator - Capacity         4.5 cu.ft           Refrigerator - Shelf Type | Depth                          | 23.0" (58 cm)   |  |
| Capacity         5.1 cu.ft. (144 L)           Defrost Type         Cycle           Door         White           Cabinet         White           US Electrical Safety         ETL           Canadian Electrical Safety         ETL-C           Energy Usage/Year         365.0kWh/year           Amps         1.4           Voltage/Frequency         115 V AC/60 Hz           Weight         100.0 lbs. (45 kg)           Parts & Labor Warranty         1 Year           Compressor Warranty         5 Years           UPC         761101068299           Refrigerator-Freezer         Door Swing         RHD           Reversible         Yes           Adjustable Shelves         Yes           Crisper Qty         1           Crisper Finish         Transparent           Crisper Cover         Glass           Wine Bottle Shelving         Yes           Interior Light         Yes           Refrigerator - Interior Height         18.0" (46 cm)           Refrigerator - Interior Depth         18.0" (46 cm)           Refrigerator - Capacity         4.5 cu.ft           Refrigerator - Shelf Type         Glass                                           | Depth with Handle              | 24.63" (63 cm)  |  |
| Defrost Type         Cycle           Door         White           Cabinet         White           US Electrical Safety         ETL           Canadian Electrical Safety         ETL-C           Energy Usage/Year         365.0kWh/year           Amps         1.4           Voltage/Frequency         115 V AC/60 Hz           Weight         100.0 lbs. (45 kg)           Parts & Labor Warranty         1 Year           Compressor Warranty         5 Years           UPC         761101068299           Refrigerator-Freezer         Door Swing         RHD           Reversible         Yes           Adjustable Shelves         Yes           Crisper Qty         1           Crisper Finish         Transparent           Crisper Cover         Glass           Wine Bottle Shelving         Yes           Interior Light         Yes           Refrigerator - Interior Height         18.0" (46 cm)           Refrigerator - Interior Depth         18.0" (46 cm)           Refrigerator - Capacity         4.5 cu.ft           Refrigerator - Shelf Type         Glass                                                                                         | Depth with door at 90°         | 45.38" (115 cm) |  |
| Door         White           Cabinet         White           US Electrical Safety         ETL           Canadian Electrical Safety         ETL-C           Energy Usage/Year         365.0kWh/year           Amps         1.4           Voltage/Frequency         115 V AC/60 Hz           Weight         100.0 lbs. (45 kg)           Parts & Labor Warranty         1 Year           Compressor Warranty         5 Years           UPC         761101068299           Refrigerator-Freezer         Toor Swing           Reversible         Yes           Adjustable Shelves         Yes           Crisper Qty         1           Crisper Finish         Transparent           Crisper Cover         Glass           Wine Bottle Shelving         Yes           Interior Light         Yes           Refrigerator - Interior Height         18.0" (46 cm)           Refrigerator - Interior Depth         18.0" (46 cm)           Refrigerator - Capacity         4.5 cu.ft           Refrigerator - Shelf Type         Glass                                                                                                                                          | Capacity                       |                 |  |
| Cabinet         White           US Electrical Safety         ETL           Canadian Electrical Safety         ETL-C           Energy Usage/Year         365.0kWh/year           Amps         1.4           Voltage/Frequency         115 V AC/60 Hz           Weight         100.0 lbs. (45 kg)           Parts & Labor Warranty         1 Year           Compressor Warranty         5 Years           UPC         761101068299           Refrigerator-Freezer         Poor Swing           Reversible         Yes           Adjustable Shelves         Yes           Crisper Qty         1           Crisper Finish         Transparent           Crisper Cover         Glass           Wine Bottle Shelving         Yes           Interior Light         Yes           Refrigerator - Interior Height         18.0" (46 cm)           Refrigerator - Interior Depth         18.0" (46 cm)           Refrigerator - Capacity         4.5 cu.ft           Refrigerator - Shelf Type         Glass                                                                                                                                                                       | Defrost Type                   | Cycle           |  |
| US Electrical Safety ETL-C Canadian Electrical Safety ETL-C Energy Usage/Year 365.0kWh/year Amps 1.4 Voltage/Frequency 115 V AC/60 Hz Weight 100.0 lbs. (45 kg) Parts & Labor Warranty 1 Year Compressor Warranty 5 Years UPC 761101068299 Refrigerator-Freezer Door Swing RHD Reversible Yes Adjustable Shelves Yes Crisper Qty 1 Crisper Finish Transparent Crisper Cover Glass Wine Bottle Shelving Yes Interior Light Yes Refrigerator - Interior Height 18.0" (46 cm) Refrigerator - Interior Depth 18.0" (46 cm) Refrigerator - Capacity 4.5 cu.ft Refrigerator - Shelf Type Glass                                                                                                                                                                                                                                                                                                                                                                                                                                                                                                                                                                                 | Door                           | White           |  |
| Canadian Electrical SafetyETL-CEnergy Usage/Year365.0kWh/yearAmps1.4Voltage/Frequency115 V AC/60 HzWeight100.0 lbs. (45 kg)Parts & Labor Warranty1 YearCompressor Warranty5 YearsUPC761101068299Refrigerator-FreezerPressor WarrantyDoor SwingRHDReversibleYesAdjustable ShelvesYesCrisper Qty1Crisper FinishTransparentCrisper CoverGlassWine Bottle ShelvingYesInterior LightYesRefrigerator - Interior Height18.0" (46 cm)Refrigerator - Interior Depth18.0" (46 cm)Refrigerator - Capacity4.5 cu.ftRefrigerator - Shelf TypeGlass                                                                                                                                                                                                                                                                                                                                                                                                                                                                                                                                                                                                                                    | Cabinet                        | White           |  |
| Energy Usage/Year         365.0kWh/year           Amps         1.4           Voltage/Frequency         115 V AC/60 Hz           Weight         100.0 lbs. (45 kg)           Parts & Labor Warranty         1 Year           Compressor Warranty         5 Years           UPC         761101068299           Refrigerator-Freezer         Toor Swing           Reversible         Yes           Adjustable Shelves         Yes           Crisper Qty         1           Crisper Finish         Transparent           Crisper Cover         Glass           Wine Bottle Shelving         Yes           Interior Light         Yes           Refrigerator - Interior Height         18.0" (46 cm)           Refrigerator - Interior Depth         18.0" (46 cm)           Refrigerator - Capacity         4.5 cu.ft           Refrigerator - Shelf Type         Glass                                                                                                                                                                                                                                                                                                     | US Electrical Safety           | ETL             |  |
| Amps 1.4  Voltage/Frequency 115 V AC/60 Hz  Weight 100.0 lbs. (45 kg)  Parts & Labor Warranty 1 Year  Compressor Warranty 5 Years  UPC 761101068299  Refrigerator-Freezer  Door Swing RHD  Reversible Yes  Adjustable Shelves Yes  Crisper Qty 1  Crisper Finish Transparent  Crisper Cover Glass  Wine Bottle Shelving Yes  Interior Light Yes  Refrigerator - Interior Height 18.0" (46 cm)  Refrigerator - Interior Depth 18.0" (46 cm)  Refrigerator - Capacity 4.5 cu.ft  Refrigerator - Shelf Type Glass                                                                                                                                                                                                                                                                                                                                                                                                                                                                                                                                                                                                                                                           | Canadian Electrical Safety     | ETL-C           |  |
| Voltage/Frequency Weight Weight 100.0 lbs. (45 kg) Parts & Labor Warranty 1 Year Compressor Warranty 5 Years UPC 761101068299 Refrigerator-Freezer Door Swing RHD Reversible Yes Adjustable Shelves Crisper Qty 1 Crisper Finish Transparent Crisper Cover Glass Wine Bottle Shelving Yes Interior Light Yes Refrigerator - Interior Height Refrigerator - Interior Width Refrigerator - Capacity Refrigerator - Capacity Refrigerator - Shelf Type Glass                                                                                                                                                                                                                                                                                                                                                                                                                                                                                                                                                                                                                                                                                                                | Energy Usage/Year              | 365.0kWh/year   |  |
| Weight 100.0 lbs. (45 kg)  Parts & Labor Warranty 1 Year  Compressor Warranty 5 Years  UPC 761101068299  Refrigerator-Freezer  Door Swing RHD  Reversible Yes  Adjustable Shelves Yes  Crisper Qty 1  Crisper Finish Transparent  Crisper Cover Glass  Wine Bottle Shelving Yes  Interior Light Yes  Refrigerator - Interior Height 18.0" (46 cm)  Refrigerator - Interior Depth 18.0" (46 cm)  Refrigerator - Capacity 4.5 cu.ft  Refrigerator - Shelf Type Glass                                                                                                                                                                                                                                                                                                                                                                                                                                                                                                                                                                                                                                                                                                       | Amps                           | 1.4             |  |
| kg)           Parts & Labor Warranty         1 Year           Compressor Warranty         5 Years           UPC         761101068299           Refrigerator-Freezer           Door Swing         RHD           Reversible         Yes           Adjustable Shelves         Yes           Crisper Qty         1           Crisper Finish         Transparent           Crisper Cover         Glass           Wine Bottle Shelving         Yes           Interior Light         Yes           Refrigerator - Interior Height         18.0" (46 cm)           Refrigerator - Interior Depth         18.0" (46 cm)           Refrigerator - Capacity         4.5 cu.ft           Refrigerator - Shelf Type         Glass                                                                                                                                                                                                                                                                                                                                                                                                                                                     | Voltage/Frequency              | 115 V AC/60 Hz  |  |
| Compressor Warranty 5 Years UPC 761101068299  Refrigerator-Freezer  Door Swing RHD Reversible Yes Adjustable Shelves Yes Crisper Qty 1 Crisper Finish Transparent Crisper Cover Glass Wine Bottle Shelving Yes Interior Light Yes Refrigerator - Interior Height 18.0" (46 cm) Refrigerator - Interior Depth 18.0" (46 cm) Refrigerator - Capacity 4.5 cu.ft Refrigerator - Shelf Type Glass                                                                                                                                                                                                                                                                                                                                                                                                                                                                                                                                                                                                                                                                                                                                                                             | Weight                         |                 |  |
| Refrigerator-Freezer  Door Swing RHD Reversible Yes Adjustable Shelves Yes Crisper Qty 1 Crisper Finish Transparent Crisper Cover Glass Wine Bottle Shelving Yes Interior Light Yes Refrigerator - Interior Height 18.0" (46 cm) Refrigerator - Interior Depth 18.0" (46 cm) Refrigerator - Capacity 4.5 cu.ft Refrigerator - Shelf Type Glass                                                                                                                                                                                                                                                                                                                                                                                                                                                                                                                                                                                                                                                                                                                                                                                                                           | Parts & Labor Warranty         | 1 Year          |  |
| Refrigerator-Freezer  Door Swing RHD  Reversible Yes  Adjustable Shelves Yes  Crisper Qty 1  Crisper Finish Transparent  Crisper Cover Glass  Wine Bottle Shelving Yes  Interior Light Yes  Refrigerator - Interior Height 18.0" (46 cm)  Refrigerator - Interior Depth 18.0" (46 cm)  Refrigerator - Capacity 4.5 cu.ft  Refrigerator - Shelf Type Glass                                                                                                                                                                                                                                                                                                                                                                                                                                                                                                                                                                                                                                                                                                                                                                                                                | Compressor Warranty            | 5 Years         |  |
| Door Swing RHD Reversible Yes Adjustable Shelves Yes Crisper Qty 1 Crisper Finish Transparent Crisper Cover Glass Wine Bottle Shelving Yes Interior Light Yes Refrigerator - Interior Height 18.0" (46 cm) Refrigerator - Interior Width 21.0" (53 cm) Refrigerator - Capacity 4.5 cu.ft Refrigerator - Shelf Type Glass                                                                                                                                                                                                                                                                                                                                                                                                                                                                                                                                                                                                                                                                                                                                                                                                                                                 | UPC                            | 761101068299    |  |
| Reversible Yes Adjustable Shelves Yes Crisper Qty 1 Crisper Finish Transparent Crisper Cover Glass Wine Bottle Shelving Yes Interior Light Yes Refrigerator - Interior Height 18.0" (46 cm) Refrigerator - Interior Width 21.0" (53 cm) Refrigerator - Interior Depth 18.0" (46 cm) Refrigerator - Capacity 4.5 cu.ft Refrigerator - Shelf Type Glass                                                                                                                                                                                                                                                                                                                                                                                                                                                                                                                                                                                                                                                                                                                                                                                                                    | Refrigerator-Freezer           |                 |  |
| Adjustable Shelves  Crisper Qty 1  Crisper Finish Transparent  Crisper Cover Glass  Wine Bottle Shelving Interior Light Yes  Refrigerator - Interior Height Refrigerator - Interior Width Refrigerator - Interior Depth Refrigerator - Capacity  Refrigerator - Shelf Type Glass                                                                                                                                                                                                                                                                                                                                                                                                                                                                                                                                                                                                                                                                                                                                                                                                                                                                                         | Door Swing                     | RHD             |  |
| Crisper Qty 1  Crisper Finish Transparent Crisper Cover Glass Wine Bottle Shelving Yes Interior Light Yes Refrigerator - Interior Height 18.0" (46 cm) Refrigerator - Interior Width 21.0" (53 cm) Refrigerator - Interior Depth 18.0" (46 cm) Refrigerator - Capacity 4.5 cu.ft Refrigerator - Shelf Type Glass                                                                                                                                                                                                                                                                                                                                                                                                                                                                                                                                                                                                                                                                                                                                                                                                                                                         | Reversible                     | Yes             |  |
| Crisper Finish Transparent Crisper Cover Glass Wine Bottle Shelving Yes Interior Light Yes Refrigerator - Interior Height 18.0" (46 cm) Refrigerator - Interior Width 21.0" (53 cm) Refrigerator - Interior Depth 18.0" (46 cm) Refrigerator - Capacity 4.5 cu.ft Refrigerator - Shelf Type Glass                                                                                                                                                                                                                                                                                                                                                                                                                                                                                                                                                                                                                                                                                                                                                                                                                                                                        | Adjustable Shelves             | Yes             |  |
| Crisper Cover Glass Wine Bottle Shelving Yes Interior Light Yes Refrigerator - Interior Height 18.0" (46 cm) Refrigerator - Interior Width 21.0" (53 cm) Refrigerator - Interior Depth 18.0" (46 cm) Refrigerator - Capacity 4.5 cu.ft Refrigerator - Shelf Type Glass                                                                                                                                                                                                                                                                                                                                                                                                                                                                                                                                                                                                                                                                                                                                                                                                                                                                                                   | Crisper Qty                    | 1               |  |
| Wine Bottle Shelving Interior Light Yes Refrigerator - Interior Height Refrigerator - Interior Width Refrigerator - Interior Depth Refrigerator - Capacity Refrigerator - Shelf Type Glass                                                                                                                                                                                                                                                                                                                                                                                                                                                                                                                                                                                                                                                                                                                                                                                                                                                                                                                                                                               | Crisper Finish                 | Transparent     |  |
| Interior Light Yes Refrigerator - Interior Height 18.0" (46 cm) Refrigerator - Interior Width 21.0" (53 cm) Refrigerator - Interior Depth 18.0" (46 cm) Refrigerator - Capacity 4.5 cu.ft Refrigerator - Shelf Type Glass                                                                                                                                                                                                                                                                                                                                                                                                                                                                                                                                                                                                                                                                                                                                                                                                                                                                                                                                                | Crisper Cover                  | Glass           |  |
| Refrigerator - Interior Height 18.0" (46 cm) Refrigerator - Interior Width 21.0" (53 cm) Refrigerator - Interior Depth 18.0" (46 cm) Refrigerator - Capacity 4.5 cu.ft Refrigerator - Shelf Type Glass                                                                                                                                                                                                                                                                                                                                                                                                                                                                                                                                                                                                                                                                                                                                                                                                                                                                                                                                                                   | Wine Bottle Shelving           | Yes             |  |
| Refrigerator - Interior Width21.0" (53 cm)Refrigerator - Interior Depth18.0" (46 cm)Refrigerator - Capacity4.5 cu.ftRefrigerator - Shelf TypeGlass                                                                                                                                                                                                                                                                                                                                                                                                                                                                                                                                                                                                                                                                                                                                                                                                                                                                                                                                                                                                                       | Interior Light                 | Yes             |  |
| Refrigerator - Interior Depth 18.0" (46 cm) Refrigerator - Capacity 4.5 cu.ft Refrigerator - Shelf Type Glass                                                                                                                                                                                                                                                                                                                                                                                                                                                                                                                                                                                                                                                                                                                                                                                                                                                                                                                                                                                                                                                            | Refrigerator - Interior Height | 18.0" (46 cm)   |  |
| Refrigerator - Capacity 4.5 cu.ft Refrigerator - Shelf Type Glass                                                                                                                                                                                                                                                                                                                                                                                                                                                                                                                                                                                                                                                                                                                                                                                                                                                                                                                                                                                                                                                                                                        | Refrigerator - Interior Width  | 21.0" (53 cm)   |  |
| Refrigerator - Shelf Type Glass                                                                                                                                                                                                                                                                                                                                                                                                                                                                                                                                                                                                                                                                                                                                                                                                                                                                                                                                                                                                                                                                                                                                          | Refrigerator - Interior Depth  | 18.0" (46 cm)   |  |
|                                                                                                                                                                                                                                                                                                                                                                                                                                                                                                                                                                                                                                                                                                                                                                                                                                                                                                                                                                                                                                                                                                                                                                          | Refrigerator - Capacity        | 4.5 cu.ft       |  |
| Refrigerator - Shelf Qty 2                                                                                                                                                                                                                                                                                                                                                                                                                                                                                                                                                                                                                                                                                                                                                                                                                                                                                                                                                                                                                                                                                                                                               | Refrigerator - Shelf Type      | Glass           |  |
|                                                                                                                                                                                                                                                                                                                                                                                                                                                                                                                                                                                                                                                                                                                                                                                                                                                                                                                                                                                                                                                                                                                                                                          | Refrigerator - Shelf Qty       | 2               |  |