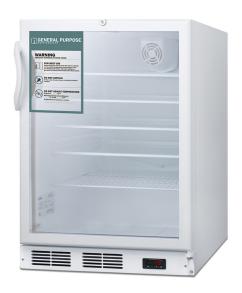

# **SCR600GLBIADAGP**

32.38" x 23.63" x 23.5" (H x W x D)

General purpose, commercially listed ADA compliant builtin undercounter all-refrigerator with white cabinet, glass door, digital thermostat, and lock

### **Highlights:**

32 inch ADA compliant height is perfect for use in healthcare faciltiies

Commercially approved for use in food service establishments

Flexible design allows built-in or freestanding use in 24" wide spaces

#### **Product Features:**

| Healthcare refrigerator         | Designed for general purpose storage in institutional facilities                                 |  |
|---------------------------------|--------------------------------------------------------------------------------------------------|--|
| ADA Compliant                   | 32 inch height is designed to fit under ADA compliant counters                                   |  |
| Commercially approved           | ETL-S listed to ANSI-NSF Standard 7 for use in commercial establishments                         |  |
| Factory installed lock          | Keyed lock conveniently located towards the top of the door for added security (2 keys included) |  |
| Built-in capable                | Front-breathing design allows you to install the unit under counters with minimum clearance      |  |
| Digital thermostat              | Digital thermostat for easy monitoring of interior temperature                                   |  |
| Double pane tempered glass door | Heat resistant design provides clear display to promote impulse buys                             |  |
| White interior finish           | Interior offers more visibility with a brighter look                                             |  |
| Automatic defrost               | Reduced user maintenance with automatic defrost                                                  |  |