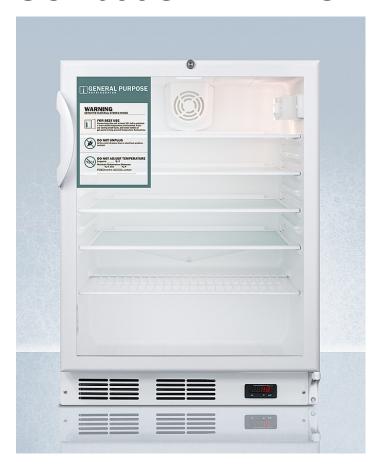

# **SCR600GLBIADAGP**

32.38" x 23.63" x 23.5" (H x W x D)

General purpose, commercially listed ADA compliant builtin undercounter all-refrigerator with white cabinet, glass door, digital thermostat, and lock

### **Highlights:**

32 inch ADA compliant height is perfect for use in healthcare faciltiies

Commercially approved for use in food service establishments

Flexible design allows built-in or freestanding use in 24" wide spaces

#### **Product Features:**

| Healthcare refrigerator         | Designed for general purpose storage in institutional facilities                                 |  |
|---------------------------------|--------------------------------------------------------------------------------------------------|--|
| ADA Compliant                   | 32 inch height is designed to fit under ADA compliant counters                                   |  |
| Commercially approved           | ETL-S listed to ANSI-NSF Standard 7 for use in commercial establishments                         |  |
| Factory installed lock          | Keyed lock conveniently located towards the top of the door for added security (2 keys included) |  |
| Built-in capable                | Front-breathing design allows you to install the unit under counters with minimum clearance      |  |
| Digital thermostat              | Digital thermostat for easy monitoring of interior temperature                                   |  |
| Double pane tempered glass door | Heat resistant design provides clear display to promote impulse buys                             |  |
| White interior finish           | Interior offers more visibility with a brighter look                                             |  |
| Automatic defrost               | Reduced user maintenance with automatic defrost                                                  |  |