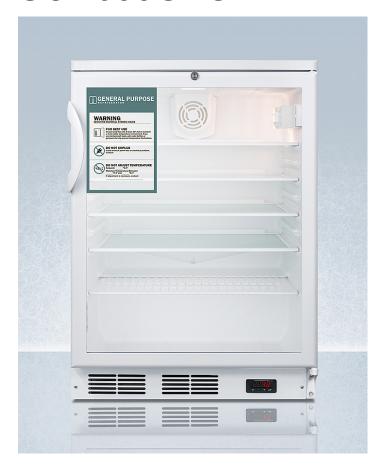

# SCR600GLGP

33.5" x 23.63" x 23.5" (H x W x D)

Commercially listed 5.5 cu.ft. general purpose counter height all-refrigerator in a 24" footprint, with white cabinet, glass door, digital thermostat, and lock

### **Highlights:**

Countertop height perfect for use in healthcare facilities

Commercially approved for use in foodservice establishments

Ideal 24" footprint offers full 5.5 cu.ft. storage capacity in a slim fit

#### **Product Features:**

| Healthcare refrigerator         | Designed for general purpose storage in institutional facilities                                 |  |
|---------------------------------|--------------------------------------------------------------------------------------------------|--|
| Commercially approved           | ETL-S listed to ANSI-NSF Standard 7 for use in commercial establishments                         |  |
| Slim counter height dimensions  | 24" footprint allows versatile placement                                                         |  |
| Factory installed lock          | Keyed lock conveniently located towards the top of the door for added security (2 keys included) |  |
| Double pane tempered glass door | Heat resistant design provides clear view to promote impulse buys                                |  |
| Automatic defrost               | Reduced user maintenance with automatic defrost                                                  |  |
| Internal fan                    | Fan-forced cooling helps to maintain a more evenly cooled interior                               |  |
| Digital thermostat              | Digital thermostat for easy monitoring of interior temperature                                   |  |
| White interior finish           | Interior offers more visibility with a brighter look                                             |  |